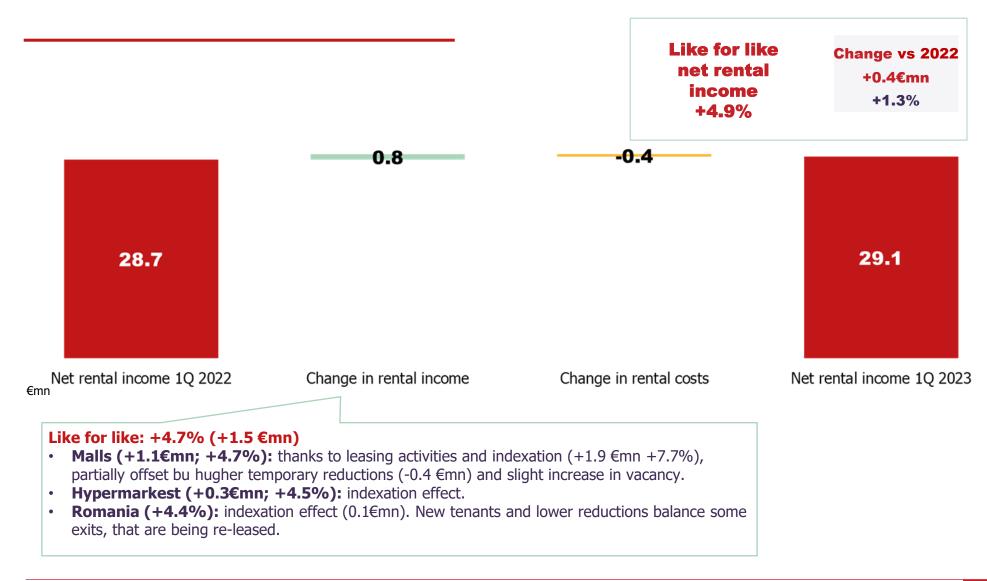

### **Highlights**

|                                                                         | <b>1Q2023</b><br>(€mn) | Δ vs Like for<br>2022 like | FY2022<br>(€mn)                 | FY2021R*<br>(€mn)                    |
|-------------------------------------------------------------------------|------------------------|----------------------------|---------------------------------|--------------------------------------|
| Rental Income                                                           | 34.7                   | +2.3%                      | 137.3                           | 134.2                                |
| Net Rental Income                                                       | 29.1                   | +1.3% +4.9%                | 114.0                           | 108.3                                |
| Core Business Ebitda                                                    | 26.8                   | +2.5%                      | 103.4                           | 97.1                                 |
| Funds From Operations (FFO)                                             | 15.8                   | -5.6%                      | 67.2                            | 56.5                                 |
| Real Estate Portfolio<br>Market Value (excluding leasehold)<br>Epra NRV |                        |                            | 2,080.9<br>10.28 €<br>per share | 2,140.5**<br>10.85 € **<br>per share |

#### **Net rental Income**

## **Consolidated Income Statement 1Q23**

| GROUP CONSOLIDATED                                    | (a)<br>1Q_2022       | (c)<br>1Q_2023       | Δ<br>(c)/(a) |
|-------------------------------------------------------|----------------------|----------------------|--------------|
| Revenues from freehold rental activities              | 31.6                 | 32.5                 | 2.6%         |
| Revenues from leasehold rental activities             | 2.3                  | 2.2                  | -1.9%        |
| Total income from rental activities                   | 33.9                 | 34.7                 | 2.3%         |
| Rents and payable leases                              | 0.0                  | 0.0                  | 1.4%         |
| Direct costs from rental activities                   | -5.2                 | -5.6                 | 7.6%         |
| Net rental income                                     | 28.7                 | 29.1                 | 1.3%         |
| Revenues from services                                | 1.8                  | 1.9                  | 6.7%         |
| Direct costs from services                            | -1.3                 | -1.4                 | 3.1%         |
| Net services income                                   | 0.4                  | 0.5                  | 17.2%        |
| HQ Personnel expenses                                 | -1.9                 | -1.9                 | 1.1%         |
| G&A expenses                                          | -1.1                 | -0.9                 | -20.3%       |
| CORE BUSINESS EBITDA (Operating income)               | 26.1                 | 26.8                 | 2.5%         |
| Core business Ebitda Margin                           | 73.2%                | 73.2%                |              |
| Revenues from trading                                 | 0.0                  | 4.2                  | n.a.         |
| Cost of sale and other costs from trading             | -0.1                 | -4.3                 | n.a.         |
| Operating result from trading                         | -0.1                 | -0.1                 | -22.5%       |
| EBITDA                                                | <b>26.0</b>          | <b>26.7</b>          | 2.6%         |
| Ebitda Margin Impairment and Fair Value adjustments   | <i>72.9%</i><br>-3.5 | <i>65.5%</i><br>-2.0 | -42.1%       |
| Depreciation and provisions                           | -3.5<br>-0.3         | -2.0<br>-0.3         | -42.1%       |
| EBIT                                                  | 22.2                 | -0.3<br>24.4         | 9.8%         |
|                                                       | 22.2                 | 24.4                 | 9.0%         |
| FINANCIAL MANAGEMENT                                  | -7.6                 | -9.2                 | 20.9%        |
| EXTRAORDINARY MANAGEMENT                              | 0.4                  | 0.0                  | -100.0%      |
| PRE-TAX RESULTS                                       | 15.0                 | 15.2                 | 1.2%         |
| Taxes                                                 | -0.6                 | -0.4                 | -30.7%       |
| NET RESULT OF THE PERIOD                              | 14.5                 | 14.8                 | 2.4%         |
| (Profit/Loss) for the period related to third parties | 0.0                  | 0.0                  | n.a.         |
| GROUP NET RESULT                                      | 14.5                 | 14.8                 | 2.4%         |