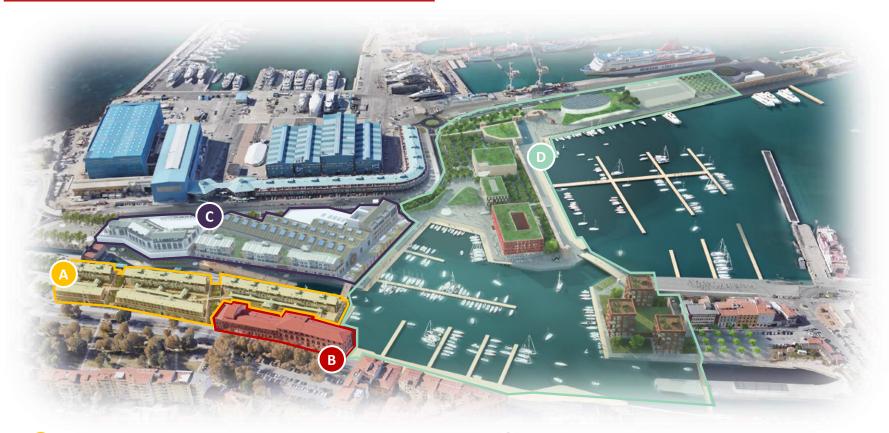

## Porta a Mare Livorno Mixed-use project

#### A Piazza Mazzini

- Retail: operating, 100% owned by IGD
- Residential: 73 flats, sales completed

### **B** Palazzo Orlando

• Offices: sold in 2019

### **C** Officine Storiche

- Retail: >16k sqm,
- Residential: 42 flats, sales ongoing

#### Sub areas Lips, Molo Mediceo and Arsenale

- · Hotel, residential, entertainment and service
- To be develop