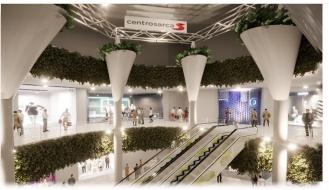

#### **Energy efficiency:** targets

Centro Tiburtino (Roma) - render of the main entrance

Centro Sarca (Milano) - render of new internal areas and rooftop with cinema entrance