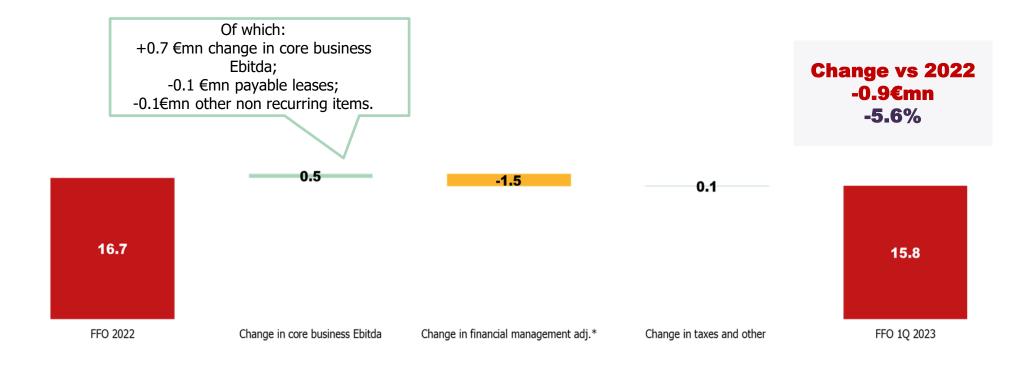

### **Highlights**

|                                                                         | <b>1Q2023</b><br>(€mn) | Δ vs Like for<br>2022 like | FY2022<br>(€mn)                 | FY2021R*<br>(€mn)                    |
|-------------------------------------------------------------------------|------------------------|----------------------------|---------------------------------|--------------------------------------|
| Rental Income                                                           | 34.7                   | +2.3%                      | 137.3                           | 134.2                                |
| Net Rental Income                                                       | 29.1                   | +1.3% +4.9%                | 114.0                           | 108.3                                |
| Core Business Ebitda                                                    | 26.8                   | +2.5%                      | 103.4                           | 97.1                                 |
| Funds From Operations (FFO)                                             | 15.8                   | -5.6%                      | 67.2                            | 56.5                                 |
| Real Estate Portfolio<br>Market Value (excluding leasehold)<br>Epra NRV |                        |                            | 2,080.9<br>10.28 €<br>per share | 2,140.5**<br>10.85 € **<br>per share |

| Funds from Operations               | CONS_2022 | CONS_2023 | Δ 2022 | Δ%<br>vs 2022 |
|-------------------------------------|-----------|-----------|--------|---------------|
| Core business EBITDA                | 26.1      | 26.8      | 0.658  | 2.5%          |
| IFRS16 Adjustments (Payable leases) | -2.0      | -2.1      | -0.119 | 6.0%          |
| Financial Management Adj            | -7.1      | -8.6      | -1.557 | 22.0%         |
| Extraordinary management Adj        | 0.0       | 0.0       | 0.000  | n.a.          |
| Current taxes for the period Adj    | -0.4      | -0.3      | 0.096  | -24.7%        |
| FFO                                 | 16.7      | 15.8      | -0.921 | -5.5%         |
| Una tantum                          | 0.1       |           | -0.053 | n.a.          |
| FFO                                 | 16.8      | 15.8      | -0.974 | -5.8%         |
| Negative Carry                      | 0.0       | 0.0       | 0.045  | n.a.          |
| FFO ADJ                             | 16.7      | 15.8      | -0.929 | -5.6%         |