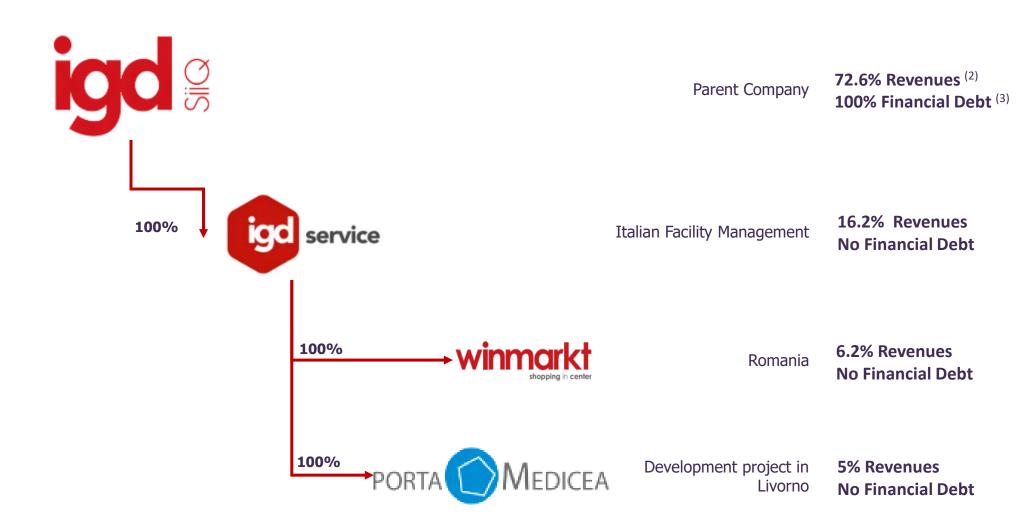

### An overview of our Group structure (1)

 For a complete group chart structure please refer to IGD's Annual Report
 As at 31.12.2022 3. The remaining 5% of the financial debt is held by IGD Management SIINQ SpA