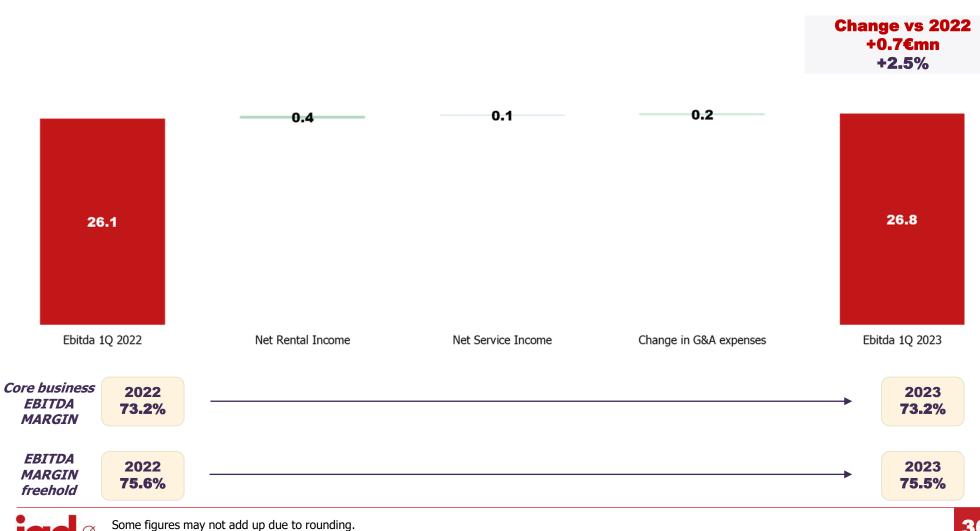

### **Highlights**

|                                                                         | <b>1Q2023</b><br>(€mn) | Δ vs Like for<br>2022 like | FY2022<br>(€mn)                 | FY2021R*<br>(€mn)                    |
|-------------------------------------------------------------------------|------------------------|----------------------------|---------------------------------|--------------------------------------|
| Rental Income                                                           | 34.7                   | +2.3%                      | 137.3                           | 134.2                                |
| Net Rental Income                                                       | 29.1                   | +1.3% +4.9%                | 114.0                           | 108.3                                |
| Core Business Ebitda                                                    | 26.8                   | +2.5%                      | 103.4                           | 97.1                                 |
| Funds From Operations (FFO)                                             | 15.8                   | -5.6%                      | 67.2                            | 56.5                                 |
| Real Estate Portfolio<br>Market Value (excluding leasehold)<br>Epra NRV |                        |                            | 2,080.9<br>10.28 €<br>per share | 2,140.5**<br>10.85 € **<br>per share |

#### **Core business Ebitda** (€mn)

## **Consolidated Income Statement 1Q23**

| GROUP CONSOLIDATED                                    | (a)<br>1Q_2022       | (c)<br>1Q_2023       | Δ<br>(c)/(a) |
|-------------------------------------------------------|----------------------|----------------------|--------------|
| Revenues from freehold rental activities              | 31.6                 | 32.5                 | 2.6%         |
| Revenues from leasehold rental activities             | 2.3                  | 2.2                  | -1.9%        |
| Total income from rental activities                   | 33.9                 | 34.7                 | 2.3%         |
| Rents and payable leases                              | 0.0                  | 0.0                  | 1.4%         |
| Direct costs from rental activities                   | -5.2                 | -5.6                 | 7.6%         |
| Net rental income                                     | 28.7                 | 29.1                 | 1.3%         |
| Revenues from services                                | 1.8                  | 1.9                  | 6.7%         |
| Direct costs from services                            | -1.3                 | -1.4                 | 3.1%         |
| Net services income                                   | 0.4                  | 0.5                  | 17.2%        |
| HQ Personnel expenses                                 | -1.9                 | -1.9                 | 1.1%         |
| G&A expenses                                          | -1.1                 | -0.9                 | -20.3%       |
| CORE BUSINESS EBITDA (Operating income)               | 26.1                 | 26.8                 | 2.5%         |
| Core business Ebitda Margin                           | 73.2%                | 73.2%                |              |
| Revenues from trading                                 | 0.0                  | 4.2                  | n.a.         |
| Cost of sale and other costs from trading             | -0.1                 | -4.3                 | n.a.         |
| Operating result from trading                         | -0.1                 | -0.1                 | -22.5%       |
| EBITDA                                                | <b>26.0</b>          | <b>26.7</b>          | 2.6%         |
| Ebitda Margin Impairment and Fair Value adjustments   | <i>72.9%</i><br>-3.5 | <i>65.5%</i><br>-2.0 | -42.1%       |
| Depreciation and provisions                           | -3.5<br>-0.3         | -2.0<br>-0.3         | -42.1%       |
| EBIT                                                  | 22.2                 | -0.3<br>24.4         | 9.8%         |
|                                                       | 22.2                 | 24.4                 | 9.0%         |
| FINANCIAL MANAGEMENT                                  | -7.6                 | -9.2                 | 20.9%        |
| EXTRAORDINARY MANAGEMENT                              | 0.4                  | 0.0                  | -100.0%      |
| PRE-TAX RESULTS                                       | 15.0                 | 15.2                 | 1.2%         |
| Taxes                                                 | -0.6                 | -0.4                 | -30.7%       |
| NET RESULT OF THE PERIOD                              | 14.5                 | 14.8                 | 2.4%         |
| (Profit/Loss) for the period related to third parties | 0.0                  | 0.0                  | n.a.         |
| GROUP NET RESULT                                      | 14.5                 | 14.8                 | 2.4%         |