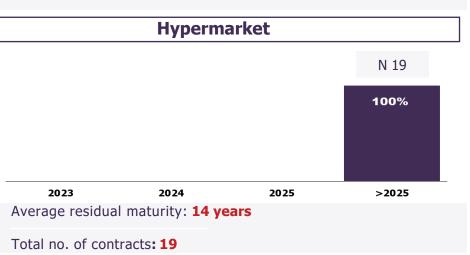

## **Contracts and key tenants Italy 1Q23**

| TOP 10 Tenant                         | Merchandise<br>Category | Turnover<br>impact | Contracts |
|---------------------------------------|-------------------------|--------------------|-----------|
| PIA ZA ITALIA                         | clothing                | 2.7%               | 11        |
| OVS                                   | clothing                | 2.6%               | 9         |
| <b>9</b> unieuro                      | electronics             | 2.4%               | 9         |
| INDITEX                               | clothing                | 2.0%               | 10        |
| TERFANOVA<br>RINASCIMENTO<br>CALLIOPE | clothing                | 1.7%               | 11        |
| =luespirat                            | jewellery               | 1.7%               | 26        |
| CALZEDONIA                            | clothing                | 1.7%               | 27        |
| Stroili Oro                           | jewellery               | 1.5%               | 21        |
| H.M                                   | clothing                | 1.5%               | 9         |
| DUGLAS                                | personal care           | 1.4%               | 13        |
| Total                                 |                         | 19.3%              | 146       |

Average residual maturity: 3.9 years

Total no. of contracts: 1,408. In 1Q 39 renewals and 15 turnovers Downside -4.5%

Rotation Rate 1.1% (% new tenants on tot. contracts)