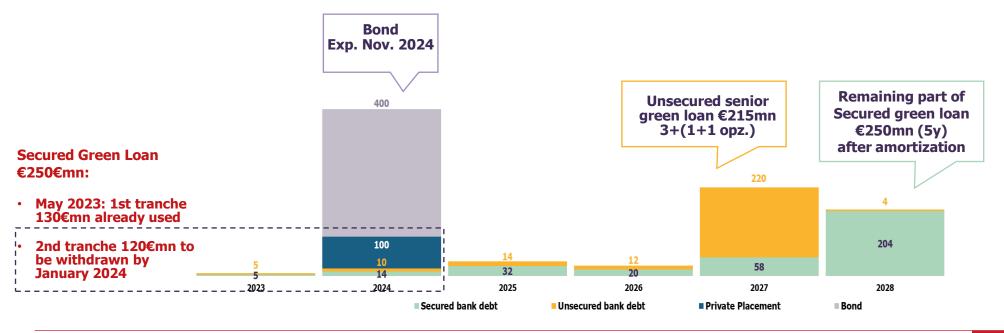

# Liability management activities in progress

- May 2023: a green secured loan for an amount equal to 250€mn (5 years maturity) obtained
- Use of proceeds: refinance the maturities up to 1H24
- Next significant maturity: 400€mn Bond expiring in 15 months (November 2024)

## **Financial strategy**

Maintaining a rigorous financial discipline consistent with IG profile

– – Early refinancing of maturities

Track-record and maximum flexibility in the choice of tools

Broadening of investor base also by means of new sustainable finance tools