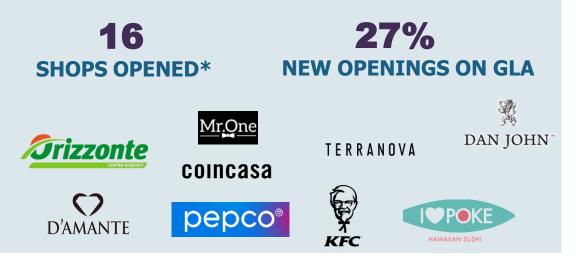

# The leasing activities confirmed to be effective in Italy (1Q23)...

**EASING ACTIVITIES** 

Some pictures from the latest openings

### ...and in Romania (1Q23)

Some pictures from the latest openings