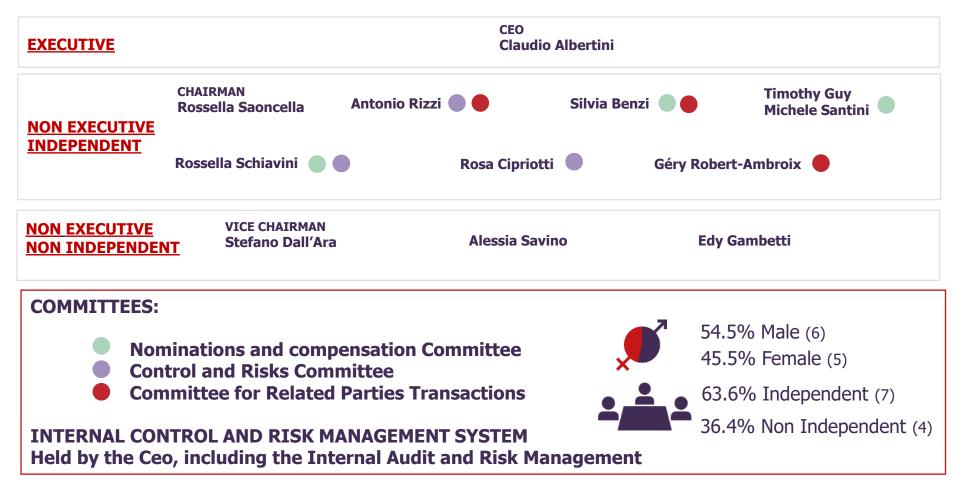

#### IGD Governance – Directors and Committees

IGD's governance has been in line with the criteria of the Self Regulatory Code of Italian Stock Exchange since it was listed. An internal Corporate Governance Code has been in use since 2008.

#### **Our Top Management**

• Appointed as IGD's Chairman on 20 April 2021

#### Claudio Albertini (1958) Chief Executive Officer

- Ap • IG • Ma
- Appointed in May 2009

Andrea Bonvicini (1963) Director of Finance Division

Treasury Department

- IGD Board member since 2006
- Member of EPRA<sup>(1)</sup> Advisory Board since 2017
- $\bullet$  Member of ECSP's^{(2)} Nominations Committee since 2021