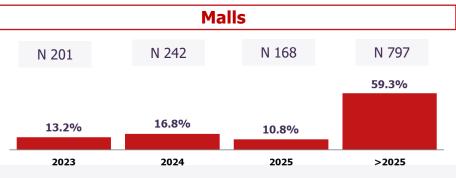

## **Contracts and key tenants Italy 1Q23**

| TOP 10 Tenant                         | Merchandise<br>Category | Turnover<br>impact | Contracts |
|---------------------------------------|-------------------------|--------------------|-----------|
| PIA ZA ITALIA                         | clothing                | 2.7%               | 11        |
| OVS                                   | clothing                | 2.6%               | 9         |
| <b>9</b> unieuro                      | electronics             | 2.4%               | 9         |
| INDITEX                               | clothing                | 2.0%               | 10        |
| TERFANOVA<br>RINASCIMENTO<br>CALLIOPE | clothing                | 1.7%               | 11        |
| =luespirat                            | jewellery               | 1.7%               | 26        |
| CALZEDONIA                            | clothing                | 1.7%               | 27        |
| Stroili Oro                           | jewellery               | 1.5%               | 21        |
| H.M                                   | clothing                | 1.5%               | 9         |
| DUGLAS                                | personal care           | 1.4%               | 13        |
| Total                                 |                         | 19.3%              | 146       |

Average residual maturity: 3.9 years

Total no. of contracts: 1,408. In 1Q 39 renewals and 15 turnovers Downside -4.5%

Rotation Rate 1.1% (% new tenants on tot. contracts)