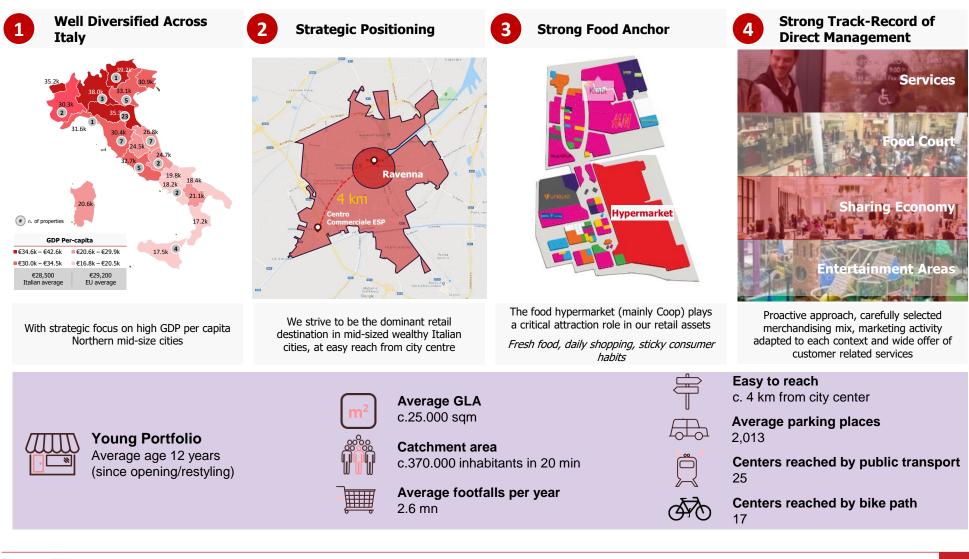

### IGD at a glance

IGD is one of the main players in the Italian retail real estate sector: we develop and manage shopping centres across the country. We are also present in the retail sector in Romania

#### A distinctive competitive positioning

#### A typical example: Centro Esp in Ravenna