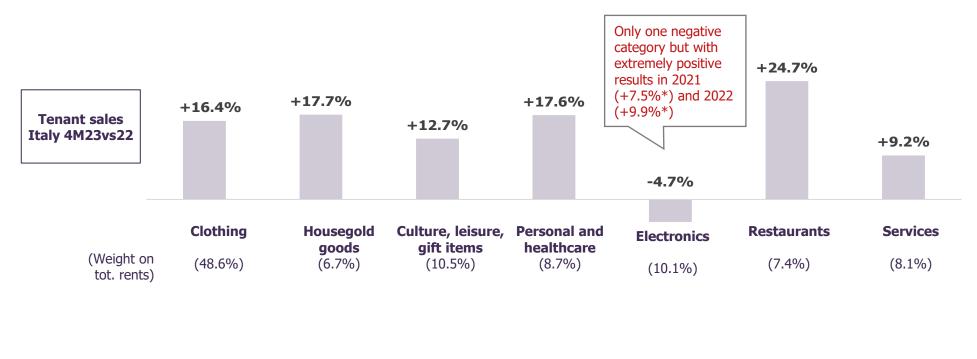

togrande (Ap)





#### **Investment pipeline**

**Key points:** 

- Business Plan pipeline almost completed by the end of 2023
- Investments reduction from 2024, no development projects
- Maintaining maximum flexibility over the period



#### **Energy efficiency:** targets



Centro Tiburtino (Roma) - render of the main entrance





Centro Sarca (Milano) - render of new internal areas and rooftop with cinema entrance

#### **Main targets**

-21.5% GHG emissions (at 2025 location based «baseline 2018»)

> At least 1 asset carbon positive (at 2030)

100% Use of energy from renewable sources (already in place)



#### **Energy efficiency**









## **Excellent operating performances in shopping centers in Italy\*...**





## ...with (almost) all the merchandise categories in increase









# The leasing activities confirmed to be effective in Italy (1Q23)...

**EASING ACTIVITIES** 



Some pictures from the latest openings



### ...and in Romania (1Q23)





Some pictures from the latest openings









### A constantly evolving portfolio: the example of Puntadiferro in Forlì 1/2

An area of the city that is expanding: industrial area in further development + an adjacent Retail Park soon to be opened and complementary to the shopping centers



**Strategies and activities carried out by IGD in the last months:** 

- A more differentiated offer in the food court with new healthy and traditional tenants
- > More high level brands and category killers
- > More services





#### A constantly evolving portfolio: the example of Puntadiferro in Forlì 2/2





#### A con