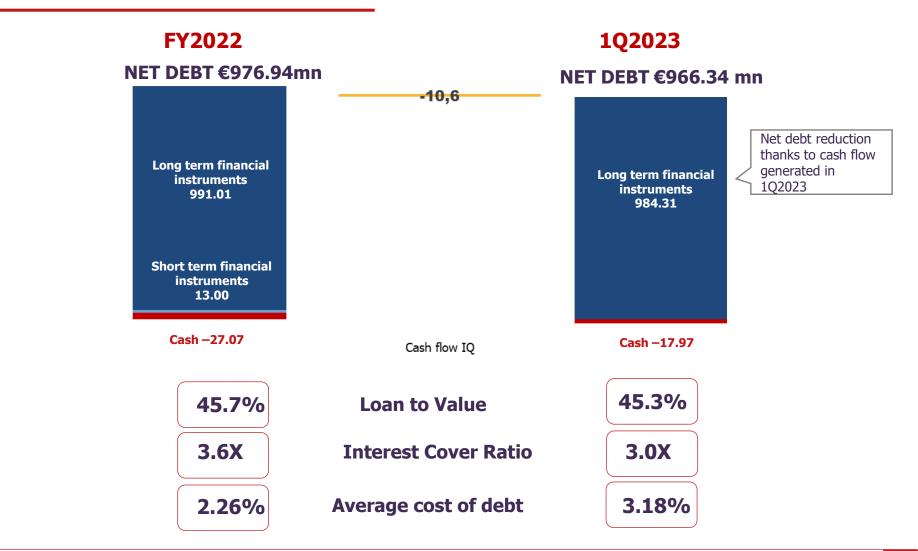

## **Net debt and LTV**

## **Re-classified balance sheet 1Q23**

| Sources - Uses of funds (€/000)                     | 31/03/2023 | 31/12/2022 | Δ       | Δ%     |
|-----------------------------------------------------|------------|------------|---------|--------|
| Fixed assets                                        | 2,040,137  | 2,041,330  | -1,193  | -0.1%  |
| Assets under construction                           | 40,284     | 36,662     | 3,622   | 9.9%   |
| Other non-current assets                            | 42,965     | 43,190     | -226    | -0.5%  |
| Other non-current liabilities                       | -28,009    | -27,228    | -781    | 2.9%   |
| NWC                                                 | 15,372     | 12,770     | 2,602   | 20.4%  |
| Net deferred tax (assets)/liabilities               | -13,868    | -14,099    | 231     | -1.6%  |
| TOTAL USE OF FUNDS                                  | 2,096,881  | 2,092,626  | 4,255   | 0.2%   |
| Net equity                                          | 1,135,390  | 1,121,800  | 13,590  | 1.2%   |
| Net (assets)/liabilities for derivative instruments | -4,846     | -6,115     | 1,269   | -20.8% |
| Net debt                                            | 966,337    | 976,941    | -10,604 | -1.1%  |
| TOTAL SOURCES                                       | 2,096,881  | 2,092,626  | 4,255   | 0.2%   |

# More financial highlights and debt breakdown 1Q23

|                                                 | 31/12/2022  | 31/03/2023  | Debt breakdown*    |
|-------------------------------------------------|-------------|-------------|--------------------|
| Gearing ratio                                   | 0.87X       | 0.85X       | MARKET<br>52.1%    |
| Average lenght of long term<br>debt             | 2.7 anni    | 2.4 anni    | BANKING            |
| Hedging on long term debt +<br>bond             | 84.3%       | 84.5%       | SYSTEM<br>47.9%    |
| Share of M/L debt                               | 92.6%       | 83.2%       |                    |
| Uncommitted credit lines<br>granted             | 151€ mn     | 118€ mn     | SECURED            |
| Uncommitted credit lines<br>available           | 107€ mn     | 118€ mn     | 22.5%              |
| Committed credit lines<br>granted and available | 60 € mn     | 60 € mn     | UNSECURED<br>77.5% |
| Unencumbered assets                             | 1,467.5€ mn | € 1,467.5mn |                    |