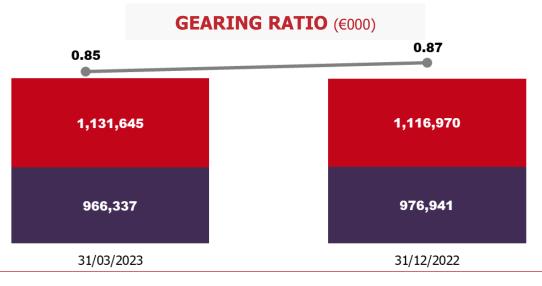

## **Re-classified balance sheet 1Q23**

| Sources - Uses of funds (€/000)                     | 31/03/2023 | 31/12/2022 | Δ       | Δ%     |
|-----------------------------------------------------|------------|------------|---------|--------|
| Fixed assets                                        | 2,040,137  | 2,041,330  | -1,193  | -0.1%  |
| Assets under construction                           | 40,284     | 36,662     | 3,622   | 9.9%   |
| Other non-current assets                            | 42,965     | 43,190     | -226    | -0.5%  |
| Other non-current liabilities                       | -28,009    | -27,228    | -781    | 2.9%   |
| NWC                                                 | 15,372     | 12,770     | 2,602   | 20.4%  |
| Net deferred tax (assets)/liabilities               | -13,868    | -14,099    | 231     | -1.6%  |
| TOTAL USE OF FUNDS                                  | 2,096,881  | 2,092,626  | 4,255   | 0.2%   |
| Net equity                                          | 1,135,390  | 1,121,800  | 13,590  | 1.2%   |
| Net (assets)/liabilities for derivative instruments | -4,846     | -6,115     | 1,269   | -20.8% |
| Net debt                                            | 966,337    | 976,941    | -10,604 | -1.1%  |
| TOTAL SOURCES                                       | 2,096,881  | 2,092,626  | 4,255   | 0.2%   |

# More financial highlights and debt breakdown 1Q23

|                                                 | 31/12/2022  | 31/03/2023  | Debt breakdown*    |
|-------------------------------------------------|-------------|-------------|--------------------|
| Gearing ratio                                   | 0.87X       | 0.85X       | MARKET<br>52.1%    |
| Average lenght of long term<br>debt             | 2.7 anni    | 2.4 anni    | BANKING            |
| Hedging on long term debt +<br>bond             | 84.3%       | 84.5%       | SYSTEM<br>47.9%    |
| Share of M/L debt                               | 92.6%       | 83.2%       |                    |
| Uncommitted credit lines<br>granted             | 151€ mn     | 118€ mn     | SECURED            |
| Uncommitted credit lines<br>available           | 107€ mn     | 118€ mn     | 22.5%              |
| Committed credit lines<br>granted and available | 60 € mn     | 60 € mn     | UNSECURED<br>77.5% |
| Unencumbered assets                             | 1,467.5€ mn | € 1,467.5mn |                    |