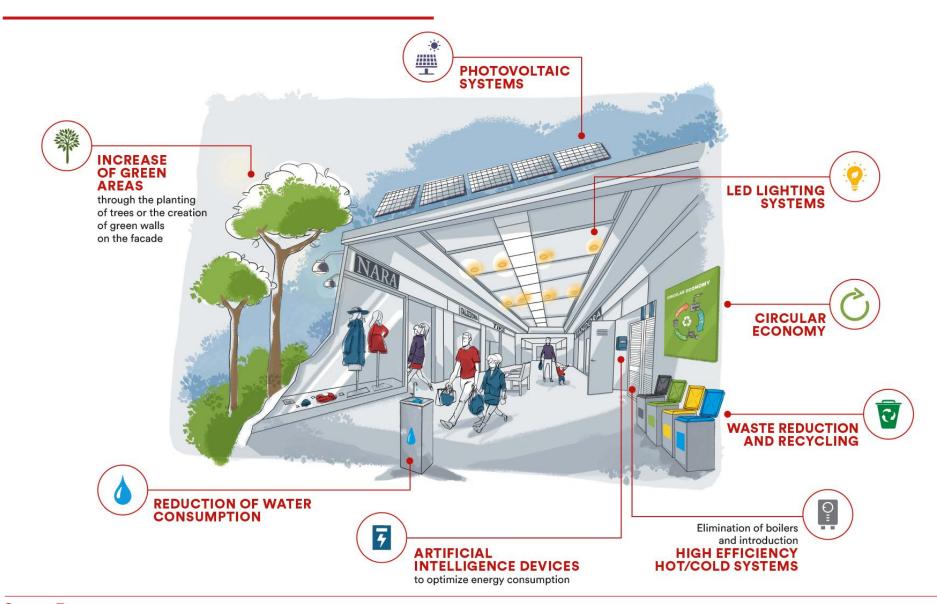

## Green

- double the use of energy produced from renewable sources
- -15% reduction in energy consumption location based «baseline 2018»
- **BREEAM certification of 9 more assets** (8 already certified at year-end 2021)
- Use of artificial intelligence technologies to reduce energy consumption
- **Biodiversity** projects in 4 centers