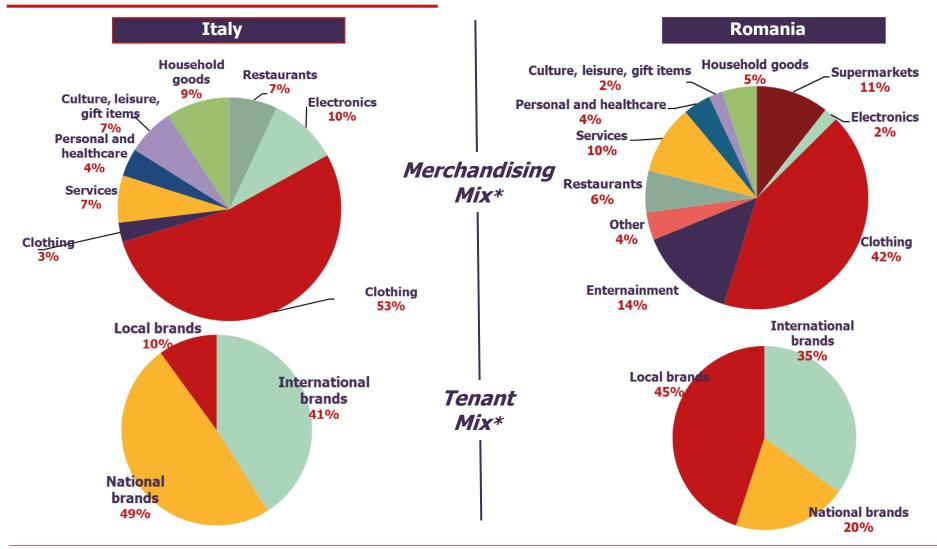

|
| dm                 | drugstore               | 2.7%               | 5         |
| SENSICO            | healthcare              | 2.2%               | 4         |
|                    | offices                 | 2.0%               | 1         |
| OCCPL.             | jewellery               | 1.5%               | 6         |
| <b>K</b> FC        | restaurants             | 1.3%               | 1         |
| <b>√</b> InterGame | entertainment           | 1.3%               | 2         |
| Total              |                         | <b>34.9</b> %      | 55        |



Average residual maturity: **3.7 years** 

Total contracts: **577. In 1Q 112 renewals** and **68 turnovers Upside\* flat** 

Rotation Rate 19.4% (% new tenants on tot. contracts)



# Merchandising & Tenants Mix 1Q23





## **Winmarkt Portfolio**

**Main characteristics** 

**Extended network** 

**Strategic locations** 

Adaptable and flexible assets

Direct management

**Cash producer** 



### 2022-2024 Plan Highlights

Approx. **€5mn capex plan** (safety, maintenance and environmental)

Approx. €19.4mn of generated FFO

Approx. € **13.5mn** of generated **dividends** 

100% self-financed investments

No financial leverage



## Porta a Mare Livorno Mixed-use project



#### A Piazza Mazzini

- Retail: operating, 100% owned by IGD
- Residential: 73 flats, sales completed

### **B** Palazzo Orlando

• Offices: sold in 2019

### **C** Officine Storiche

- Retail: >16k sqm,
- Residential: 42 flats, sales ongoing

#### Sub areas Lips, Molo Mediceo and Arsenale

- · Hotel, residential, entertainment and