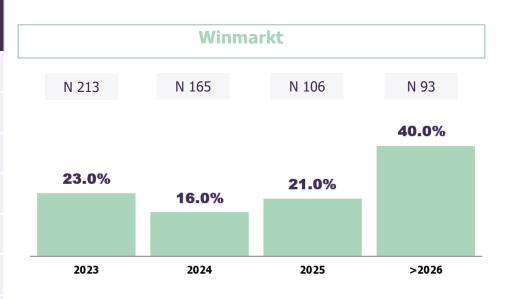

## **Contracts and key tenants Romania 1Q23**

| TOP 10 Tenant      | Merchandise<br>Category | Turnover<br>impact | Contracts |
|--------------------|-------------------------|--------------------|-----------|
|                    | supermarkets            | 11.7%              | 11        |
| H.M                | clothing                | 4.9%               | 11        |
| PEPCO              | clothing                | 3.8%               | 8         |
| kík                | clothing                | 3.5%               | 6         |
| dm                 | drugstore               | 2.7%               | 5         |
| SENSICO            | healthcare              | 2.2%               | 4         |
|                    | offices                 | 2.0%               | 1         |
| OCCPL.             | jewellery               | 1.5%               | 6         |
| <b>K</b> FC        | restaurants             | 1.3%               | 1         |
| <b>√</b> InterGame | entertainment           | 1.3%               | 2         |
| Total              |                         | <b>34.9</b> %      | 55        |

Average residual maturity: **3.7 years** 

Total contracts: **577. In 1Q 112 renewals** and **68 turnovers Upside\* flat** 

Rotation Rate 19.4% (% new tenants on tot. contracts)

## **Winmarkt Portfolio**

**Main characteristics** 

**Extended network** 

**Strategic locations** 

Adaptable and flexible assets

Direct management

**Cash producer** 