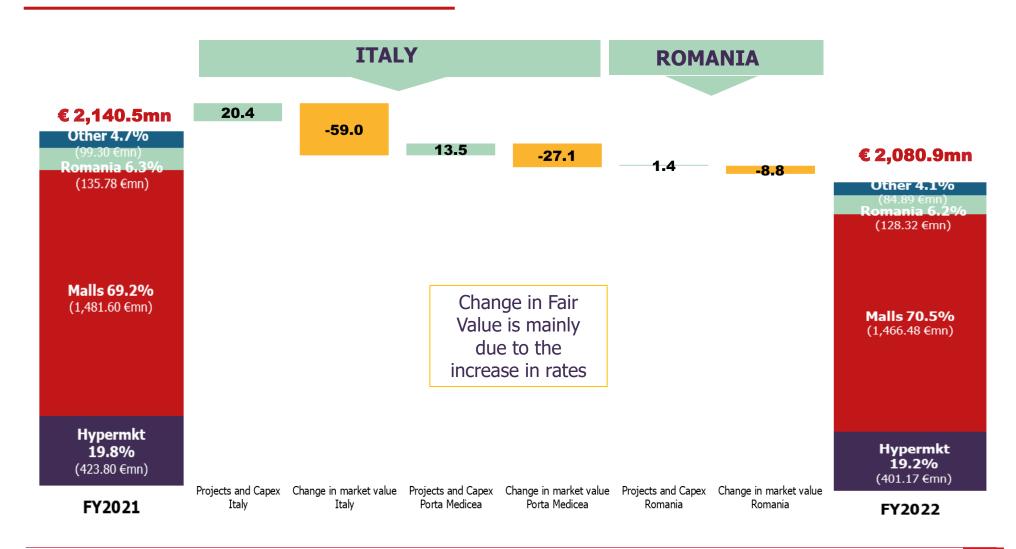

#### **Epra indicators**

|                                                     | € per share | FY2022 | FY 2021 | Δ%    |
|-----------------------------------------------------|-------------|--------|---------|-------|
| EPRA<br>EUROPEAN PUBLIC<br>REAL ESTATE ASSOCIATION  | NRV         | 10.28  | 10.85   | -5.3% |
| EPPRA<br>EUROPEAN PUBLIC<br>REAL ESTATE ASSOCIATION | NTA         | 10.20  | 10.78   | -5.3% |
|                                                     | NDV         | 10.06  | 10.43   | -3.6% |

\* Financial management Adj: financial management net of IFRS16 and IFRS9 and non recurring charges.

| EPRA Performance Measure                          | 12/31/2022   | 12/31/2021 |
|---------------------------------------------------|--------------|------------|
| EPRA NRV (€'000)                                  | 1,133,860    | 1,197,354  |
| EPRA NRV per share                                | € 10.28      | € 10.85    |
| EPRA NTA                                          | 1,125,979    | 1,189,467  |
| EPRA NTA per share                                | € 10.20      | € 10.78    |
| EPRA NDV                                          | 1,110,002    | 1,151,244  |
| EPRA NDV per share                                | € 10.06      | € 10.43    |
| EPRA Net Initial Yield (NIY)                      | 6.0%         | 5.8%       |
| EPRA 'topped-up' NIY                              | 6.3%         | 5.9%       |
| EPRA Vacancy Rate Gallerie Italia                 | 5.3%         | 6.1%       |
| EPRA Vacancy Rate Iper Italia                     | 0.0%         | 0.0%       |
| EPRA Vacancy Rate Totale Italia                   | 4.3%         | 4.9%       |
| EPRA Vacancy Rate Romania                         | 2.0%         | 5.4%       |
| EPRA Cost Ratios (including direct vacancy costs) | 23.9%        | 20.5%      |
| EPRA Cost Ratios (excluding direct vacancy costs) | <b>19.4%</b> | 17.5%      |
| EPRA Earnings (€'000)                             | € 72,101     | € 73,215   |
| EPRA Earnings per share                           | € 0.65       | € 0.66     |
| EPRA LTV                                          | 48.4%        | n.d.       |

|                                                            |             | 12/31/2022  |             |             | 12/31/2021  |             |
|------------------------------------------------------------|-------------|-------------|-------------|-------------|-------------|-------------|
| EUROPEAN PUBLIC<br>REAL ESTATE ASSOCIATION Net Asset Value | EPRA NRV    | EPRA NTA    | EPRA NDV    | EPRA NRV    | EPRA NTA    | EPRA NDV    |
| IFRS Equity attributable to shareholders                   | 1,121,800   | 1,121,800   | 1,121,800   | 1,171,758   | 1,171,758   | 1,171,758   |
| Exclude:                                                   |             |             |             |             |             |             |
| v) Deferred tax in relation to fair value gains of         | 18,175      | 18,175      |             | 17,161      | 17,161      |             |
| vi) Fair value of financial instruments                    | (6,115)     | (6,115)     |             | 8,435       | 8,435       |             |
| viii.a) Goodwill as per the IFRS balance sheet             |             | (7,085)     | (7,085)     |             | (7,585)     | (7,585)     |
| viii.b) Intangibles as per the IFRS balance sheet          |             | (795)       |             |             | (302)       |             |
| Include:                                                   |             |             |             |             |             |             |
| ix) Fair value of fixed interest rate debt                 |             |             | (4,712)     |             |             | (12,929)    |
| x) Real estate transfer tax (estimate)                     |             |             |             |             |             |             |
| NAV                                                        | 1,133,860   | 1,125,979   | 1,110,002   | 1,197,354   | 1,189,467   | 1,151,244   |
| Fully diluted number of shares                             | 110,341,903 | 110,341,903 | 110,341,903 | 110,341,903 | 110,341,903 | 110,341,903 |
| NAV per share                                              | 10.28       | 10.20       | 10.06       | 10.85       | 10.78       | 10.43       |
| Change % vs 31/12/2021                                     | -5.3%       | -5.3%       | -3.6%       |             |             |             |