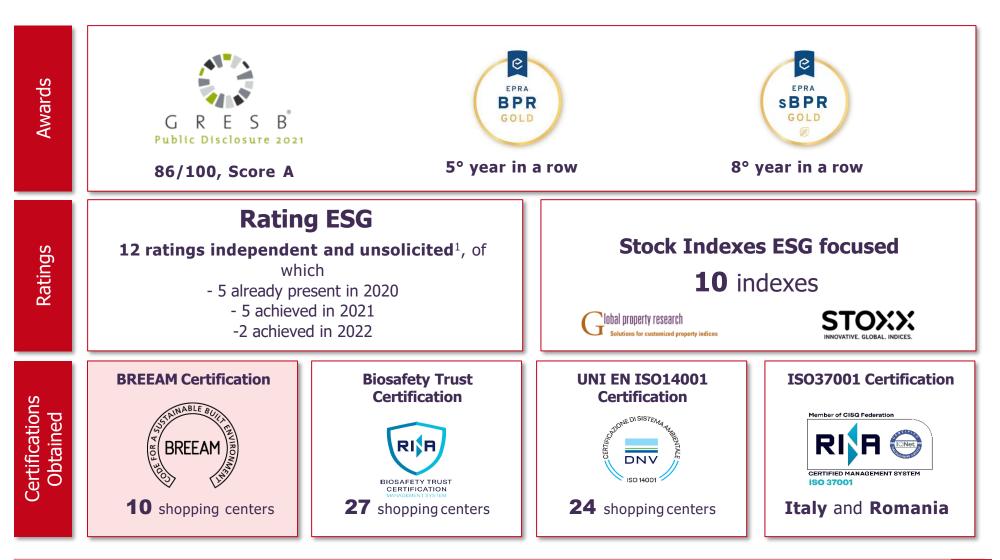

# ESG: awards, ratings and certifications obtained

(1) Bloomberg ESG disclosure, FTSE Russell ESG Rating, Gaia Rating, GRESB Public disclosure, ISS ESG, MSCI, Refinitiv, S&P Global, Sustainalytics, Vigeo Eiris; CDP is the only solicited rating