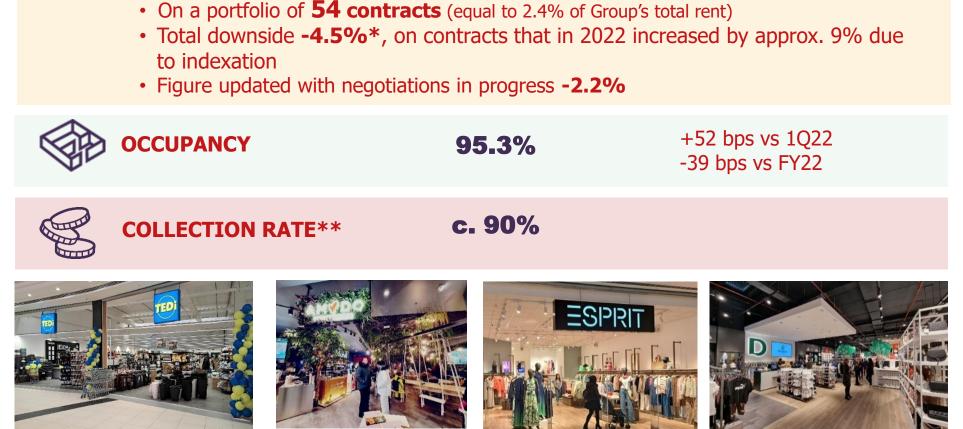

## **Contracts and key tenants Italy 1Q23**

| TOP 10 Tenant                         | Merchandise<br>Category | Turnover<br>impact | Contracts |
|---------------------------------------|-------------------------|--------------------|-----------|
| PIA ZA ITALIA                         | clothing                | 2.7%               | 11        |
| OVS                                   | clothing                | 2.6%               | 9         |
| <b>9</b> unieuro                      | electronics             | 2.4%               | 9         |
| INDITEX                               | clothing                | 2.0%               | 10        |
| TERFANOVA<br>RINASCIMENTO<br>CALLIOPE | clothing                | 1.7%               | 11        |
| =luespirat                            | jewellery               | 1.7%               | 26        |
| CALZEDONIA                            | clothing                | 1.7%               | 27        |
| Stroili Oro                           | jewellery               | 1.5%               | 21        |
| H.M                                   | clothing                | 1.5%               | 9         |
| DUGLAS                                | personal care           | 1.4%               | 13        |
| Total                                 |                         | 19.3%              | 146       |

Average residual maturity: 3.9 years

Total no. of contracts: 1,408. In 1Q 39 renewals and 15 turnovers Downside -4.5%

Rotation Rate 1.1% (% new tenants on tot. contracts)