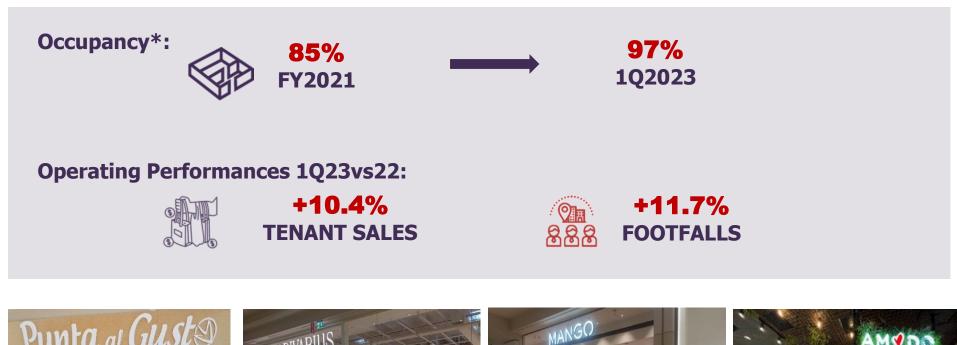

## **Excellent operating performances in shopping centers in Italy\*...**

## ...with (almost) all the merchandise categories in increase