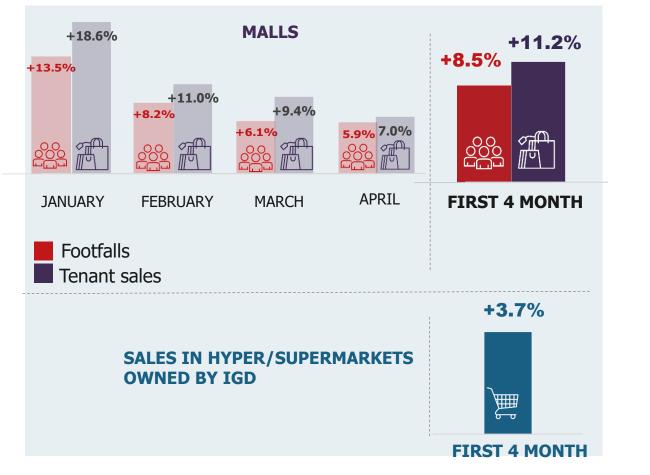

### **Restyling in progress**

#### Leonardo (Imola - Bo)

#### Portogrande (Ap)





#### **Investment pipeline**

**Key points:** 

- Business Plan pipeline almost completed by the end of 2023
- Investments reduction from 2024, no development projects
- Maintaining maximum flexibility over the period



#### **Energy efficiency:** targets



Centro Tiburtino (Roma) - render of the main entrance





Centro Sarca (Milano) - render of new internal areas and rooftop with cinema entrance

#### **Main targets**

-21.5% GHG emissions (at 2025 location based «baseline 2018»)

> At least 1 asset carbon positive (at 2030)

100% Use of energy from renewable sources (already in place)



#### **Energy efficiency**









## **Excellent operating performances in shopping centers in Italy\*...**





## ...with (almost) all the merchandise categories in increase









# The leasing activities confirmed to be effective in Italy (1Q23)...

**EASING ACTIVITIES** 



Some pictures from the latest openings



### ...and in Romania (1Q23)





Some pictures from the latest openings









### A constantly evolving portfolio: the example of Puntadiferro in Forlì 1/2

An area of the city that is expanding: industrial area in further development + an adjacent Retail Park soon to be opened and complementary to the shopping centers



**Strategies and activities carried out by IGD in the last months:** 

- A more differentiated offer in the food court with new healthy and traditional tenants
- > More high level brands and category killers
- > More services





#### A constantly evolving