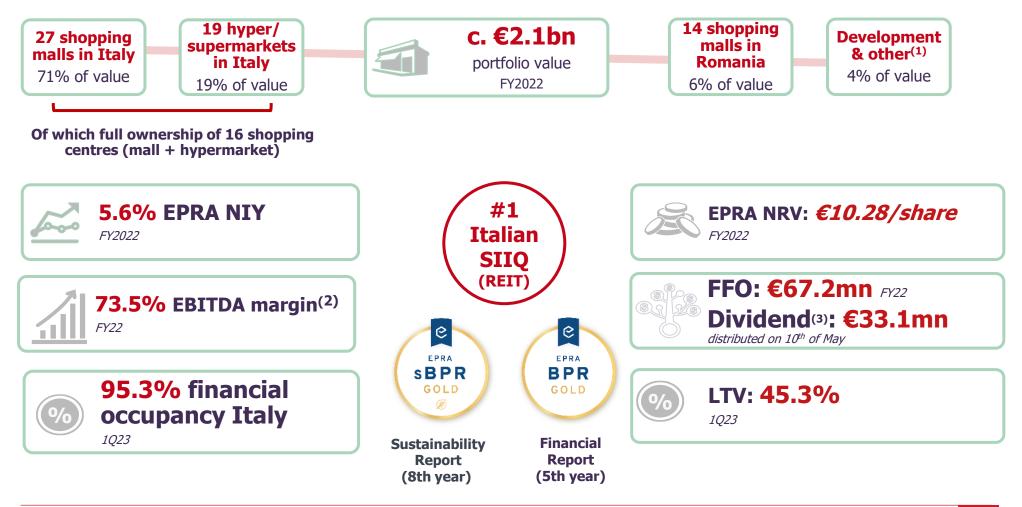

### **Portfolio market value**

|                                                   | FY 2021 | FY 2022 | Δ%       | Gross Initial<br>Yield | EPRA Net Initial<br>Yield | EPRA Net Initial<br>Yield topped up |
|---------------------------------------------------|---------|---------|----------|------------------------|---------------------------|-------------------------------------|
| Malls Italy                                       | 1,481.6 | 1,466.5 | (-1.02%) | 6.97%                  | 5.6%                      | 5.9%                                |
| Hypermarkets Italy                                | 423.8   | 401.2   | (-5.35%) | 6.41%                  |                           |                                     |
| Romania                                           | 135.8   | 128.3   | (-5.49%) | 7.99%                  | 6.1%                      | 6.5%                                |
| Porta a Mare + Developments + Other               | 99.2    | 84.9    |          |                        |                           |                                     |
| Total IGD's portfolio                             | 2,140.5 | 2,080.9 | (-2.78%) |                        |                           |                                     |
| Leasehold properties (IFRS16)                     | 32.5    | 25.2    |          |                        |                           |                                     |
| Total IGD's portfolio including leashold          | 2,172.9 | 2,106.1 | (-3.07%) |                        |                           |                                     |
| Real estate investments                           | 25.7    | 25.7    |          |                        |                           |                                     |
| Total portfolio including real estate investments | 2,198.6 | 2,131.8 | (-3.04%) |                        |                           |                                     |

#### **Epra indicators**

|                                                     | € per share | FY2022 | FY 2021 | Δ%    |
|-----------------------------------------------------|-------------|--------|---------|-------|
| EPRA<br>EUROPEAN PUBLIC<br>REAL ESTATE ASSOCIATION  | NRV         | 10.28  | 10.85   | -5.3% |
| EPPRA<br>EUROPEAN PUBLIC<br>REAL ESTATE ASSOCIATION | NTA         | 10.20  | 10.78   | -5.3% |
|                                                     | NDV         | 10.06  | 10.43   | -3.6% |

\* Financial management Adj: financial management net of IFRS16 and IFRS9 and non recurring charges.

| EPRA Performance Measure                          | 12/31/2022   | 12/31/2021 |
|---------------------------------------------------|--------------|------------|
| EPRA NRV (€'000)                                  | 1,133,860    | 1,197,354  |
| EPRA NRV per share                                | € 10.28      | € 10.85    |
| EPRA NTA                                          | 1,125,979    | 1,189,467  |
| EPRA NTA per share                                | € 10.20      | € 10.78    |
| EPRA NDV                                          | 1,110,002    | 1,151,244  |
| EPRA NDV per share                                | € 10.06      | € 10.43    |
| EPRA Net Initial Yield (NIY)                      | 6.0%         | 5.8%       |
| EPRA 'topped-up' NIY                              | 6.3%         | 5.9%       |
| EPRA Vacancy Rate Gallerie Italia                 | 5.3%         | 6.1%       |
| EPRA Vacancy Rate Iper Italia                     | 0.0%         | 0.0%       |
| EPRA Vacancy Rate Totale Italia                   | 4.3%         | 4.9%       |
| EPRA Vacancy Rate Romania                         | 2.0%         | 5.4%       |
| EPRA Cost Ratios (including direct vacancy costs) | 23.9%        | 20.5%      |
| EPRA Cost Ratios (excluding direct vacancy costs) | <b>19.4%</b> | 17.5%      |
| EPRA Earnings (€'000)                             | € 72,101     | € 73,215   |
| EPRA Earnings per share                           | € 0.65       | € 0.66     |
| EPRA LTV                                          | 48.4%        | n.d.       |