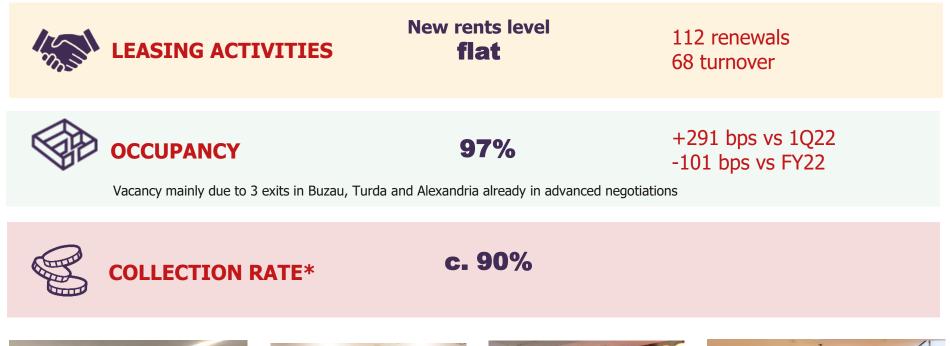

## **Contracts and key tenants Romania 1Q23**

| TOP 10 Tenant      | Merchandise<br>Category | Turnover<br>impact | Contracts |
|--------------------|-------------------------|--------------------|-----------|
|                    | supermarkets            | 11.7%              | 11        |
| H.M                | clothing                | 4.9%               | 11        |
| PEPCO              | clothing                | 3.8%               | 8         |
| kík                | clothing                | 3.5%               | 6         |
| dm                 | drugstore               | 2.7%               | 5         |
| SENSICO            | healthcare              | 2.2%               | 4         |
|                    | offices                 | 2.0%               | 1         |
| OCCPL.             | jewellery               | 1.5%               | 6         |
| <b>K</b> FC        | restaurants             | 1.3%               | 1         |
| <b>√</b> InterGame | entertainment           | 1.3%               | 2         |
| Total              |                         | <b>34.9</b> %      | 55        |

Average residual maturity: **3.7 years** 

Total contracts: **577. In 1Q 112 renewals** and **68 turnovers Upside\* flat** 

Rotation Rate 19.4% (% new tenants on tot. contracts)