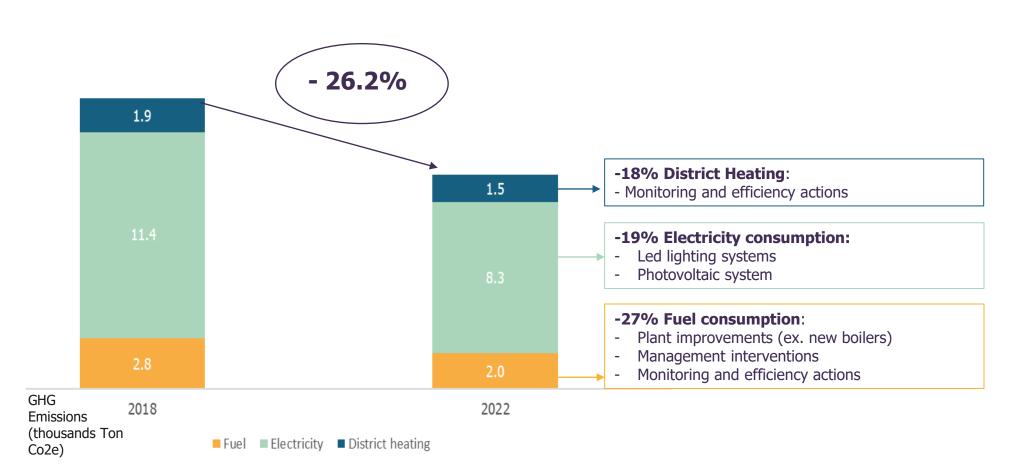

#### **Main targets**

-21.5% GHG emissions (at 2025 location based «baseline 2018»)

> At least 1 asset carbon positive (at 2030)

100% Use of energy from renewable sources (already in place)

# Sustainability: GHG emissions considerably reduced over the last 5 years