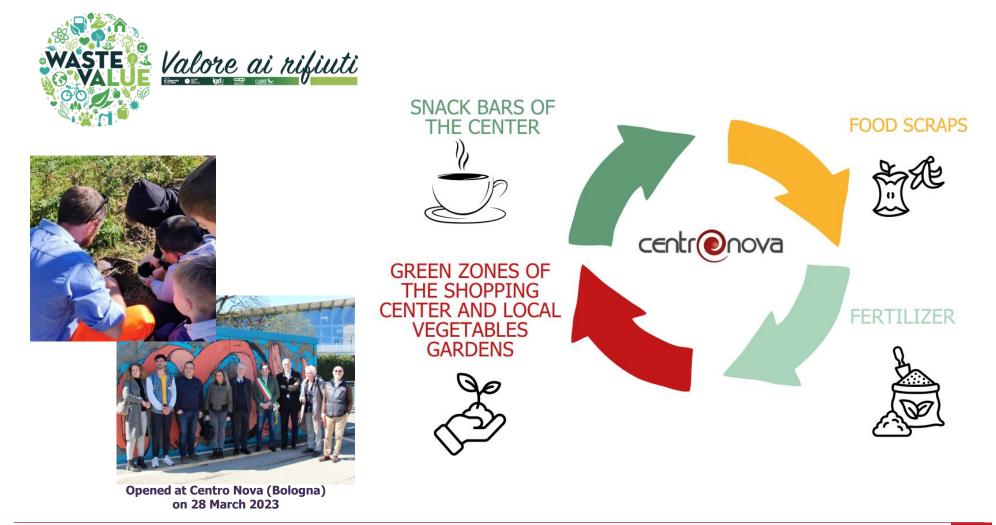

score (three stars) a. attractive

35 new brands introduced in Italy and 42 in Romania

In-person events back to 2018 levels, also leveraging on the

possibility offered by the Digital Plan

Events with a socioenvironmental focus increased (+9 pp vs 2018)



Defined the Sustainability Framework relating to a green financing transaction

Attention to the community: local events represented 28% of the events organized and cooperation with 247 local and no-profit association was defined



# Sustainability: GHG emissions considerably reduced over the last 5 years





## **Sustainability in Romania**



First PHOTOVOLTAIC ENERGY SYSTEM installed in our most important shopping center.

4 more plants expected to be installed in 2023





# First circular economy project started in March 2023





## Green





- double the use of energy produced from renewable sources
- -15% reduction in energy consumption location based «baseline 2018»
- **BREEAM certification of 9 more assets** (8 already certified at year-end 2021)
- Use of artificial intelligence technologies to reduce energy consumption
- **Biodiversity** projects in 4 centers

#### MOBILITY

• **100%** of the Italian portfolio with **charging stations for electric cars** 



- Zero carbon emissions (scope 1 and 2) at 100% of the Italian shopping centers
- Reduce **indirect emissions** (scope 3)
- 100% of the Italian assets BREEAM certified
- Zero waste
- At least 1 carbon positive asset



## **Green Transition**

1234







Different types of charging stations (traditional, fast, Tesla) across the whole network







1