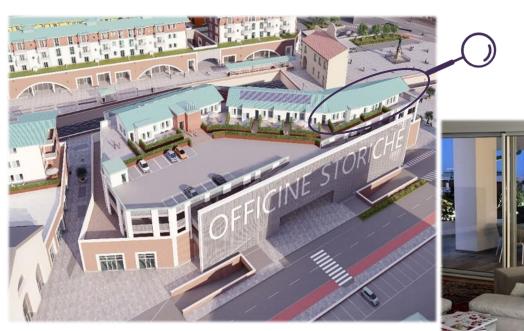

#### Porta a Mare mixed-use project – Officine Storiche residential

- **42** flats
- **27** units sold; **5** binding proposals
- c.7€mn cash-in in 2022; c.7€mn expected cash-in in 2023

#### Porta a Mare mixed-use project Officine Storiche retail

>16,000 m<sup>2</sup> GLA retail and entertainment >90% pre-letting
Expected enoping September 2023

**Expected opening September 2023** 

### **C** Officine Storiche

- Retail: >16k sqm,
- Residential: 42 flats, sales ongoing