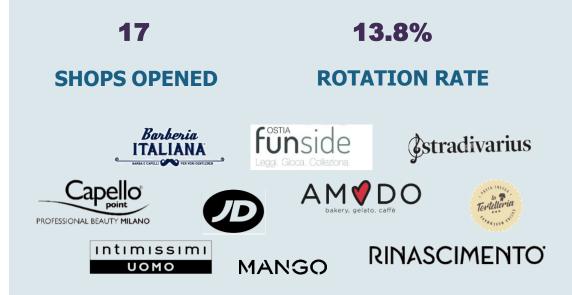

Average residual maturity: 3.9 years

Total no. of contracts: 1,408. In 1Q 39 renewals and 15 turnovers Downside -4.5%

Rotation Rate 1.1% (% new tenants on tot. contracts)