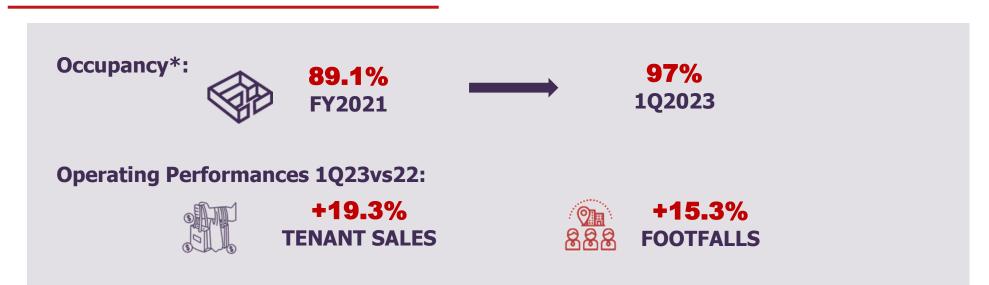

## **Excellent operating performances in shopping centers in Italy\*...**

## ...with (almost) all the merchandise categories in increase