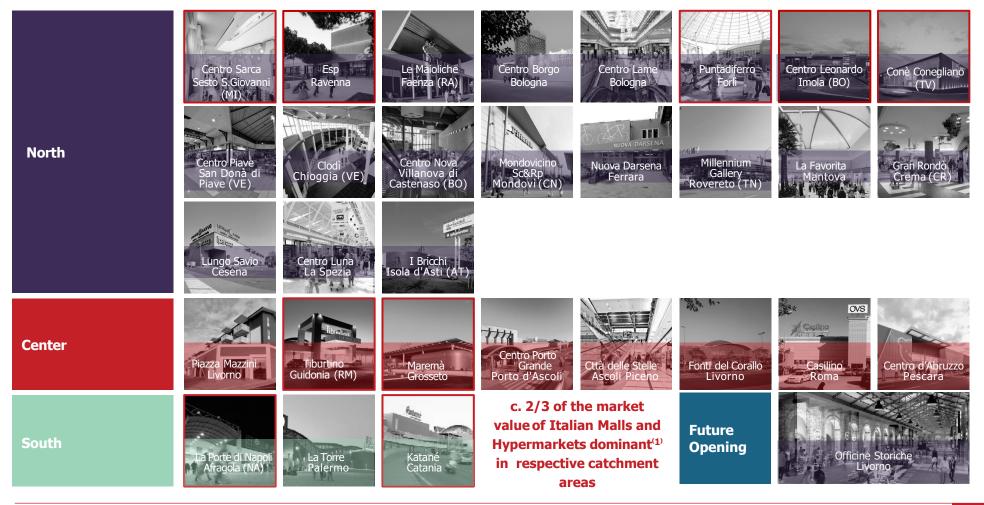

## IGD: a portfolio of high quality assets

#### **IGD Main Italian Asset**

1. Dominant assets: assets that are reference points for the consumers in their catchment area in terms of attractivity and offer quality

9 Key assets malls with> €60mn mkt value each (c.60% of total market value malls)