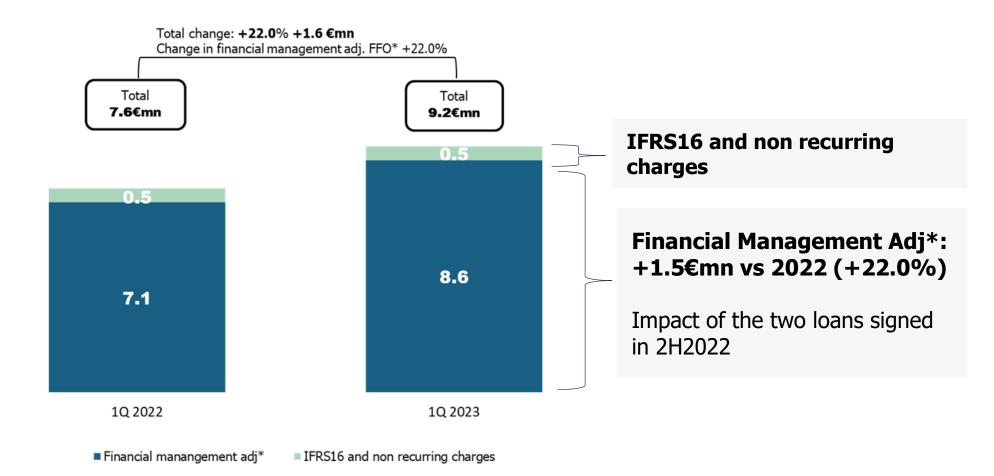

# **Financial Management**

\*Financial management adJ: net of IFRS16 (0.2€mn) and IFRS9 and non recurring charges Some figures may not add up due to rounding

| Funds from Operations               | CONS_2022 | CONS_2023 | Δ 2022 | Δ%<br>vs 2022 |
|-------------------------------------|-----------|-----------|--------|---------------|
| Core business EBITDA                | 26.1      | 26.8      | 0.658  | 2.5%          |
| IFRS16 Adjustments (Payable leases) | -2.0      | -2.1      | -0.119 | 6.0%          |
| Financial Management Adj            | -7.1      | -8.6      | -1.557 | 22.0%         |
| Extraordinary management Adj        | 0.0       | 0.0       | 0.000  | n.a.          |
| Current taxes for the period Adj    | -0.4      | -0.3      | 0.096  | -24.7%        |
| FFO                                 | 16.7      | 15.8      | -0.921 | -5.5%         |
| Una tantum                          | 0.1       |           | -0.053 | n.a.          |
| FFO                                 | 16.8      | 15.8      | -0.974 | -5.8%         |
| Negative Carry                      | 0.0       | 0.0       | 0.045  | n.a.          |
| FFO ADJ                             | 16.7      | 15.8      | -0.929 | -5.6%         |

\* Financial management Adj: financial management net of IFRS16 and IFRS9 and non recurring charges.

| EPRA Performance Measure                          | 12/31/2022   | 12/31/2021 |
|---------------------------------------------------|--------------|------------|
| EPRA NRV (€'000)                                  | 1,133,860    | 1,197,354  |
| EPRA NRV per share                                | € 10.28      | € 10.85    |
| EPRA NTA                                          | 1,125,979    | 1,189,467  |
| EPRA NTA per share                                | € 10.20      | € 10.78    |
| EPRA NDV                                          | 1,110,002    | 1,151,244  |
| EPRA NDV per share                                | € 10.06      | € 10.43    |
| EPRA Net Initial Yield (NIY)                      | 6.0%         | 5.8%       |
| EPRA 'topped-up' NIY                              | 6.3%         | 5.9%       |
| EPRA Vacancy Rate Gallerie Italia                 | 5.3%         | 6.1%       |
| EPRA Vacancy Rate Iper Italia                     | 0.0%         | 0.0%       |
| EPRA Vacancy Rate Totale Italia                   | 4.3%         | 4.9%       |
| EPRA Vacancy Rate Romania                         | 2.0%         | 5.4%       |
| EPRA Cost Ratios (including direct vacancy costs) | 23.9%        | 20.5%      |
| EPRA Cost Ratios (excluding direct vacancy costs) | <b>19.4%</b> | 17.5%      |
| EPRA Earnings (€'000)                             | € 72,101     | € 73,215   |
| EPRA Earnings per share                           | € 0.65       | € 0.66     |
| EPRA LTV                                          | 48.4%        | n.d.       |