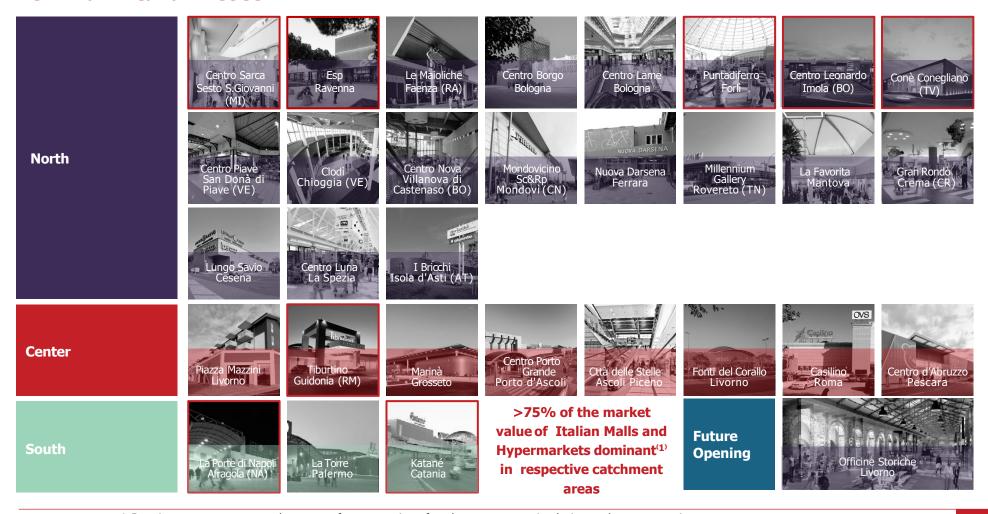

## IGD: a portfolio of high quality assets

#### **IGD Main Italian Asset**

## Main evidences for IGD's Portfolio FY2021