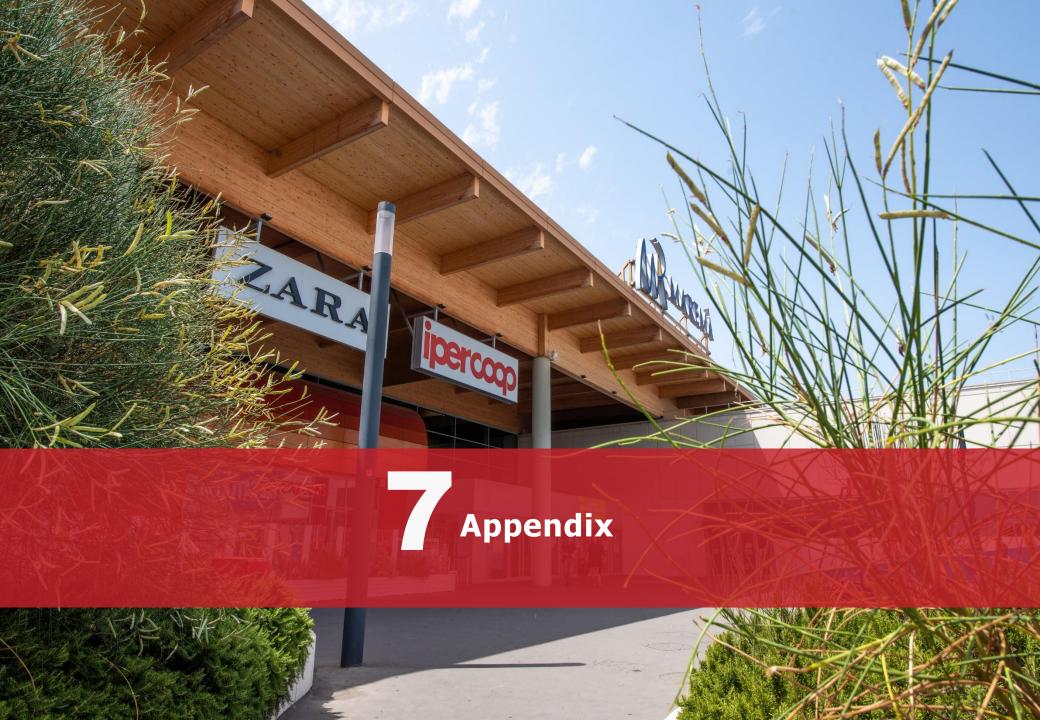

## Re-classified balance sheet at 31/03/2022

| Sources - Uses of funds (€/000)                     | 31/03/2022 | 31/12/2021 | Δ       | Δ%     |
|-----------------------------------------------------|------------|------------|---------|--------|
| Fixed assets                                        | 2,091,707  | 2,093,176  | -1,469  | -0.1%  |
| Assets under construction                           | 45,178     | 44,095     | 1,083   | 2.5%   |
| Other non current assets                            | 42,704     | 42,810     | -105    | -0.2%  |
| Other non current liabilities                       | -27,775    | -27,466    | -309    | 1.1%   |
| Assets held for sale                                | 0          | 1,801      |         |        |
| NWC                                                 | 31,098     | 24,504     | 6,594   | 26.9%  |
| Net deferred tax (assets)/liabilities               | -13,046    | -11,702    | -1,344  | 11.5%  |
| TOTAL USES OF FUNDS                                 | 2,169,867  | 2,167,218  | 2,649   | 0.1%   |
| Net equity                                          | 1,190,103  | 1,171,758  | 18,345  | 1.6%   |
| Net (assets)/liabilities for derivative instruments | 3,425      | 8,435      | -5,010  | -59.4% |
| Net debt                                            | 976,339    | 987,025    | -10,686 | -1.1%  |
| TOTAL SOURCES                                       | 2,169,867  | 2,167,218  | 2,649   | 0.1%   |

## More financial highlights at 31/03/2022

|                                              | 31/12/2021   | 31/03/2022   |
|----------------------------------------------|--------------|--------------|
| Gearing ratio                                | 0.84X        | 0.82X        |
| Average lenght of long-term debt             | 2.4 years    | 2.2 years    |
| Hedging on long-term debt + bond             | 93.8%        | 93.9%        |
| Share of M/L debt                            | 96.4%        | 96.6%        |
| Uncommitted credit lines granted             | 151 € mn     | 151 € mn     |
| Uncommitted credit lines availables          | 151 € mn     | 151 € mn     |
| Committed credit lines granted and available | 60 € mn      | 60 € mn      |
| Unencumbered assets                          | 1,511.7 € mn | 1,511.7 € mn |