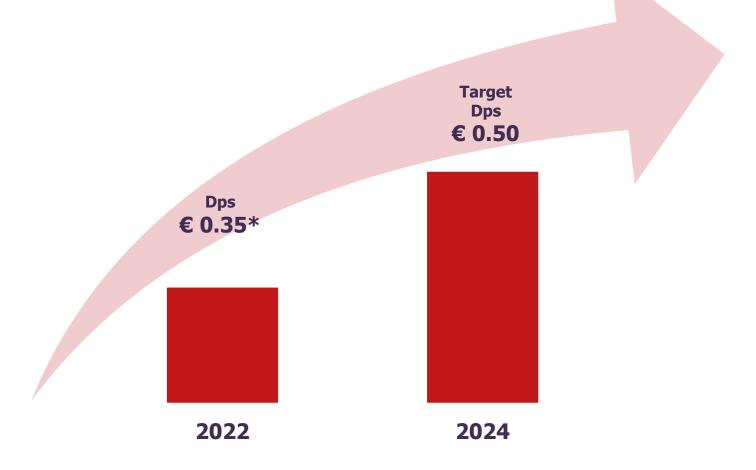

### **Dividend**

## IGD goes back being a «dividend company»

# Main objective of the 2022-2024 Business Plan: proactive management of assets so as to project them into the future and prepare them for new market challenges

- 1
- The assets held strong during the pandemic stress test ...
- ... confirming that local physical retail is resilient ...
- ... and it can still offer opportunities for growth
- A new scenario in which physical and digital work in close interconnection: use of new spaces and strengthening of merchandinsing and tenants who are able to catch new trends in progress
- IGD confirms to be a "dividend company", with a constantly growing dividend
- 4