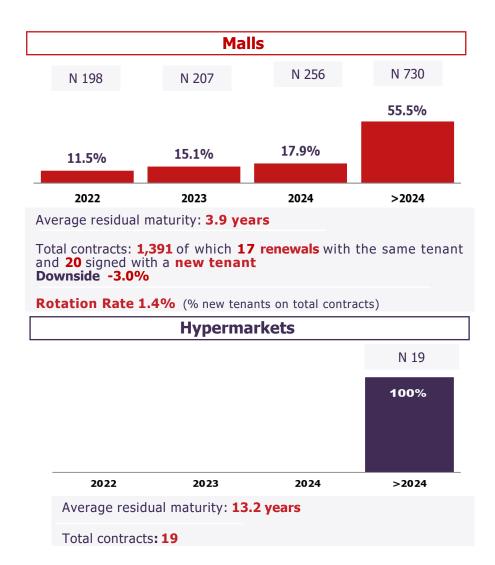

#### **Occupancy**

It remains at high level

Italy 94.8% (-35bps vs FY21 already released)
Romania 94.1% (-51bps vs FY21 being released)

Italy (1,391 contracts): 20 turnover + 17 renewals (downside -3%\*\*)

Romania (550 contracts): 57 turnover + 47 renewals (downside -3.45%)

**Indexation** 

Malls: 83% contracts linked to 100% inflation\*; remaining contracts

Italy linked to 75%

Hyper: 100% contracts linked to 75% inflation\*