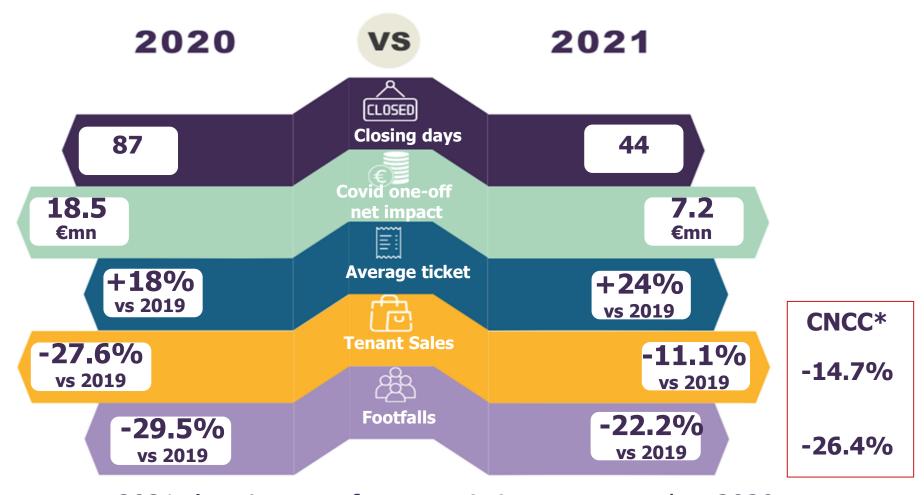

## 2021: still Covid effects, but decreasing...

2021: less impacts from restrictions compared to 2020

2022: expectations are for a scenario closer to «normalcy»

### ...and visitors gave good answers

<sup>\*</sup>Source: Ministero della Salute; total monthly number of infections in million

<sup>\*\*</sup>Jun-Dec '21 vs Jun-Dec '19

## Performances in Italian malls in the first 5 months of 2022...

Performances are still impacted by contingent external factors

The average ticket continues to grow (May '22 € 28.0 +23.5% vs '19)

#### ...and commercial results