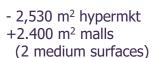

#### **Photovoltaic plant in Mantua and Grosseto**

250 KW in Mantua and 750 KW in Grosseto

The process of **hypermarket surfaces' reduction** continues, in order to adapt them to the changed needs of their catchment areas

- 6,050 m<sup>2</sup> hypermkt
- +4,430 m<sup>2</sup> mall (+6 stores
- +1 medium surface
- +1 restaurant)