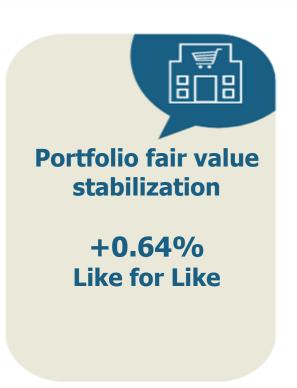

## Market value IGD as at 31/12/2021

|                                              | FY 2020  | FY 2021  | Δ%       | Gross Initial<br>Yield | EPRA Net Initial<br>Yield | EPRA Net Initial<br>Yield topped up |
|----------------------------------------------|----------|----------|----------|------------------------|---------------------------|-------------------------------------|
| Malls Italy                                  | 1,476.75 | 1,481.64 | + 0.33%  | 6.57%                  | E 20/                     | E 20/                               |
| Hypermarkets Italy                           | 416.67   | 423.83   | + 1.72%  | 6.06%                  | 5.3% 5.3%                 |                                     |
| Hypermarkets sold                            | 138.85   |          |          |                        |                           |                                     |
| Romania                                      | 138.64   | 135.78   | (-2.06%) | 7.60%                  | 6.2%                      | 6.6%                                |
| Porta a Mare + developments + other          | 94.78    | 99.22    |          |                        |                           |                                     |
| Total IGD's portfolio                        | 2,265.69 | 2,140.47 | (-5.53%) |                        |                           |                                     |
| Total IGD's porfotlio LFL                    | 2,126.84 | 2,140.47 | + 0.64%  |                        |                           |                                     |
| Leasehold properties (IFRS16)                | 43.32    | 32.47    |          |                        |                           |                                     |
| Total IGD's portfolio including leashold     | 2,309.01 | 2,172.9  | (-5.89%) |                        |                           |                                     |
| Equity investments                           |          | 25.67    |          |                        |                           |                                     |
| Total portfolio including equity investments | 2,309.01 | 2,198.61 | (-4.78%) |                        |                           |                                     |