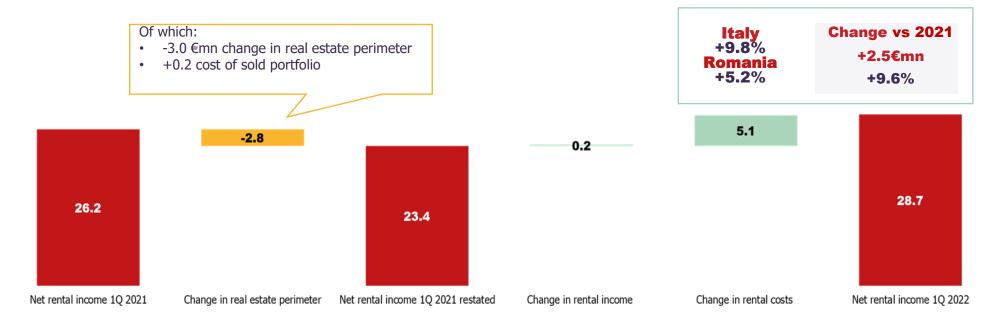

## Net rental Income at 31/03/2022 (€mn)

Change vs 2021R +5,3€mn +22,4%

#### Like for like Italy +0.1 €mn:

Indexation for approx. 560 bps (approx. 0.4 €mn)

#### Malls (+0.3%):

• Partially offset by temporary reductions for approx. 0.5 €mn (not present in 2021)

Hypermarkets (+0.2%): indexation effect mainly from April.

#### **Like for like Romania: +0.1 €mn**

Increase due to lower reductions granted thanks to the looseing of the pandemic restrictions

Total change in direct costs 5.3€mn less 0.2€mn already considered in the change in real estate perimeter. NO Covid impact on direct costs