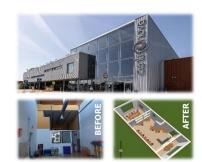

## Porta a Mare Livorno Mixed-use project

- A Piazza Mazzini
  - Retail: operating, 100% owned by
  - Residential: sales completed
- **B** Palazzo Orlando
  - Offices: sold in 2019

- **C** Officine Storiche
  - · See focus in the next slide
- D Sub areas Lips, Molo Mediceo and Arsenale
  - · Hotel, residential, entertainment and service
  - · To be develop

### **Officine Storiche**

>20,000 m<sup>2</sup> GLA (15,000 m<sup>2</sup> retail, 5,600 m<sup>2</sup> residential)

3/4Q2022 opening

30 shops, 1 fitness center, 10 restaurants

42 flats to be sold (26 binding proposals\*)