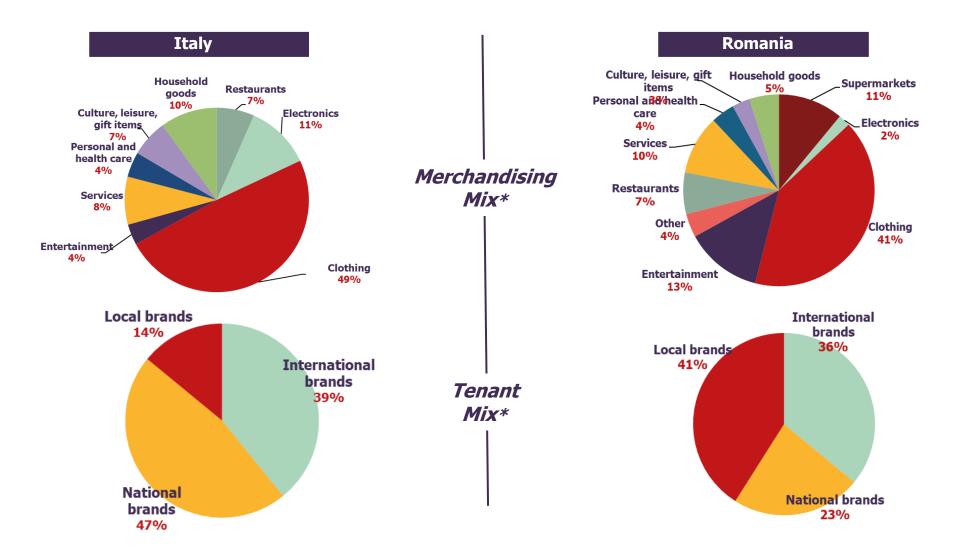

| 4.6%               | 11        |
| kík                | clothing            | 4.2%               | 8         |
| PEPCO              | clothing            | 3.9%               | 6         |
| dm                 | drugstore           | 2.7%               | 5         |
| SENSION            | health care         | 2.3%               | 4         |
| Bea                | jewellery           | 2.1%               | 6         |
| OCPL               | offices             | 1.9%               | 1         |
| KPC                | restaurants         | 1.3%               | 1         |
| <b></b> ✓InterGame | entertainment       | 1.2%               | 1         |
| Total              |                     | 35.3%              | 54        |





## Merchandising & Tenants Mix at 31/03/2022





## Italian Portfolio composition\*

|                      | 27 shopping malls                     | 19 hypermarkets