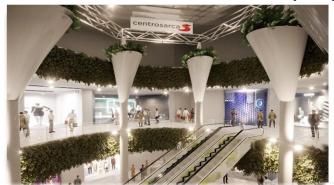

100%
Use of energy from renewable sources
(already in place)

Centro Sarca (Milano) – render of new internal areas and rooftop with cinema entrance