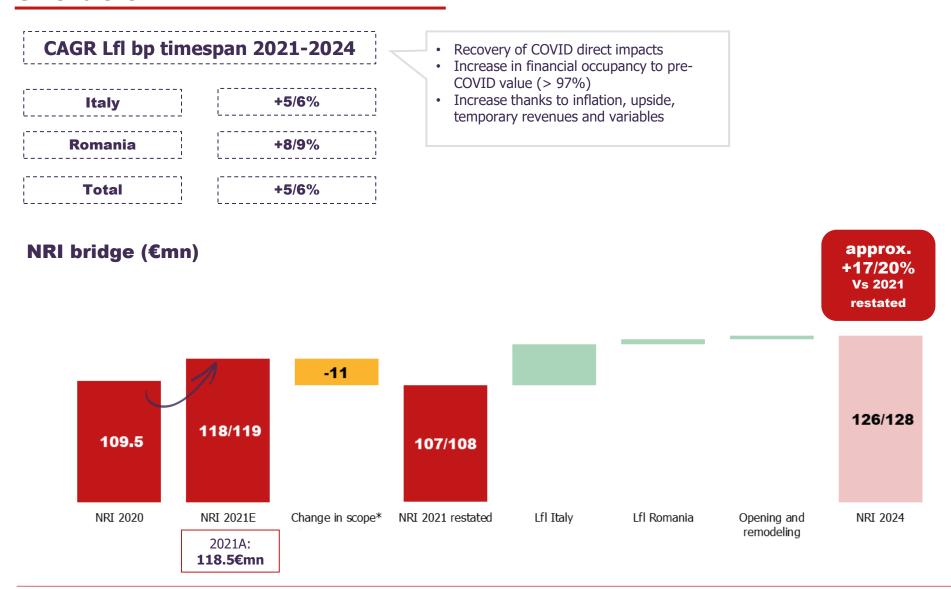

## Net rental income evolution

## 2021: still Covid effects, but decreasing...

2021: less impacts from restrictions compared to 2020

2022: expectations are for a scenario closer to «normalcy»

## FY2021 and 1Q2022 main results

Results impacted by the exceptional containment measures adopted in Italy to limit the spread of Covid-19

## Net rental Income at 31/03/2022 (€mn)

Change vs 2021R +5,3€mn +22,4%

#### Like for like Italy +0.1 €mn:

Indexation for approx. 560 bps (approx. 0.4 €mn)

#### Malls (+0.3%):

• Partially offset by temporary reductions for approx. 0.5 €mn (not present in 2021)

Hypermarkets (+0.2%): indexation effect mainly from April.

#### **Like for like Romania: +0.1 €mn**

Increase due to lower reductions granted thanks to the looseing of the pandemic restrictions

Total change in direct costs 5.3€mn less 0.2€mn already considered in the change in real estate perimeter. NO Covid impact on direct costs