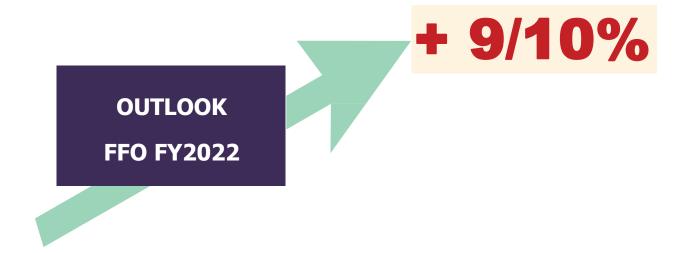

### Outlook 2022

The guidance for FY2022 FFO will be revised in August, when 1H22 results will be approved