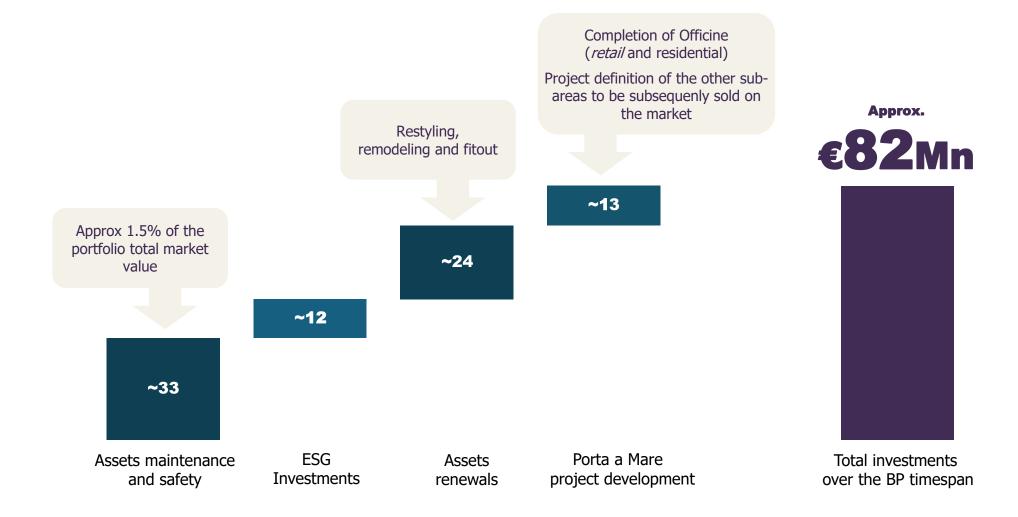

## Restyling

Porto d'Ascoli – AP

21,800 m<sup>2</sup> GLA (total center)

1H 2023 end of work

Mall total restyling and hypermarket remodeling

Installation of photovoltaic and led lighting systems

€ 4.6 mn total investment (costs to completion €3.5mn at 31/12/2021)

## Restyling

Mantova - MN

13,600 m<sup>2</sup> GLA (mall)

2H 2022 end of work

Restyling of facade, mall and parking lot; food court remodeling and use of external areas

Installation of photovoltaic and led lighting systems

### Remodeling

Gravina di Catania

27,100 m<sup>2</sup> GLA (total center)

2H 2022 end of work

Hypermarket remodeling

€ 1.9 mn investment over the BP timespan

## Remodeling

Palermo

26,500 m<sup>2</sup> GLA (total center)

2H 2022 end of work

Hypermarket remodeling

€ 1.2 mn investment over the BP timespan

## Porta a Mare Livorno Mixed-use project

- A Piazza Mazzini
  - Retail: operating, 100% owned by
  - Residential: sales completed
- **B** Palazzo Orlando
  - Offices: sold in 2019

- **C** Officine Storiche
  - · See focus in the next slide
- D Sub areas Lips, Molo Mediceo and Arsenale
  - · Hotel, residential, entertainment and service
  - · To be develop

### **Officine Storiche**

>20,000 m<sup>2</sup> GLA (15,000 m<sup>2</sup> retail, 5,600 m<sup>2</sup> residential)

3/4Q2022 opening

30 shops, 1 fitness center, 10 restaurants

42 flats to be sold (26 binding proposals\*)

€ 12.8 mn costs to completion