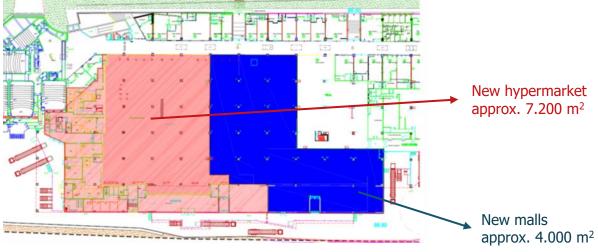

#### **Photovoltaic plant in Mantua and Grosseto**

250 KW in Mantua and 750 KW in Grosseto

The process of **hypermarket surfaces' reduction** continues, in order to adapt them to the changed needs of their catchment areas

- 6,050 m<sup>2</sup> hypermkt
- +4,430 m<sup>2</sup> mall (+6 stores
- +1 medium surface
- +1 restaurant)