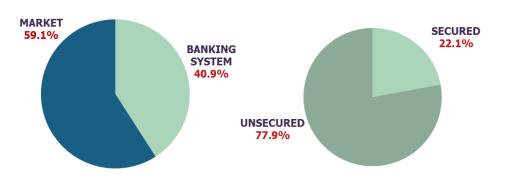

#### **Debt Breakdown**

## More financial highlights at 31/03/2022

|                                              | 31/12/2021   | 31/03/2022   |
|----------------------------------------------|--------------|--------------|
| Gearing ratio                                | 0.84X        | 0.82X        |
| Average lenght of long-term debt             | 2.4 years    | 2.2 years    |
| Hedging on long-term debt + bond             | 93.8%        | 93.9%        |
| Share of M/L debt                            | 96.4%        | 96.6%        |
| Uncommitted credit lines granted             | 151 € mn     | 151 € mn     |
| Uncommitted credit lines availables          | 151 € mn     | 151 € mn     |
| Committed credit lines granted and available | 60 € mn      | 60 € mn      |
| Unencumbered assets                          | 1,511.7 € mn | 1,511.7 € mn |