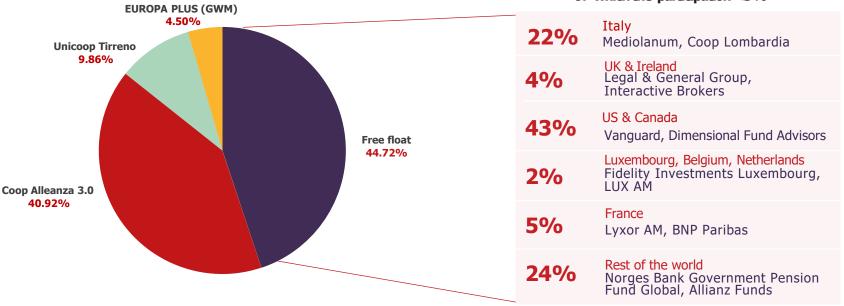

## IGD's shareholding structure

No. of shares 110,341,903

Share capital € 650 Mn

Net equity € 1.2 Bn

Listed on STAR Segment of Italian Stock Exchange

Mkt capitalization as at 11/05/2022 c. €423 mn

Average daily trading 01/01/22 - 28/04/2022 c. 325,981 shares

### Majority of institutional investors, of which the participation <5% (1)