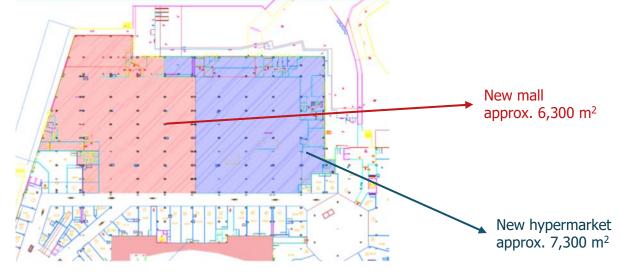

#### **Photovoltaic plant in Mantua and Grosseto**

250 KW in Mantua and 750 KW in Grosseto

The process of **hypermarket surfaces' reduction** continues, in order to adapt them to the changed needs of their catchment areas

- 6,050 m<sup>2</sup> hypermkt
- +4,430 m<sup>2</sup> mall (+6 stores
- +1 medium surface
- +1 restaurant)