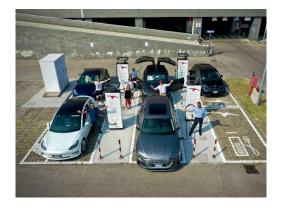

### **Green Transition**

Different types of charging stations (traditional, fast, Tesla) across the whole network

**Main targets** 

100% of the shopping centers with charging stations

50% of the shopping centers with fast charging stations (agreement with top international player)