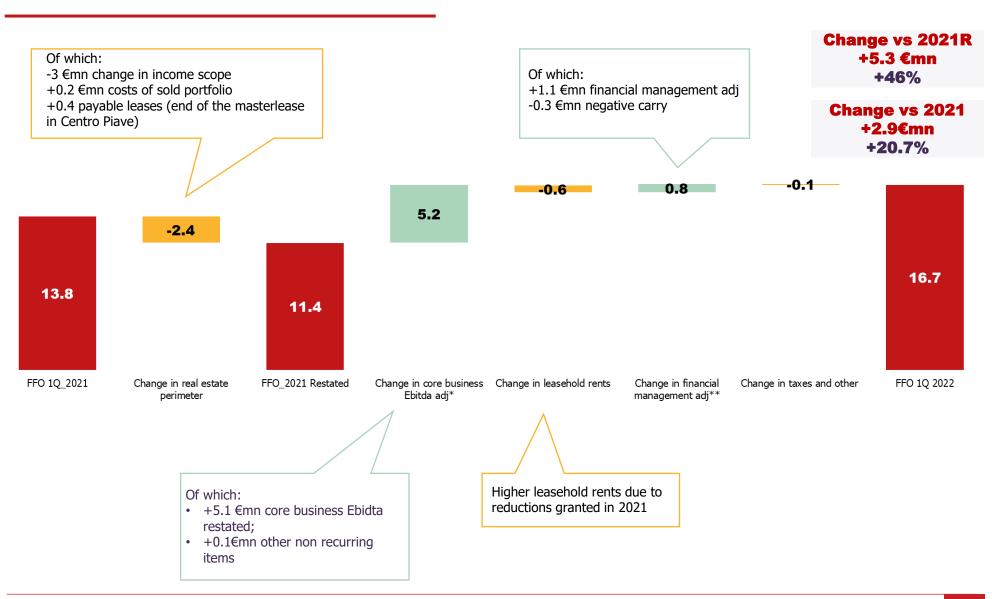

### FFO at 31/03/2022

<sup>\*</sup>Change in Ebitda Adj: equal to change in core business Ebitda adjusted by some non recurring expenses.

<sup>\*\*</sup>Financial management adj: net of IFRS16 and IFRS9, non recurring charges and negative carry Some figures may not add up due to rounding

## Funds From Operations (FFO) at 31/03/2022

| Funds from Operations               | CONS_2021 | CONS_2022 | Δ 2021 | Δ%<br>vs 2021 |
|-------------------------------------|-----------|-----------|--------|---------------|
| Core business Ebitda                | 23.8      | 26.1      | 2.4    | 10.0%         |
| IFRS16 Adjustments (Payable leases) | -1.7      | -2.0      | -0.3   | 13.5%         |
| Financial Management Adj.           | -8.245    | -7.1      | 1.2    | -14.2%        |
| Extraordinary Management Adj.       | 0.0       | 0.0       | 0.0    | n.a.          |
| Current taxes for the period Adj.   | -0.296    | -0.4      | -0.1   | 31.5%         |
| FFO                                 | 13.5      | 16.7      | 3.2    | 23.9%         |
| Una tantum Marketing                | 0.0       | 0.1       | 0.1    | n.a.          |
| FFO                                 | 13.5      | 16.8      | 3.3    | 24.3%         |
| Negative Carry                      | 0.361     | 0.0       | -0.4   | n.a.          |
| FFO ADJ                             | 13.8      | 16.7      | 2.9    | 20.7%         |