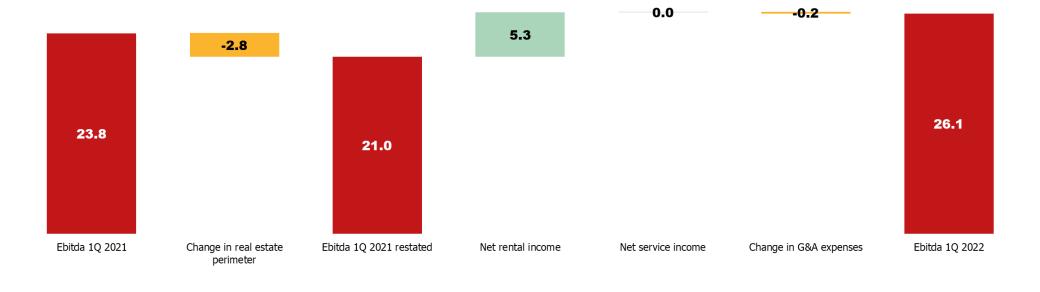

## Core business Ebitda at 31/03/2022 (€mn)

Change vs 2021 +2.3€mn +10%

EBITDA MARGIN freehold

Core business

EBITDA MARGIN

75.6%

73.2%

## **Consolidated Income Statement at 31/03/2022**

| GROUP CONSOLIDATED                                    | (a)<br>1Q_CONS_2021 | (c)<br>1Q_CONS_2022 | Δ<br>(c)/(a) |
|-------------------------------------------------------|---------------------|---------------------|--------------|
| Revenues from freehold rental activities              | 33.6                | 31.6                | -5.8%        |
| Revenues from leasehold rental activities             | 3.1                 | 2.3                 | -27.1%       |
| Total income from rental activities                   | 36.7                | 33.9                | -7.6%        |
| Rents and payable leases                              | 0.0                 | 0.0                 | 0.0%         |
| Direct costs from rental activities                   | -10.5               |                     | -50.3%       |
| Net rental income                                     | 26.2                | 28.7                | 9.6%         |
| Revenues from services                                | 1.7                 | 1.8                 | 2.9%         |
| Direct costs from services                            | -1.3                | -1.4                | -2.7%        |
| Net services income                                   | 0.4                 | 0.4                 | 24.6%        |
| HQ Personnel expenses                                 | -1.7                | -1.9                | 9.1%         |
| G&A expenses                                          | -1.1                | -1.1                | 4.9%         |
| CORE BUSINESS EBITDA (Operating income)               | 23.8                | 26.1                | 10.0%        |
| Core business Ebitda Margin                           | 61.8%               | 73.2%               |              |
| Revenues from trading                                 | 0.0                 | 0.0                 | n.a.         |
| Cost of sale and other costs from trading             | -0.2                | -0.1                | -30.9%       |
| Operating result from trading                         | -0.1                | -0.1                | -14.8%       |
| EBITDA                                                | 23.6                |                     | 10.1%        |
| Ebitda Margin                                         | 61.5%               | 72.9%               |              |
| Impairment and Fair Value adjustments                 | -4.1                | -3.5                | -15.2%       |
| Depreciation and provisions                           | -0.3                |                     | 31.6%        |
| EBIT                                                  | 19.2                | 22.2                | 15.3%        |
| FINANCIAL MANAGEMENT                                  | -8.8                | -7.6                | -14.0%       |
| EXTRAORDINARY MANAGEMENT                              | 0.0                 | 0.4                 | n.a.         |
| PRE-TAX RESULTS                                       | 10.4                | 15.0                | 44.1%        |
| Taxes                                                 | -0.1                | -0.6                | n.a.         |
| NET RESULT OF THE PERIOD                              | 10.3                | 14.5                | 40.4%        |
| (Profit/Loss) for the period related to third parties | 0.0                 | 0.0                 | n.a.         |
| GROUP NET RESULT                                      | 10.3                | 14.5                | 40.4%        |