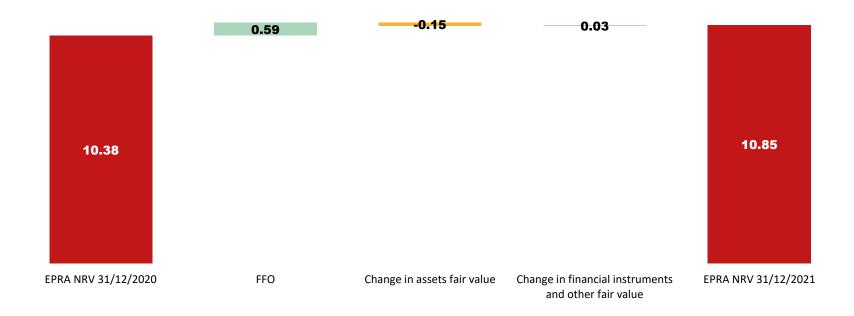

# **Epra indicators as at 31/12/2021 improve**

| 0 | EPRA  EUROPEAN PUBLIC REAL ESTATE ASSOCIATION |
|---|-----------------------------------------------|
| 0 | EPRA  EUROPEAN PUBLIC REAL ESTATE ASSOCIATION |
| 0 | EPRA  EUROPEAN PUBLIC REAL ESTATE ASSOCIATION |

|     | € per share | FY 2021 | FY 2020 | Δ    |
|-----|-------------|---------|---------|------|
| NRV |             | 10.85   | 10.38   | 4.5% |
| NTA |             | 10.78   | 10.31   | 4.6% |
| NDV |             | 10.43   | 10.42   | 0.1% |

## Other EPRA metrics as at 31/12/2021

| EPRA Performance Measure                          | 31/12/2021 | 31/12/2020 |
|---------------------------------------------------|------------|------------|
| EPRA NRV/NAV (€'000)                              | 1,197,354  | 1,145,827  |
| EPRA NRV/NAV per share                            | € 10.85    | € 10.38    |
| EPRA NTA                                          | 1,189,467  | 1,137,258  |
| EPRA NTA per share                                | € 10.78    | € 10.31    |
| EPRA NDV                                          | 1,151,244  | 1,149,534  |
| EPRA NDV per share                                | € 10.43    | € 10.42    |
| EPRA Net Initial Yield (NIY)                      | 5.8%       | 5.8%       |
| EPRA 'topped-up' NIY                              | 5.9%       | 5.9%       |
| EPRA Vacancy Rate Gallerie Italia                 | 6.1%       | 7.6%       |
| EPRA Vacancy Rate Iper Italia                     | 0.0%       | 0.0%       |
| EPRA Vacancy Rate Totale Italia                   | 4.9%       | 5.7%       |
| EPRA Vacancy Rate Romania                         | 5.4%       | 6.5%       |
| EPRA Cost Ratios (including direct vacancy costs) | 20.5%      | 20.4%*     |
| EPRA Cost Ratios (excluding direct vacancy costs) | 17.5%      | 17.9%*     |
| EPRA Earnings (€'000)                             | € 73,215   | € 62,941   |
| EPRA Earnings per share                           | € 0.66     | € 0.57     |