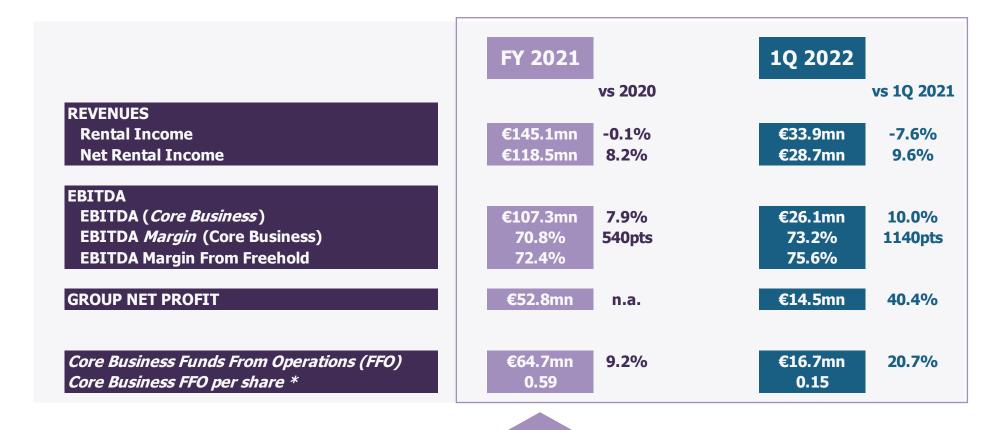

## FY2021 and 1Q2022 main results

Results impacted by the exceptional containment measures adopted in Italy to limit the spread of Covid-19

## **Consolidated Income Statement at 31/03/2022**

| GROUP CONSOLIDATED                                    | (a)<br>1Q_CONS_2021 | (c)<br>1Q_CONS_2022 | Δ<br>(c)/(a) |
|-------------------------------------------------------|---------------------|---------------------|--------------|
| Revenues from freehold rental activities              | 33.6                | 31.6                | -5.8%        |
| Revenues from leasehold rental activities             | 3.1                 | 2.3                 | -27.1%       |
| Total income from rental activities                   | 36.7                | 33.9                | -7.6%        |
| Rents and payable leases                              | 0.0                 | 0.0                 | 0.0%         |
| Direct costs from rental activities                   | -10.5               |                     | -50.3%       |
| Net rental income                                     | 26.2                | 28.7                | 9.6%         |
| Revenues from services                                | 1.7                 | 1.8                 | 2.9%         |
| Direct costs from services                            | -1.3                | -1.4                | -2.7%        |
| Net services income                                   | 0.4                 | 0.4                 | 24.6%        |
| HQ Personnel expenses                                 | -1.7                | -1.9                | 9.1%         |
| G&A expenses                                          | -1.1                | -1.1                | 4.9%         |
| CORE BUSINESS EBITDA (Operating income)               | 23.8                | 26.1                | 10.0%        |
| Core business Ebitda Margin                           | 61.8%               | 73.2%               |              |
| Revenues from trading                                 | 0.0                 | 0.0                 | n.a.         |
| Cost of sale and other costs from trading             | -0.2                | -0.1                | -30.9%       |
| Operating result from trading                         | -0.1                | -0.1                | -14.8%       |
| EBITDA                                                | 23.6                |                     | 10.1%        |
| Ebitda Margin                                         | 61.5%               | 72.9%               |              |
| Impairment and Fair Value adjustments                 | -4.1                | -3.5                | -15.2%       |
| Depreciation and provisions                           | -0.3                |                     | 31.6%        |
| EBIT                                                  | 19.2                | 22.2                | 15.3%        |
| FINANCIAL MANAGEMENT                                  | -8.8                | -7.6                | -14.0%       |
| EXTRAORDINARY MANAGEMENT                              | 0.0                 | 0.4                 | n.a.         |
| PRE-TAX RESULTS                                       | 10.4                | 15.0                | 44.1%        |
| Taxes                                                 | -0.1                | -0.6                | n.a.         |
| NET RESULT OF THE PERIOD                              | 10.3                | 14.5                | 40.4%        |
| (Profit/Loss) for the period related to third parties | 0.0                 | 0.0                 | n.a.         |
| GROUP NET RESULT                                      | 10.3                | 14.5                | 40.4%        |

## Funds From Operations (FFO) at 31/03/2022

| Funds from Operations               | CONS_2021 | CONS_2022 | Δ 2021 | Δ%<br>vs 2021 |
|-------------------------------------|-----------|-----------|--------|---------------|
| Core business Ebitda                | 23.8      | 26.1      | 2.4    | 10.0%         |
| IFRS16 Adjustments (Payable leases) | -1.7      | -2.0      | -0.3   | 13.5%         |
| Financial Management Adj.           | -8.245    | -7.1      | 1.2    | -14.2%        |
| Extraordinary Management Adj.       | 0.0       | 0.0       | 0.0    | n.a.          |
| Current taxes for the period Adj.   | -0.296    | -0.4      | -0.1   | 31.5%         |
| FFO                                 | 13.5      | 16.7      | 3.2    | 23.9%         |
| Una tantum Marketing                | 0.0       | 0.1       | 0.1    | n.a.          |
| FFO                                 | 13.5      | 16.8      | 3.3    | 24.3%         |
| Negative Carry                      | 0.361     | 0.0       | -0.4   | n.a.          |
| FFO ADJ                             | 13.8      | 16.7      | 2.9    | 20.7%         |