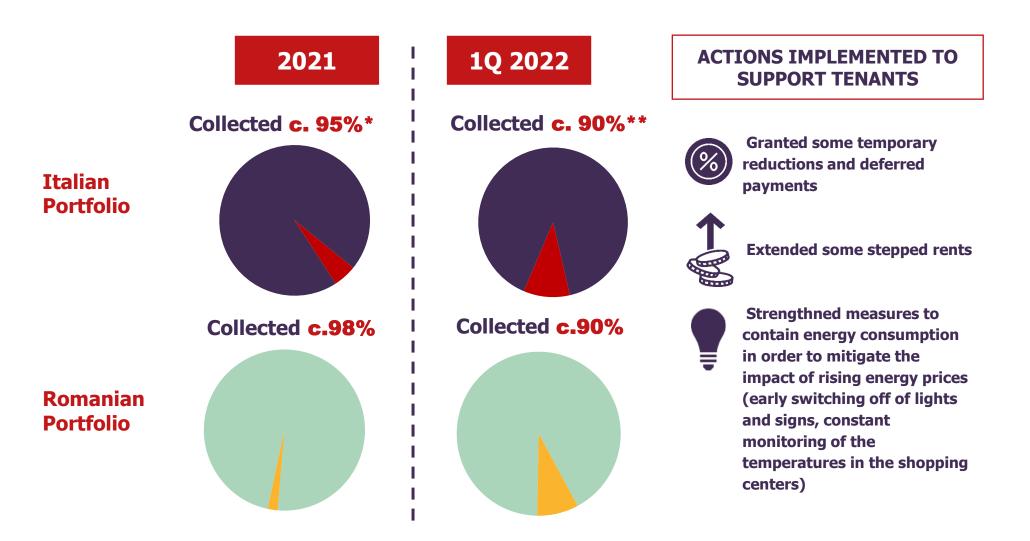

sup>\*\*</sup>Jun-Dec '21 vs Jun-Dec '19

## Performances in Italian malls in the first 5 months of 2022...



Performances are still impacted by contingent external factors

The average ticket continues to grow (May '22 € 28.0 +23.5% vs '19)



#### ...and commercial results



#### **Occupancy**

It remains at high level

Italy 94.8% (-35bps vs FY21 already released)
Romania 94.1% (-51bps vs FY21 being released)



Italy (1,391 contracts): 20 turnover + 17 renewals (downside -3%\*\*)

Romania (550 contracts): 57 turnover + 47 renewals (downside -3.45%)



**Indexation** 

Malls: 83% contracts linked to 100% inflation\*; remaining contracts

Italy linked to 75%

Hyper: 100% contracts linked to 75% inflation\*

Romania 100% linked to Euro Area inflation

### High level of collection rate



## Our merchandising mix continues to evolve (1/2)

#### **FIT-EXPRESS**



1,300 m<sup>2</sup>

**Centro Maremà (Grosseto)** 

**Fitness Center** 

With rehabilitation treatments and a solarium area



#### **KING SPORT**



1,800 m<sup>2</sup> over 2 flooes

**Centro Leonardo (Imola)** 

**Sports clothing and equipment** 

Indoor playing fields, **e-sport areas, beauty consulting service** 





## Our merchandising mix continues to evolve (2/2)

#### **SANIMED**



150 m<sup>2</sup>

**Centro Casilino (Rome)** 

**Medical Clinic** 

With more than 70 types of highly specialized treatments and operations



#### **CASILINO SKYPARK**



2,800 m<sup>2</sup> Terrace 4° floor Multipark

**Centro Casilino (Rome)** 

**Sport, children, green and entertainment areas** *Urban redevelopment of