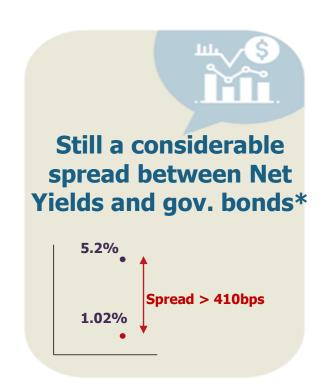

## Market value IGD as at 31/12/2021

|                                              | FY 2020  | FY 2021  | Δ%       | Gross Initial<br>Yield | EPRA Net Initial<br>Yield | EPRA Net Initial<br>Yield topped up |
|----------------------------------------------|----------|----------|----------|------------------------|---------------------------|-------------------------------------|
| Malls Italy                                  | 1,476.75 | 1,481.64 | + 0.33%  | 6.57%                  | E 20/                     | E 20/                               |
| Hypermarkets Italy                           | 416.67   | 423.83   | + 1.72%  | 6.06%                  | 5.3% 5.3%                 |                                     |
| Hypermarkets sold                            | 138.85   |          |          |                        |                           |                                     |
| Romania                                      | 138.64   | 135.78   | (-2.06%) | 7.60%                  | 6.2%                      | 6.6%                                |
| Porta a Mare + developments + other          | 94.78    | 99.22    |          |                        |                           |                                     |
| Total IGD's portfolio                        | 2,265.69 | 2,140.47 | (-5.53%) |                        |                           |                                     |
| Total IGD's porfotlio LFL                    | 2,126.84 | 2,140.47 | + 0.64%  |                        |                           |                                     |
| Leasehold properties (IFRS16)                | 43.32    | 32.47    |          |                        |                           |                                     |
| Total IGD's portfolio including leashold     | 2,309.01 | 2,172.9  | (-5.89%) |                        |                           |                                     |
| Equity investments                           |          | 25.67    |          |                        |                           |                                     |
| Total portfolio including equity investments | 2,309.01 | 2,198.61 | (-4.78%) |                        |                           |                                     |