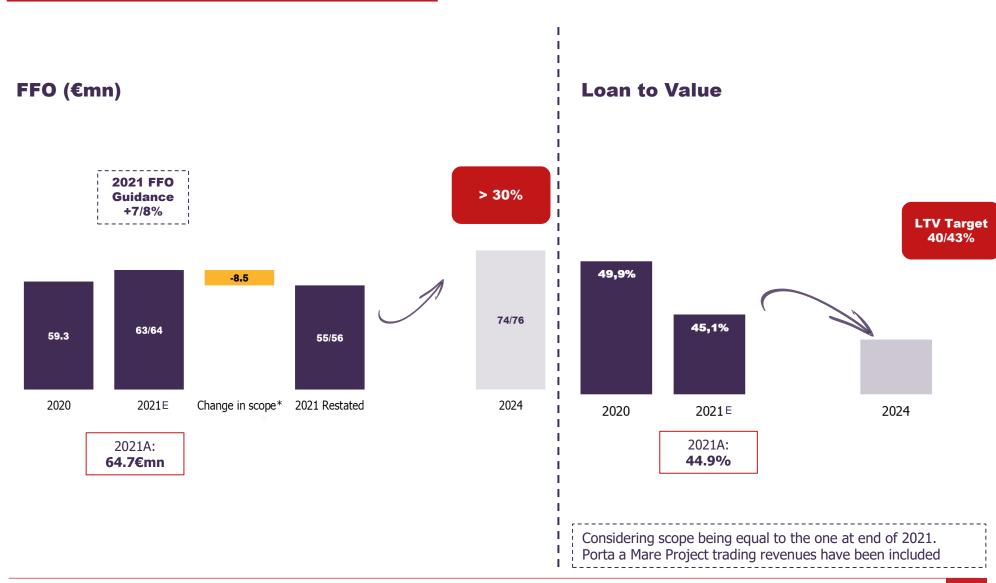

### **FFO** and Loan to value

Loan to value expected to decrease in a range 40-43%

### Outlook 2022

The guidance for FY2022 FFO will be revised in August, when 1H22 results will be approved