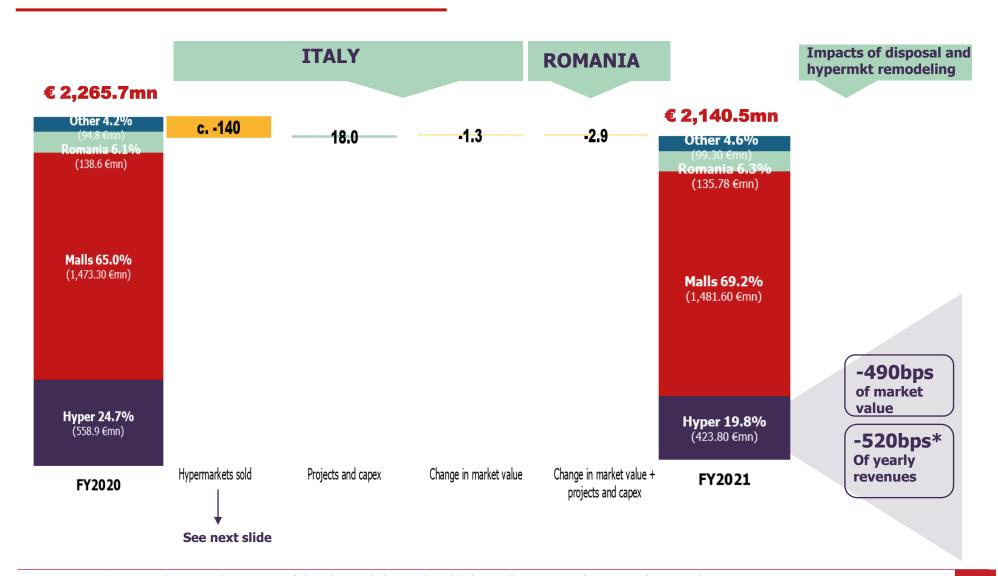

## Market value IGD as at 31/12/2021

|                                              | FY 2020  | FY 2021  | Δ%       | Gross Initial<br>Yield | EPRA Net Initial<br>Yield | EPRA Net Initial<br>Yield topped up |
|----------------------------------------------|----------|----------|----------|------------------------|---------------------------|-------------------------------------|
| Malls Italy                                  | 1,476.75 | 1,481.64 | + 0.33%  | 6.57%                  | E 20/                     | E 20/                               |
| Hypermarkets Italy                           | 416.67   | 423.83   | + 1.72%  | 6.06%                  | 5.3% 5.3%                 |                                     |
| Hypermarkets sold                            | 138.85   |          |          |                        |                           |                                     |
| Romania                                      | 138.64   | 135.78   | (-2.06%) | 7.60%                  | 6.2%                      | 6.6%                                |
| Porta a Mare + developments + other          | 94.78    | 99.22    |          |                        |                           |                                     |
| Total IGD's portfolio                        | 2,265.69 | 2,140.47 | (-5.53%) |                        |                           |                                     |
| Total IGD's porfotlio LFL                    | 2,126.84 | 2,140.47 | + 0.64%  |                        |                           |                                     |
| Leasehold properties (IFRS16)                | 43.32    | 32.47    |          |                        |                           |                                     |
| Total IGD's portfolio including leashold     | 2,309.01 | 2,172.9  | (-5.89%) |                        |                           |                                     |
| Equity investments                           |          | 25.67    |          |                        |                           |                                     |
| Total portfolio including equity investments | 2,309.01 | 2,198.61 | (-4.78%) |                        |                           |                                     |

## Disposal of a portfolio in 2021

### 5 hypermarkets and 1 supermarkets; all the properties sold «stand alone»

#### **Transaction closed in November 2021**

140 mn€ Value of the portfolio in line with book value at 30/06

c.115 mn€ Net cash in\*