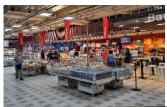

#### **Photovoltaic plant in Mantua and Grosseto**

250 KW in Mantua and 750 KW in Grosseto

The process of **hypermarket surfaces' reduction** continues, in order to adapt them to the changed needs of their catchment areas

- 6,050 m<sup>2</sup> hypermkt
- +4,430 m<sup>2</sup> mall (+6 stores
- +1 medium surface
- +1 restaurant)