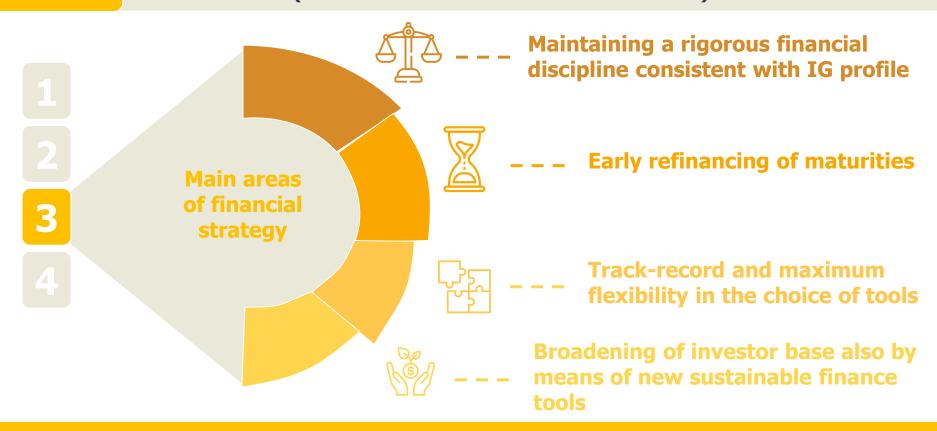

## **Financial strategy**

1 2 3 4

FINANCIAL STRATEGY TARGET Obtain the best economic conditions whatever the market context is, and minimize exposure to financial risks (credit risk and fluctuation of interest rates)

The 2022-2024 Business Plan will be completely self-financed and will not require any capital transactions