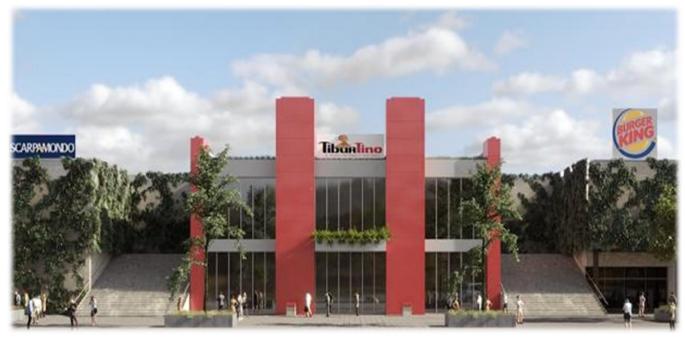

## Energy efficiency: targets

Centro Tiburtino (Roma) - render of the main entrance

**Main targets** 

-21.5% GHG emissions (at 2025 location based «baseline 2018»)

At least 1 asset carbon positive (at 2030)