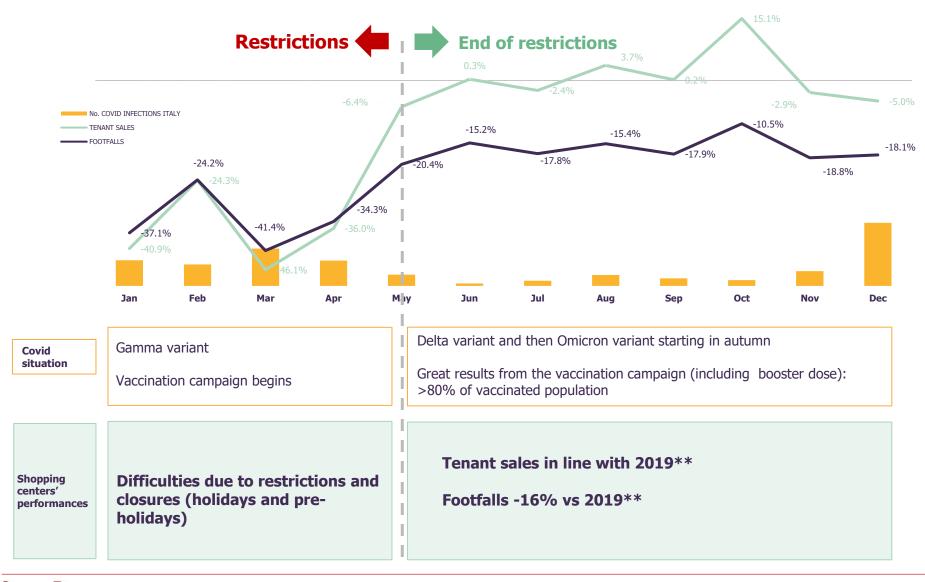

## 2021: still Covid effects, but decreasing...

2021: less impacts from restrictions compared to 2020

2022: expectations are for a scenario closer to «normalcy»

### ...and visitors gave good answers

<sup>\*</sup>Source: Ministero della Salute; total monthly number of infections in million

<sup>\*\*</sup>Jun-Dec '21 vs Jun-Dec '19