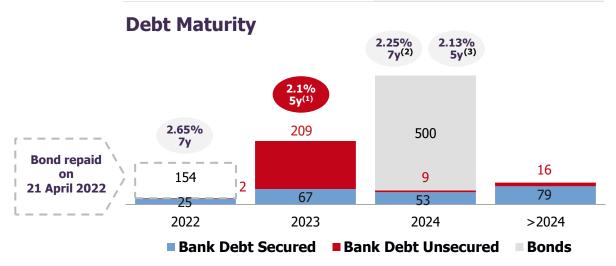

#### **Debt Breakdown**

## More financial highlights at 31/03/2022

|                                              | 31/12/2021   | 31/03/2022   |
|----------------------------------------------|--------------|--------------|
| Gearing ratio                                | 0.84X        | 0.82X        |
| Average lenght of long-term debt             | 2.4 years    | 2.2 years    |
| Hedging on long-term debt + bond             | 93.8%        | 93.9%        |
| Share of M/L debt                            | 96.4%        | 96.6%        |
| Uncommitted credit lines granted             | 151 € mn     | 151 € mn     |
| Uncommitted credit lines availables          | 151 € mn     | 151 € mn     |
| Committed credit lines granted and available | 60 € mn      | 60 € mn      |
| Unencumbered assets                          | 1,511.7 € mn | 1,511.7 € mn |