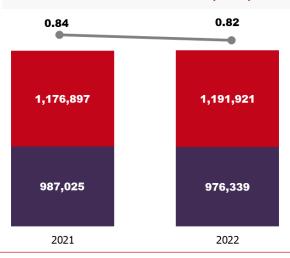

## **Consolidated Income Statement at 31/03/2022**

| GROUP CONSOLIDATED                                    | (a)<br>1Q_CONS_2021 | (c)<br>1Q_CONS_2022 | Δ<br>(c)/(a) |
|-------------------------------------------------------|---------------------|---------------------|--------------|
| Revenues from freehold rental activities              | 33.6                | 31.6                | -5.8%        |
| Revenues from leasehold rental activities             | 3.1                 | 2.3                 | -27.1%       |
| Total income from rental activities                   | 36.7                | 33.9                | -7.6%        |
| Rents and payable leases                              | 0.0                 | 0.0                 | 0.0%         |
| Direct costs from rental activities                   | -10.5               |                     | -50.3%       |
| Net rental income                                     | 26.2                | 28.7                | 9.6%         |
| Revenues from services                                | 1.7                 | 1.8                 | 2.9%         |
| Direct costs from services                            | -1.3                | -1.4                | -2.7%        |
| Net services income                                   | 0.4                 | 0.4                 | 24.6%        |
| HQ Personnel expenses                                 | -1.7                | -1.9                | 9.1%         |
| G&A expenses                                          | -1.1                | -1.1                | 4.9%         |
| CORE BUSINESS EBITDA (Operating income)               | 23.8                | 26.1                | 10.0%        |
| Core business Ebitda Margin                           | 61.8%               | 73.2%               |              |
| Revenues from trading                                 | 0.0                 | 0.0                 | n.a.         |
| Cost of sale and other costs from trading             | -0.2                | -0.1                | -30.9%       |
| Operating result from trading                         | -0.1                | -0.1                | -14.8%       |
| EBITDA                                                | 23.6                |                     | 10.1%        |
| Ebitda Margin                                         | 61.5%               | 72.9%               |              |
| Impairment and Fair Value adjustments                 | -4.1                | -3.5                | -15.2%       |
| Depreciation and provisions                           | -0.3                |                     | 31.6%        |
| EBIT                                                  | 19.2                | 22.2                | 15.3%        |
| FINANCIAL MANAGEMENT                                  | -8.8                | -7.6                | -14.0%       |
| EXTRAORDINARY MANAGEMENT                              | 0.0                 | 0.4                 | n.a.         |
| PRE-TAX RESULTS                                       | 10.4                | 15.0                | 44.1%        |
| Taxes                                                 | -0.1                | -0.6                | n.a.         |
| NET RESULT OF THE PERIOD                              | 10.3                | 14.5                | 40.4%        |
| (Profit/Loss) for the period related to third parties | 0.0                 | 0.0                 | n.a.         |
| GROUP NET RESULT                                      | 10.3                | 14.5                | 40.4%        |

## Funds From Operations (FFO) at 31/03/2022

| Funds from Operations               | CONS_2021 | CONS_2022 | Δ 2021 | Δ%<br>vs 2021 |
|-------------------------------------|-----------|-----------|--------|---------------|
| Core business Ebitda                | 23.8      | 26.1      | 2.4    | 10.0%         |
| IFRS16 Adjustments (Payable leases) | -1.7      | -2.0      | -0.3   | 13.5%         |
| Financial Management Adj.           | -8.245    | -7.1      | 1.2    | -14.2%        |
| Extraordinary Management Adj.       | 0.0       | 0.0       | 0.0    | n.a.          |
| Current taxes for the period Adj.   | -0.296    | -0.4      | -0.1   | 31.5%         |
| FFO                                 | 13.5      | 16.7      | 3.2    | 23.9%         |
| Una tantum Marketing                | 0.0       | 0.1       | 0.1    | n.a.          |
| FFO                                 | 13.5      | 16.8      | 3.3    | 24.3%         |
| Negative Carry                      | 0.361     | 0.0       | -0.4   | n.a.          |
| FFO ADJ                             | 13.8      | 16.7      | 2.9    | 20.7%         |

## Figure net of accounting items (financial management ADJ\*) is further decreasing (-14.2% vs 2021)