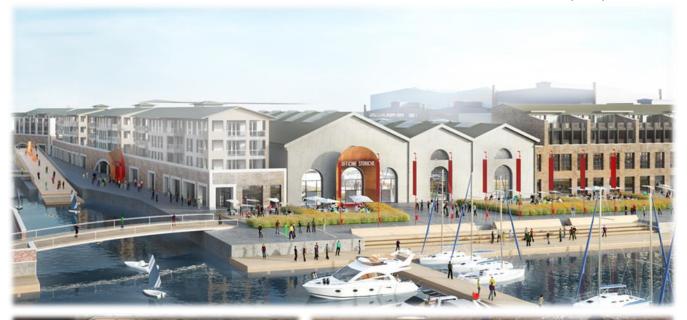

## Porta a Mare Livorno Mixed-use project

- A Piazza Mazzini
  - Retail: operating, 100% owned by
  - Residential: sales completed
- **B** Palazzo Orlando
  - Offices: sold in 2019

- **C** Officine Storiche
  - · See focus in the next slide
- D Sub areas Lips, Molo Mediceo and Arsenale
  - · Hotel, residential, entertainment and service
  - · To be develop

### **Officine Storiche**

>20,000 m<sup>2</sup> GLA (15,000 m<sup>2</sup> retail, 5,600 m<sup>2</sup> residential)

3/4Q2022 opening

30 shops, 1 fitness center, 10 restaurants

42 flats to be sold (26 binding proposals\*)