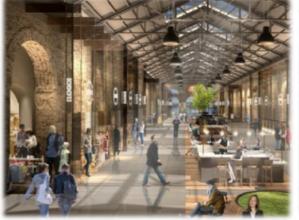

## Porta a Mare Livorno Mixed-use project

- A Piazza Mazzini
  - Retail: operating, 100% owned by
  - Residential: sales completed
- **B** Palazzo Orlando
  - Offices: sold in 2019

- **C** Officine Storiche
  - · See focus in the next slide
- D Sub areas Lips, Molo Mediceo and Arsenale
  - · Hotel, residential, entertainment and service
  - · To be develop

### **Officine Storiche**

>20,000 m<sup>2</sup> GLA (15,000 m<sup>2</sup> retail, 5,600 m<sup>2</sup> residential)

3/4Q2022 opening

30 shops, 1 fitness center, 10 restaurants

42 flats to be sold (26 binding proposals\*)