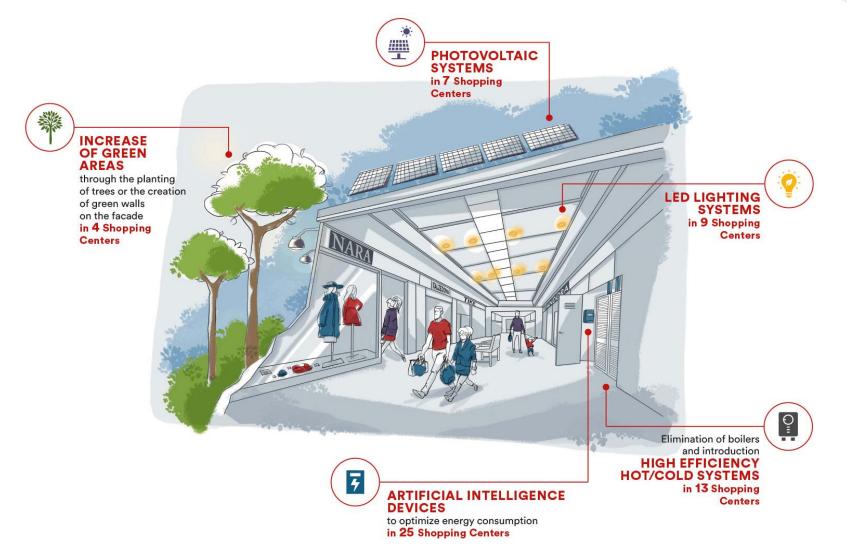

## **Energy efficiency**

## Energy efficiency: targets

Centro Tiburtino (Roma) - render of the main entrance

**Main targets** 

-21.5% GHG emissions (at 2025 location based «baseline 2018»)

At least 1 asset carbon positive (at 2030)

100%
Use of energy from renewable sources
(already in place)

Centro Sarca (Milano) – render of new internal areas and rooftop with cinema entrance

## Development Last 1 Year

- €1,2 mn invested in energy efficiency measures of buildings in Italy and €600k in Romania
- (14%)1 electric consumption vs 2019 in the months without restrictions
- 35 EV charging stations at 22 kw in 20 shopping centers

#### **CLIMATE CHANGE**

- 100% green energy purchased
- double the use of energy produced from renewable sources
- -15% reduction in energy consumption location based «baseline 2018»
- **BREEAM certification of 9 more assets** (8 already certified at year-end 2021)
- Use of artificial intelligence technologies to reduce energy consumption
- **Biodiversity** projects in 4 centers