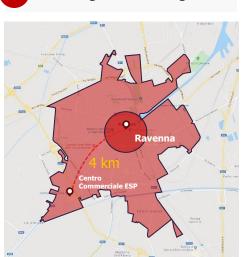

Average footfalls per year 2.5 mn

Easy to reach

c. 4 km from city center

**Average parking places** 2.013

Centers reached by public transport 25

Centers reached by bike path 17

#### Revamping and decarbon in Ravenna

Project launched in ESP shopping center with «zero emission» target to be reached within 2023.

#### **«Urban» shopping** centers

Easily reachable (about 4km far from city center on average)