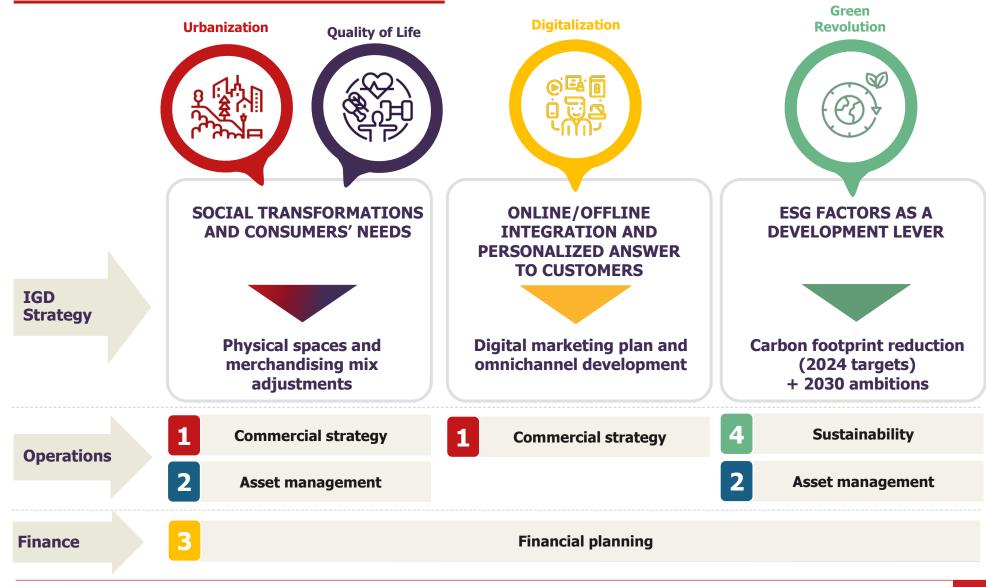

## Covid is accelerating some already existing global macro trends

### **Urbanization**

- Big cities but also medium-sized ones
- Proximity
- Adaptation/Convertion of urban areas (smart mobility/working)

### **Quality of Life**

- More attention on wellbeing, physical activities and personal care
- More health clinics both public and private spread around the country
- Shopping and services close at hand
- · Healthy/fresh food

### **Digitalization**

- Always online
- «Everything now»
- Personalized offer/services
- More online/offline integration

### **Green Revolution**

- Fighting climate change and change in energy sources
- Emissions and waste reduction
- Electric vehicles
- Green and sustainable finance

## IGD's strategy answers to new consumers needs...