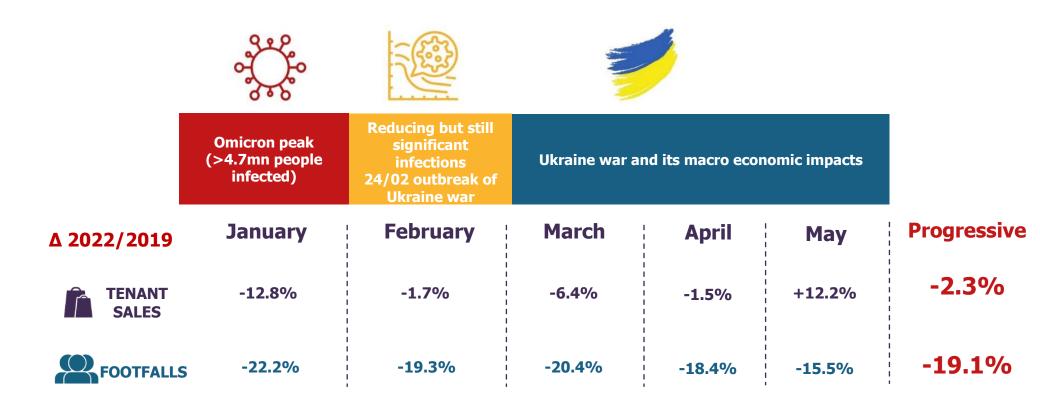

## Performances in Italian malls in the first 5 months of 2022...

Performances are still impacted by contingent external factors

The average ticket continues to grow (May '22 € 28.0 +23.5% vs '19)

#### ...and commercial results