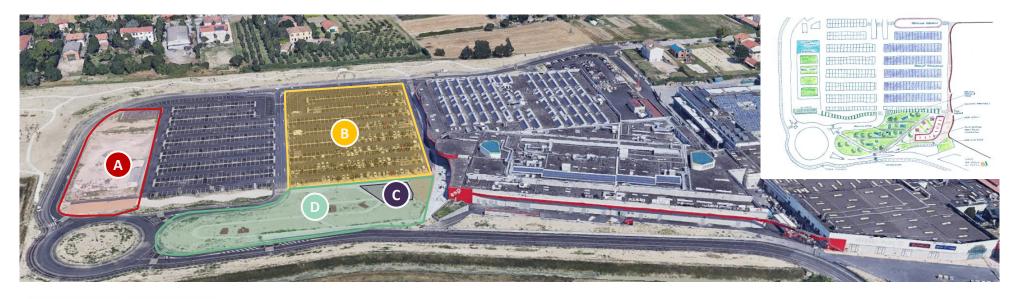

## Layout project: a new life for the external areas

Use of currently unproductive areas

Increase of the services offered to customers

Cross selling activities external services/malls' shops

**Padel courts** 

**Photovoltaic systems** 

Food truck/Riders areas

Food kiosks/relax areas