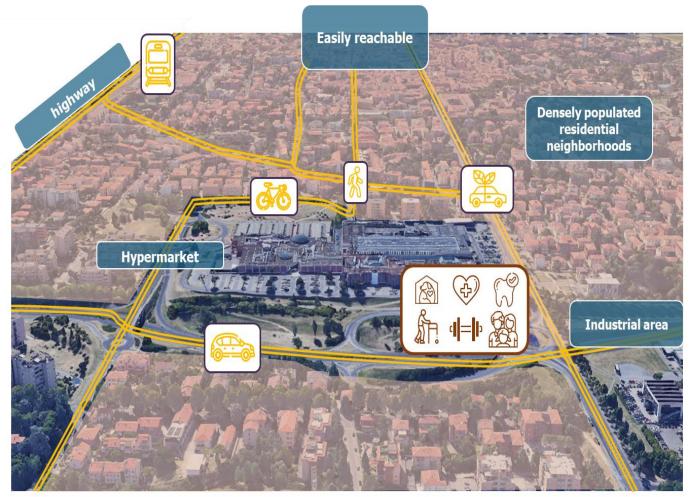

### ...leveraging on an effective business model

A typical example: Centro Leonardo Imola (BO)

#### Dominant (1)

Our assets are the dominant retail destination in their catchment area

#### **«Urban» shopping** centers

Easily reachable (about 4km far from city center on average)

#### **Strong food anchor**

Hypermarket has a strong Hypermarket has a strong attractive role for everyday shopping

#### **Not only shopping** but also services for community

Dental clinics, medical clinics, pharmacies