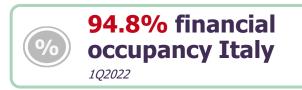

#### **Occupancy**

It remains at high level

Italy 94.8% (-35bps vs FY21 already released)
Romania 94.1% (-51bps vs FY21 being released)

Italy (1,391 contracts): 20 turnover + 17 renewals (downside -3%\*\*)