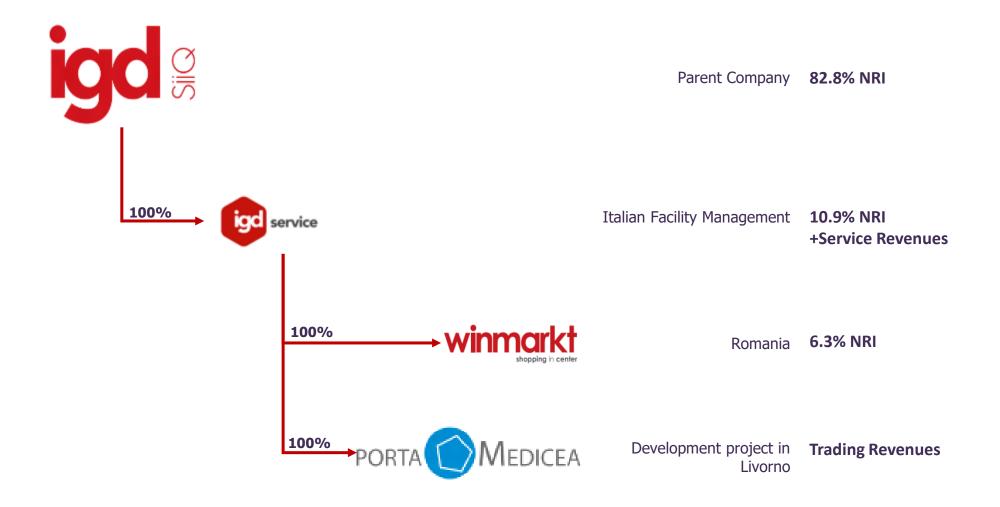

## **Group Structure** (simplified)

### IGD at a glance

IGD is one of the main players in the Italian retail real estate sector: we develop and manage shopping centres across the country. We are also present in the retail sector in Romania

19 hyper/ 14 shopping c. €2.1bn 27 shopping **Development** supermarkets malls in malls in Italy & other<sup>(1)</sup> in Italy portfolio value Romania 69% of value 5% of value FY2021 6% of value 20% of value

Of which full ownership of 16 shopping centres (mall + hypermarket)

Sustainability Report (7th year)

**Financial** Report (4th year)

EPRA NRV: *€10.85/share* 

FY2021

FFO: €64.7mn FY2021

**Dividend**(3): €38.6mn FY2021