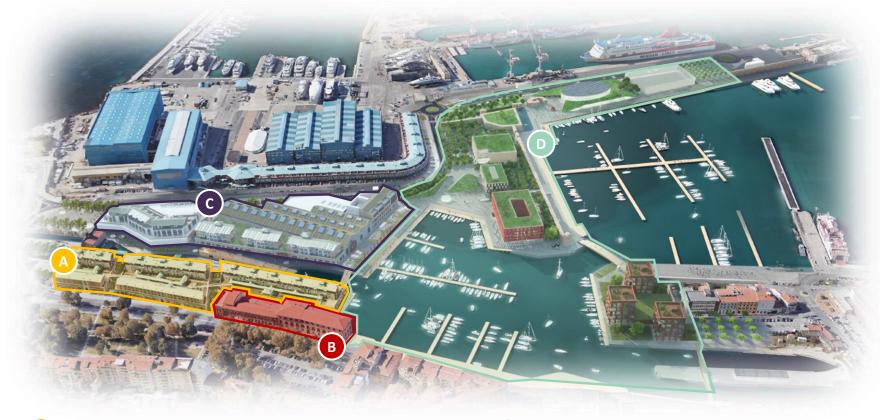

## Porta a Mare Livorno Mixed-use project

- A Piazza Mazzini
  - Retail: operating, 100% owned by
  - Residential: sales completed
- **B** Palazzo Orlando
  - Offices: sold in 2019

- **C** Officine Storiche
  - · See focus in the next slide
- D Sub areas Lips, Molo Mediceo and Arsenale
  - · Hotel, residential, entertainment and service
  - · To be develop

### **Officine Storiche**

>20,000 m<sup>2</sup> GLA (15,000 m<sup>2</sup> retail, 5,600 m<sup>2</sup> residential)

3/4Q2022 opening

30 shops, 1 fitness center, 10 restaurants

42 flats to be sold (26 binding proposals\*)

€ 12.8 mn costs to completion