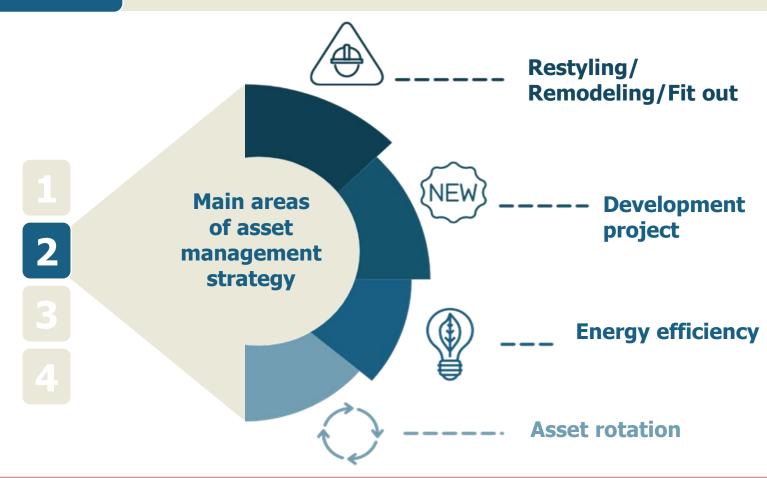

## **Asset management strategy**

ASSET
MANAGEMENT
STRATEGY
TARGET

We constantly invest in our shopping centers to make them more and more attractive, to maintain their value over time and to lengthen their life cycle