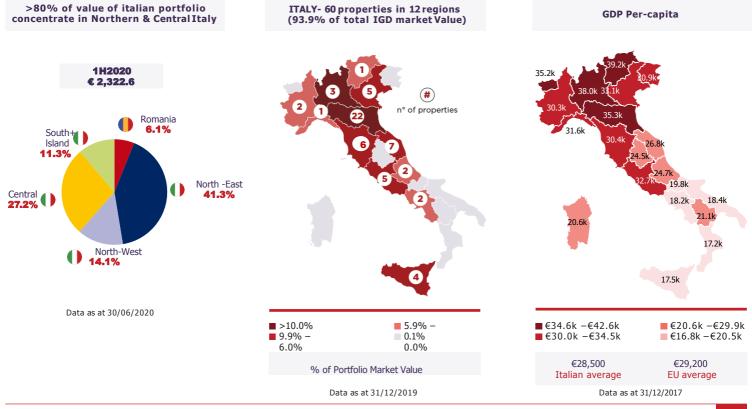

## Main characteristic of our portfolio

#### € 2,322.6mn

Total GLA (Ita) 655,000 m<sup>2</sup> (market sharec. 4%)

A young portfolio: on average 8 years old (since opening or last restyling)

Full ownership of 16 Shopping centres (mall+hyper) in Italy

18 of 25 Hyper/Super (Ita) are small (Sale area <6000m<sup>2</sup>)

Average figures for IGD's Italian shopping centres:

- Catchment Area ~370,000 inhabitants in 20 minutes
- Easily reacheable: ca. 4 km from the city centre
- footfalls 3.1 mn per year(2019)
- GLA ~25,000 m<sup>2</sup>