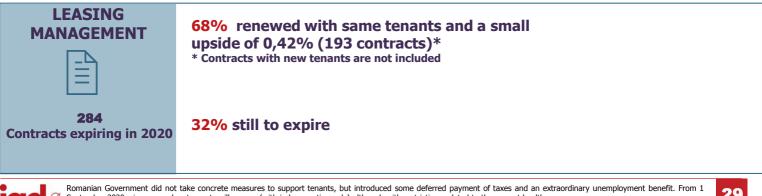

# Leasing activities Italy: malls

\*The estimate is included in Provisions on receivables and it is equal to approx. one month revenues of Italian malls. No further impacts on the 5 subsequent years are expected  $5 \times 4$  as of today