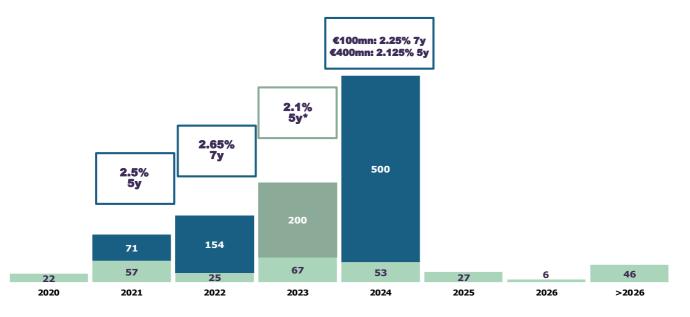

S16 and non-recurring charges ■ Negative Carry



## Funds From Operations (FFO) as at 30/06/2020





\*Change Ebitda Adj: equal to core business adjusted of €0.2mn of non-recurring expenses and approx. €0.7mn of estimated lower payable leases (approx. one month). \*\*Financial management adj: net of IFRS16 (€0.8mn) and IFRS9, non-recurring charges and negative carry of the €400mn bond issue for a value of approx. €3.2mn Some figures may not add up due to rounding.

### Financial structure as at 30/06/2020



### Debt maturity as at 30/06/2020

Thanks to liability management activities carried out over the last few months and ongoing, the committed and uncommitted credit lines for €211 mn and the cash-on-hand for €103 mn, the Group is capable to cover next 18 months financial maturities



Secured bank debt Unsecured bank debt Bonds

\*Actual rate with 3 years hedging and estimates for the following ones



### FFO Outlook 2020



### -25/28% vs FY2019 (c. €0.54/€0.57)

(Includes estimate of Covid-19 one-off impact; no effects on the subsequent years are expected)

Given this backdrop, the 2021 targets for the Business Plan 2019-2021 (presented on 7 November 2018) should no longer be considered current as they were defined based on hypotheses formulated before the spread of the pandemic and the onset of the Covid-19 emergency, in a scenario that is very different from the current one.

The Company will prepare an **updated Business Plan** when the **overall picture is clearer and more stable**.





## 2019: 10° year of Sustainability Report

#### **Priority**

#### Action