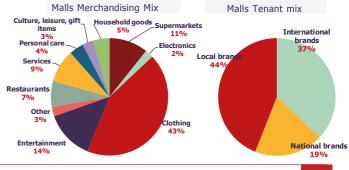

# Key tenants as at 30/06/2020

| TOP 10 Tenant    | Product<br>category<br>supermarket                                                                                                                                                                                                                                                                                                                                                                                                                                                                                                                                                                                                                                                                                                                                                                                                                                                                                                                                                                                                                                                                                                                                                                                                                                                                                                                                                                                                                                                                                                                                                                                                                                                                                                                                                                                                                                                                                                                                                                                                                                                                                                                                                                                                                                                                                                                                                                                                                                                                                                                                                                                                                                                                                                                                                                                                                                                                                                                                                                                                         | Turnover<br>impact                                                                                                                                                                                                                                                                                                                                                                                                                                                                                                                                                                                                                                                                                                                                                                                                                                                                                                    | Contracts                                                                                                                                                                                      |
|------------------|--------------------------------------------------------------------------------------------------------------------------------------------------------------------------------------------------------------------------------------------------------------------------------------------------------------------------------------------------------------------------------------------------------------------------------------------------------------------------------------------------------------------------------------------------------------------------------------------------------------------------------------------------------------------------------------------------------------------------------------------------------------------------------------------------------------------------------------------------------------------------------------------------------------------------------------------------------------------------------------------------------------------------------------------------------------------------------------------------------------------------------------------------------------------------------------------------------------------------------------------------------------------------------------------------------------------------------------------------------------------------------------------------------------------------------------------------------------------------------------------------------------------------------------------------------------------------------------------------------------------------------------------------------------------------------------------------------------------------------------------------------------------------------------------------------------------------------------------------------------------------------------------------------------------------------------------------------------------------------------------------------------------------------------------------------------------------------------------------------------------------------------------------------------------------------------------------------------------------------------------------------------------------------------------------------------------------------------------------------------------------------------------------------------------------------------------------------------------------------------------------------------------------------------------------------------------------------------------------------------------------------------------------------------------------------------------------------------------------------------------------------------------------------------------------------------------------------------------------------------------------------------------------------------------------------------------------------------------------------------------------------------------------------------------|-----------------------------------------------------------------------------------------------------------------------------------------------------------------------------------------------------------------------------------------------------------------------------------------------------------------------------------------------------------------------------------------------------------------------------------------------------------------------------------------------------------------------------------------------------------------------------------------------------------------------------------------------------------------------------------------------------------------------------------------------------------------------------------------------------------------------------------------------------------------------------------------------------------------------|------------------------------------------------------------------------------------------------------------------------------------------------------------------------------------------------|
|                  | supermarket                                                                                                                                                                                                                                                                                                                                                                                                                                                                                                                                                                                                                                                                                                                                                                                                                                                                                                                                                                                                                                                                                                                                                                                                                                                                                                                                                                                                                                                                                                                                                                                                                                                                                                                                                                                                                                                                                                                                                                                                                                                                                                                                                                                                                                                                                                                                                                                                                                                                                                                                                                                                                                                                                                                                                                                                                                                                                                                                                                                                                                | 10 (0)                                                                                                                                                                                                                                                                                                                                                                                                                                                                                                                                                                                                                                                                                                                                                                                                                                                                                                                |                                                                                                                                                                                                |
|                  |                                                                                                                                                                                                                                                                                                                                                                                                                                                                                                                                                                                                                                                                                                                                                                                                                                                                                                                                                                                                                                                                                                                                                                                                                                                                                                                                                                                                                                                                                                                                                                                                                                                                                                                                                                                                                                                                                                                                                                                                                                                                                                                                                                                                                                                                                                                                                                                                                                                                                                                                                                                                                                                                                                                                                                                                                                                                                                                                                                                                                                            | 10.6%                                                                                                                                                                                                                                                                                                                                                                                                                                                                                                                                                                                                                                                                                                                                                                                                                                                                                                                 | 11                                                                                                                                                                                             |
| H.M              | clothing                                                                                                                                                                                                                                                                                                                                                                                                                                                                                                                                                                                                                                                                                                                                                                                                                                                                                                                                                                                                                                                                                                                                                                                                                                                                                                                                                                                                                                                                                                                                                                                                                                                                                                                                                                                                                                                                                                                                                                                                                                                                                                                                                                                                                                                                                                                                                                                                                                                                                                                                                                                                                                                                                                                                                                                                                                                                                                                                                                                                                                   | 7.2%                                                                                                                                                                                                                                                                                                                                                                                                                                                                                                                                                                                                                                                                                                                                                                                                                                                                                                                  | 6                                                                                                                                                                                              |
| kík              | clothing                                                                                                                                                                                                                                                                                                                                                                                                                                                                                                                                                                                                                                                                                                                                                                                                                                                                                                                                                                                                                                                                                                                                                                                                                                                                                                                                                                                                                                                                                                                                                                                                                                                                                                                                                                                                                                                                                                                                                                                                                                                                                                                                                                                                                                                                                                                                                                                                                                                                                                                                                                                                                                                                                                                                                                                                                                                                                                                                                                                                                                   | 4.5%                                                                                                                                                                                                                                                                                                                                                                                                                                                                                                                                                                                                                                                                                                                                                                                                                                                                                                                  | 10                                                                                                                                                                                             |
| PEPCO            | clothing                                                                                                                                                                                                                                                                                                                                                                                                                                                                                                                                                                                                                                                                                                                                                                                                                                                                                                                                                                                                                                                                                                                                                                                                                                                                                                                                                                                                                                                                                                                                                                                                                                                                                                                                                                                                                                                                                                                                                                                                                                                                                                                                                                                                                                                                                                                                                                                                                                                                                                                                                                                                                                                                                                                                                                                                                                                                                                                                                                                                                                   | 4.4%                                                                                                                                                                                                                                                                                                                                                                                                                                                                                                                                                                                                                                                                                                                                                                                                                                                                                                                  | 11                                                                                                                                                                                             |
| dm               | drugstore                                                                                                                                                                                                                                                                                                                                                                                                                                                                                                                                                                                                                                                                                                                                                                                                                                                                                                                                                                                                                                                                                                                                                                                                                                                                                                                                                                                                                                                                                                                                                                                                                                                                                                                                                                                                                                                                                                                                                                                                                                                                                                                                                                                                                                                                                                                                                                                                                                                                                                                                                                                                                                                                                                                                                                                                                                                                                                                                                                                                                                  | 2.7%                                                                                                                                                                                                                                                                                                                                                                                                                                                                                                                                                                                                                                                                                                                                                                                                                                                                                                                  | 5                                                                                                                                                                                              |
|                  | jewellery                                                                                                                                                                                                                                                                                                                                                                                                                                                                                                                                                                                                                                                                                                                                                                                                                                                                                                                                                                                                                                                                                                                                                                                                                                                                                                                                                                                                                                                                                                                                                                                                                                                                                                                                                                                                                                                                                                                                                                                                                                                                                                                                                                                                                                                                                                                                                                                                                                                                                                                                                                                                                                                                                                                                                                                                                                                                                                                                                                                                                                  | 2.2%                                                                                                                                                                                                                                                                                                                                                                                                                                                                                                                                                                                                                                                                                                                                                                                                                                                                                                                  | 5                                                                                                                                                                                              |
| SENSIO           | pharmacy                                                                                                                                                                                                                                                                                                                                                                                                                                                                                                                                                                                                                                                                                                                                                                                                                                                                                                                                                                                                                                                                                                                                                                                                                                                                                                                                                                                                                                                                                                                                                                                                                                                                                                                                                                                                                                                                                                                                                                                                                                                                                                                                                                                                                                                                                                                                                                                                                                                                                                                                                                                                                                                                                                                                                                                                                                                                                                                                                                                                                                   | 2.1%                                                                                                                                                                                                                                                                                                                                                                                                                                                                                                                                                                                                                                                                                                                                                                                                                                                                                                                  | 4                                                                                                                                                                                              |
| OCPL             | offices                                                                                                                                                                                                                                                                                                                                                                                                                                                                                                                                                                                                                                                                                                                                                                                                                                                                                                                                                                                                                                                                                                                                                                                                                                                                                                                                                                                                                                                                                                                                                                                                                                                                                                                                                                                                                                                                                                                                                                                                                                                                                                                                                                                                                                                                                                                                                                                                                                                                                                                                                                                                                                                                                                                                                                                                                                                                                                                                                                                                                                    | 1.7%                                                                                                                                                                                                                                                                                                                                                                                                                                                                                                                                                                                                                                                                                                                                                                                                                                                                                                                  | 1                                                                                                                                                                                              |
| <b>R</b>         | restaurants                                                                                                                                                                                                                                                                                                                                                                                                                                                                                                                                                                                                                                                                                                                                                                                                                                                                                                                                                                                                                                                                                                                                                                                                                                                                                                                                                                                                                                                                                                                                                                                                                                                                                                                                                                                                                                                                                                                                                                                                                                                                                                                                                                                                                                                                                                                                                                                                                                                                                                                                                                                                                                                                                                                                                                                                                                                                                                                                                                                                                                | 1.2%                                                                                                                                                                                                                                                                                                                                                                                                                                                                                                                                                                                                                                                                                                                                                                                                                                                                                                                  | 1                                                                                                                                                                                              |
| <b>AnterGame</b> | entertainment                                                                                                                                                                                                                                                                                                                                                                                                                                                                                                                                                                                                                                                                                                                                                                                                                                                                                                                                                                                                                                                                                                                                                                                                                                                                                                                                                                                                                                                                                                                                                                                                                                                                                                                                                                                                                                                                                                                                                                                                                                                                                                                                                                                                                                                                                                                                                                                                                                                                                                                                                                                                                                                                                                                                                                                                                                                                                                                                                                                                                              | 1.2%                                                                                                                                                                                                                                                                                                                                                                                                                                                                                                                                                                                                                                                                                                                                                                                                                                                                                                                  | 1                                                                                                                                                                                              |
| Total            |                                                                                                                                                                                                                                                                                                                                                                                                                                                                                                                                                                                                                                                                                                                                                                                                                                                                                                                                                                                                                                                                                                                                                                                                                                                                                                                                                                                                                                                                                                                                                                                                                                                                                                                                                                                                                                                                                                                                                                                                                                                                                                                                                                                                                                                                                                                                                                                                                                                                                                                                                                                                                                                                                                                                                                                                                                                                                                                                                                                                                                            | 37.8%                                                                                                                                                                                                                                                                                                                                                                                                                                                                                                                                                                                                                                                                                                                                                                                                                                                                                                                 | 55                                                                                                                                                                                             |
|                  | EREE<br>MARKAN<br>MARKAN<br>MARKAN<br>MARKAN<br>MARKAN<br>MARKAN<br>MARKAN<br>MARKAN<br>MARKAN<br>MARKAN<br>MARKAN<br>MARKAN<br>MARKAN<br>MARKAN<br>MARKAN<br>MARKAN<br>MARKAN<br>MARKAN<br>MARKAN<br>MARKAN<br>MARKAN<br>MARKAN<br>MARKAN<br>MARKAN<br>MARKAN<br>MARKAN<br>MARKAN<br>MARKAN<br>MARKAN<br>MARKAN<br>MARKAN<br>MARKAN<br>MARKAN<br>MARKAN<br>MARKAN<br>MARKAN<br>MARKAN<br>MARKAN<br>MARKAN<br>MARKAN<br>MARKAN<br>MARKAN<br>MARKAN<br>MARKAN<br>MARKAN<br>MARKAN<br>MARKAN<br>MARKAN<br>MARKAN<br>MARKAN<br>MARKAN<br>MARKAN<br>MARKAN<br>MARKAN<br>MARKAN<br>MARKAN<br>MARKAN<br>MARKAN<br>MARKAN<br>MARKAN<br>MARKAN<br>MARKAN<br>MARKAN<br>MARKAN<br>MARKAN<br>MARKAN<br>MARKAN<br>MARKAN<br>MARKAN<br>MARKAN<br>MARKAN<br>MARKAN<br>MARKAN<br>MARKAN<br>MARKAN<br>MARKAN<br>MARKAN<br>MARKAN<br>MARKAN<br>MARKAN<br>MARKAN<br>MARKAN<br>MARKAN<br>MARKAN<br>MARKAN<br>MARKAN<br>MARKAN<br>MARKAN<br>MARKAN<br>MARKAN<br>MARKAN<br>MARKAN<br>MARKAN<br>MARKAN<br>MARKAN<br>MARKAN<br>MARKAN<br>MARKAN<br>MARKAN<br>MARKAN<br>MARKAN<br>MARKAN<br>MARKAN<br>MARKAN<br>MARKAN<br>MARKAN<br>MARKAN<br>MARKAN<br>MARKAN<br>MARKAN<br>MARKAN<br>MARKAN<br>MARKAN<br>MARKAN<br>MARKAN<br>MARKAN<br>MARKAN<br>MARKAN<br>MARKAN<br>MARKAN<br>MARKAN<br>MARKAN<br>MARKAN<br>MARKAN<br>MARKAN<br>MARKAN<br>MARKAN<br>MARKAN<br>MARKAN<br>MARKAN<br>MARKAN<br>MARKAN<br>MARKAN<br>MARKAN<br>MARKAN<br>MARKAN<br>MARKAN<br>MARKAN<br>MARKAN<br>MARKAN<br>MARKAN<br>MARKAN<br>MARKAN<br>MARKAN<br>MARKAN<br>MARKAN<br>MARKAN<br>MARKAN<br>MARKAN<br>MARKAN<br>MARKAN<br>MARKAN<br>MARKAN<br>MARKAN<br>MARKAN<br>MARKAN<br>MARKAN<br>MARKAN<br>MARKAN<br>MARKAN<br>MARKAN<br>MARKAN<br>MARKAN<br>MARKAN<br>MARKAN<br>MARKAN<br>MARKAN<br>MARKAN<br>MARKAN<br>MARKAN<br>MARKAN<br>MARKAN<br>MARKAN<br>MARKAN<br>MARKAN<br>MARKAN<br>MARKAN<br>MARKAN<br>MARKAN<br>MARKAN<br>MARKAN<br>MARKAN<br>MARKAN<br>MARKAN<br>MARKAN<br>MARKAN<br>MARKAN<br>MARKAN<br>MARKAN<br>MARKAN<br>MARKAN<br>MARKAN<br>MARKAN<br>MARKAN<br>MARKAN<br>MARKAN<br>MARKAN<br>MARKAN<br>MARKAN<br>MARKAN<br>MARKAN<br>MARKAN<br>MARKAN<br>MARKAN<br>MARKAN<br>MARKAN<br>MARKAN<br>MARKAN<br>MARKAN<br>MARKAN<br>MARKAN<br>MARKAN<br>MARKAN<br>MARKAN<br>MARKAN<br>MARKAN<br>MARKAN<br>MARKAN<br>MARKAN<br>MARKAN<br>MARKAN<br>MARKAN<br>MARKAN<br>MARKAN<br>MARKAN<br>MARKAN<br>MARKAN<br>MARKAN<br>MARKAN<br>MARKAN<br>MARKAN<br>MARKAN<br>MARKAN<br>MARKAN<br>MARKAN<br>MARKAN<br>MARKAN<br>MARKAN<br>MARKAN<br>MARKAN<br>MARKAN<br>MARKAN<br>MARKAN<br>MARKAN<br>MARKAN<br>MARKAN<br>MARKAN<br>MARKAN<br>MARKAN<br>MARKAN<br>MARKAN<br>MARKAN<br>MARKAN<br>MARKAN<br>MARKAN<br>MARKAN<br>MARKAN<br>MARKAN<br>MARKAN<br>MARKAN<br>MARKAN<br>MARKAN<br>MARKAN<br>MARKAN<br>MARKAN<br>MARKAN<br>MARKAN<br>MARKAN<br>MARKAN<br>MARKAN<br>MARKAN<br>MARKAN<br>MARKAN<br>MARKAN<br>MARKAN<br>MARKAN<br>MARKAN<br>MARKAN<br>MARKAN<br>MARKAN<br>MARKAN<br>MARKAN<br>MARKAN<br>MARKAN<br>MARKAN<br>MARKAN<br>MARKAN<br>MARKAN<br>MARKAN<br>MARKAN<br>MARKAN<br>MARK | Image: Coord bing   Image | Kclothing4.5%Clothingclothing4.4%Clothingdrugstore2.7%Clothingjewellery2.2%Image: Clothingpharmacy2.1%Image: Clothingoffices1.7%Image: Clothingrestaurants1.2%Image: Clothingentertainment1.2% |