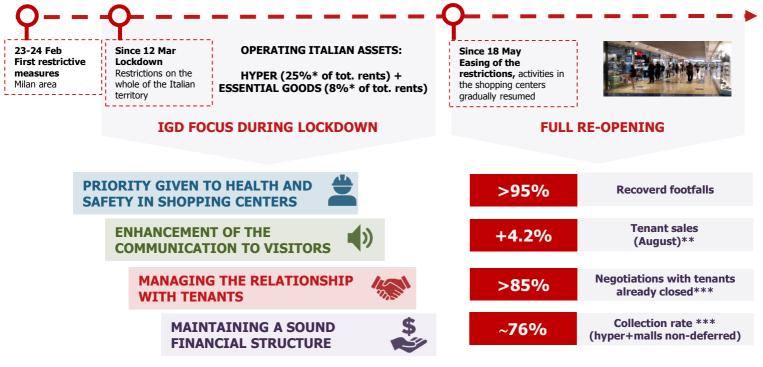

## Business strongly affected, but also strongly resilient

#### **COVID-19: main events in Italy**

\*Percentage of 2020 Italian rents of the stores opened (or allowed to open) during the lockdown \*\*In **2019 sales began in July**, while in **2020** in the regions where IGD Shopping Centers are present **sales started on 1° August**, with the exception fo Sicily (July 1°), Campania (July 21°) and Piedmont and Lombardy (July 25°) \*\*\* As of today

| Sanitation                                           | Informative panels                                                                                                 | Access and routes<br>regulation                                  | Thermal camera<br>and temperature<br>control                                                         | Strenghtened<br>surveillance                                                                         |
|------------------------------------------------------|--------------------------------------------------------------------------------------------------------------------|------------------------------------------------------------------|------------------------------------------------------------------------------------------------------|------------------------------------------------------------------------------------------------------|
| Increase in<br>cleaning of the<br>SC common<br>areas | Informative panels to<br>provide visitors with<br>the rules of conduct<br>to be adopted in the<br>shopping centers | Rules to enter in the<br>sc:<br>Access<br>forbidden<br>with high | 80 THERMAL<br>CAMERAS*<br>installed at the<br>entries of IGD's SC<br>for non-invasive<br>temperature | In order to monitor<br>compliance with the<br>measures adopted to<br>limit the spread of<br>Covid-19 |
| Sanitizing gel<br>dispensers<br>inside the<br>malls  |                                                                                                                    | Mask<br>required                                                 | monitoring<br>compliant to<br>privacy regulation                                                     | No<br>gatherings                                                                                     |
| Sanitize SC<br>system filters                        |                                                                                                                    | Number of accesses                                               |                                                                                                      | Staggered<br>entries                                                                                 |
| · F 2005*                                            |                                                                                                                    | controlled                                                       |                                                                                                      | Social<br>distancing                                                                                 |

#### FINANCIAL OCCUPANCY at 30/06 confirmed at high levels: 95.6%

# **Recovered approx.** ~95% of the pre-lockdown footfalls