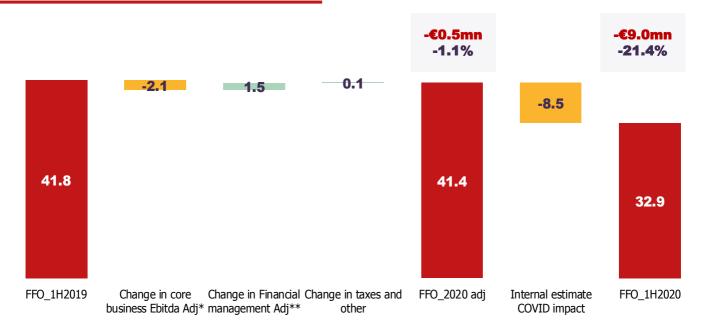

Recent events and impact of Covid-19 on Group's activities

## Business strongly affected, but also strongly resilient