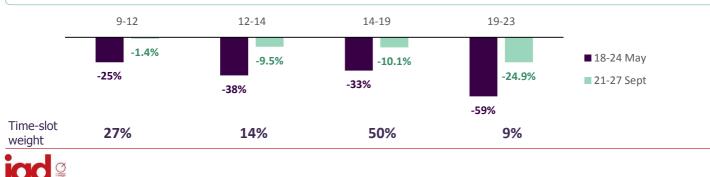

h indoor seating only) although with restrictions related to the current health emergency. The State of Alert is still in force (also considering the increase in positive cases) and some commercial clusters are still unable to operate (restaurants without outside venues.

# Retailers continue to open new shops in Romania





30/06 - KIK clothing (Cluj)



2/06 – KIK clothing (Slatina)



17/07– Cofetaria Oli restaurant (Ploiesti Big)



10/07 –Styl jewellery (Tulcea)



10/07 - Styl jewellery (Braila)



# Rent collection Italy&Romania







The operativeness and occupancy in Italy



#### FINANCIAL OCCUPANCY at 30/06 confirmed at high levels: 95.6%



# **Recovered approx.** ~95% of the pre-lockdown footfalls



#### Weekly footfalls 2020/2019



#### Footfalls per time-slot 2020/2019



# Footfalls in Italy (2/2)



Return to physical shopping after the lockdown



Safety in our shopping centers

Obvious increase in online shopping during the lockdown, followed by **return to physical shopping** after the end of restrictions; **also testified by specialized third-party observers**:



«If during the lockdown 51% of respondents did more online shopping, only 18% of them said that will keep doing it following the lockdown. **People want to do physical shopping.** Shopping centers management future challenges will be to catch new consumer needs and to work synergically on: innovation, services, communication and and marketing, training and relationship with tenants.»\* Over **80%** of respondents said they felt safe and protected by the actions carried out by IGD in the sh