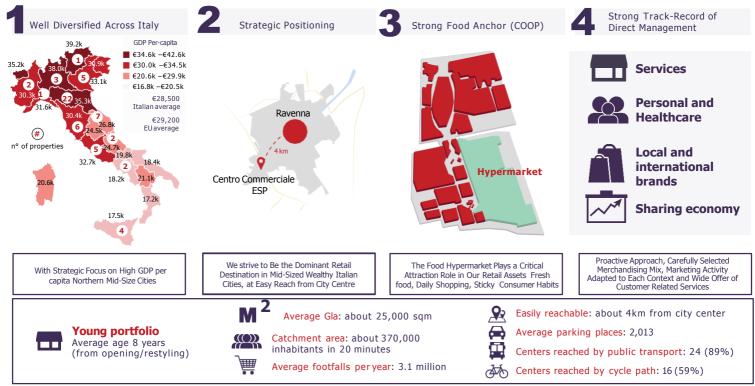

## IGD: a portfolio of high quality assets

**igd** g

Dominant assets: assets that are reference points for the consumers in their catchment area in terms of attractivity and offer quality
Key assets malls with> €70mn mkt value

# Located in the most attractive Italian regions

## Main characteristic of our portfolio

#### € 2,322.6mn

Total GLA (Ita) 655,000 m<sup>2</sup> (market sharec. 4%)

A young portfolio: on average 8 years old (since opening or last restyling)

Full ownership of 16 Shopping centres (mall+hyper) in Italy

18 of 25 Hyper/Super (Ita) are small (Sale area <6000m<sup>2</sup>)

Average figures for IGD's Italian shopping centres:

- Catchment Area ~370,000 inhabitants in 20 minutes
- Easily reacheable: ca. 4 km from the city centre
- footfalls 3.1 mn per year(2019)
- GLA ~25,000 m<sup>2</sup>