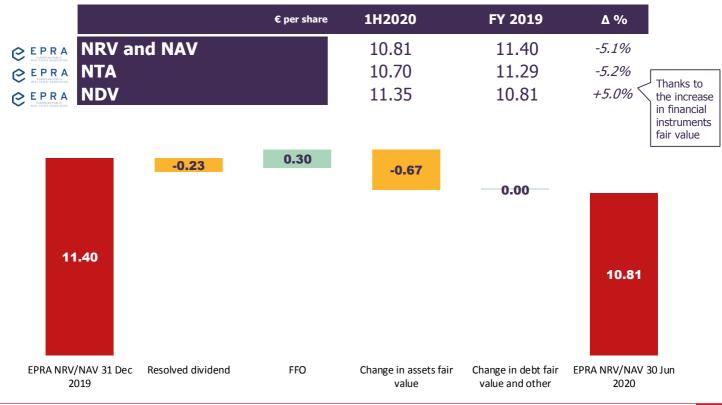

# IGD Market value as at 30/06/2020 (1/2)

\*Particlularly due to a decrease in the expected inflation rate, extension of the re-marketing periods and further estimate of the COVID impact expected in the first period of DCF models \*\* The value includes the decrease of the units sold in 2019

|                                    | FY 2019  | 1H 2020  | Δ%       | Gross Initial<br>Yield | EPRA Net Initial<br>Yield | EPRA Net Initial<br>Yield topped up |
|------------------------------------|----------|----------|----------|------------------------|---------------------------|-------------------------------------|
| Malls Italy                        | 1,555.50 | 1,513.36 | (-2.71%) | 6.84%                  | 5.4%                      | 5.5%                                |
| Hypermarkets Italy                 | 583.62   | 575.75   | (-1.35%) | 6.12%                  |                           |                                     |
| Romania                            | 150.29   | 142.22   | (-5.37%) | 7.44%                  | 6.0%                      | 6.2%                                |
| Porta a Mare + development + other | 91.99    | 91.29    |          |                        |                           |                                     |
| Total IGD Portfolio                | 2,381.41 | 2,322.62 | (-2.47%) |                        |                           |                                     |
| Leasehold properties (IFRS16)      | 54.80    | 48.77    |          |                        |                           |                                     |
| Total IGD Portfolio with leasehold | 2,436.21 | 2,371.39 | (-2.66%) |                        |                           |                                     |

# **EPRA** Metrics as at 30/06/2020