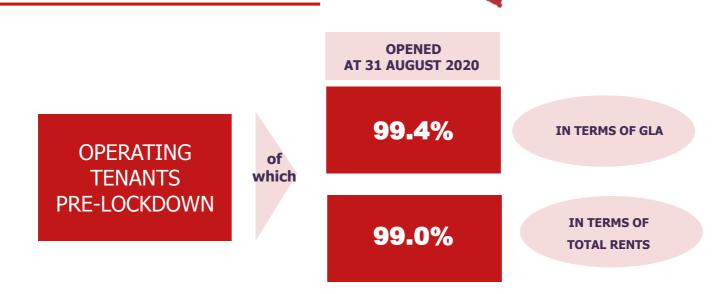

#### **COVID-19: main events in Italy**

\*Percentage of 2020 Italian rents of the stores opened (or allowed to open) during the lockdown \*\*In **2019 sales began in July**, while in **2020** in the regions where IGD Shopping Centers are present **sales started on 1° August**, with the exception fo Sicily (July 1°), Campania (July 21°) and Piedmont and Lombardy (July 25°) \*\*\* As of today