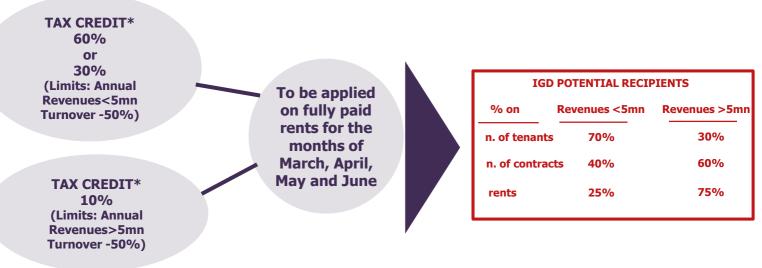

# **Government measures to support tenant in Italy**

#### The Government adopted some fiscal measures regarding rents: