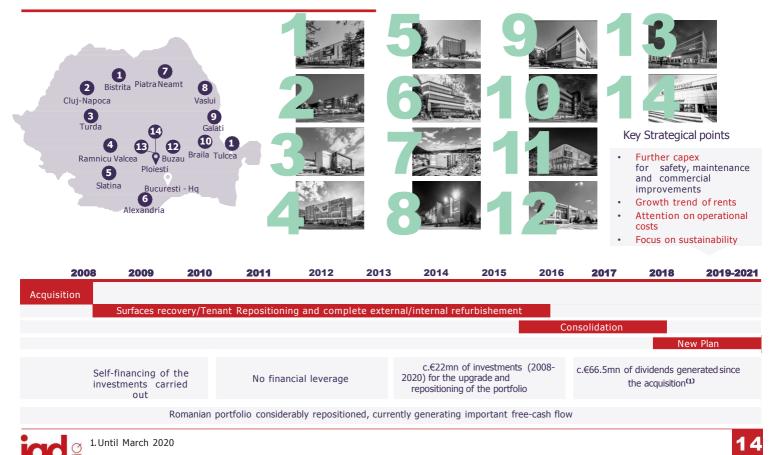

# Strong repositioning of the Romanian Portfolio

# IGD Market value as at 30/06/2020 (1/2)

\*Particlularly due to a decrease in the expected inflation rate, extension of the re-marketing periods and further estimate of the COVID impact expected in the first period of DCF models \*\* The value includes the decrease of the units sold in 2019