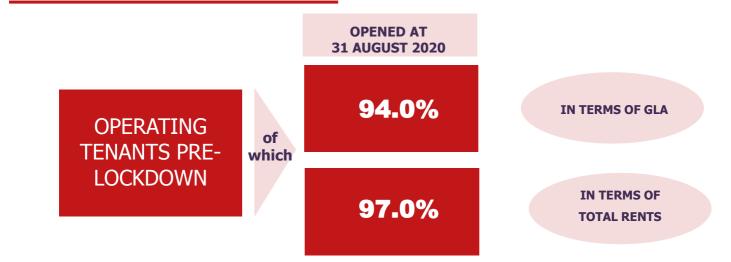

en 22/05/2020 and 22/06/2020 on 26 shopping centers: 10,000 customers interviewed).

\*\*IGD internal survey: the survey was performed with the CAWI methodology (Computer Assisted Web Interviewing) using sponsored posts on Facebook; a sample of 6,032 users of 7 IGD's Shopping Centers fanbase answered between 04/06/2020 and 9/06/2020

## Tenant sales in Italy: increase in average ticket



Some product categories performed better compared to 2019 (June and July and Augustr tenant sales)



\* In **2019 sales began in July**, while in **2020** in the regions where IGD Shopping Centers are present **sales started on 1° August**, with the exception fo Sicily (July 1°), Campania (July 21°) and Piedmont and Lombardy (July 25°) \*\* % Weight of 2020 total rents

# The operativeness in Romania





#### FINANCIAL OCCUPANCY at 30/06 confirmed at high levels: 94.7%



Post lockdown FOOTFALLS: -25% (July 2020 VS July 2019)



### Capex and on-going projects as at 30/06/2020

In order to strenghten the Group's financial solidity, several capex and projects have been suspended for a total savings of around €40mn vs forecasts.

#### Resumption of work is currently being evaluated

**Porta a Mare:** work is underway to protect the construction work done, along with a revision of the project which takes into account the post-Covid implications. Work is expected to resume as of October 2020 and should be completed by October 2021.

La Favorita (Mantova) and Porto Grande (San Benedetto del Tronto) restyling: the executive design will be completed in 2H2020 in order to have a clear view of th