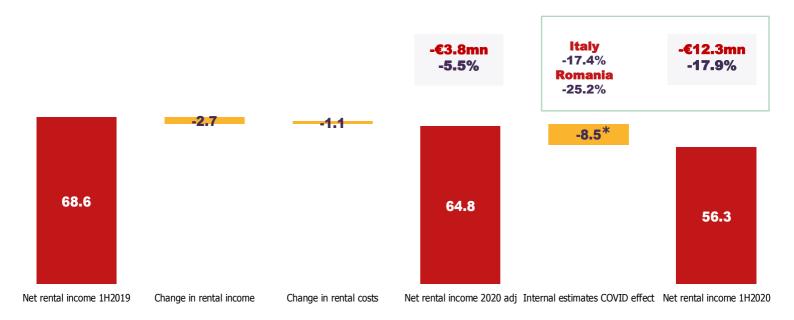

Recent events and impact of Covid-19 on Group's activities

## Business strongly affected, but also strongly resilient