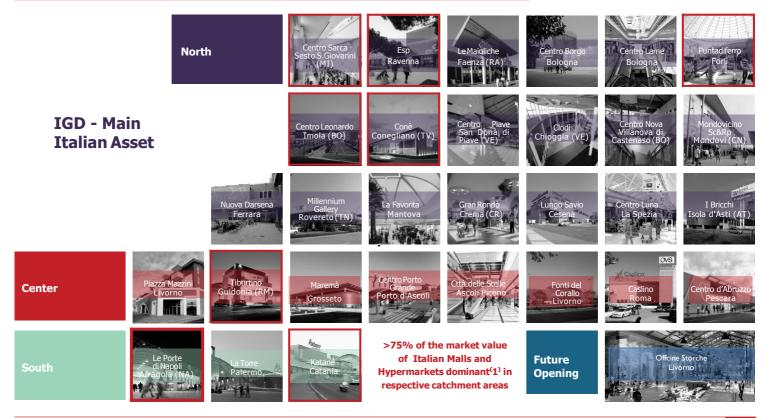

## IGD: a portfolio of high quality assets

**igd** g

Dominant assets: assets that are reference points for the consumers in their catchment area in terms of attractivity and offer quality
Key assets malls with> €70mn mkt value

# Located in the most attractive Italian regions