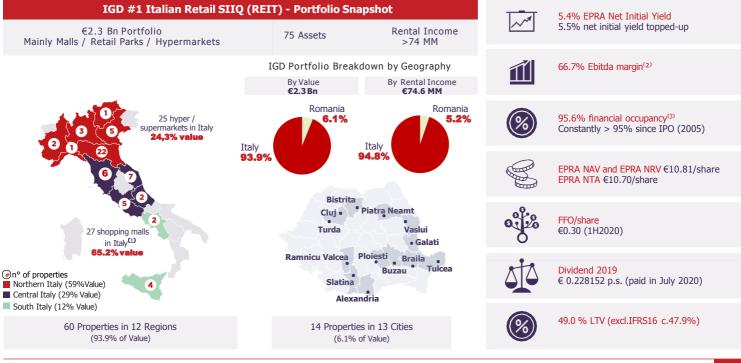

## **IGD** at a Glance

IGD is the leading Italian listed developer and operator of Italian quality retail real estate properties: develops and manages shopping centers across the country and has also a presence in retail distribution in Romania

#### € 2,322.6mn

Total GLA (Ita) 655,000 m<sup>2</sup> (market sharec. 4%)

A young portfolio: on average 8 years old (since opening or last restyling)

Full ownership of 16 Shopping centres (mall+hyper) in Italy

18 of 25 Hyper/Super (Ita) are small (Sale area <6000m<sup>2</sup>)

Average figures for IGD's Italian shopping centres:

- Catchment Area ~370,000 inhabitants in 20 minutes
- Easily reacheable: ca. 4 km from the city centre
- footfalls 3.1 mn per year(2019)
- GLA ~25,000 m<sup>2</sup>

Mall Tenants' Sales (Ita) per GLA m<sup>2</sup>: €2,800 (FY2019)

|                                    | FY 2019  | 1H 2020  | Δ%       | Gross Initial<br>Yield | EPRA Net Initial<br>Yield | EPRA Net Initial<br>Yield topped up |
|------------------------------------|----------|----------|----------|------------------------|---------------------------|-------------------------------------|
| Malls Italy                        | 1,555.50 | 1,513.36 | (-2.71%) | 6.84%                  | 5.4%                      | 5.5%                                |
| Hypermarkets Italy                 | 583.62   | 575.75   | (-1.35%) | 6.12%                  |                           |                                     |
| Romania                            | 150.29   | 142.22   | (-5.37%) | 7.44%                  | 6.0%                      | 6.2%                                |
| Porta a Mare + development + other | 91.99    | 91.29    |          |                        |                           |                                     |
| Total IGD Portfolio                | 2,381.41 | 2,322.62 | (-2.47%) |                        |                           |                                     |
| Leasehold properties (IFRS16)      | 54.80    | 48.77    |          |                        |                           |                                     |
| Total IGD Portfolio with leasehold | 2,436.21 | 2,371.39 | (-2.66%) |                        |                           |                                     |