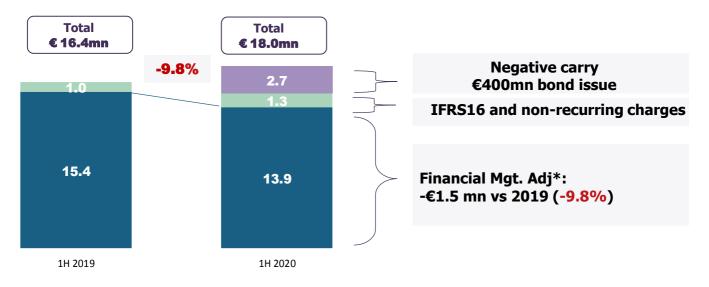

Recent events and impact of Covid-19 on Group's activities

## Business strongly affected, but also strongly resilient