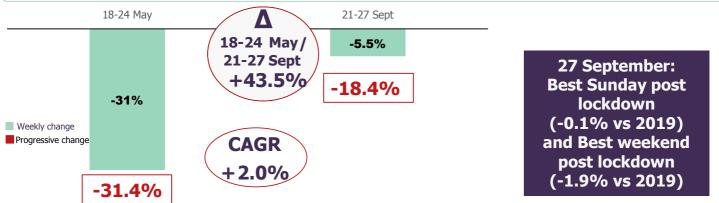

# **Recovered approx.** ~95% of the pre-lockdown footfalls

#### Weekly footfalls 2020/2019