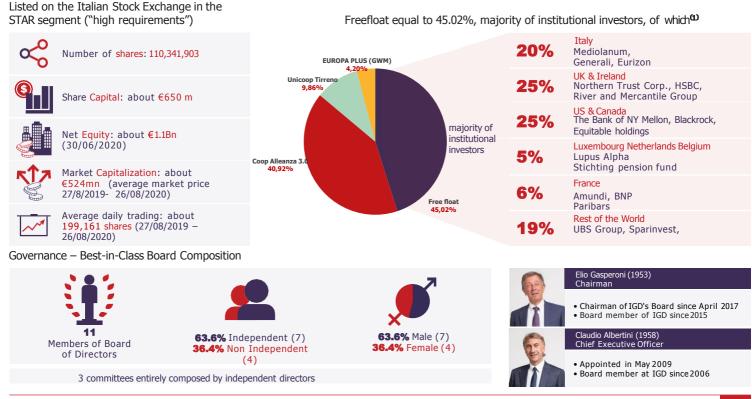

# **Our shareholding structure**

1.Internal processing on BNP report

## «Coop world" and our main Shareholders

7 Legal entities throughout Italy 17 Regions covered by Coop

«Coop world" key data\*:

Turnover ~14.7 bn € (13.5% of italian large scale retail)

No. of stores: ~1,200

Employees ~52,000

Members ~6.7 million people

|                       | Alleanza 3.0      | Unicoop Tirreno |
|-----------------------|-------------------|-----------------|
|                       | Coop Alleanza 3.0 | Unicoop Tirreno |
| Revenues              | * ~4,0 bn €       | * ~890mn        |
| N° of stores          | es ~378           | ~100            |
| Employees             | ~21,900           | 3,410           |
| Members               | ~2.3 million      | ~607,000        |
| Deposits from members | ~3.2 bn €         | ~602mn€         |

#### Strategic investments in listed companies:

FINANZIARIO (Insurance and banking)

\*data as at 31/12/2019

• Sources: Coop Alleanza 3.0 and Unicoop Tirreno financial reports, www.e-coop.it and Rapporto COOP 2019

# **Our Top Management**

#### Elio Gasperoni (1953) Chairman

- Chairman of IGD's Board since April 2017
- Board member of IGD since 2015
- He has held numerous roles in Public Adminstrations and Local institutions

#### Claudio Albertini (1958) Chief Executive Officer

- - Appointed in May 2009
  - Board member at IGD since 2006
  - More than 20 years of experience wth Unipol Group, wehere he ultimately acts as General Manager of Unipol Merchant
  - Certified financial auditor registered in Bologna