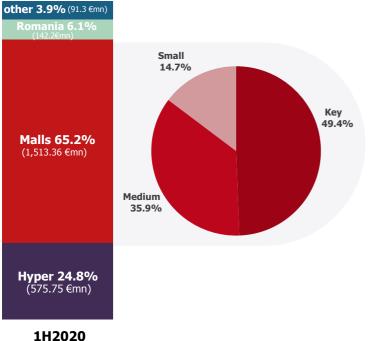

#### € 2,322.6mn

Total GLA (Ita) 655,000 m<sup>2</sup> (market sharec. 4%)

A young portfolio: on average 8 years old (since opening or last restyling)

Full ownership of 16 Shopping centres (mall+hyper) in Italy

|                                    | FY 2019  | 1H 2020  | Δ%       | Gross Initial<br>Yield | EPRA Net Initial<br>Yield | EPRA Net Initial<br>Yield topped up |
|------------------------------------|----------|----------|----------|------------------------|---------------------------|-------------------------------------|
| Malls Italy                        | 1,555.50 | 1,513.36 | (-2.71%) | 6.84%                  | 5.4%                      | 5.5%                                |
| Hypermarkets Italy                 | 583.62   | 575.75   | (-1.35%) | 6.12%                  |                           |                                     |
| Romania                            | 150.29   | 142.22   | (-5.37%) | 7.44%                  | 6.0%                      | 6.2%                                |
| Porta a Mare + development + other | 91.99    | 91.29    |          |                        |                           |                                     |
| Total IGD Portfolio                | 2,381.41 | 2,322.62 | (-2.47%) |                        |                           |                                     |
| Leasehold properties (IFRS16)      | 54.80    | 48.77    |          |                        |                           |                                     |
| Total IGD Portfolio with leasehold | 2,436.21 | 2,371.39 | (-2.66%) |                        |                           |                                     |