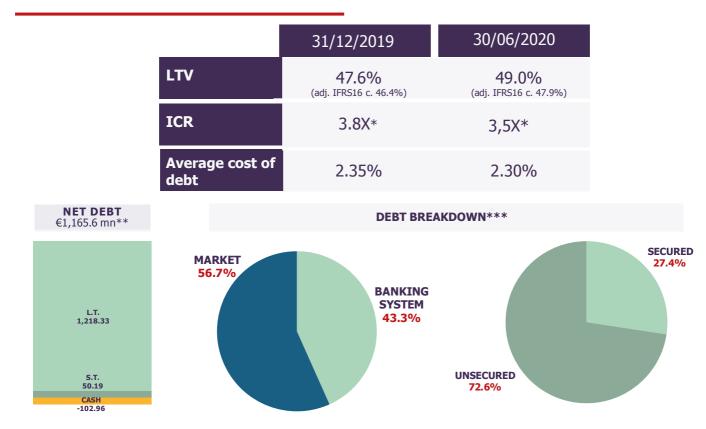

### Capex and on-going projects as at 30/06/2020

In order to strenghten the Group's financial solidity, several capex and projects have been suspended for a total savings of around €40mn vs forecasts.