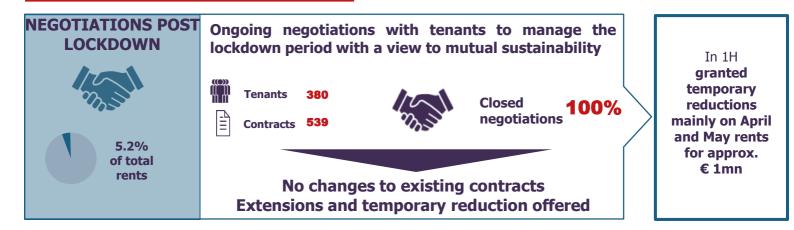

# Measures are easing ongoing discussions with tenants

### to manage the lockdown period