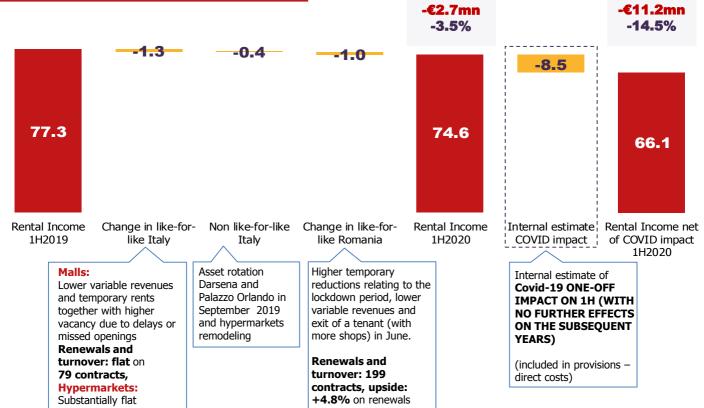

# Leasing activities Italy: malls

\*The estimate is included in Provisions on receivables and it is equal to approx. one month revenues of Italian malls. No further impacts on the 5 subsequent years are expected  $5 \times 4$  as of today