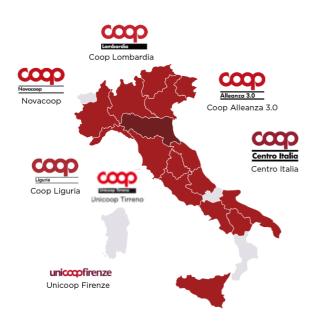

## «Coop world" and our main Shareholders

7 Legal entities throughout Italy 17 Regions covered by Coop

«Coop world" key data\*:

Turnover ~14.7 bn € (13.5% of italian large scale retail)

No. of stores: ~1,200

Employees ~52,000

Members ~6.7 million people

|                       | Alleanza 3.0      | Unicoop Tirreno |
|-----------------------|-------------------|-----------------|
|                       | Coop Alleanza 3.0 | Unicoop Tirreno |
| Revenues              | * ~4,0 bn €       | * ~890mn        |
| N° of stores          | es ~378           | ~100            |
| Employees             | ~21,900           | 3,410           |
| Members               | ~2.3 million      | ~607,000        |
| Deposits from members | ~3.2 bn €         | ~602mn€         |

#### Strategic investments in listed companies:

FINANZIARIO (Insurance and banking)

\*data as at 31/12/2019

• Sources: Coop Alleanza 3.0 and Unicoop Tirreno financial reports, www.e-coop.it and Rapporto COOP 2019

Coop Alleanza is the merger of Coop Adriatica; Coop Estense; Coop Consumatori Nordest