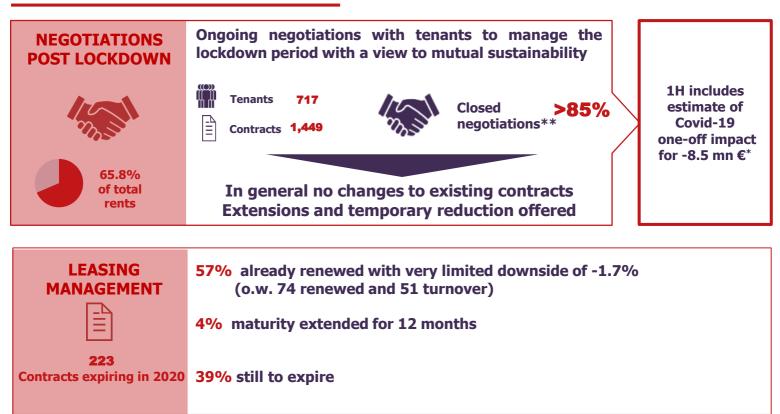

# Leasing activities Italy: malls

\*The estimate is included in Provisions on receivables and it is equal to approx. one month revenues of Italian malls. No further impacts on the 5 subsequent years are expected  $5 \times 4$  as of today

## **Retailers continue to open new shops in Italy**

21/7 – Frwrd Clothing in Le Porte di Napoli (Na)

24/7 – Chiccho (clothing and products for children) in La Torre (Pa)

2/8 – Wycon cosmetics in Centro Nova (Bo)

28/8- JD Store (sportswear) in Centro Nova (Bo)

17/9– Il mio barbiere (barber shop) in Centro Nova (Bo)

25/9- Pepco (clothing, household goods and toys) in Centro Borgo (Bo) and in La Favorita (Mn)

26/9– Piazza Italia (clothing) in Fonti del Corallo (Li)