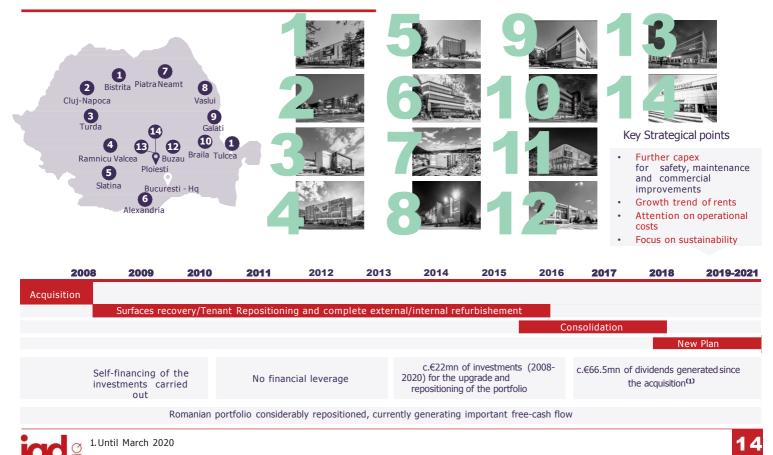

s of attractivity and offer quality
Key assets malls with> €70mn mkt value

11

# Located in the most attractive Italian regions





## Main characteristic of our portfolio

#### € 2,322.6mn



Total GLA (Ita) 655,000 m<sup>2</sup> (market sharec. 4%)

A young portfolio: on average 8 years old (since opening or last restyling)

Full ownership of 16 Shopping centres (mall+hyper) in Italy

18 of 25 Hyper/Super (Ita) are small (Sale area <6000m<sup>2</sup>)

Average figures for IGD's Italian shopping centres:

- Catchment Area ~370,000 inhabitants in 20 minutes
- Easily reacheable: ca. 4 km from the city centre
- footfalls 3.1 mn per year(2019)
- GLA ~25,000 m<sup>2</sup>

Mall Tenants' Sales (Ita) per GLA m<sup>2</sup>: €2,800 (FY2019)





# Strong repositioning of the Romanian Portfolio



# IGD Market value as at 30/06/2020 (1/2)





\*Particlularly due to a decrease in the expected inflation rate, extension of the re-marketing periods and further estimate of the COVID impact expected in the first period of DCF models \*\* The value includes the decrease of the units sold in 2019

|                                    | FY 2019  | 1H 2020  | Δ%       | Gross Initial<br>Yield | EPRA Net Initial<br>Yield | EPRA Net Initial<br>Yield topped up |
|------------------------------------|----------|----------|----------|------------------------|---------------------------|-------------------------------------|
| Malls Italy                        | 1,555.50 | 1,513.36 | (-2.71%) | 6.84%                  | 5.4%                      | 5.5%                                |
| Hypermar