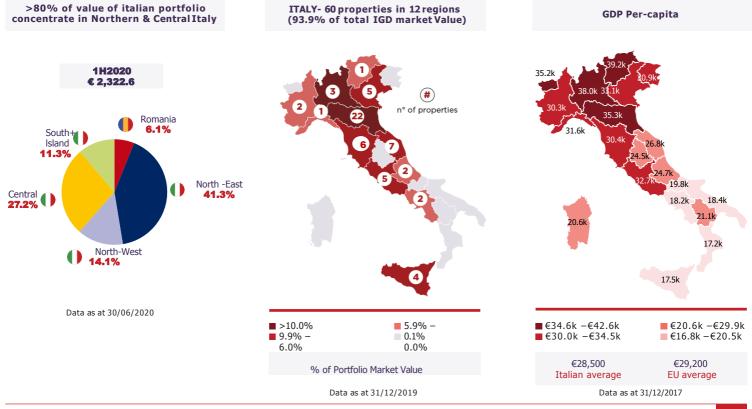

# Located in the most attractive Italian regions

## Main characteristic of our portfolio

#### € 2,322.6mn

Total GLA (Ita) 655,000 m<sup>2</sup> (market sharec. 4%)

A young portfolio: on average 8 years old (since opening or last restyling)

Full ownership of 16 Shopping centres (mall+hyper) in Italy

18 of 25 Hyper/Super (Ita) are small (Sale area <6000m<sup>2</sup>)

Average figures for IGD's Italian shopping centres:

- Catchment Area ~370,000 inhabitants in 20 minutes
- Easily reacheable: ca. 4 km from the city centre
- footfalls 3.1 mn per year(2019)
- GLA ~25,000 m<sup>2</sup>

Mall Tenants' Sales (Ita) per GLA m<sup>2</sup>: €2,800 (FY2019)