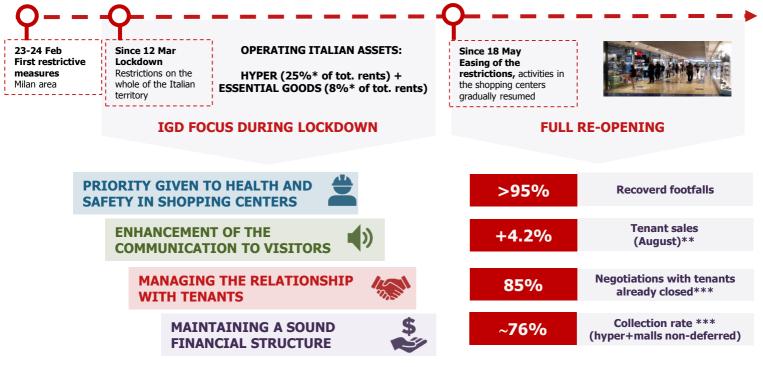

Recent events and impact of Covid-19 on Group's activities

## Business strongly affected, but also strongly resilient

#### **COVID-19: main events in Italy**

\*Percentage of 2020 Italian rents of the stores opened (or allowed to open) during the lockdown \*\*In **2019 sales began in July**, while in **2020** in the regions where IGD Shopping Centers are present **sales started on 1° August**, with the exception fo Sicily (July 1°), Campania (July 21°) and Piedmont and Lombardy (July 25°) \*\*\* As of today