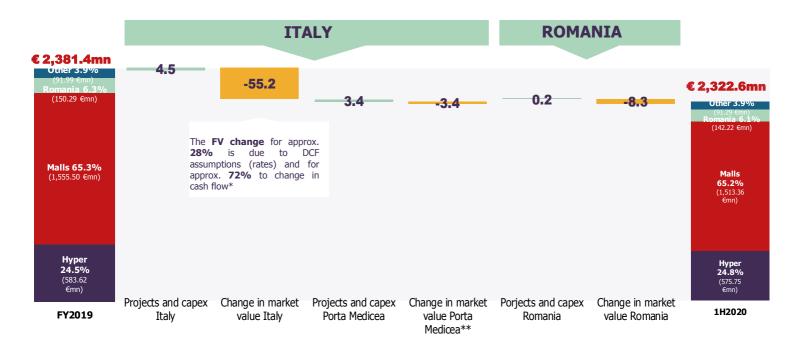

# IGD Market value as at 30/06/2020 (1/2)

\*Particlularly due to a decrease in the expected inflation rate, extension of the re-marketing periods and further estimate of the COVID impact expected in the first period of DCF models \*\* The value includes the decrease of the units sold in 2019

|                                    | FY 2019  | 1H 2020  | Δ%       | Gross Initial<br>Yield | EPRA Net Initial<br>Yield | EPRA Net Initial<br>Yield topped up |
|------------------------------------|----------|----------|----------|------------------------|---------------------------|-------------------------------------|
| Malls Italy                        | 1,555.50 | 1,513.36 | (-2.71%) | 6.84%                  | 5.4%                      | 5.5%                                |
| Hypermarkets Italy                 | 583.62   | 575.75   | (-1.35%) | 6.12%                  |                           |                                     |
| Romania                            | 150.29   | 142.22   | (-5.37%) | 7.44%                  | 6.0%                      | 6.2%                                |
| Porta a Mare + development + other | 91.99    | 91.29    |          |                        |                           |                                     |
| Total IGD Portfolio                | 2,381.41 | 2,322.62 | (-2.47%) |                        |                           |                                     |
| Leasehold properties (IFRS16)      | 54.80    | 48.77    |          |                        |                           |                                     |
| Total IGD Portfolio with leasehold | 2,436.21 | 2,371.39 | (-2.66%) |                        |                           |                                     |