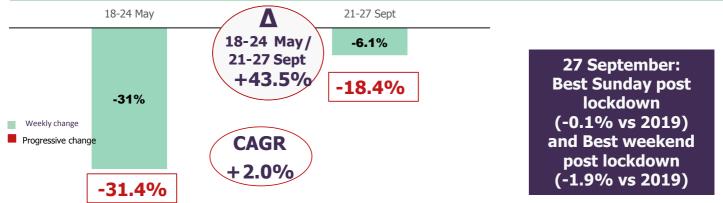

# **Recovered approx.** ~95% of the pre-lockdown footfalls

#### Weekly footfalls 2020/2019