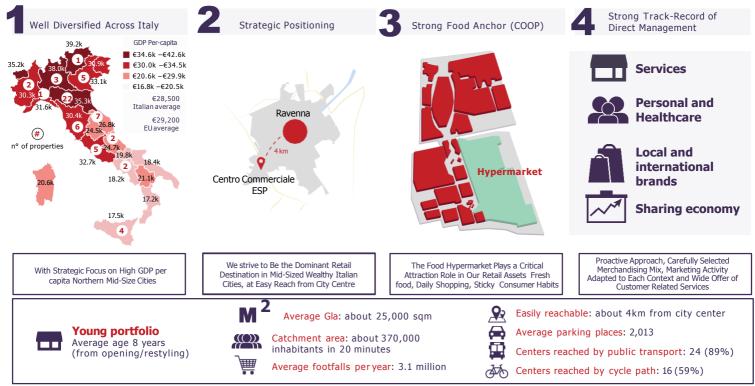

## Main characteristic of our portfolio

#### € 2,322.6mn

Total GLA (Ita) 655,000 m<sup>2</sup> (market sharec. 4%)

A young portfolio: on average 8 years old (since opening or last restyling)

Full ownership of 16 Shopping centres (mall+hyper) in Italy

18 of 25 Hyper/Super (Ita) are small (Sale area <6000m<sup>2</sup>)

Average figures for IGD's Italian shopping centres:

- Catchment Area ~370,000 inhabitants in 20 minutes
- Easily reacheable: ca. 4 km from the city centre
- footfalls 3.1 mn per year(2019)
- GLA ~25,000 m<sup>2</sup>