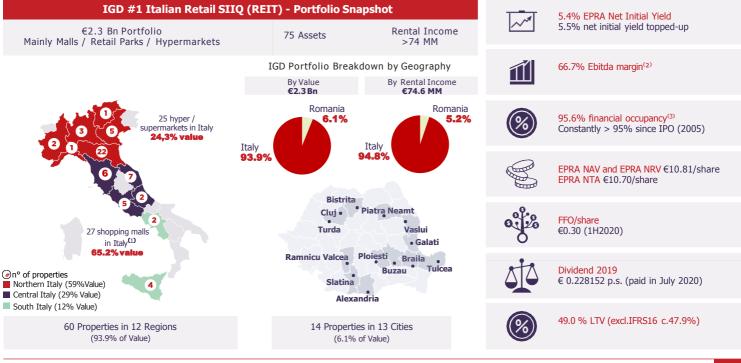

## IGD: a portfolio of high quality assets

**igd** g

Dominant assets: assets that are reference points for the consumers in their catchment area in terms of attractivity and offer quality
Key assets malls with> €70mn mkt value

# Located in the most attractive Italian regions

## Main characteristic of our portfolio

#### € 2,322.6mn

Total GLA (Ita) 655,000 m<sup>2</sup> (market sharec. 4%)

A young portfolio: on average 8 years old (since opening or last restyling)

Full ownership of 16 Shopping centres (mall+hyper) in Italy

18 of 25 Hyper/Super (Ita) are small (Sale area <6000m<sup>2</sup>)

Average figures for IGD's Italian shopping centres:

- Catchment Area ~370,000 inhabitants in 20 minutes
- Easily reacheable: ca. 4 km from the city centre
- footfalls 3.1 mn per year(2019)
- GLA ~25,000 m<sup>2</sup>