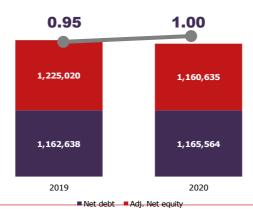

ent liabilities                       | -28,250   | -28,998    | -748   | 2.6%  |
| NWC                                                 | 19,094    | 18,441     | -653   | -3.4% |
| Net deferred tax (assets)/liabilities               | -24,097   | -26,313    | -2,216 | 9.2%  |
| TOTAL USE OF FUNDS                                  | 2,329,478 | 2,391,017  | 61,538 | 2.6%  |
| Net equity                                          | 1,148,084 | 1,211,014  | 62,930 | 5.5%  |
| Net (assets)/liabilities for derivative instruments | 15,830    | 17,365     | 1,535  | 9.7%  |
| Net debt                                            | 1,165,564 | 1,162,638  | -2,926 | -0.3% |
| TOTAL SOURCES                                       | 2,329,478 | 2,391,017  | 61,539 | 2.6%  |

#### **GEARING RATIO** (€000)







### **Government measures to** <u>support tenants in Italy</u>

Measures provided by the «Cura Italia» Decree  Tax credit equal to 60% of the March rent if the leased property falls into the cadastral category C/1



Only 39% of lease contracts, equal to 7% of total contracts, can benefit from this measure

Measures provided by the «Rilancio» Decree

- Tax credit equal to 60% of the fully paid rents for the months of March, April and May
- Tax credit equal to 30% of the fully paid rents for the months of March, April and May
- Requirements:
  - ✓ Revenues not exceeding €5 million in the tax period before the entry into force of the Law Decree 34/2020;
- ✓ Decrease in turnover by at least 50% in March, April and May compared to the same month of the previous year

| % on         | <5€