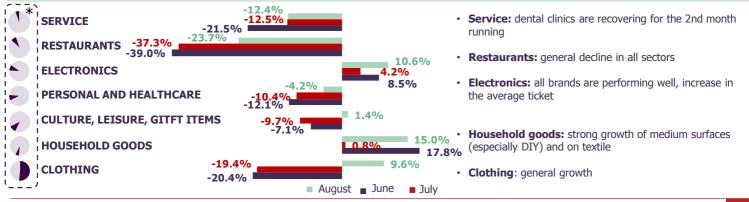

## Tenant sales in Italy: increase in average ticket

Some product categories performed better compared to 2019 (June and July and Augustr tenant sales)

\* In **2019 sales began in July**, while in **2020** in the regions where IGD Shopping Centers are present **sales started on 1° August**, with the exception fo Sicily (July 1°), Campania (July 21°) and Piedmont and Lombardy (July 25°) \*\* % Weight of 2020 total rents