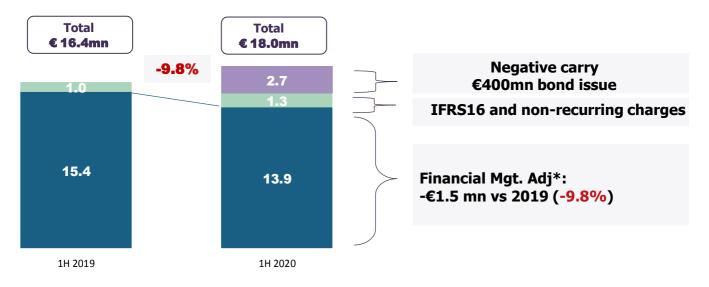

€46.4 mn                    | €12.6 mn                    | -72.9%                      | €7.1 mn           | €-38.8 mn                  | -17.2%            |
| <i>Core Business Funds From Operations (FFO)</i><br><i>Core Business FFO per share *</i>                         | €79.7 mn<br>0.72            | €83.3 mn<br>0.75            | +4.5%                       | €41.8 mn          | €32.9 mn                   | -21.4%            |

The results of the first half of 2020 were impacted by the exceptional containment measures adopted in Italy to limit the spread of Covid-19





# Rental Income as at 30/06/2020 (€mn)





### Net Rental Income as 30/06/2020 (€mn)





Figures, net of accounting items and negative carry related to the last bond issue, are further decreasing (-9.8% vs 1H2019)



■ Financial management ADJ FFO\* ■ IFRS16 and non-recurring charges ■ Negative Carry



## Funds From Operations (FFO) as at 30/06/2020





\*Change Ebitda Adj: equal to core business adjusted of €0.2mn of non-recurring expenses and approx. €0.7mn of estimated lower payable leases (approx. one month). \*\*Financial management adj: net of IFRS16 (€0.8mn) and IFRS9, non-recurring charges and negative carry of the €400mn bond issue for a value of approx. €3.2mn Some figures may not add up due to rounding.

### Financial structure as at 30/06/2020



### Debt maturity as at 30/06/2020

Thanks to liability management activities carried out over the last few months and ongoing, the committed and uncommitted credit lines for €211 mn and the cash-on-hand for €103 mn, the Group is capable to cov