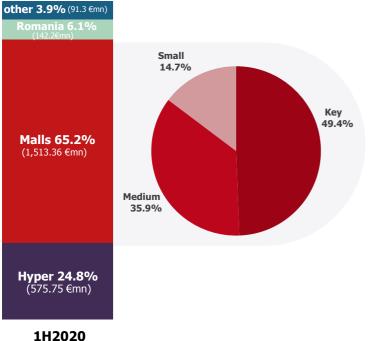

# IGD Market value as at 30/06/2020 (1/2)

\*Particlularly due to a decrease in the expected inflation rate, extension of the re-marketing periods and further estimate of the COVID impact expected in the first period of DCF models \*\* The value includes the decrease of the units sold in 2019

|                                    | FY 2019  | 1H 2020  | Δ%       | Gross Initial<br>Yield | EPRA Net Initial<br>Yield | EPRA Net Initial<br>Yield topped up |
|------------------------------------|----------|----------|----------|------------------------|---------------------------|-------------------------------------|
| Malls Italy                        | 1,555.50 | 1,513.36 | (-2.71%) | 6.84%                  | 5.4%                      | 5.5%                                |
| Hypermarkets Italy                 | 583.62   | 575.75   | (-1.35%) | 6.12%                  |                           |                                     |
| Romania                            | 150.29   | 142.22   | (-5.37%) | 7.44%                  | 6.0%                      | 6.2%                                |
| Porta a Mare + development + other | 91.99    | 91.29    |          |                        |                           |                                     |
| Total IGD Portfolio                | 2,381.41 | 2,322.62 | (-2.47%) |                        |                           |                                     |
| Leasehold properties (IFRS16)      | 54.80    | 48.77    |          |                        |                           |                                     |
| Total IGD Portfolio with leasehold | 2,436.21 | 2,371.39 | (-2.66%) |                        |                           |                                     |