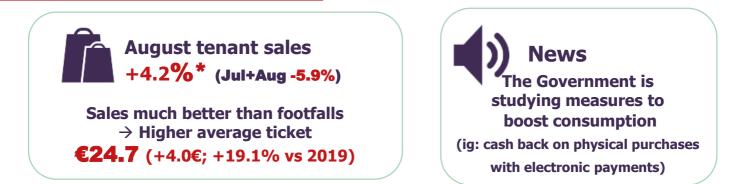

## Tenant sales in Italy: increase in average ticket

Some product categories performed better compared to 2019 (June and July and Augustr tenant sales)

\* In **2019 sales began in July**, while in **2020** in the regions where IGD Shopping Centers are present **sales started on 1° August**, with the exception fo Sicily (July 1°), Campania (July 21°) and Piedmont and Lombardy (July 25°) \*\* % Weight of 2020 total rents