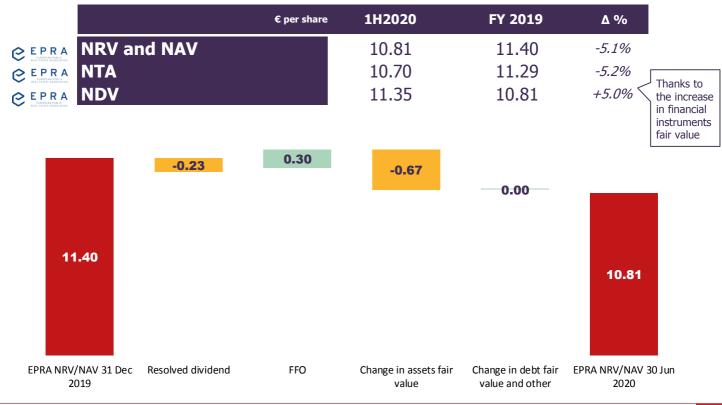

2   | (-5.37%) | 7.44%                  | 6.0%                      | 6.2%                                |
| Porta a Mare + development + other | 91.99    | 91.29    |          |                        |                           |                                     |
| Total IGD Portfolio                | 2,381.41 | 2,322.62 | (-2.47%) |                        |                           |                                     |
| Leasehold properties (IFRS16)      | 54.80    | 48.77    |          |                        |                           |                                     |
| Total IGD Portfolio with leasehold | 2,436.21 | 2,371.39 | (-2.66%) |                        |                           |                                     |



# **EPRA** Metrics as at 30/06/2020





# **Contracts in Italy and Romania ad at 30/06/2020**

|                       | Rotation Rate 10.0%<br>(% new contracts on tot. contracts)                                      | 11.0% |              |       |       |
|-----------------------|-------------------------------------------------------------------------------------------------|-------|--------------|-------|-------|
| Malls<br>Romania      | signed with a new tenant                                                                        |       |              | 19.0% |       |
|                       | Total contracts: 539 of which 145 renewals with the same tenants and 54                         |       | 29.0%        |       |       |
|                       | Average residual maturity : 4.9years