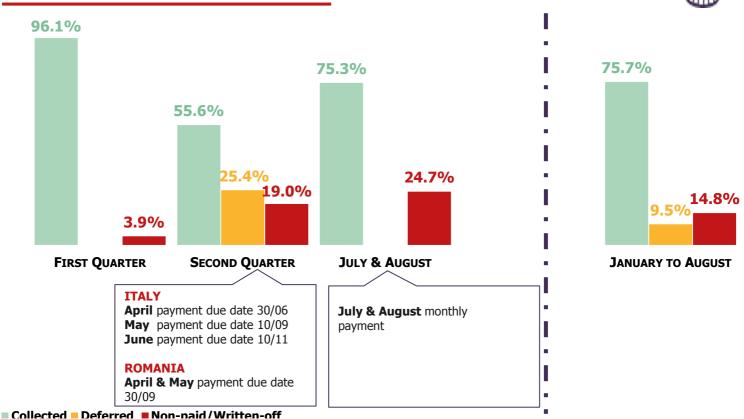

# Rent collection Italy&Romania

The operativeness and occupancy in Italy

#### FINANCIAL OCCUPANCY at 30/06 confirmed at high levels: 95.6%