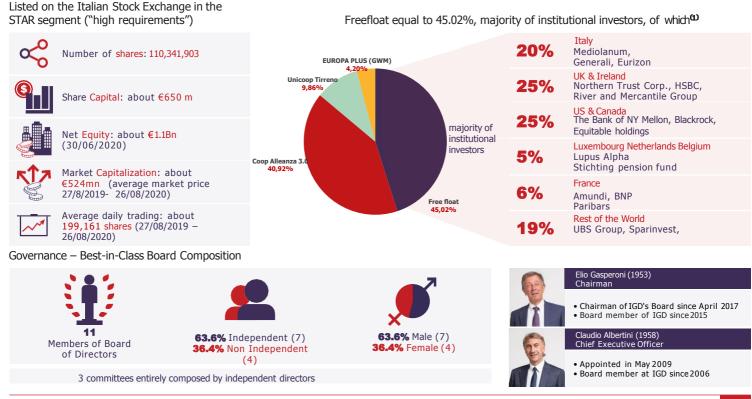

# **Our shareholding structure**

1.Internal processing on BNP report

## «Coop world" and our main Shareholders

7 Legal entities throughout Italy 17 Regions covered by Coop

«Coop world" key data\*:

Turnover ~14.7 bn € (13.5% of italian large scale retail)

No. of stores: ~1,200

Employees ~52,000

Members ~6.7 million people

|                       | Alleanza 3.0      | Unicoop Tirreno |
|-----------------------|-------------------|-----------------|
|                       | Coop Alleanza 3.0 | Unicoop Tirreno |
| Revenues              | * ~4,0 bn €       | * ~890mn        |
| N° of stores          | es ~378           | ~100            |
| Employees             | ~21,900           | 3,410           |
| Members               | ~2.3 million      | ~607,000        |
| Deposits from members | ~3.2 bn €         | ~602mn€         |

#### Elio Gasperoni (1953) Chairman

- Chairman of IGD's Board since April 2017
- Board member of IGD since 2015
- He has held numerous roles in Public Adminstrations and Local institutions

#### Claudio Albertini (1958) Chief Executive Officer

- - Appointed in May 2009
  - Board member at IGD since 2006
  - More than 20 years of experience wth Unipol Group, wehere he ultimately acts as General Manager of Unipol Merchant
  - Certified financial auditor registered in Bologna