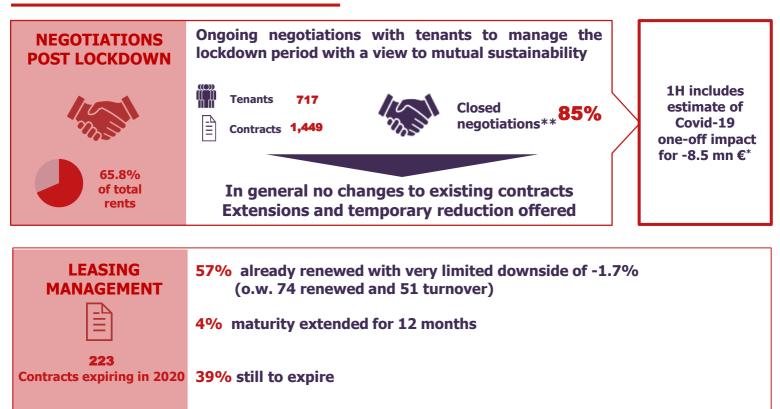

# Measures are easing ongoing discussions with tenants

## to manage the lockdown period