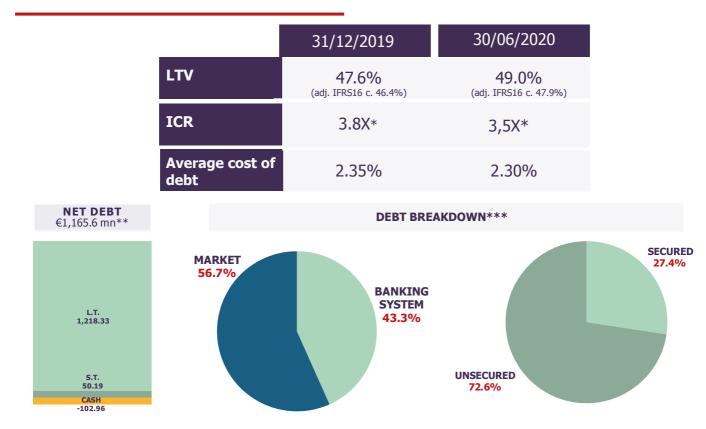

# IGD Market value as at 30/06/2020 (1/2)

\*Particlularly due to a decrease in the expected inflation rate, extension of the re-marketing periods and further estimate of the COVID impact expected in the first period of DCF models \*\* The value includes the decrease of the units sold in 2019

|                                    | FY 2019  | 1H 2020  | Δ%       | Gross Initial<br>Yield | EPRA Net Initial<br>Yield | EPRA Net Initial<br>Yield topped up |
|------------------------------------|----------|----------|----------|------------------------|---------------------------|-------------------------------------|
| Malls Italy                        | 1,555.50 | 1,513.36 | (-2.71%) | 6.84%                  | 5.4%                      | 5.5%                                |
| Hypermarkets Italy                 | 583.62   | 575.75   | (-1.35%) | 6.12%                  |                           |                                     |
| Romania                            | 150.29   | 142.22   | (-5.37%) | 7.44%                  | 6.0%                      | 6.2%                                |
| Porta a Mare + development + other | 91.99    | 91.29    |          |                        |                           |                                     |
| Total IGD Portfolio                | 2,381.41 | 2,322.62 | (-2.47%) |                        |                           |                                     |
| Leasehold properties (IFRS16)      | 54.80    | 48.77    |          |                        |                           |                                     |
| Total IGD Portfolio with leasehold | 2,436.21 | 2,371.39 | (-2.66%) |                        |                           |                                     |