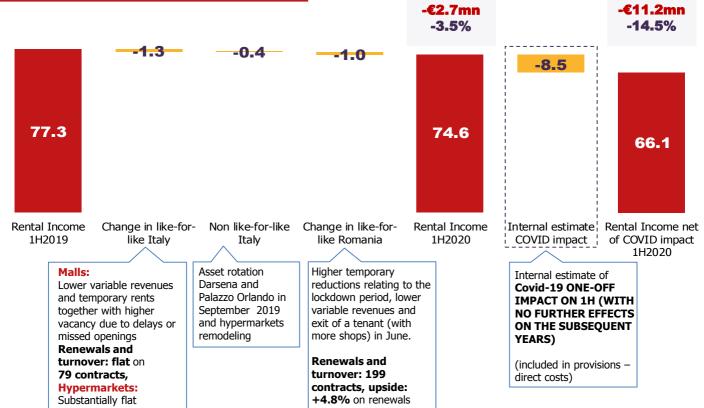

# IGD Market value as at 30/06/2020 (1/2)

\*Particlularly due to a decrease in the expected inflation rate, extension of the re-marketing periods and further estimate of the COVID impact expected in the first period of DCF models \*\* The value includes the decrease of the units sold in 2019

|                                    | FY 2019  | 1H 2020  | Δ%       | Gross Initial<br>Yield | EPRA Net Initial<br>Yield | EPRA Net Initial<br>Yield topped up |
|------------------------------------|----------|----------|----------|------------------------|---------------------------|-------------------------------------|
| Malls Italy                        | 1,555.50 | 1,513.36 | (-2.71%) | 6.84%                  | 5.4%                      | 5.5%                                |
| Hypermarkets Italy                 | 583.62   | 575.75   | (-1.35%) | 6.12%                  |                           |                                     |
| Romania                            | 150.29   | 142.22   | (-5.37%) | 7.44%                  | 6.0%                      | 6.2%                                |
| Porta a Mare + development + other | 91.99    | 91.29    |          |                        |                           |                                     |
| Total IGD Portfolio                | 2,381.41 | 2,322.62 | (-2.47%) |                        |                           |                                     |
| Leasehold properties (IFRS16)      | 54.80    | 48.77    |          |                        |                           |                                     |
| Total IGD Portfolio with leasehold | 2,436.21 | 2,371.39 | (-2.66%) |                        |                           |                                     |