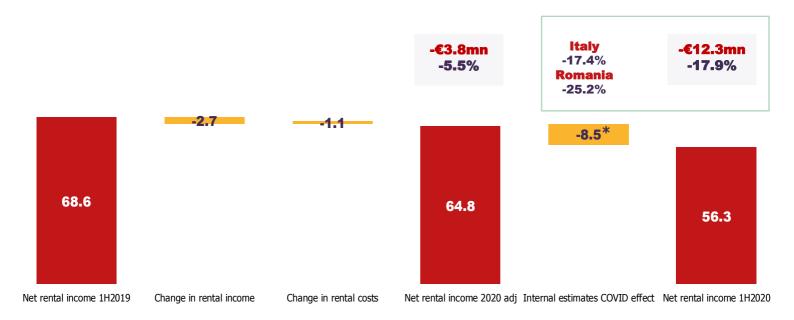

# IGD Market value as at 30/06/2020 (1/2)

\*Particlularly due to a decrease in the expected inflation rate, extension of the re-marketing periods and further estimate of the COVID impact expected in the first period of DCF models \*\* The value includes the decrease of the units sold in 2019

|                                    | FY 2019  | 1H 2020  | Δ%       | Gross Initial<br>Yield | EPRA Net Initial<br>Yield | EPRA Net Initial<br>Yield topped up |
|------------------------------------|----------|----------|----------|------------------------|---------------------------|-------------------------------------|
| Malls Italy                        | 1,555.50 | 1,513.36 | (-2.71%) | 6.84%                  | 5.4%                      | 5.5%                                |
| Hypermarkets Italy                 | 583.62   | 575.75   | (-1.35%) | 6.12%                  |                           |                                     |
| Romania                            | 150.29   | 142.22   | (-5.37%) | 7.44%                  | 6.0%                      | 6.2%                                |
| Porta a Mare + development + other | 91.99    | 91.29    |          |                        |                           |                                     |
| Total IGD Portfolio                | 2,381.41 | 2,322.62 | (-2.47%) |                        |                           |                                     |
| Leasehold properties (IFRS16)      | 54.80    | 48.77    |          |                        |                           |                                     |
| Total IGD Portfolio with leasehold | 2,436.21 | 2,371.39 | (-2.66%) |                        |                           |                                     |