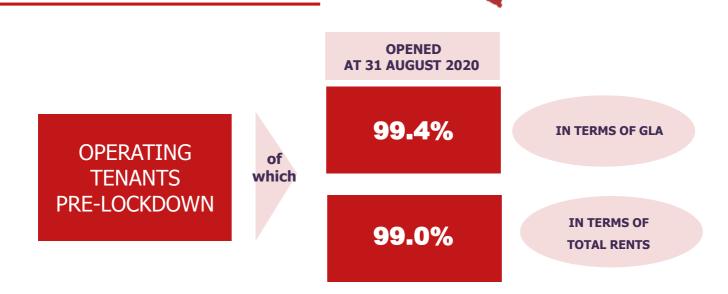

# Rent collection Italy&Romania

The operativeness and occupancy in Italy

#### FINANCIAL OCCUPANCY at 30/06 confirmed at high levels: 95.6%