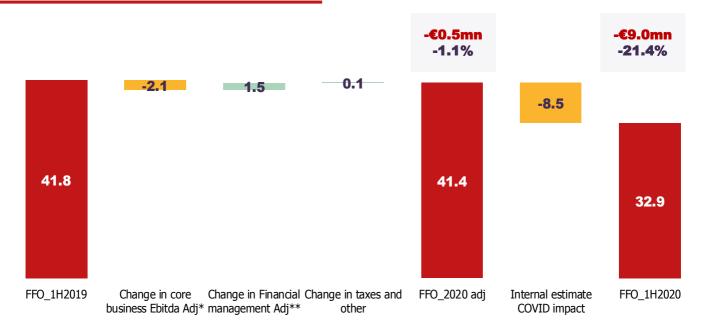

-17.2%            |
| <i>Core Business Funds From Operations (FFO)</i><br><i>Core Business FFO per share *</i>                         | €79.7 mn<br>0.72            | €83.3 mn<br>0.75            | +4.5%                       | €41.8 mn          | €32.9 mn                   | -21.4%            |

The results of the first half of 2020 were impacted by the exceptional containment measures adopted in Italy to limit the spread of Covid-19





# Rental Income as at 30/06/2020 (€mn)





### Net Rental Income as 30/06/2020 (€mn)





Figures, net of accounting items and negative carry related to the last bond issue, are further decreasing (-9.8% vs 1H2019)



■ Financial management ADJ FFO\* ■ IFRS16 and non-recurring charges ■ Negative Carry



## Funds From Operations (FFO) as at 30/06/2020





\*Change Ebitda Adj: equal to core business adjusted of €0.2mn of non-recurring expenses and approx. €0.7mn of estimated lower payable leases (approx. one month). \*\*Financial management adj: net of IFRS16 (€0.8mn) and IFRS9, non-recurring charges and negative carry of the €400mn bond issue for a value of approx. €3.2mn Some figures may not add up due to rounding.

### Financial structure as at 30/06/2020



### Debt maturity as at 30/06/2020

Thanks to liability management activities carried out over the last few months and ongoing, the committed and uncommitted credit lines for €211 mn and the cash-on-hand for €103 mn, the Group is capable to cover next 18 months financial maturities



Secured bank debt Unsecured bank debt Bonds

\*Actual rate with 3 years hedging and estimates for