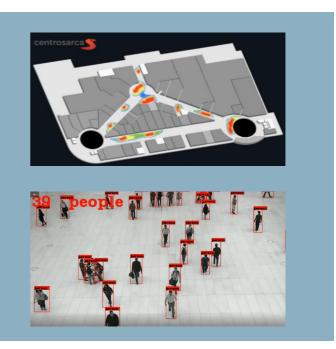

# Turning a need into a future opportunity

#### Thermal cameras high technology could be used in the future for:

- Flow analysis to check the «hot/cold» areas of the shopping centers – pilot project at ESP Shopping Center (Ravenna)
- 2. Shopping center customers clusterization
- 3. Footfalls counting; monitoring and control of gatherings
- 4. Detection of faults in pipes, monitoring the efficiency of solar panels, other thermometric purposes, etc...