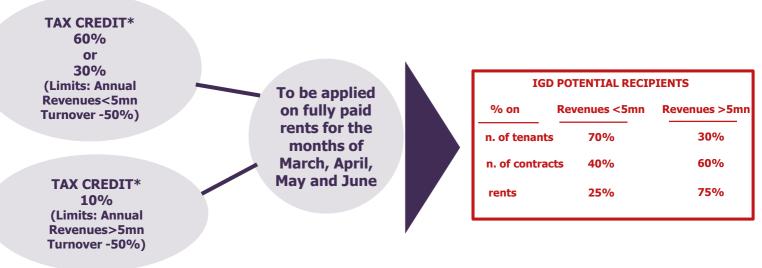

# **Government measures to support tenant in Italy**

#### The Government adopted some fiscal measures regarding rents:

# Measures are easing ongoing discussions with tenants

## to manage the lockdown period