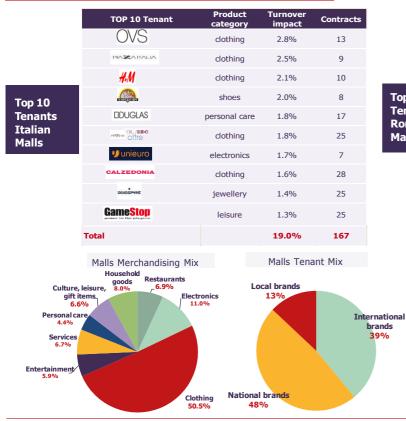

# Key tenants as at 30/06/2020

| TOP 10 Tenant    | Product<br>category<br>supermarket                                                                                                                                                                                                                                                                                                                                                                                                                                                                                                                                                                                                                                                                                                                                                                                                                                                                                                                                                                                                                                                                                                                                                                                                                                                                                                                                                                                                                                                                                                                                                                                                                                                                                                                                                                                                                                                                                                                                                                                                                                                                                                                                                                                                                                                                                                                                                                                                                                                                                                                                                                                                                                                                                                                                                                                                                                                                                                                                                                                                         | Turnover<br>impact                                                                                                                                                                                                                                                                                                                                                                                                                                                                                                                                                                                                                                                                                                                                                                                                                                                                                                    | Contracts                                                                                                                                                                                      |
|------------------|--------------------------------------------------------------------------------------------------------------------------------------------------------------------------------------------------------------------------------------------------------------------------------------------------------------------------------------------------------------------------------------------------------------------------------------------------------------------------------------------------------------------------------------------------------------------------------------------------------------------------------------------------------------------------------------------------------------------------------------------------------------------------------------------------------------------------------------------------------------------------------------------------------------------------------------------------------------------------------------------------------------------------------------------------------------------------------------------------------------------------------------------------------------------------------------------------------------------------------------------------------------------------------------------------------------------------------------------------------------------------------------------------------------------------------------------------------------------------------------------------------------------------------------------------------------------------------------------------------------------------------------------------------------------------------------------------------------------------------------------------------------------------------------------------------------------------------------------------------------------------------------------------------------------------------------------------------------------------------------------------------------------------------------------------------------------------------------------------------------------------------------------------------------------------------------------------------------------------------------------------------------------------------------------------------------------------------------------------------------------------------------------------------------------------------------------------------------------------------------------------------------------------------------------------------------------------------------------------------------------------------------------------------------------------------------------------------------------------------------------------------------------------------------------------------------------------------------------------------------------------------------------------------------------------------------------------------------------------------------------------------------------------------------------|-----------------------------------------------------------------------------------------------------------------------------------------------------------------------------------------------------------------------------------------------------------------------------------------------------------------------------------------------------------------------------------------------------------------------------------------------------------------------------------------------------------------------------------------------------------------------------------------------------------------------------------------------------------------------------------------------------------------------------------------------------------------------------------------------------------------------------------------------------------------------------------------------------------------------|------------------------------------------------------------------------------------------------------------------------------------------------------------------------------------------------|
|                  | supermarket                                                                                                                                                                                                                                                                                                                                                                                                                                                                                                                                                                                                                                                                                                                                                                                                                                                                                                                                                                                                                                                                                                                                                                                                                                                                                                                                                                                                                                                                                                                                                                                                                                                                                                                                                                                                                                                                                                                                                                                                                                                                                                                                                                                                                                                                                                                                                                                                                                                                                                                                                                                                                                                                                                                                                                                                                                                                                                                                                                                                                                | 10 (0)                                                                                                                                                                                                                                                                                                                                                                                                                                                                                                                                                                                                                                                                                                                                                                                                                                                                                                                |                                                                                                                                                                                                |
|                  |                                                                                                                                                                                                                                                                                                                                                                                                                                                                                                                                                                                                                                                                                                                                                                                                                                                                                                                                                                                                                                                                                                                                                                                                                                                                                                                                                                                                                                                                                                                                                                                                                                                                                                                                                                                                                                                                                                                                                                                                                                                                                                                                                                                                                                                                                                                                                                                                                                                                                                                                                                                                                                                                                                                                                                                                                                                                                                                                                                                                                                            | 10.6%                                                                                                                                                                                                                                                                                                                                                                                                                                                                                                                                                                                                                                                                                                                                                                                                                                                                                                                 | 11                                                                                                                                                                                             |
| H.M              | clothing                                                                                                                                                                                                                                                                                                                                                                                                                                                                                                                                                                                                                                                                                                                                                                                                                                                                                                                                                                                                                                                                                                                                                                                                                                                                                                                                                                                                                                                                                                                                                                                                                                                                                                                                                                                                                                                                                                                                                                                                                                                                                                                                                                                                                                                                                                                                                                                                                                                                                                                                                                                                                                                                                                                                                                                                                                                                                                                                                                                                                                   | 7.2%                                                                                                                                                                                                                                                                                                                                                                                                                                                                                                                                                                                                                                                                                                                                                                                                                                                                                                                  | 6                                                                                                                                                                                              |
| kík              | clothing                                                                                                                                                                                                                                                                                                                                                                                                                                                                                                                                                                                                                                                                                                                                                                                                                                                                                                                                                                                                                                                                                                                                                                                                                                                                                                                                                                                                                                                                                                                                                                                                                                                                                                                                                                                                                                                                                                                                                                                                                                                                                                                                                                                                                                                                                                                                                                                                                                                                                                                                                                                                                                                                                                                                                                                                                                                                                                                                                                                                                                   | 4.5%                                                                                                                                                                                                                                                                                                                                                                                                                                                                                                                                                                                                                                                                                                                                                                                                                                                                                                                  | 10                                                                                                                                                                                             |
| PEPCO            | clothing                                                                                                                                                                                                                                                                                                                                                                                                                                                                                                                                                                                                                                                                                                                                                                                                                                                                                                                                                                                                                                                                                                                                                                                                                                                                                                                                                                                                                                                                                                                                                                                                                                                                                                                                                                                                                                                                                                                                                                                                                                                                                                                                                                                                                                                                                                                                                                                                                                                                                                                                                                                                                                                                                                                                                                                                                                                                                                                                                                                                                                   | 4.4%                                                                                                                                                                                                                                                                                                                                                                                                                                                                                                                                                                                                                                                                                                                                                                                                                                                                                                                  | 11                                                                                                                                                                                             |
| dm               | drugstore                                                                                                                                                                                                                                                                                                                                                                                                                                                                                                                                                                                                                                                                                                                                                                                                                                                                                                                                                                                                                                                                                                                                                                                                                                                                                                                                                                                                                                                                                                                                                                                                                                                                                                                                                                                                                                                                                                                                                                                                                                                                                                                                                                                                                                                                                                                                                                                                                                                                                                                                                                                                                                                                                                                                                                                                                                                                                                                                                                                                                                  | 2.7%                                                                                                                                                                                                                                                                                                                                                                                                                                                                                                                                                                                                                                                                                                                                                                                                                                                                                                                  | 5                                                                                                                                                                                              |
|                  | jewellery                                                                                                                                                                                                                                                                                                                                                                                                                                                                                                                                                                                                                                                                                                                                                                                                                                                                                                                                                                                                                                                                                                                                                                                                                                                                                                                                                                                                                                                                                                                                                                                                                                                                                                                                                                                                                                                                                                                                                                                                                                                                                                                                                                                                                                                                                                                                                                                                                                                                                                                                                                                                                                                                                                                                                                                                                                                                                                                                                                                                                                  | 2.2%                                                                                                                                                                                                                                                                                                                                                                                                                                                                                                                                                                                                                                                                                                                                                                                                                                                                                                                  | 5                                                                                                                                                                                              |
| SENSIO           | pharmacy                                                                                                                                                                                                                                                                                                                                                                                                                                                                                                                                                                                                                                                                                                                                                                                                                                                                                                                                                                                                                                                                                                                                                                                                                                                                                                                                                                                                                                                                                                                                                                                                                                                                                                                                                                                                                                                                                                                                                                                                                                                                                                                                                                                                                                                                                                                                                                                                                                                                                                                                                                                                                                                                                                                                                                                                                                                                                                                                                                                                                                   | 2.1%                                                                                                                                                                                                                                                                                                                                                                                                                                                                                                                                                                                                                                                                                                                                                                                                                                                                                                                  | 4                                                                                                                                                                                              |
| OCPL             | offices                                                                                                                                                                                                                                                                                                                                                                                                                                                                                                                                                                                                                                                                                                                                                                                                                                                                                                                                                                                                                                                                                                                                                                                                                                                                                                                                                                                                                                                                                                                                                                                                                                                                                                                                                                                                                                                                                                                                                                                                                                                                                                                                                                                                                                                                                                                                                                                                                                                                                                                                                                                                                                                                                                                                                                                                                                                                                                                                                                                                                                    | 1.7%                                                                                                                                                                                                                                                                                                                                                                                                                                                                                                                                                                                                                                                                                                                                                                                                                                                                                                                  | 1                                                                                                                                                                                              |
| <b>R</b>         | restaurants                                                                                                                                                                                                                                                                                                                                                                                                                                                                                                                                                                                                                                                                                                                                                                                                                                                                                                                                                                                                                                                                                                                                                                                                                                                                                                                                                                                                                                                                                                                                                                                                                                                                                                                                                                                                                                                                                                                                                                                                                                                                                                                                                                                                                                                                                                                                                                                                                                                                                                                                                                                                                                                                                                                                                                                                                                                                                                                                                                                                                                | 1.2%                                                                                                                                                                                                                                                                                                                                                                                                                                                                                                                                                                                                                                                                                                                                                                                                                                                                                                                  | 1                                                                                                                                                                                              |
| <b>AnterGame</b> | entertainment                                                                                                                                                                                                                                                                                                                                                                                                                                                                                                                                                                                                                                                                                                                                                                                                                                                                                                                                                                                                                                                                                                                                                                                                                                                                                                                                                                                                                                                                                                                                                                                                                                                                                                                                                                                                                                                                                                                                                                                                                                                                                                                                                                                                                                                                                                                                                                                                                                                                                                                                                                                                                                                                                                                                                                                                                                                                                                                                                                                                                              | 1.2%                                                                                                                                                                                                                                                                                                                                                                                                                                                                                                                                                                                                                                                                                                                                                                                                                                                                                                                  | 1                                                                                                                                                                                              |
| Total            |                                                                                                                                                                                                                                                                                                                                                                                                                                                                                                                                                                                                                                                                                                                                                                                                                                                                                                                                                                                                                                                                                                                                                                                                                                                                                                                                                                                                                                                                                                                                                                                                                                                                                                                                                                                                                                                                                                                                                                                                                                                                                                                                                                                                                                                                                                                                                                                                                                                                                                                                                                                                                                                                                                                                                                                                                                                                                                                                                                                                                                            | 37.8%                                                                                                                                                                                                                                                                                                                                                                                                                                                                                                                                                                                                                                                                                                                                                                                                                                                                                                                 | 55                                                                                                                                                                                             |
|                  | EREE<br>MARKAN<br>MARKAN<br>MARKAN<br>MARKAN<br>MARKAN<br>MARKAN<br>MARKAN<br>MARKAN<br>MARKAN<br>MARKAN<br>MARKAN<br>MARKAN<br>MARKAN<br>MARKAN<br>MARKAN<br>MARKAN<br>MARKAN<br>MARKAN<br>MARKAN<br>MARKAN<br>MARKAN<br>MARKAN<br>MARKAN<br>MARKAN<br>MARKAN<br>MARKAN<br>MARKAN<br>MARKAN<br>MARKAN<br>MARKAN<br>MARKAN<br>MARKAN<br>MARKAN<br>MARKAN<br>MARKAN<br>MARKAN<br>MARKAN<br>MARKAN<br>MARKAN<br>MARKAN<br>MARKAN<br>MARKAN<br>MARKAN<br>MARKAN<br>MARKAN<br>MARKAN<br>MARKAN<br>MARKAN<br>MARKAN<br>MARKAN<br>MARKAN<br>MARKAN<br>MARKAN<br>MARKAN<br>MARKAN<br>MARKAN<br>MARKAN<br>MARKAN<br>MARKAN<br>MARKAN<br>MARKAN<br>MARKAN<br>MARKAN<br>MARKAN<br>MARKAN<br>MARKAN<br>MARKAN<br>MARKAN<br>MARKAN<br>MARKAN<br>MARKAN<br>MARKAN<br>MARKAN<br>MARKAN<br>MARKAN<br>MARKAN<br>MARKAN<br>MARKAN<br>MARKAN<br>MARKAN<br>MARKAN<br>MARKAN<br>MARKAN<br>MARKAN<br>MARKAN<br>MARKAN<br>MARKAN<br>MARKAN<br>MARKAN<br>MARKAN<br>MARKAN<br>MARKAN<br>MARKAN<br>MARKAN<br>MARKAN<br>MARKAN<br>MARKAN<br>MARKAN<br>MARKAN<br>MARKAN<br>MARKAN<br>MARKAN<br>MARKAN<br>MARKAN<br>MARKAN<br>MARKAN<br>MARKAN<br>MARKAN<br>MARKAN<br>MARKAN<br>MARKAN<br>MARKAN<br>MARKAN<br>MARKAN<br>MARKAN<br>MARKAN<br>MARKAN<br>MARKAN<br>MARKAN<br>MARKAN<br>MARKAN<br>MARKAN<br>MARKAN<br>MARKAN<br>MARKAN<br>MARKAN<br>MARKAN<br>MARKAN<br>MARKAN<br>MARKAN<br>MARKAN<br>MARKAN<br>MARKAN<br>MARKAN<br>MARKAN<br>MARKAN<br>MARKAN<br>MARKAN<br>MARKAN<br>MARKAN<br>MARKAN<br>MARKAN<br>MARKAN<br>MARKAN<br>MARKAN<br>MARKAN<br>MARKAN<br>MARKAN<br>MARKAN<br>MARKAN<br>MARKAN<br>MARKAN<br>MARKAN<br>MARKAN<br>MARKAN<br>MARKAN<br>MARKAN<br>MARKAN<br>MARKAN<br>MARKAN<br>MARKAN<br>MARKAN<br>MARKAN<br>MARKAN<br>MARKAN<br>MARKAN<br>MARKAN<br>MARKAN<br>MARKAN<br>MARKAN<br>MARKAN<br>MARKAN<br>MARKAN<br>MARKAN<br>MARKAN<br>MARKAN<br>MARKAN<br>MARKAN<br>MARKAN<br>MARKAN<br>MARKAN<br>MARKAN<br>MARKAN<br>MARKAN<br>MARKAN<br>MARKAN<br>MARKAN<br>MARKAN<br>MARKAN<br>MARKAN<br>MARKAN<br>MARKAN<br>MARKAN<br>MARKAN<br>MARKAN<br>MARKAN<br>MARKAN<br>MARKAN<br>MARKAN<br>MARKAN<br>MARKAN<br>MARKAN<br>MARKAN<br>MARKAN<br>MARKAN<br>MARKAN<br>MARKAN<br>MARKAN<br>MARKAN<br>MARKAN<br>MARKAN<br>MARKAN<br>MARKAN<br>MARKAN<br>MARKAN<br>MARKAN<br>MARKAN<br>MARKAN<br>MARKAN<br>MARKAN<br>MARKAN<br>MARKAN<br>MARKAN<br>MARKAN<br>MARKAN<br>MARKAN<br>MARKAN<br>MARKAN<br>MARKAN<br>MARKAN<br>MARKAN<br>MARKAN<br>MARKAN<br>MARKAN<br>MARKAN<br>MARKAN<br>MARKAN<br>MARKAN<br>MARKAN<br>MARKAN<br>MARKAN<br>MARKAN<br>MARKAN<br>MARKAN<br>MARKAN<br>MARKAN<br>MARKAN<br>MARKAN<br>MARKAN<br>MARKAN<br>MARKAN<br>MARKAN<br>MARKAN<br>MARKAN<br>MARKAN<br>MARKAN<br>MARKAN<br>MARKAN<br>MARKAN<br>MARKAN<br>MARKAN<br>MARKAN<br>MARKAN<br>MARKAN<br>MARKAN<br>MARKAN<br>MARKAN<br>MARKAN<br>MARKAN<br>MARKAN<br>MARKAN<br>MARKAN<br>MARKAN<br>MARKAN<br>MARKAN<br>MARKAN<br>MARKAN<br>MARKAN<br>MARKAN<br>MARKAN<br>MARKAN<br>MARKAN<br>MARKAN<br>MARKAN<br>MARKAN<br>MARKAN<br>MARKAN<br>MARKAN<br>MARKAN<br>MARKAN<br>MARKAN<br>MARK | Image: Coord bing   Image | Kclothing4.5%Clothingclothing4.4%Clothingdrugstore2.7%Clothingjewellery2.2%Image: Clothingpharmacy2.1%Image: Clothingoffices1.7%Image: Clothingrestaurants1.2%Image: Clothingentertainment1.2% |