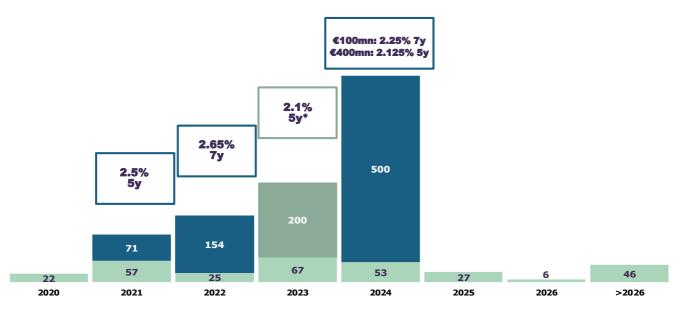

### Capex and on-going projects as at 30/06/2020

In order to strenghten the Group's financial solidity, several capex and projects have been suspended for a total savings of around €40mn vs forecasts.

#### Resumption of work is currently being evaluated

**Porta a Mare:** work is underway to protect the construction work done, along with a revision of the project which takes into account the post-Covid implications. Work is expected to resume as of October 2020 and should be completed by October 2021.