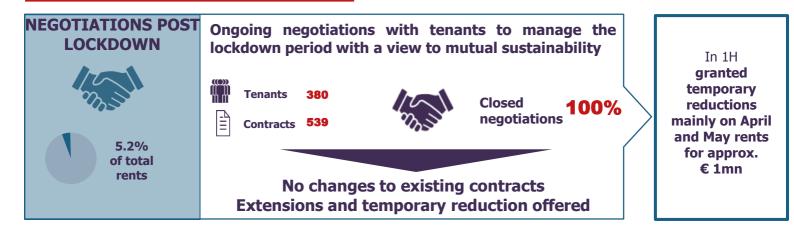

# Measures are easing ongoing discussions with tenants

## to manage the lockdown period