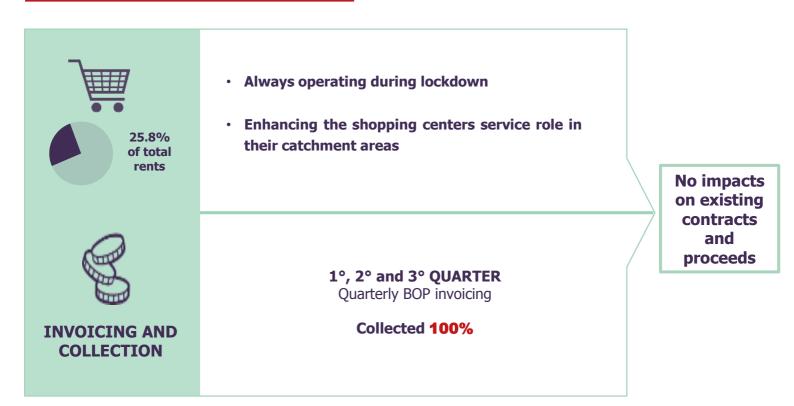

# Rent collection Italy&Romania

The operativeness and occupancy in Italy

#### FINANCIAL OCCUPANCY at 30/06 confirmed at high levels: 95.6%