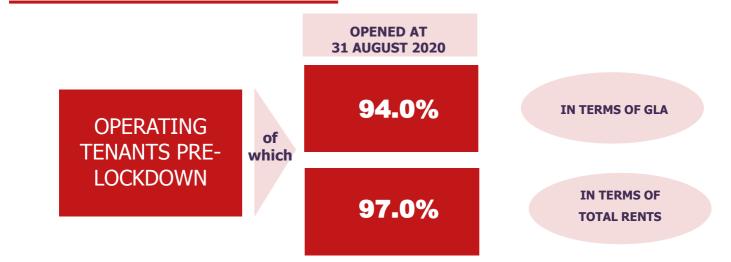

# Rent collection Italy&Romania

The operativeness and occupancy in Italy

#### FINANCIAL OCCUPANCY at 30/06 confirmed at high levels: 95.6%

# **Recovered approx.** ~95% of the pre-lockdown footfalls