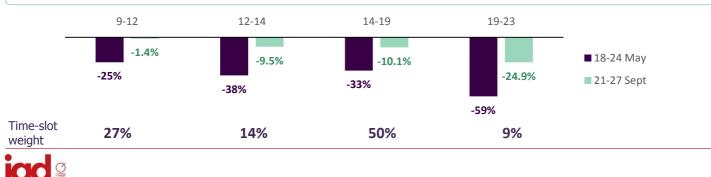

# **Recovered approx.** ~95% of the pre-lockdown footfalls

#### Footfalls per time-slot 2020/2019