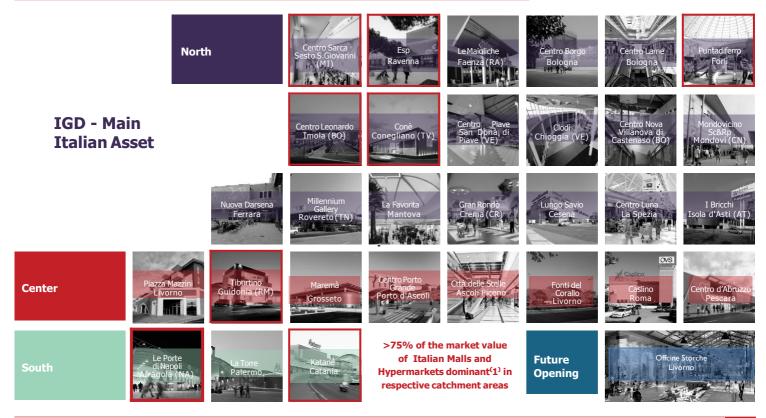

## IGD: a portfolio of high quality assets

**igd** g

Dominant assets: assets that are reference points for the consumers in their catchment area in terms of attractivity and offer quality
Key assets malls with> €70mn mkt value

# Located in the most attractive Italian regions

## Main characteristic of our portfolio