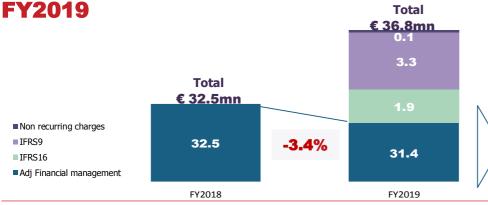

### **Financial management**

Not considering negative carry, IFRS16 and non-recurring charges the Adj. Financial Management improves by  $\in 0.8 \text{ mn} (-10.2\%)$ 

Not considering non-recurring effects of the new bond isssue, IFRS9 and IFRS16, the Adj. Financial Management improves by €1.1 mn (-3.4%) of which €0.3 mn charges from negative carry