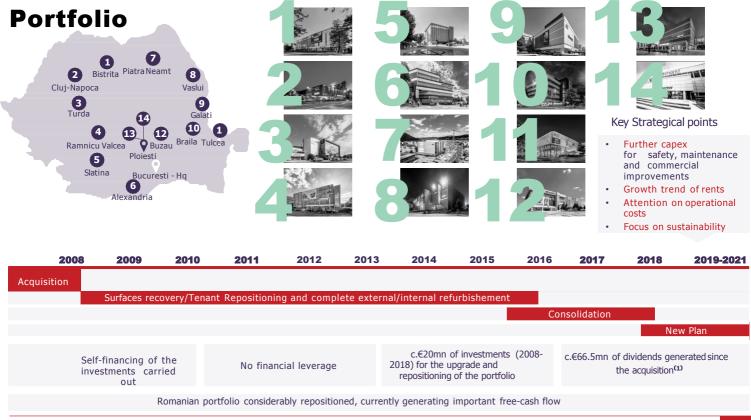

## IGD: a portfolio of high quality assets

**igd** g

Dominant assets: assets that are reference points for the consumers in their catchment area in terms of attractivity and offer quality
 Key assets malls with> €70mn mkt value

11