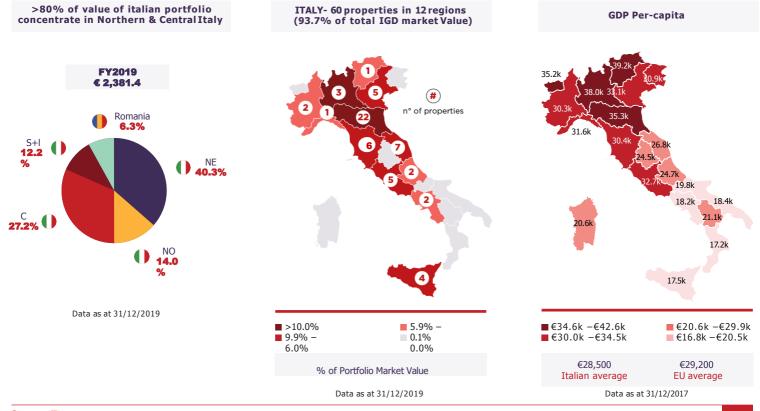

# Located in the most attractive Italian regions

12

#### FY2019

Total GLA (Ita) 655,000 m<sup>2</sup> (market sharec. 4%)

A young portfolio: on average 8 years old (since opening or last restyling)

Full ownership of 16 Shopping centres (mall+hyper) in Italy

18 of 25 Hyper/Super (Ita) are small (Sale area <6000m<sup>2</sup>)\*

Average figures for IGD's Italian shopping centres:

- Catchment Area ~370,000 inhabitants in 20 minutes
- Easily reacheable: ca. 4 km from the city centre
- footfalls 3.1 mn per year (2019)
- GLA ~25,000 m<sup>2</sup>

Mall Tenants' Sales (Ita) per GLA m<sup>2</sup>: 2,800 (FY2019)