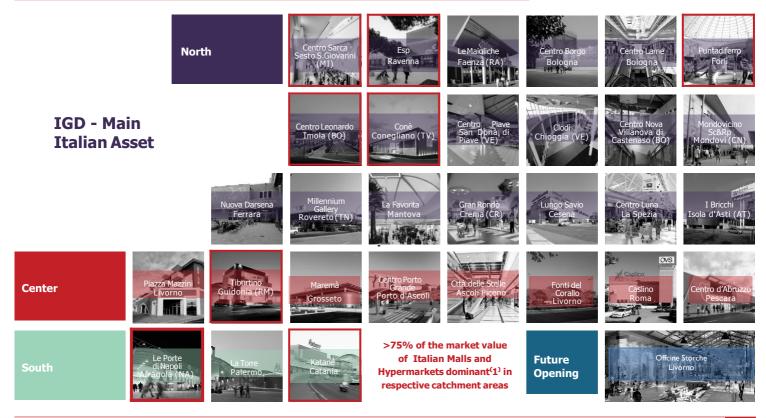

## IGD: a portfolio of high quality assets

**igd** g

Dominant assets: assets that are reference points for the consumers in their catchment area in terms of attractivity and offer quality
 Key assets malls with> €70mn mkt value

# Located in the most attractive Italian regions

12