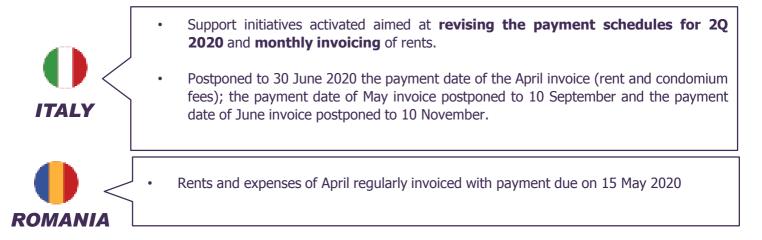

## 1. Actions taken toward tenants in Italy and Romania

In 13th may evening, the Italian government unveiled its second fiscal package worth EUR 55bn, or roughly 3% of 2019 nominal GDP. Direct fiscal stimulus measures for this year are now worth a total of 4.2% of 2019 nominal GDP, which should put the country in a better position to face the deep recession. The majority of the decree is aimed at supporting firms and labor by strengthening measures already approved with the Cura Italia decree in March. Focus of this kind is expected to provide sufficient help during this phase of easing restrictions, and until the end of 3Q20, thereby supporting the economic recovery. The Company is waiting for more precise indication from government about timing/structure of the lockdown exit phase, in order to better define further initiatives to support tenants