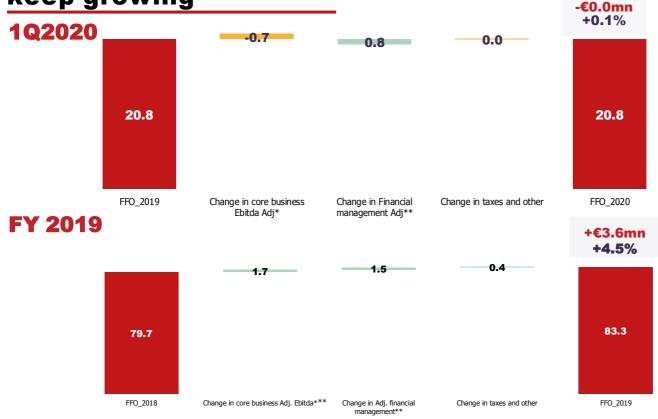

# Further financial highlights as at 31/03/2020

|                                  | 31/12/2019  | 31/03/2020   |
|----------------------------------|-------------|--------------|
| Gearing ratio                    | 0.95X       | 0.93X        |
| Average lenght of long-term debt | 4.1 years   | 3.9 years    |
| Hedging on long-term debt + bond | 94.8%       | 94.9%        |
| Share of M/L term debt           | 94.3%       | 94.4%        |
| Unencumbered assets              | 1,480.0€ mn | 1,480.0 € mn |

### **Re-classified Balance Sheet** as at 31/03/2020

| Sources - Uses of funds (€/000)                         | 31/03/2020 | 31/12/2019 | Δ       | Δ%     |
|---------------------------------------------------------|------------|------------|---------|--------|
| Fixed assets                                            | 2,362,214  | 2,365,214  | 3,000   | 0.1%   |
| Assets under construction                               | 43,627     | 40,827     | -2,800  | -6.4%  |
| Other non-current assets                                | 21,721     | 21,845     | 124     | 0.6%   |
| Other non-current liabilities                           | -29,313    | -28,998    | 315     | -1.1%  |
| NWC                                                     | 24,445     | 18,441     | -6,004  | -24.6% |
| Net deferred tax assets/(liabilities)                   | -26,295    | -26,313    | -18     | 0.1%   |
| TOTAL USE OF FUNDS                                      | 2,396,400  | 2,391,017  | -5,383  | -0.2%  |
| Total shareholders' equity                              | 1,226,310  | 1,211,014  | -15,296 | -1.2%  |
| Net (assets) and liabilities for derivative instruments | 16,912     | 17,365     | 453     | 2.7%   |
| Net debt                                                | 1,153,178  | 1,162,638  | 9,460   | 0.8%   |
| TOTAL SOURCES                                           | 2,396,400  | 2,391,017  | -5,383  | -0.2%  |