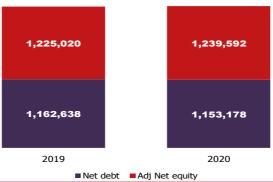

### **Re-classified Balance Sheet** as at 31/03/2020

| Sources - Uses of funds (€/000)                         | 31/03/2020 | 31/12/2019 | Δ       | Δ%     |
|---------------------------------------------------------|------------|------------|---------|--------|
| Fixed assets                                            | 2,362,214  | 2,365,214  | 3,000   | 0.1%   |
| Assets under construction                               | 43,627     | 40,827     | -2,800  | -6.4%  |
| Other non-current assets                                | 21,721     | 21,845     | 124     | 0.6%   |
| Other non-current liabilities                           | -29,313    | -28,998    | 315     | -1.1%  |
| NWC                                                     | 24,445     | 18,441     | -6,004  | -24.6% |
| Net deferred tax assets/(liabilities)                   | -26,295    | -26,313    | -18     | 0.1%   |
| TOTAL USE OF FUNDS                                      | 2,396,400  | 2,391,017  | -5,383  | -0.2%  |
| Total shareholders' equity                              | 1,226,310  | 1,211,014  | -15,296 | -1.2%  |
| Net (assets) and liabilities for derivative instruments | 16,912     | 17,365     | 453     | 2.7%   |
| Net debt                                                | 1,153,178  | 1,162,638  | 9,460   | 0.8%   |
| TOTAL SOURCES                                           | 2,396,400  | 2,391,017  | -5,383  | -0.2%  |