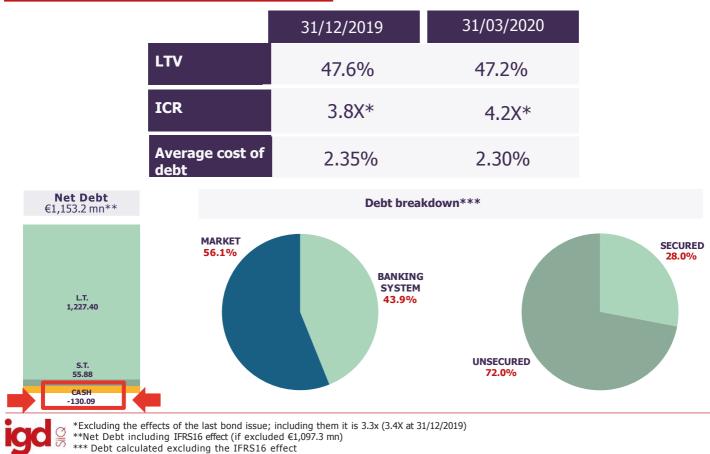

#### **Priority**

#### Actions carried out/ Results achieved

#### Main targets

-7.1% ENERGY CONSUMPTION LIKE FOR LIKE 2019 VS 2018

1 MORE PHOTOVOLTAIC SYSTEM (8 in total)

| BREEAM® | 1 |
|---------|---|
|         |   |
|         |   |

BREEAM IN USE CERTIFICATION FOR 2 MORE KEY ASSETS (5 in total)

# UNI ISO37001 Anti-Bribery certification obtained

The certification represents the international standard for anti-corruption management system.

The result achieved is consistent with the values expressed in the MOG\*, the Social Responsibility strategy, the Group's Code of Ethics and Conduct and the «zero tolerance» approach to non-compliant behavior.

\*Organizational, Management and Control Model, ex Legislative Decree 231/2001