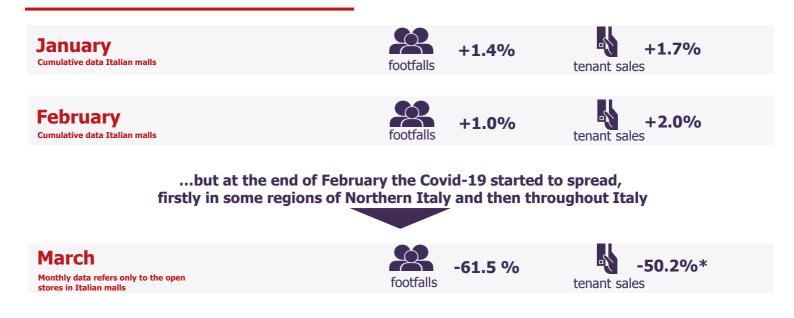

## Focus on trends Italy as at 31/03/2020

Tenant sales and footfalls progressive trends

- Footfall trend affected by the negative performance of hypermarkets in which remodeling was in progress. (CNCC 2019: -1.8%)
- Best performance coming from: services (+8.2%), restaurants (+3.2%) and electronics (+5.8%)
- Clothing shows a slight decrease (-1.6%)

The results of the first three months of 2020 were partially impacted by the exceptional containment measures adopted in Italy to limit the spread of Covid-19, which resulted in gradually increasing restrictions on the days and hours of operation for shopping centers and the types of retailers allowed to remain open.