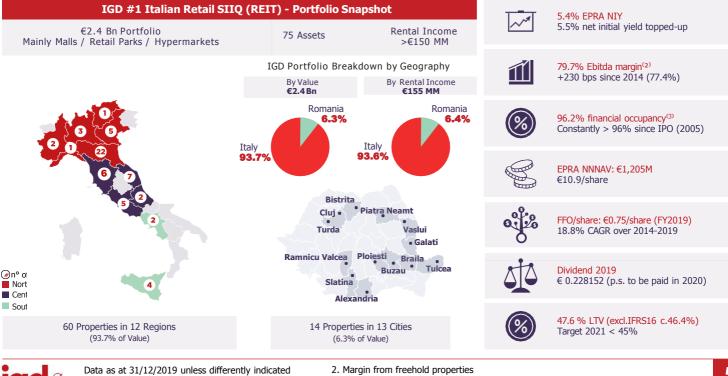

## IGD: a portfolio of high quality assets

**igd** g

Dominant assets: assets that are reference points for the consumers in their catchment area in terms of attractivity and offer quality
 Key assets malls with> €70mn mkt value

# Located in the most attractive Italian regions

12

## Main characteristic of our portfolio

#### FY2019

Total GLA (Ita) 655,000 m<sup>2</sup> (market sharec. 4%)

A young portfolio: on average 8 years old (since opening or last restyling)

Full ownership of 16 Shopping centres (mall+hyper) in Italy

18 of 25 Hyper/Super (Ita) are small (Sale area <6000m<sup>2</sup>)\*

Average figures for IGD's Italian shopping centres:

- Catchment Area ~370,000 inhabitants in 20 minutes
- Easily reacheable: ca. 4 km from the city centre
- footfalls 3.1 mn per year (2019)
- GLA ~25,000 m<sup>2</sup>

Mall Tenants' Sales (Ita) per GLA m<sup>2</sup>: 2,800 (FY2019)