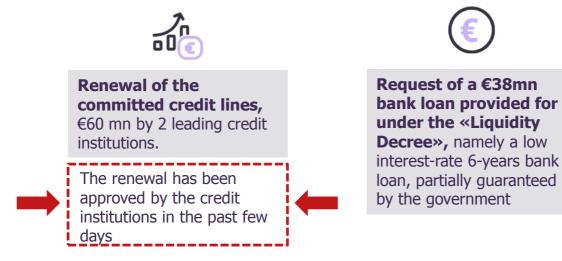

## Liquidity

Cash on hand €130 mn

Credit lines €221 mn\*

Cash outflows reduction

Further potential forms of liquidity

Ability to cope with different operational scenarios for the next 12/18 months

\*of which committed for €60mn for which 2 leading credit institutions approved their renewal in the past few days