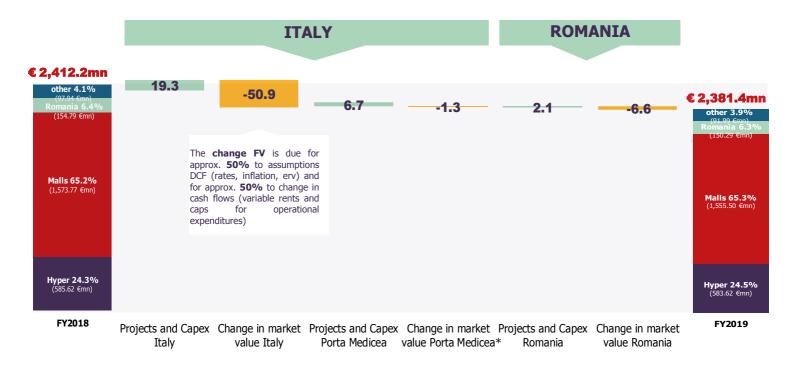

## Market value as at 31/12/2019 (1/2)

## Market value as at 31/12/2019 (2/2)

|                                    | FY 2018  | FY 2019  | ۵%       | Gross Initial<br>Yield | EPRA Net Initial<br>Yield | EPRA Net Initial<br>Yield topped up |
|------------------------------------|----------|----------|----------|------------------------|---------------------------|-------------------------------------|
| Malls Italy                        | 1,573.79 | 1,555.50 | (-1.16%) | 6.52%                  | 5.4%                      | 5.5%                                |
| Hypermarkets Italy                 | 585.63   | 583.62   | (-0.34%) | 6.06%                  |                           |                                     |
| Romania                            | 154.79   | 150.29   | (-2.91%) | 7.09%                  | 6.1%                      | 6.3%                                |
| Porta a Mare + development + other | 97.94    | 91.99    |          |                        |                           |                                     |
| Total IGD portfolio                | 2,412.15 | 2,381.41 | (-1.27%) |                        |                           |                                     |
| Leasehold properties (IFRS16)      | 0.00     | 54.80    |          |                        |                           |                                     |
| Total IGD portfolio with leashold  | 2,412.15 | 2,436.21 | + 1.00%  |                        |                           |                                     |