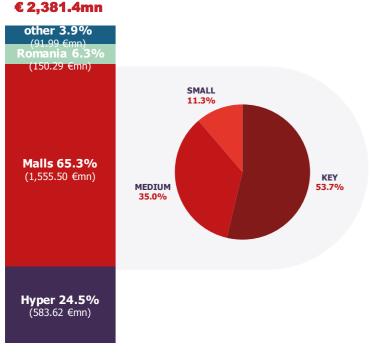

## Market value as at 31/12/2019 (2/2)

|                                    | FY 2018  | FY 2019  | ۵%       | Gross Initial<br>Yield | EPRA Net Initial<br>Yield | EPRA Net Initial<br>Yield topped up |
|------------------------------------|----------|----------|----------|------------------------|---------------------------|-------------------------------------|
| Malls Italy                        | 1,573.79 | 1,555.50 | (-1.16%) | 6.52%                  | 5.4%                      | 5.5%                                |
| Hypermarkets Italy                 | 585.63   | 583.62   | (-0.34%) | 6.06%                  |                           |                                     |
| Romania                            | 154.79   | 150.29   | (-2.91%) | 7.09%                  | 6.1%                      | 6.3%                                |
| Porta a Mare + development + other | 97.94    | 91.99    |          |                        |                           |                                     |
| Total IGD portfolio                | 2,412.15 | 2,381.41 | (-1.27%) |                        |                           |                                     |
| Leasehold properties (IFRS16)      | 0.00     | 54.80    |          |                        |                           |                                     |
| Total IGD portfolio with leashold  | 2,412.15 | 2,436.21 | + 1.00%  |                        |                           |                                     |