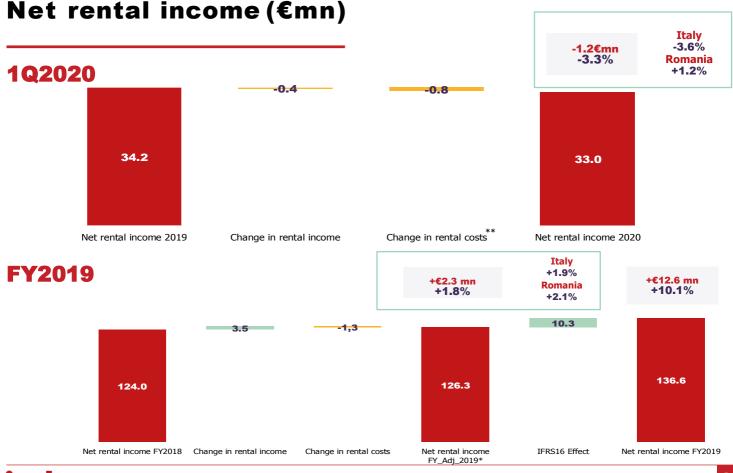

### **Financial management**

Not considering negative carry, IFRS16 and non-recurring charges the Adj. Financial Management improves by  $\in 0.8 \text{ mn} (-10.2\%)$ 

Not considering non-recurring effects of the new bond isssue, IFRS9 and IFRS16, the Adj. Financial Management improves by €1.1 mn (-3.4%) of which €0.3 mn charges from negative carry

## Founds From Operations (FFO) keep growing

\*Change in core business Ebitda adj. is equal to change in core business Ebitda adjusted by €0.2 mn of non-recurring expensens \*\*Financial management adj. is net of IFRS16, IFRS9, non-recurring charges and negative carry due to the last €400 mn bond issue \*\*\* Change in Adj. Ebitda: is 1.2€mn adjusted of approx. 0.6€mn of non recurring expenses Figures may not add up due to rounding.