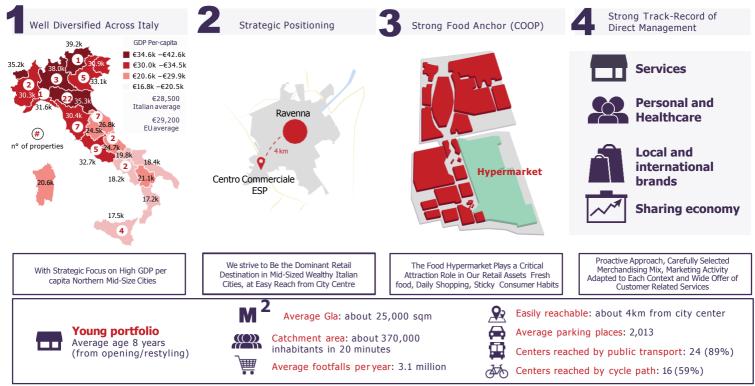

## IGD: a portfolio of high quality assets

**igd** g

Dominant assets: assets that are reference points for the consumers in their catchment area in terms of attractivity and offer quality
 Key assets malls with> €70mn mkt value

# Located in the most attractive Italian regions

12

## Main characteristic of our portfolio

#### FY2019

Total GLA (Ita) 655,000 m<sup>2</sup> (market sharec. 4%)

A young portfolio: on average 8 years old (since opening or last restyling)

Full ownership of 16 Shopping centres (mall+hyper) in Italy

18 of 25 Hyper/Super (Ita) are small (Sale area <6000m<sup>2</sup>)\*

Average figures for IGD's Italian shopping centres:

- Catchment Area ~370,000 inhabitants in 20 minutes
- Easily reacheable: ca. 4 km from the city centre
- footfalls 3.1 mn per year (2019)
- GLA ~25,000 m<sup>2</sup>