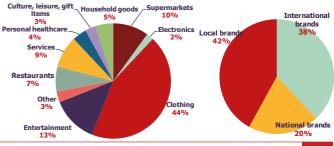

# Key tenants as at 31/03/2020

|                                                                                                                        | TOP 10 Tenant           | Product<br>category | Turnover<br>impact | Contracts |                                                                                                                     |
|------------------------------------------------------------------------------------------------------------------------|-------------------------|---------------------|--------------------|-----------|---------------------------------------------------------------------------------------------------------------------|
|                                                                                                                        | PIA 🗷 A ITALIA          | clothing            | 2.7%               | 13        |                                                                                                                     |
|                                                                                                                        | OVS                     | clothing            | 2.4%               | 10        |                                                                                                                     |
|                                                                                                                        | H.M                     | clothing            | 2.0%               | 10        |                                                                                                                     |
| Top 10                                                                                                                 | <b>K</b>                | shoes               | 2.0%               | 8         | Top 10                                                                                                              |
| Tenants                                                                                                                | ICALLANDRO<br>Oltre     | clothing            | 1.9%               | 26        | Tenants<br>Romanian                                                                                                 |
| Italian<br>Malls                                                                                                       | <b>9</b> unieuro        | electronics         | 1.7%               | 7         | Malls                                                                                                               |
| Fights                                                                                                                 | CALZEDONIA              | clothing            | 1.6%               | 28        |                                                                                                                     |
|                                                                                                                        | <b>GameStop</b>         | leisure             | 1.3%               | 25        |                                                                                                                     |
|                                                                                                                        | Stroili Oro             | jewellery           | 1.3%               | 19        |                                                                                                                     |
|                                                                                                                        | aluespirat              | jewellery           | 1.3%               | 23        |                                                                                                                     |
|                                                                                                                        | Total                   |                     | 18.2%              | 169       |                                                                                                                     |
| P                                                                                                                      | Malls merchandising mix |                     | Malls tena         | nt mix    |                                                                                                                     |
| Culture, leisur<br>gift items<br>7.3%<br>Personal<br>healthcare<br>4.8%<br>Services<br>7.0%<br>Entertainments/<br>3.5% | Household               | nics                |                    | Ŀ         | Culture, leisi<br>items<br>3%<br>Personal healt<br>4%<br>brands<br>40%<br>Restaurant<br>7%<br>Oth<br>3%<br>Entertai |

|            | TOP 10 Tenant | Product<br>category | Turnover<br>impact | Contracts |
|------------|---------------|---------------------|--------------------|-----------|
|            | CaSarfefour   | supermarket         | 10.2%              | 11        |
|            | H.M           | clothing            | 7.2%               | 6         |
|            | PEPCO         | clothing            | 4.2%               | 11        |
|            | kik           | clothing            | 4.2%               | 8         |
| ts<br>iian | <u>ielmio</u> | drugstore           | 2.6%               | 5         |
|            | 2Háda         | clothing            | 2.1%               | 7         |
|            | EZE           | jewellery           | 2.1%               | 5         |
|            | SENSee.       | pharmacy            | 2.0%               | 4         |
|            | 2 da          | offices             | 1.6%               | 1         |
|            | KFC           | restaurants         | 1.2%               | 1         |
|            | Total         |                     | 37.4%              | 59        |

#### Malls merchandising mix

Malls tenant mix

Recent events and impact of Covid-19 on Group's activities