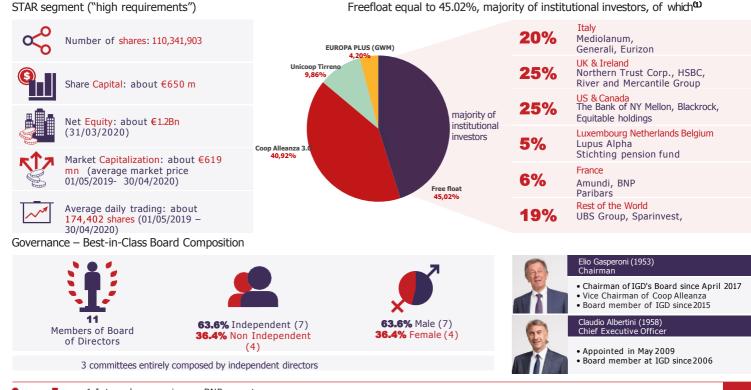

## **Our shareholding structure**

Listed on the Italian Stock Exchange in the

# Key data of the entire Coop world and of our two main Shareholders

Coop world key data\*:

Turnover ~14.7 bn € (13.6% of italian large scale retail)

No. of stores: ~1,200

Employees ~52,000

Members ~6.7 million people

|                          | Alleanza 3.0<br>Coop Alleanza 3.0 | Unicoop Tirreno |
|--------------------------|-----------------------------------|-----------------|
| Revenues                 | * ~4,1 bn €                       | * ~960mn€       |
| N° of stories            | ~421                              | ~100            |
| Employees                | >22,000                           | 3,650           |
| Members                  | ~2.2 million                      | ~647,000        |
| Deposits<br>from members | ~3.6 bn €                         | ~633mn€         |

Strategic investments in listed companies:

Unipol UNIF

UNIPOL GRUPPO FINANZIARIO (Insurance and banking)

\* data as at 31/12/2018

• Sources: Coop Alleanza 3.0 and Unicoop Tirreno financial reports, www.e-coop.it\_and Rapporto COOP 2018

Coop Alleanza is the merger of Coop Adriatica; Coop Estense; Coop Consumatori Nordest

#### Elio Gasperoni (1953) Chairman

- Chairman of IGD's Board since April 2017
- Vice Chairman of Coop Alleanza
- Board member of IGD since 2015
- He has held numerous roles in Public Adminstrations and Local institutions

#### Claudio Albertini (1958) Chief Executive Officer

- - Appointed in May 2009
  - Board member at IGD since 2006
  - More than 20 years of experience wth Unipol Group, wehere he ultimately acts as General Manager of Unipol Merchant
  - Certified financial auditor registered in Bologna