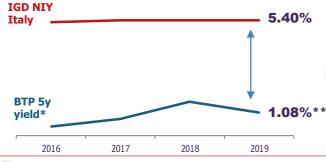

#### Comparison BTP yields – IGD Italy Net Initial Yield

#### **4.32p.pts.** : Δ IGD NIY Italy vs. BTP 5y

**2.10p.pts.**: Δ IGD NIY Italy vs. Offices prime yield **2.40p.pts.**: Δ IGD NIY Italy vs. High street prime yield **0.20p.pts.**: Δ IGD NIY Italy vs Logistics prime yield