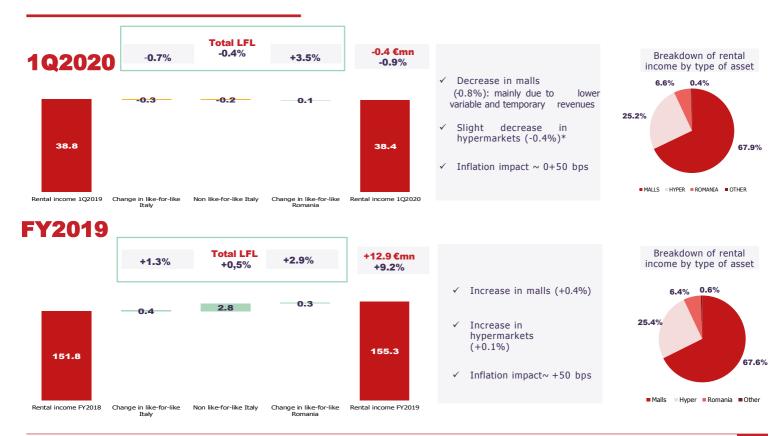

## Rental income (€mn)

\*The slight decrease in hypermarkets is due to the application, starting from April 2019, of the new rents as agreed in the Strategic Agreement signed with Coop Alleanza 3.0. Figures may not add up due to rounding.

38

\*\*2019 adj ex IFRS16 does not consider the application of the IFRS16 accounting standard Some figures may not add up due to rouding \*\*Higher condominium fees Increase in provision on receivables 39