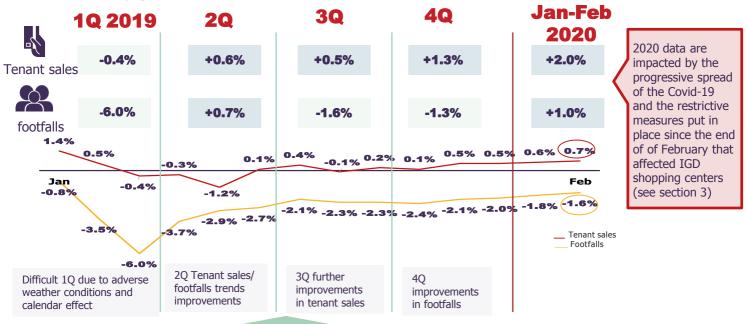

## Focus on trends Italy as at 31/03/2020

Tenant sales and footfalls progressive trends

- Footfall trend affected by the negative performance of hypermarkets in which remodeling was in progress. (CNCC 2019: -1.8%)
- Best performance coming from: services (+8.2%), restaurants (+3.2%) and electronics (+5.8%)
- Clothing shows a slight decrease (-1.6%)