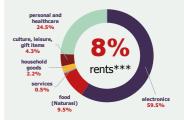

# Key tenants as at 31/03/2020

|                                                                                                                        | TOP 10 Tenant           | Product<br>category | Turnover<br>impact | Contracts |                                                                                                                     |
|------------------------------------------------------------------------------------------------------------------------|-------------------------|---------------------|--------------------|-----------|---------------------------------------------------------------------------------------------------------------------|
|                                                                                                                        | PIA 🗷 A ITALIA          | clothing            | 2.7%               | 13        |                                                                                                                     |
|                                                                                                                        | OVS                     | clothing            | 2.4%               | 10        |                                                                                                                     |
|                                                                                                                        | H.M                     | clothing            | 2.0%               | 10        |                                                                                                                     |
| Top 10                                                                                                                 | <b>K</b>                | shoes               | 2.0%               | 8         | Top 10                                                                                                              |
| Tenants                                                                                                                | ICALLANDRO<br>Oltre     | clothing            | 1.9%               | 26        | Tenants<br>Romanian                                                                                                 |
| Italian<br>Malls                                                                                                       | <b>9</b> unieuro        | electronics         | 1.7%               | 7         | Malls                                                                                                               |
| Fights                                                                                                                 | CALZEDONIA              | clothing            | 1.6%               | 28        |                                                                                                                     |
|                                                                                                                        | <b>GameStop</b>         | leisure             | 1.3%               | 25        |                                                                                                                     |
|                                                                                                                        | Stroili Oro             | jewellery           | 1.3%               | 19        |                                                                                                                     |
|                                                                                                                        | aluespirat              | jewellery           | 1.3%               | 23        |                                                                                                                     |
|                                                                                                                        | Total                   |                     | 18.2%              | 169       |                                                                                                                     |
| P                                                                                                                      | Malls merchandising mix |                     | Malls tena         | nt mix    |                                                                                                                     |
| Culture, leisur<br>gift items<br>7.3%<br>Personal<br>healthcare<br>4.8%<br>Services<br>7.0%<br>Entertainments/<br>3.5% | Household               | nics                |                    | Ŀ         | Culture, leisi<br>items<br>3%<br>Personal healt<br>4%<br>brands<br>40%<br>Restaurant<br>7%<br>Oth<br>3%<br>Entertai |