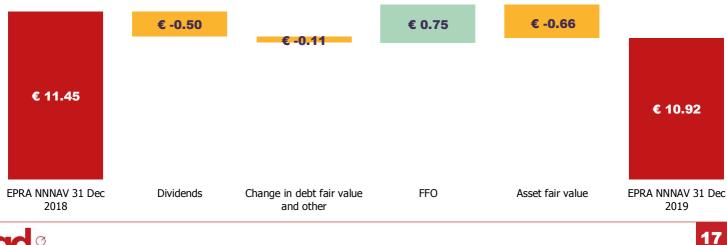

## NNNAV

| € per share | FY 2018 | FY 2019 | ۵%    |
|-------------|---------|---------|-------|
|             | 11.77   | 11.40   | -3.1% |
| CEPRA NNNAV | 11.45   | 10.92   | -4.6% |