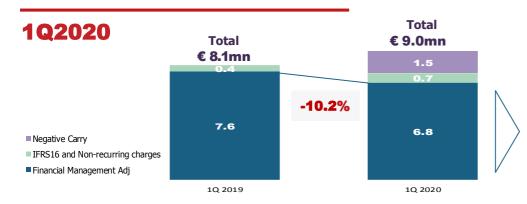

### **Financial management**

Not considering negative carry, IFRS16 and non-recurring charges the Adj. Financial Management improves by  $\in 0.8 \text{ mn} (-10.2\%)$ 

Not considering non-recurring effects of the new bond isssue, IFRS9 and IFRS16, the Adj. Financial Management improves by €1.1 mn (-3.4%) of which €0.3 mn charges from negative carry