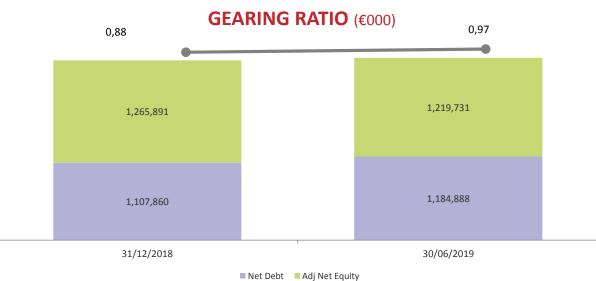

## **Reclassified Balance Sheet**

| Sources - Uses of funds (€/000)                         | 30/06/2019 | 31/12/2018 | Δ        | Δ%       |
|---------------------------------------------------------|------------|------------|----------|----------|
| Fixed assets                                            | 2,370,089  | 2,346,527  | 23,562   | 0.99%    |
| Assets under construction and advances                  | 36,619     | 36,563     | 56       | 0.15%    |
| Intangibles assets                                      | 12,401     | 12,696     | (295)    | (2.38%)  |
| Other tangible assets                                   | 9,039      | 9,615      | (576)    | (6.37%)  |
| Non-current assets held for sale                        | 12,770     | 0          | 12,770   | 100.00%  |
| Sundry receivables and other non current assets         | 113        | 111        | 2        | 1.59%    |
| Equtiy investments                                      | 280        | 277        | 3        | 1.07%    |
| NWC                                                     | 22,920     | 26,019     | (3,099)  | (13.52%) |
| Funds                                                   | (8,898)    | (8,164)    | (734)    | 8.25%    |
| Payables and other non current liabilities              | (21,796)   | (19,742)   | (2,054)  | 9.42%    |
| Net deferred tax (assets) / liabilities                 | (25,008)   | (26,340)   | 1,332    | (5.33%)  |
| TOTAL USE OF FUNDS                                      | 2,408,529  | 2,377,562  | 30,967   | 1.29%    |
| Total shareholders' equity                              | 1,202,437  | 1,252,338  | (49,901) | (4.15%)  |
| Net (assets) and liabilities for derivative instruments | 21,204     | 17,364     | 3,840    | 18.11%   |
| Net debt                                                | 1,184,888  | 1,107,860  | 77,028   | 6.50%    |
| TOTAL SOURCES                                           | 2,408,529  | 2,377,562  | 30,967   | 1.29%    |