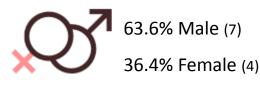

### Freefloat equal to 47.05%, majority of institutional investors, of which<sup>(1)</sup>

| 27%<br>US & Canada<br>Black Rock<br>Vanguard<br> | 27%<br>UK & Ireland<br><i>GWM</i><br>Baillie Gifford<br> | 14%<br>Italy<br>Mediolanum<br>Coop Lombardia<br>Eurizon | <b>6%</b><br><b>France</b><br><i>Lyxor a.m.</i><br><i>Aviva</i><br> | 7%<br>Luxembourg<br>Netherlands<br>Belgium<br>Lupus Alpha<br>Stichting | <b>19%</b><br><b>Rest of the World</b><br><i>UBS</i><br><i>Codan Forsikring</i><br><i>Bayern Invest</i> |
|--------------------------------------------------|----------------------------------------------------------|---------------------------------------------------------|---------------------------------------------------------------------|------------------------------------------------------------------------|---------------------------------------------------------------------------------------------------------|
|                                                  |                                                          |                                                         |                                                                     | Stichting                                                              |                                                                                                         |
|                                                  |                                                          |                                                         |                                                                     | pension fund                                                           |                                                                                                         |