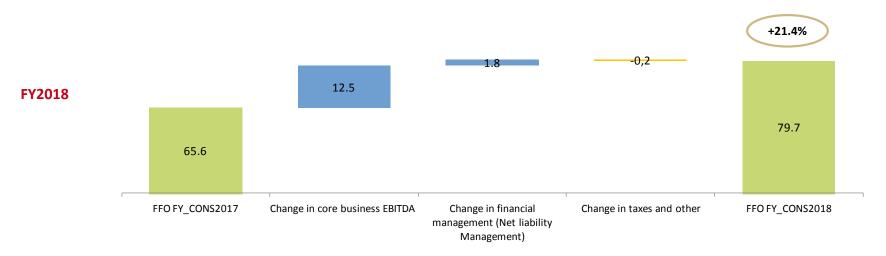

# Funds from Operations (FFO) € 41.8 mn (+7.6%)

| Funds from Operations                | CONS_2019 | CONS_2018 | Δ vs cons 2018 | Δ%     |
|--------------------------------------|-----------|-----------|----------------|--------|
| Core Business EBITDA                 | 62,946    | 55,637    | 7,309          | 13.1%  |
| IFRS16 ADJUSTMENTS (payable leases)  | -5,096    | 0         | -5,096         | n.a.   |
| Adj Financial management             | -15,451   | -16,046   | 595            | -3.7%  |
| Adj Extraordinary management         | 0         | 0         | 0              | n.a.   |
| Gross Margin from trading activities | 0         | 0         | 0              | n.a.   |
| Adj current taxes for the period     | -557      | -700      | 143            | -20.4% |
|                                      |           |           |                |        |
| FFO                                  | 41,842    | 38,891    | 2,951          | 7.6%   |