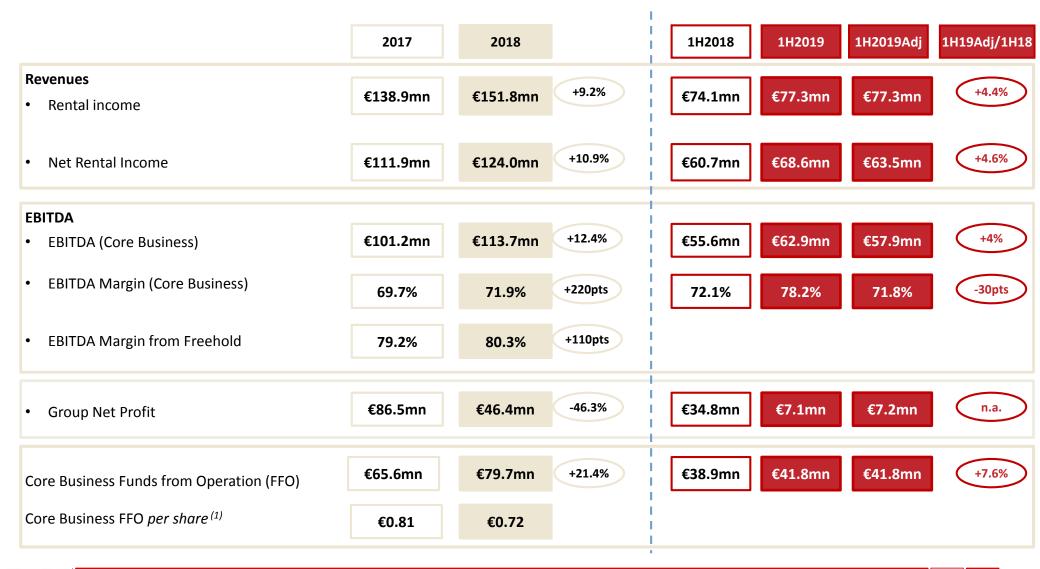

# FY 2018 and 1H 2019 main results

(1) Calculated on the year-end no. of share

2019 adj ex IFRS16 does not consider the application of the accounting principle IFRS16

•Figures may not add up due to rounding