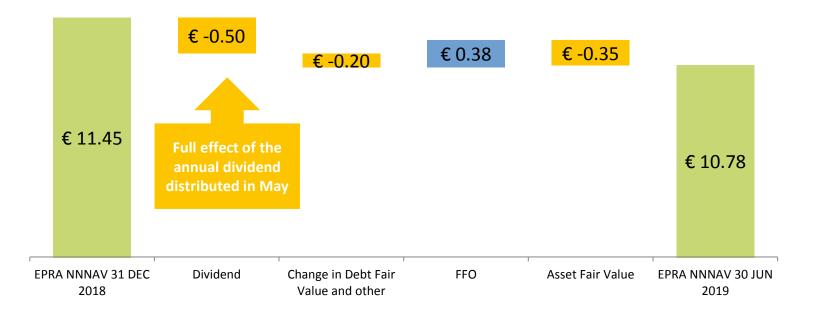

## NNNAV

| <b>EPRA</b> NNNAV Calculation |                                        | 31/12/2018 (a) |             | 30/06/2019 (b) |             | Δ% (b vs a) |
|-------------------------------|----------------------------------------|----------------|-------------|----------------|-------------|-------------|
|                               | REAL ESTATE ASSOCIATION                | €'000          | €p.s.       | €'000          | €p.s.       |             |
|                               | Total shares                           |                | 110,341,903 |                | 110,341,903 |             |
| 1)                            | Group shareholders' equity             | 1,252,338      | 11.35       | 1,202,438      | 10.90       | -4.0%       |
|                               | Excludes                               |                |             |                |             |             |
|                               | Fair value of financial instruments    | 17,364         |             | 21,204         |             | n.a         |
|                               | Deferred taxes                         | 28,480         |             | 27,274         |             | n.a         |
|                               | Goodwill as a result of deferred taxes |                |             |                |             |             |
| 2)                            | EPRA NAV                               | 1,298,182      | 11.77       | 1,250,916      | 11.34       | -3.6%       |
|                               | Includes                               |                |             |                |             |             |
|                               | Fair value of Financial instruments    | (17,364)       |             | (21,204)       |             | n.a         |
|                               | Fair value of debt                     | 11,116         |             | (12,569)       |             | -213.1%     |
|                               | Deferred taxes                         | (28,480)       |             | (27,274)       |             | n.a         |
| 3)                            | EPRA NNNAV                             | 1,263,454      | 11.45       | 1,189,869      | 10.78       | -5.8%       |