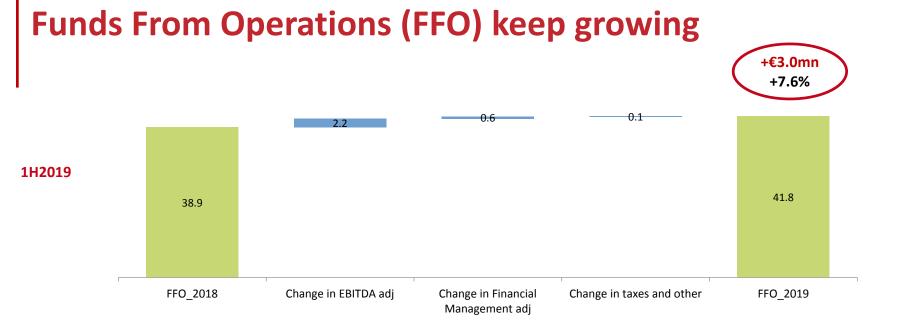

# Funds from Operations (FFO) € 41.8 mn (+7.6%)

| Funds from Operations                | CONS_2019 | CONS_2018 | Δ vs cons 2018 | Δ%     |
|--------------------------------------|-----------|-----------|----------------|--------|
| Core Business EBITDA                 | 62,946    | 55,637    | 7,309          | 13.1%  |
| IFRS16 ADJUSTMENTS (payable leases)  | -5,096    | 0         | -5,096         | n.a.   |
| Adj Financial management             | -15,451   | -16,046   | 595            | -3.7%  |
| Adj Extraordinary management         | 0         | 0         | 0              | n.a.   |
| Gross Margin from trading activities | 0         | 0         | 0              | n.a.   |
| Adj current taxes for the period     | -557      | -700      | 143            | -20.4% |
|                                      |           |           |                |        |
| FFO                                  | 41,842    | 38,891    | 2,951          | 7.6%   |