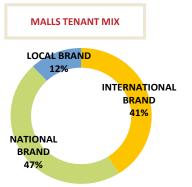

# Key tenants as at 30/06/2019

### Top 10 Tenants Italian Malls

| TOP 10 Tenant    | Product category | Turnover<br>impact | Contracts |
|------------------|------------------|--------------------|-----------|
| PIA ZA ITALIA    | clothing         | 3.0%               | 13        |
| OVS              | clothing         | 2.9%               | 12        |
| ISTANT'S ASSALLT | shoes            | 2.2%               | 9         |
| FIORELLARUBINO   | clothing         | 2.2%               | 29        |
| <i>H.</i> M      | clothing         | 2.0%               | 10        |
| <b>9</b> unieuro | electronics      | 1.9%               | 8         |
| CALZEDONIA       | clothing         | 1.7%               | 27        |
| Stroili Oro      | jewelley         | 1.3%               | 19        |
| DUGLAS           | perfurmery       | 1.3%               | 12        |
| GameStop         | leisure          | 1.3%               | 25        |
| Total            |                  | 19.6%              | 164       |

### **Top 10 Tenants Romanian Malls**

| TOP 10 Tenant       | Product category | Turnover<br>impact | Contracts |
|---------------------|------------------|--------------------|-----------|
| Carrefour<br>market | supermarket      | 10.0%              | 11        |
| H.M                 | clothing         | 7.5%               | 6         |
| PEPCO               | clothing         | 4.1%               | 11        |
| kík                 | clothing         | 2.3%               | 6         |
| dm                  | drugstore        | 2.5%               | 5         |
|                     | jewellery        | 2.2%               | 6         |
| SENSIL              | pharmacy         | 2.1%               | 4         |
| <b>ÅLTEX</b>        | electronics      | 1.5%               | 2         |
| OCPL                | office           | 1.6%               | 1         |
| FLANCO              | electronics      | 1.5%               | 1         |
| Total               |                  | 35.3%              | 53        |