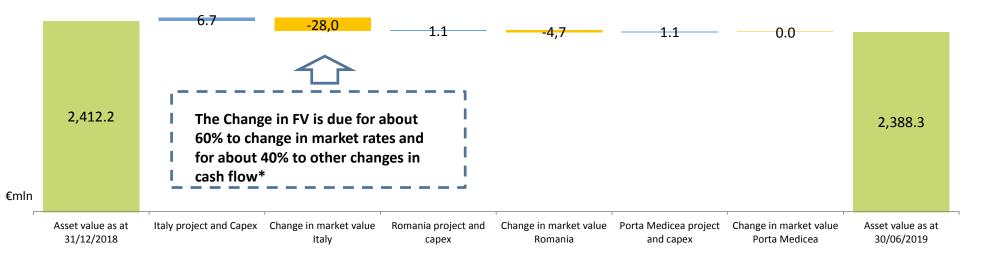

# Property investments as at 30/06/2019

|                                    |          |          |          |                        | 1                 | REAL                                                               | ESTATE ASSOCIATI       | ION      |
|------------------------------------|----------|----------|----------|------------------------|-------------------|--------------------------------------------------------------------|------------------------|----------|
|                                    | FY 2018  | 1H 2019  | Δ%       | Gross Initial<br>Yield | Net Initial Yield | Net Initial<br>Yield topped<br>up                                  | Financial<br>occupancy |          |
| Italy Malls                        | 1,573.79 | 1,553.06 | (-1.32%) | 6.43%                  | F 40%             | 5.40%         5.40%         95.05%           100.0%         100.0% | 95.05%                 | Tot. Ita |
| Italy Hypermarkets                 | 585.63   | 583.38   | (-0.38%) | 6.07%                  | 5.40%             |                                                                    | 96.3%                  |          |
| Romania                            | 154.79   | 151.17   | (-2.34%) | 6.94%                  | 5.80%             | 6.20%                                                              | 96.45%                 |          |
| Porta a Mare + development + other | 97.94    | 100.72   |          |                        | 1                 |                                                                    |                        |          |
| Total IGD Portfolio                | 2,412.15 | 2,388.33 | (-0.99%) |                        |                   |                                                                    |                        |          |
| Leasehold properties (IFRS16)      | N.A.     | 61.21    |          |                        |                   |                                                                    |                        |          |
| Total IGD Portfolio with leashold  | 2,412.15 | 2,449.54 | + 1.55%  |                        |                   |                                                                    |                        |          |

## NNNAV

| <b>EPRA</b> NNNAV Calculation |                                        | 31/12/2018 (a) |             | 30/06/2019 (b) |             | Δ% (b vs a) |
|-------------------------------|----------------------------------------|----------------|-------------|----------------|-------------|-------------|
|                               | REAL ESTATE ASSOCIATION                | €'000          | €p.s.       | €'000          | €p.s.       |             |
|                               | Total shares                           |                | 110,341,903 |                | 110,341,903 |             |
| 1)                            | Group shareholders' equity             | 1,252,338      | 11.35       | 1,202,438      | 10.90       | -4.0%       |
|                               | Excludes                               |                |             |                |             |             |
|                               | Fair value of financial instruments    | 17,364         |             | 21,204         |             | n.a         |
|                               | Deferred taxes                         | 28,480         |             | 27,274         |             | n.a         |
|                               | Goodwill as a result of deferred taxes |                |             |                |             |             |
| 2)                            | EPRA NAV                               | 1,298,182      | 11.77       | 1,250,916      | 11.34       | -3.6%       |
|                               | Includes                               |                |             |                |             |             |
|                               | Fair value of Financial instruments    | (17,364)       |             | (21,204)       |             | n.a         |
|                               | Fair value of debt                     | 11,116         |             | (12,569)       |             | -213.1%     |
|                               | Deferred taxes                         | (28,480)       |             | (27,274)       |             | n.a         |
| 3)                            | EPRA NNNAV                             | 1,263,454      | 11.45       | 1,189,869      | 10.78       | -5.8%       |