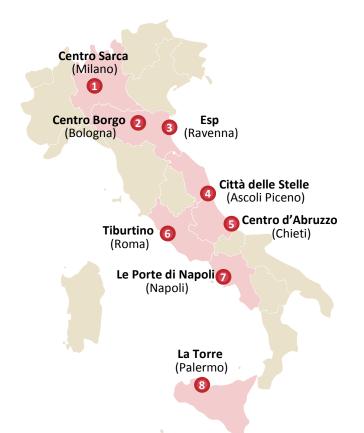

|   | Shopping Center                              | Date<br>of work | Type<br>of work                   | Increase in Shopping<br>Center revenues <sup>(1)</sup> |
|---|----------------------------------------------|-----------------|-----------------------------------|--------------------------------------------------------|
| 1 | <b>Centro Sarca</b><br>(Milano)              | 2015            | Complete restyling and remodeling | 22.4%                                                  |
| 2 | <b>Centro Borgo</b><br>(Bologna)             | 2015            | Complete restyling and remodeling | 21.4%                                                  |
| 3 | <b>Esp</b><br>(Ravenna)                      | 2017            | Extension                         | <b>61.4%</b> <sup>(2)</sup>                            |
| 4 | <b>Città delle Stelle</b><br>(Ascoli Piceno) | 2017            | Remodeling                        | <b>18.6%</b> <sup>(2)</sup>                            |
| 5 | <b>Centro d'Abruzzo</b><br>(Chieti)          | 2014            | Extension and restyling           | 14.4%                                                  |
| 6 | <b>Tiburtino</b><br>(Roma)                   | 2014            | Remodeling                        | 17.4%                                                  |
| 7 | <b>Le Porte di Napoli</b><br>(Napoli)        | 2015            | Remodeling                        | 5.2%                                                   |
| 8 | <b>La Torre</b><br>(Palermo)                 | 2015            | Remodeling                        | 5.7%                                                   |