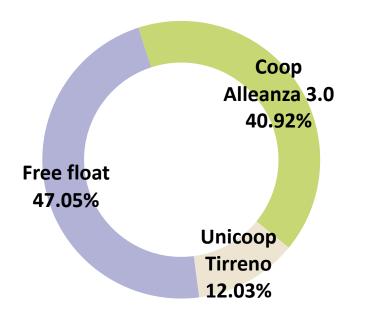

# **Our shareholding structure**

Listed on the Italian Stock Exchange in the STAR segment ("high requirements")

- Number of shares: 110,341,903
- Share Capital: about € 750 mn
- Net **Equity**: about **1.2 bn €** (30/06/2019)
- Market Capitalization: about €700 mn (average market price 01/07/2018-30/06/19)
- Average daily trading: about 147,572 shares (01/07/2018-30/06/19)

### Freefloat equal to 47.05%, majority of institutional investors, of which<sup>(1)</sup>

| 27%<br>US & Canada<br>Black Rock<br>Vanguard<br> | 27%<br>UK & Ireland<br><i>GWM</i><br>Baillie Gifford<br> | 14%<br>Italy<br>Mediolanum<br>Coop Lombardia<br>Eurizon | <b>6%</b><br><b>France</b><br><i>Lyxor a.m.</i><br><i>Aviva</i><br> | 7%<br>Luxembourg<br>Netherlands<br>Belgium<br>Lupus Alpha<br>Stichting | <b>19%</b><br><b>Rest of the World</b><br><i>UBS</i><br><i>Codan Forsikring</i><br><i>Bayern Invest</i> |
|--------------------------------------------------|----------------------------------------------------------|---------------------------------------------------------|---------------------------------------------------------------------|------------------------------------------------------------------------|---------------------------------------------------------------------------------------------------------|
|                                                  |                                                          |                                                         |                                                                     | Stichting                                                              |                                                                                                         |
|                                                  |                                                          |                                                         |                                                                     | pension fund                                                           |                                                                                                         |