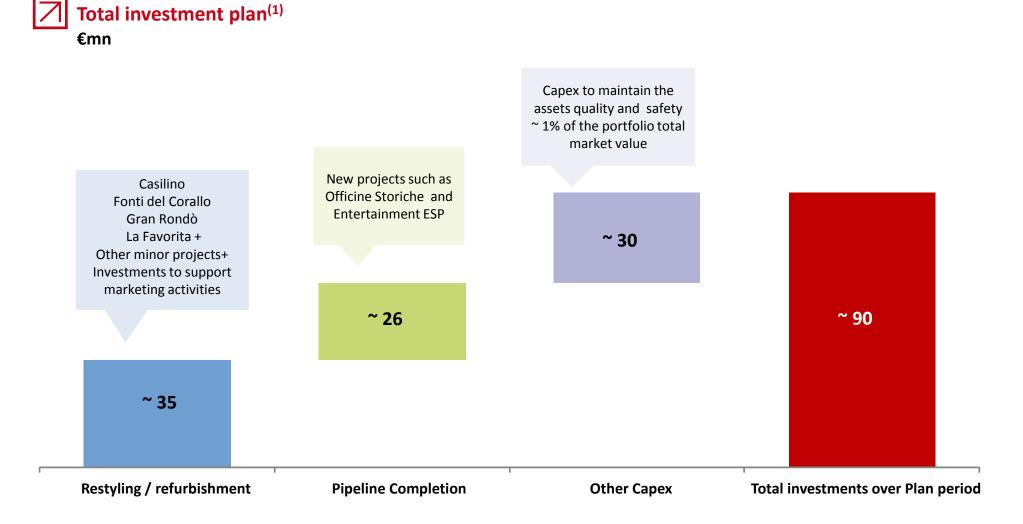

### Investments

61

# **1** Restyling/refurbishment projects

Ŕ

Important track record in asset management

Between 2014 and 2018 we carried out and completed various extensions, remodeling and restyling work in our shopping centers

|   | Shopping Center                              | Date<br>of work | Type<br>of work                   | Increase in Shopping<br>Center revenues <sup>(1)</sup> |
|---|----------------------------------------------|-----------------|-----------------------------------|--------------------------------------------------------|
| 1 | <b>Centro Sarca</b><br>(Milano)              | 2015            | Complete restyling and remodeling | 22.4%                                                  |
| 2 | <b>Centro Borgo</b><br>(Bologna)             | 2015            | Complete restyling and remodeling | 21.4%                                                  |
| 3 | <b>Esp</b><br>(Ravenna)                      | 2017            | Extension                         | <b>61.4%</b> <sup>(2)</sup>                            |
| 4 | <b>Città delle Stelle</b><br>(Ascoli Piceno) | 2017            | Remodeling                        | <b>18.6%</b> <sup>(2)</sup>                            |
| 5 | <b>Centro d'Abruzzo</b><br>(Chieti)          | 2014            | Extension and restyling           | 14.4%                                                  |
| 6 | <b>Tiburtino</b><br>(Roma)                   | 2014            | Remodeling                        | 17.4%                                                  |
| 7 | <b>Le Porte di Napoli</b><br>(Napoli)        | 2015            | Remodeling                        | 5.2%                                                   |
| 8 | <b>La Torre</b><br>(Palermo)                 | 2015            | Remodeling                        | 5.7%                                                   |

# **1** Restyling/refurbishment projects

|                 | CENTRO CASILINO                                                                                                                                            | FONTI DEL CORALLO                                                                                                                                          | GRAN RONDO'                                                                                                                                                                 | LA FAVORITA                                                  |
|-----------------|------------------------------------------------------------------------------------------------------------------------------------------------------------|------------------------------------------------------------------------------------------------------------------------------------------------------------|-----------------------------------------------------------------------------------------------------------------------------------------------------------------------------|--------------------------------------------------------------|
| Proejct         |                                                                                                                                                            |                                                                                                                                                            |                                                                                                                                                                             |                                                              |
| Type of<br>work | Restyling                                                                                                                                                  | Remodeling and Restyling                                                                                                                                   | Internal Restyling                                                                                                                                                          | Internal and external Restyling                              |
|                 | Restyling of the external facade<br>and internal areas together with<br>(voluntary) seismic improvement<br>measures on the Ground Floor<br>and First Floor | Hypermarket reduction (new GLA<br>9,300 sqm) and creation of new<br>units in the Mall (new GLA<br>approx. 5,400 sqm) in which<br>services will be inserted | Following the extension and the<br>restyling of the facade, the<br>restyling of the mall interior will<br>be carried out together with the<br>remodeling of the hypermarket | Restyling of the facade, the internal areas and the car park |
| Description     |                                                                                                                                                            | Unicoop Tirreno has signed an<br>extenson to the lease agreement<br>with expiry in 2037                                                                    |                                                                                                                                                                             |                                                              |
|                 |                                                                                                                                                            | Mall interior and exterior<br>restyling project (jointly financed<br>by BNP Paribas, current owner of<br>the mall)                                         |                                                                                                                                                                             |                                                              |
| End of work     | End of 2019                                                                                                                                                | <ul> <li>Remodeling already done<br/>Restyling end of 2019</li> </ul>                                                                                      | 2H 2020                                                                                                                                                                     | 1H 2021                                                      |

# 1 Restyling/refurbishment projects: other on going projects

Hypermarkets remodeling works have started in line with 2019-2021 Strategic Agreement with Coop (see following slides)

**Goal: reduction of the hypermarket area** and creation of new retail units in the mall

# **3** Pipeline Completion: Porta a Mare Project overview

Focus: see next slides MOLO MEDICEO, LIPS, ARSENALE Hotel, residential, services for the port Ŕ

# **Pipeline Completion: Officine Storiche** 3 $\langle \mathfrak{Q} \rangle$ RETAIL: LET/PRE-LET **>60%**

Work restarted\*: March 2019End of work: 2H 2020Total expected investment: € 53 mn (remaining ca.€ 20 mn)Total surface: 20k sqm, of which 15k sqm devoted to retailStores: 30 + 10 restaurants + 1 fitness center

# **3** Pipeline Completion: Other areas

**LIPS:** hyphotesis of a 4-star business hotel and residence with apartments designed for ship crews or student housing

**ARSENALE**: possibility of one or more residences **MOLO MEDICEO**: services for the touristic port