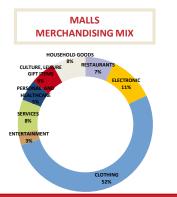

# **On-going projects in Italy: our idea of shopping**

5.3%

1h 2019

3.8%

1h 2017

Weight of services turnover on

total IGD Malls turnover

2.2%

### More space dedicated to services

- + 1 new dental clinic (Conè) in addition to the 20 already in operation
- Merchandising mix constantly evolving thanks to the addition of new brands and services