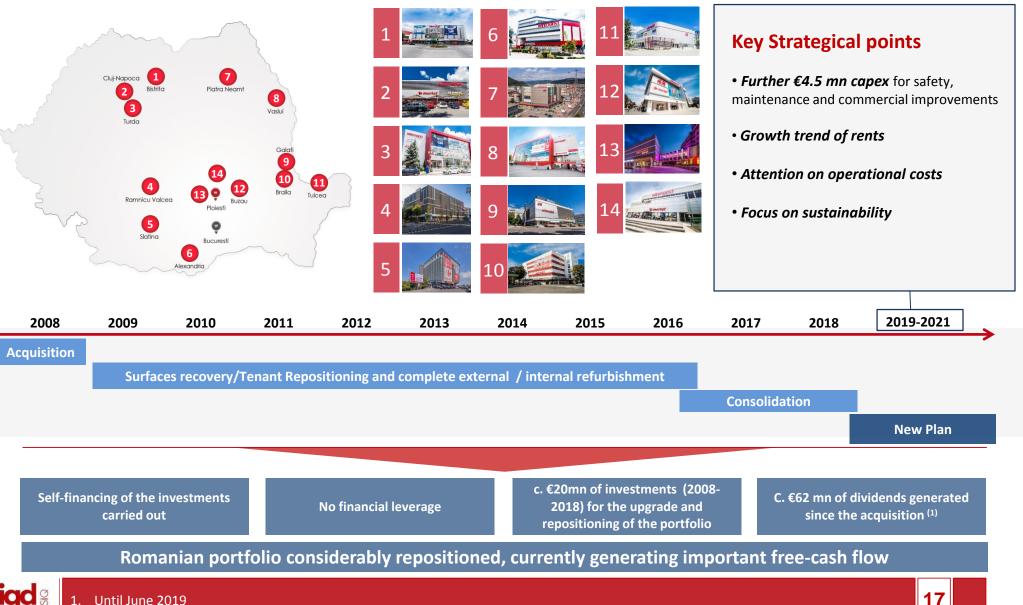

# Strong repositioning of the Romanian portfolio

# **Romania - Commercial activities**

2 new shops (Ploiesti Grand Center & Ploiesti Big) **Total network: 6 shops** 

brand

New entry in Winmarkt portfolio: more and more international and attractive merchandising mix

1 shop

Romanian brand Children equipment and clothing

opening in 2H 2019