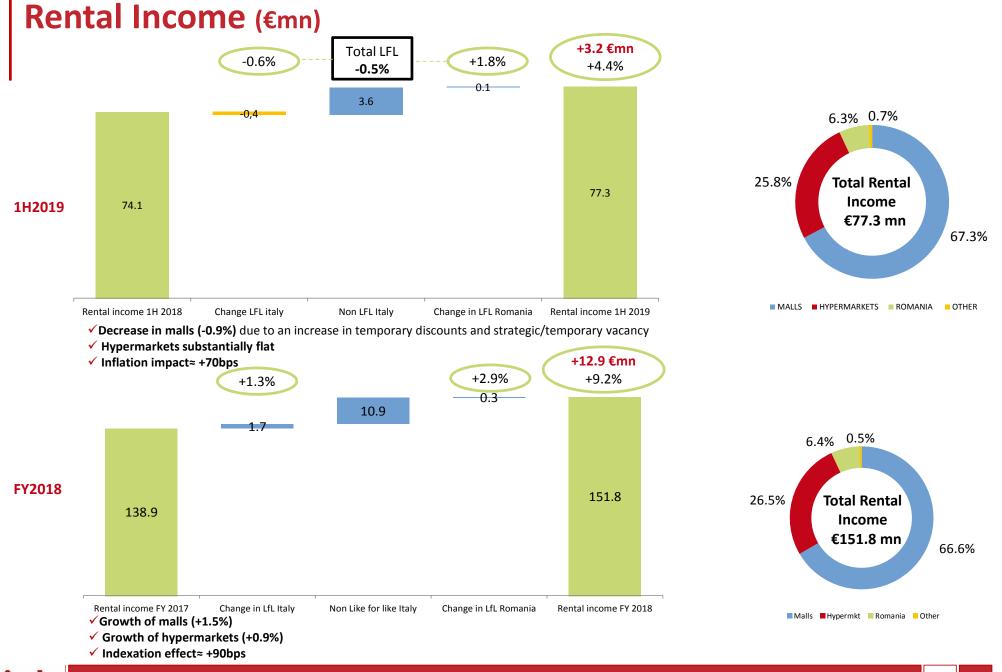

in</li> </ul> |
| ATTRACTIVE      | <ul> <li>18 Shopping Centres by 2020</li> <li>1 Circular Economy project launched</li> <li>A Corporate Welfare System for all employees</li> </ul>                                                                        |
| <b>TOGETHER</b> | <ul> <li>Anti bribery management systems certification in Romania</li> <li>About 1,000 visits carried out yearly for the prevention of skin cancer and thyroid check-ups</li> </ul>                                       |

29



# **Awards and International Benchmark**



FY2018+1H2019 Financial Results

C Shore C

FLOREIZA styled in Florence

CHC!

# FY 2018 and 1H 2019 main results





(1) Calculated on the year-end no. of share

2019 adj ex IFRS16 does not consider the application of the accounting principle IFRS16



•Figures may not add up due to rounding

33



# Net rental income (€mn)









# Outlook

# FFO FY2019 REVISED OUTLOOK released on 2 of August

+4/5%

### *Review to the previous guidance (+6/7%) considering:*

- Weak consumption dynamics
- Slight increase in temporary and strategic vacancy (with a consequent increase in non re-chargeable costs)
- Temporary effects due to remodeling activities of medium surfaces and hypermarkets



# Financial structure (1/2)

#### **Debt Breakdown**



(23 April 2019)

#### \* Net debt including the effect of IFRS16 (without IFRS16 approx. €1,126.7 mn)

(9 April 2019)

# **Financial Structure (2/2)**







# Strategic Plan 2019-2021

100 P

2 8 8

A ALAN

# **Retail: a continuously evolving world**





# **IGD's current positioning and long-term co