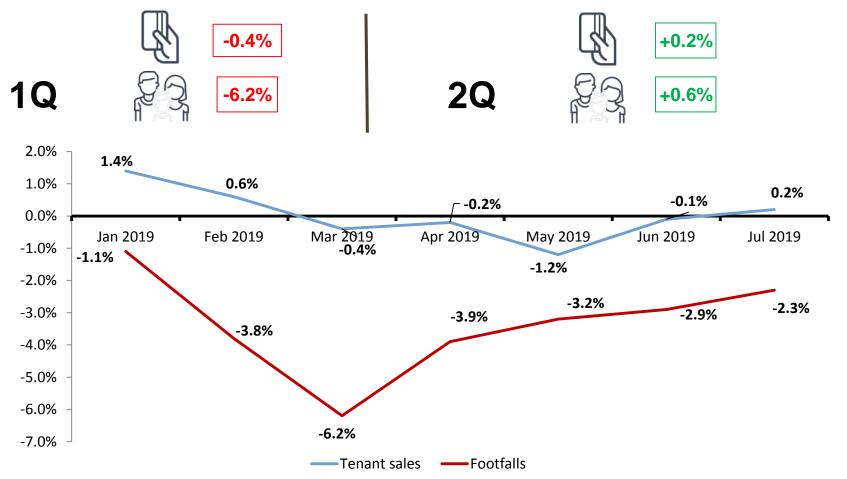

# Focus on trends Italy as at 30/06/2019

Tenant sales and footfall progressive trends 2019 vs 2018

A difficult first quarter with calendar effect (Easter) plus adverse weather conditions in February and May

- 2Q 2019 good signs of recovery of footfalls and sales
- July 2019 good perspectives with an increase in footfalls and asales back to positive trend