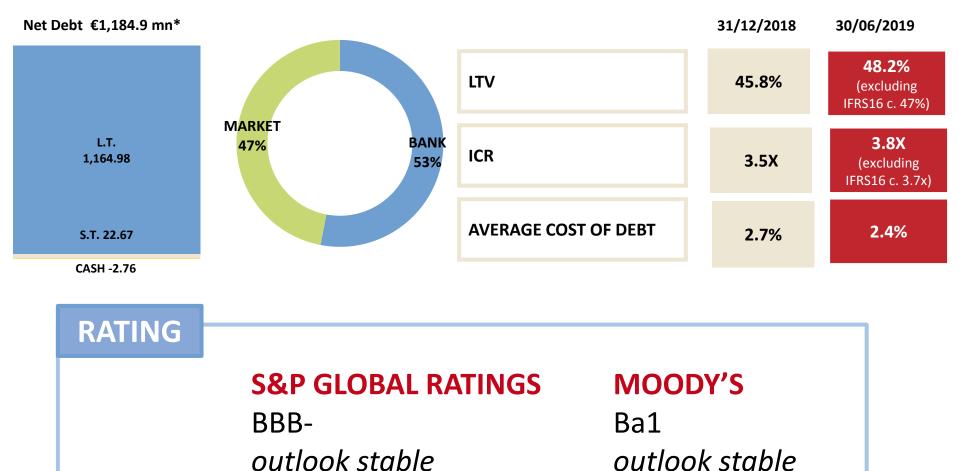

#### **Debt Breakdown**

(23 April 2019)

#### \* Net debt including the effect of IFRS16 (without IFRS16 approx. €1,126.7 mn)

(9 April 2019)

## **Reclassified Balance Sheet**

| Sources - Uses of funds (€/000)                         | 30/06/2019 | 31/12/2018 | Δ        | Δ%       |
|---------------------------------------------------------|------------|------------|----------|----------|
| Fixed assets                                            | 2,370,089  | 2,346,527  | 23,562   | 0.99%    |
| Assets under construction and advances                  | 36,619     | 36,563     | 56       | 0.15%    |
| Intangibles assets                                      | 12,401     | 12,696     | (295)    | (2.38%)  |
| Other tangible assets                                   | 9,039      | 9,615      | (576)    | (6.37%)  |
| Non-current assets held for sale                        | 12,770     | 0          | 12,770   | 100.00%  |
| Sundry receivables and other non current assets         | 113        | 111        | 2        | 1.59%    |
| Equtiy investments                                      | 280        | 277        | 3        | 1.07%    |
| NWC                                                     | 22,920     | 26,019     | (3,099)  | (13.52%) |
| Funds                                                   | (8,898)    | (8,164)    | (734)    | 8.25%    |
| Payables and other non current liabilities              | (21,796)   | (19,742)   | (2,054)  | 9.42%    |
| Net deferred tax (assets) / liabilities                 | (25,008)   | (26,340)   | 1,332    | (5.33%)  |
| TOTAL USE OF FUNDS                                      | 2,408,529  | 2,377,562  | 30,967   | 1.29%    |
| Total shareholders' equity                              | 1,202,437  | 1,252,338  | (49,901) | (4.15%)  |
| Net (assets) and liabilities for derivative instruments | 21,204     | 17,364     | 3,840    | 18.11%   |
| Net debt                                                | 1,184,888  | 1,107,860  | 77,028   | 6.50%    |
| TOTAL SOURCES                                           | 2,408,529  | 2,377,562  | 30,967   | 1.29%    |