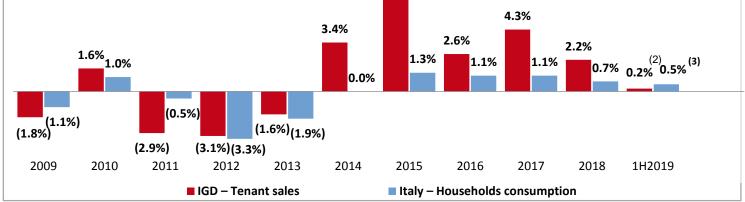

# IGD performances better and more resilient than Italian GDP and consumption trends

Always high, stable and resilient occupancy over time

(3)Household consumption expected for 2019-Istat

Sources: I-STAT, EU Com IMF, Eurostat