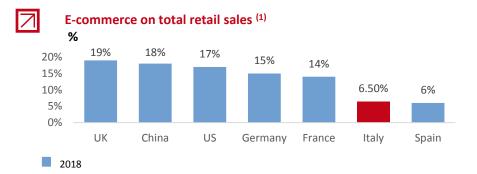

|                   |                                       |                                         |                         |       |

igd g

## **Focus on E-Commerce in Italy**



٠

E-commerce in Italy: 6.5% of total retail sales

Low E-Commerce penetration

Impact of

Online

purchases on shopping

centre

purchases: ca. 38%

#### E-commerce penetration in Italy is lower when compared to other industrialised countries, this is not only a delay in its infiltration but it is due to cultural and structural factors

• Total online sales in Italy in 2018: €27.5 bn of which 45% services (penetration 10%) and 55% products (penetration 5%)



#### Impact of E-commerce on the various merchandising categories <sup>(2)</sup>



Source: Osservatorio eCommerce B2c - Politecnico di Milano research department
 Source: internal processing on data from *"E-commerce in Italia 2019"*, Casaleggio

Claudia Contarini, IR T. +39. 051 509213 claudia.contarini@gruppoigd.it

Elisa Zanicheli, IR Team T. +39. 051 509242 elisa.zanicheli@gruppoigd.it

Federica Pivetti, IR Team T. +39. 051 509260 federica.pivetti@gruppoigd.it