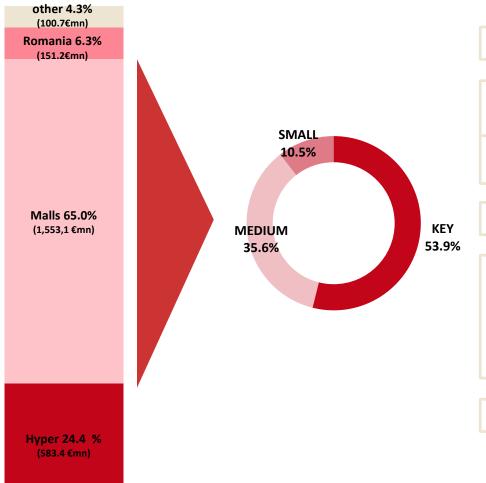

# The main characteristics of our portfolio

### € 2,388.3mn

Total **GLA** (Ita) 665,000 m<sup>2</sup> (market share c. 4%)

**A young portfolio: old on average 7 years** (since opening or last restyling)

**Full ownership of 16 Shopping centres** (mall+hyper) in Italy (63.2% of Italy core market value)

# Property investments as at 30/06/2019

|                                    |          |          |          |                        | 1                 | REAL                                                               | ESTATE ASSOCIATI       | ION      |
|------------------------------------|----------|----------|----------|------------------------|-------------------|--------------------------------------------------------------------|------------------------|----------|
|                                    | FY 2018  | 1H 2019  | Δ%       | Gross Initial<br>Yield | Net Initial Yield | Net Initial<br>Yield topped<br>up                                  | Financial<br>occupancy |          |
| Italy Malls                        | 1,573.79 | 1,553.06 | (-1.32%) | 6.43%                  | F 40%             | 5.40%         5.40%         95.05%           100.0%         100.0% | 95.05%                 | Tot. Ita |
| Italy Hypermarkets                 | 585.63   | 583.38   | (-0.38%) | 6.07%                  | 5.40%             |                                                                    | 96.3%                  |          |
| Romania                            | 154.79   | 151.17   | (-2.34%) | 6.94%                  | 5.80%             | 6.20%                                                              | 96.45%                 |          |
| Porta a Mare + development + other | 97.94    | 100.72   |          |                        | 1                 |                                                                    |                        |          |
| Total IGD Portfolio                | 2,412.15 | 2,388.33 | (-0.99%) |                        |                   |                                                                    |                        |          |
| Leasehold properties (IFRS16)      | N.A.     | 61.21    |          |                        |                   |                                                                    |                        |          |
| Total IGD Portfolio with leashold  | 2,412.15 | 2,449.54 | + 1.55%  |                        |                   |                                                                    |                        |          |