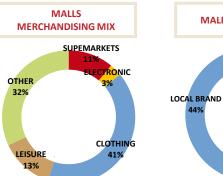

# Business approach to align merchandising mix with current trends

#### Broaden and diversify the retail offer

Services Introduction of new services (medical and veterinary clinics, schools)

**Sharing economy** Introduction of new sharing economy activities (coworking, rental retail..)

**Entertainment Areas** Set-up of entertainment areas conceived as primary destination

#### **Online-offline interaction**

Kiosks Creation of kiosks for the collection of online purchases

**Outlet** Creation of outlet stores in the Mall, in agreement with the tenants

Tenants with a wider and more

complementary offer Introduction of tenants with merchandise that complements the reduction of the hypermarkets

**Food court** More diversified offer, in line with new trends (vegan, bio,..)

**Tenants present online** Search for online tenants who would like to open stores within the mall