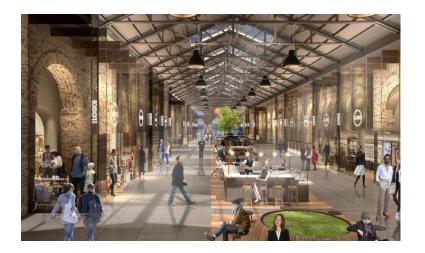

# **Pipeline Completion: Officine Storiche** 3 $\langle \mathfrak{Q} \rangle$ RETAIL: LET/PRE-LET **>60%**

Work restarted\*: March 2019End of work: 2H 2020Total expected investment: € 53 mn (remaining ca.€ 20 mn)Total surface: 20k sqm, of which 15k sqm devoted to retailStores: 30 + 10 restaurants + 1 fitness center

The area will connect the city's downtown with the sea and transform the old-style spaces based on a totally new concept with a unique design and a rich retail offering.

55