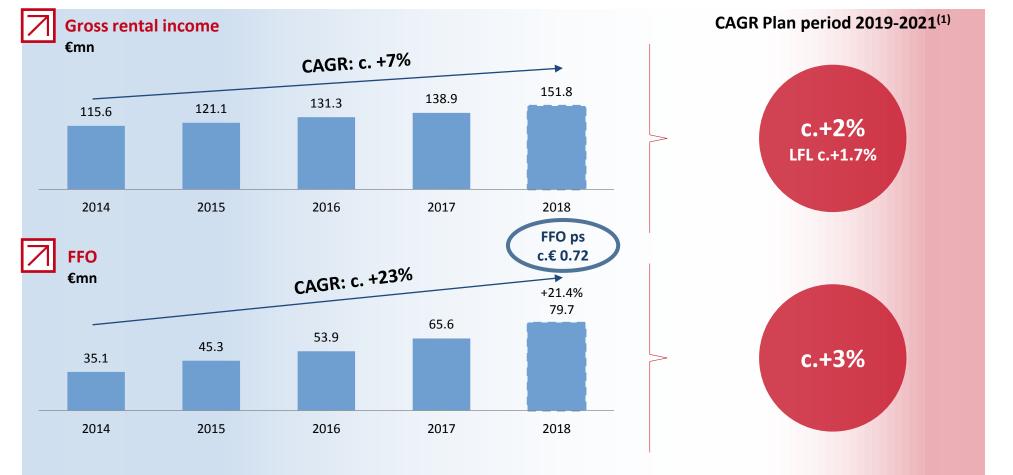

# 4 years of considerable growth... Driven by new openings and acquisitions

# **Dividend Policy...bringing to growing FFO and dividends**

€mn