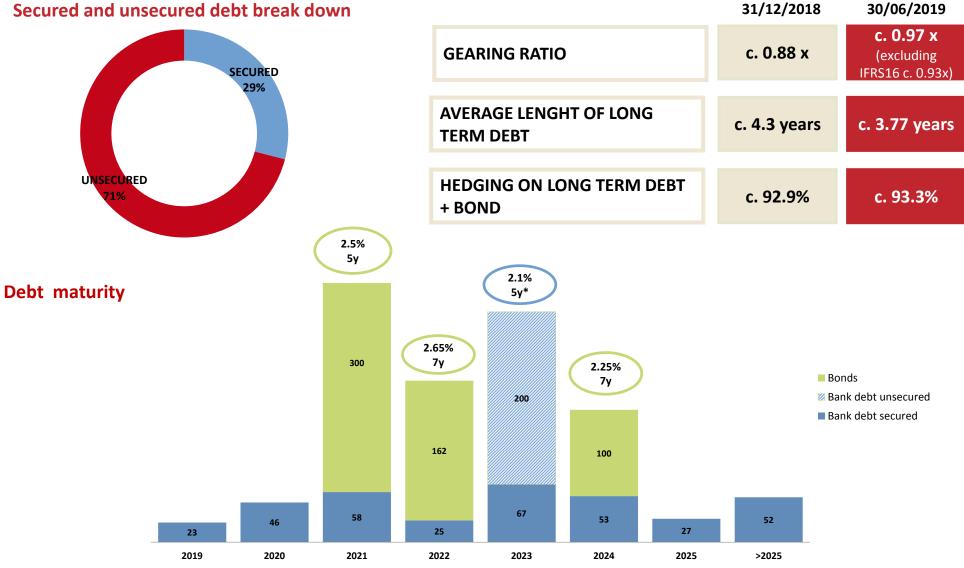

n results





(1) Calculated on the year-end no. of share

2019 adj ex IFRS16 does not consider the application of the accounting principle IFRS16



•Figures may not add up due to rounding

33



# Net rental income (€mn)









# Outlook

# FFO FY2019 REVISED OUTLOOK released on 2 of August

+4/5%

### *Review to the previous guidance (+6/7%) considering:*

- Weak consumption dynamics
- Slight increase in temporary and strategic vacancy (with a consequent increase in non re-chargeable costs)
- Temporary effects due to remodeling activities of medium surfaces and hypermarkets



# Financial structure (1/2)

#### **Debt Breakdown**



(23 April 2019)

#### \* Net debt including the effect of IFRS16 (without IFRS16 approx. €1,126.7 mn)

(9 April 2019)

# **Financial Structure (2/2)**







# Strategic Plan 2019-2021

100 P

2 8 8

A ALAN

# **Retail: a continuously evolving world**





# **IGD's current positioning and long-term commitment**





## **IGD Mission Statement**



## After a decade of growth... A plan focused on strengthening the solid and sustainable leadership of our shopping centers in their respective catchment area and to be prepared for future challenges



## 2019-2021 Strategic Plan

#### A consolidation and enhancement plan based on 3 pillars



# Innovation and operational excellence

Great focus on innovation and operational excellence mainly in relation to commercial, marketing and sustainability areas



#### Asset management

Investments aimed at maintaining and increasing the quality of our portfolio favouring innovation, merchandising mix,