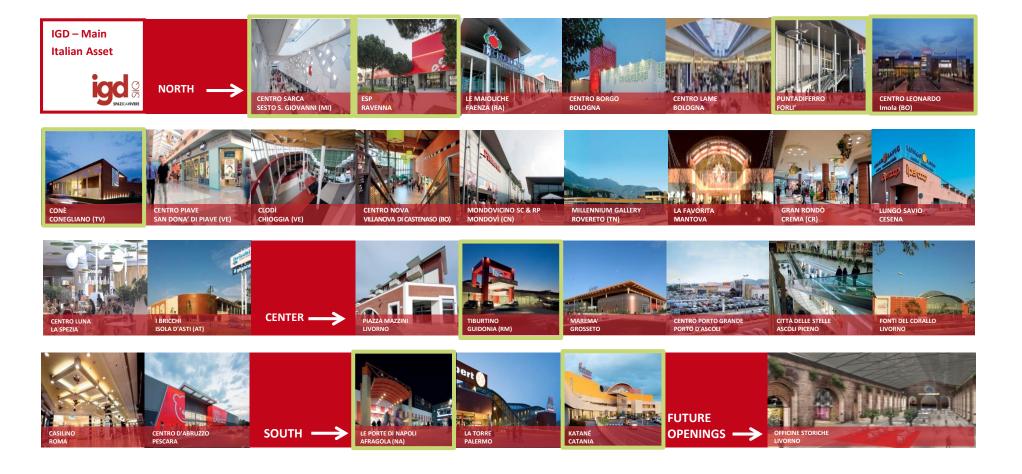

# IGD: a portfolio of high quality assets, dominant in their catchment area...

> 75% of the market value of Italian Malls and Hypermarkets dominant<sup>(1)</sup> in respective catchment areas

1. Dominant assets: assets that are reference points for the consumers in their catchment area in terms of attractivity and offer quality Key assets malls with > €70mn mkt value

# ...located in the most attractive Italian regions

15

Istat, Eurostat, IMF

### € 2,388.3mn

Total **GLA** (Ita) 665,000 m<sup>2</sup> (market share c. 4%)

**A young portfolio: old on average 7 years** (since opening or last restyling)

**Full ownership of 16 Shopping centres** (mall+hyper) in Italy (63.2% of Italy core market value)