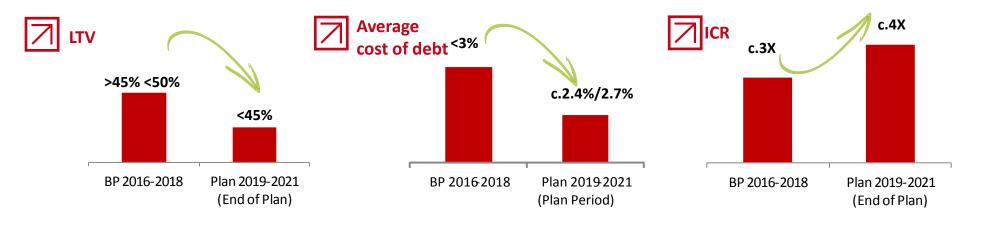

# **Financial strategy**

Maintain a rigourous financial discipline in line with the Investment Grade profile

Improve and further reduce the LTV

Improve the liquidity profile while maintaining a significant share of medium long-term debt (currently equal to approx.  $80\%^{(1)}$ )

Maintain a balanced debt structure between bank debt and bond debt (maximum flexibility in the sources of financing)

Lower the exposure to financial risks (interest rate and credit) and obtain the best available capital market conditions

# Financial targets: a clear and defined path