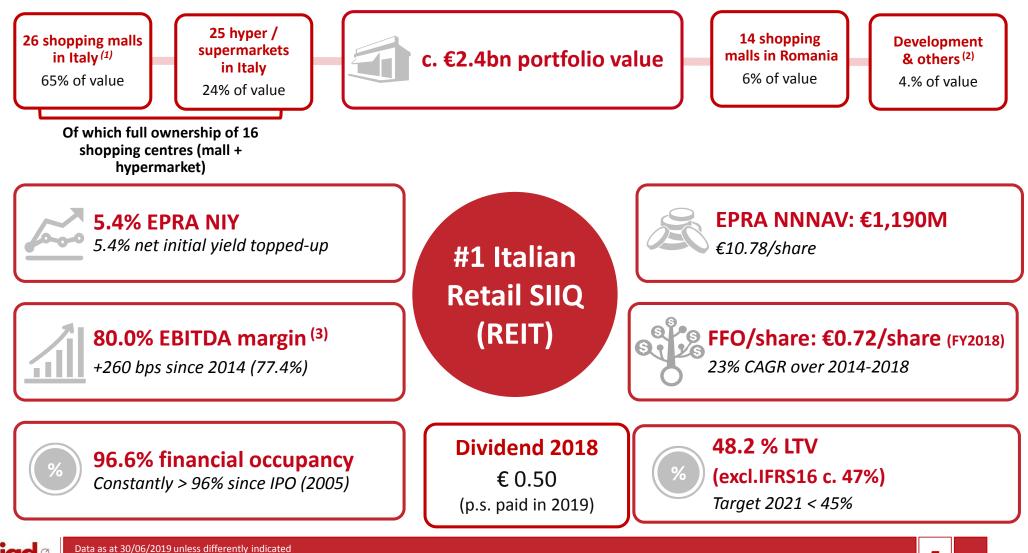

# IGD at a glance

IGD is one of the main players in the Italian retail real estate sector: we develop and manage shopping centres across the country. We are also present in the retail sector in Romania

### € 2,388.3mn

Total **GLA** (Ita) 665,000 m<sup>2</sup> (market share c. 4%)

**A young portfolio: old on average 7 years** (since opening or last restyling)

**Full ownership of 16 Shopping centres** (mall+hyper) in Italy (63.2% of Italy core market value)

**18** of **25** Hyper/Super (Ita) are small (Sale area <6000  $m^2$ )<sup>\*</sup>

Average figures for IGD's Italian shopping centres:

- Catchment Area ~ 370,000 inhabitants in 20 minutes
- **Easily reacheable**: ca. 4 km from the city centre
- footfalls 3.5 mn per year (2018)
- GLA ~ 25,000 m<sup>2</sup>

## EPRA NNNAV per share as at 30/06/2019

| € per share                                         |       | 31/12/2018 | 30/06/2019 | Δ     |
|-----------------------------------------------------|-------|------------|------------|-------|
| EPRA<br>EUROPEAN PUBLIC<br>REAL ESTATE ASSOCIATION  | NAV   | 11.77      | 11.34      | -3.6% |
| EPRRA<br>EUROPEAN PUBLIC<br>REAL ESTATE ASSOCIATION | NNNAV | 11.45      | 10.78      | -5.8% |