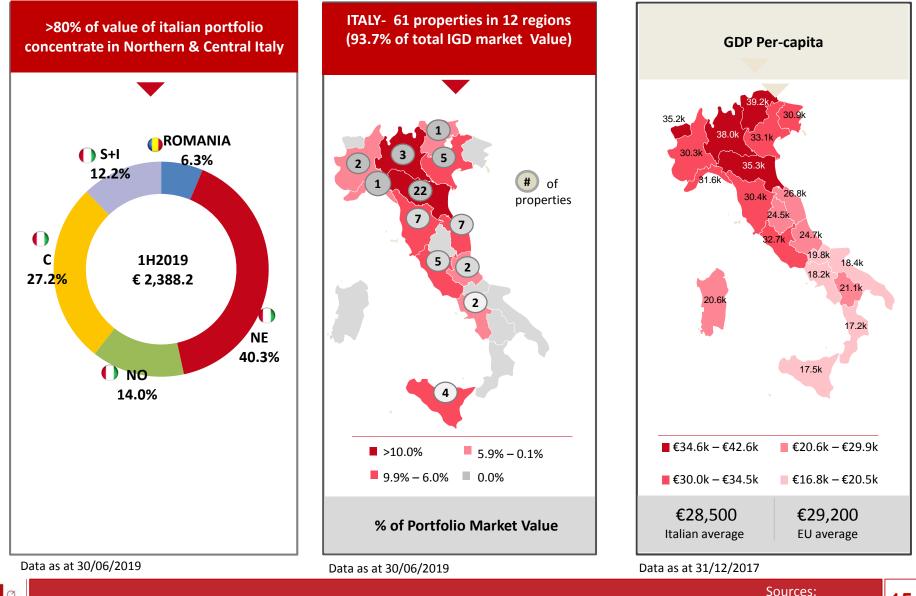

# IGD: a portfolio of high quality assets, dominant in their catchment area...

> 75% of the market value of Italian Malls and Hypermarkets dominant<sup>(1)</sup> in respective catchment areas

1. Dominant assets: assets that are reference points for the consumers in their catchment area in terms of attractivity and offer quality Key assets malls with > €70mn mkt value

# ...located in the most attractive Italian regions

15

Istat, Eurostat, IMF

# The main characteristics of our portfolio

### € 2,388.3mn

Total **GLA** (Ita) 665,000 m<sup>2</sup> (market share c. 4%)

**A young portfolio: old on average 7 years** (since opening or last restyling)

**Full ownership of 16 Shopping centres** (mall+hyper) in Italy (63.2% of Italy core market value)

**18** of **25** Hyper/Super (Ita) are small (Sale area <6000  $m^2$ )<sup>\*</sup>

Average figures for IGD's Italian shopping centres:

- Catchment Area ~ 370,000 inhabitants in 20 minutes
- **Easily reacheable**: ca. 4 km from the city centre
- footfalls 3.5 mn per year (2018)
- GLA ~ 25,000 m<sup>2</sup>

Mall Tenants' Sales (Ita) per GLA m<sup>2</sup>:2,800 (aug 2018-jul 2019)

# Strong repositioning of the Romanian portfolio

# Property investments as at 30/06/2019

|                                    |          |          |          |                        | 1                 | REAL                                                               | ESTATE ASSOCIATI       | ION      |
|------------------------------------|----------|----------|----------|------------------------|-------------------|--------------------------------------------------------------------|------------------------|----------|
|                                    | FY 2018  | 1H 2019  | Δ%       | Gross Initial<br>Yield | Net Initial Yield | Net Initial<br>Yield topped<br>up                                  | Financial<br>occupancy |          |
| Italy Malls                        | 1,573.79 | 1,553.06 | (-1.32%) | 6.43%                  | F 40%             | 5.40%         5.40%         95.05%           100.0%         100.0% | 95.05%                 | Tot. Ita |
| Italy Hypermarkets                 | 585.63   | 583.38   | (-0.38%) | 6.07%                  | 5.40%             |                                                                    | 96.3%                  |          |
| Romania                            | 154.79   | 151.17   | (-2.34%) | 6.94%                  | 5.80%             | 6.20%                                                              | 96.45%                 |          |
| Porta a Mare + development + other | 97.94    | 100.72   |          |                        | 1                 |                                                                    |                        |          |
| Total IGD Portfolio                | 2,412.15 | 2,388.33 | (-0.99%) |                        |                   |                                                                    |                        |          |
| Leasehold properties (IFRS16)      | N.A.     | 61.21    |          |                        |                   |                                                                    |                        |          |
| Total IGD Portfolio with leashold  | 2,412.15 | 2,449.54 | + 1.55%  |                        |                   |                                                                    |                        |          |