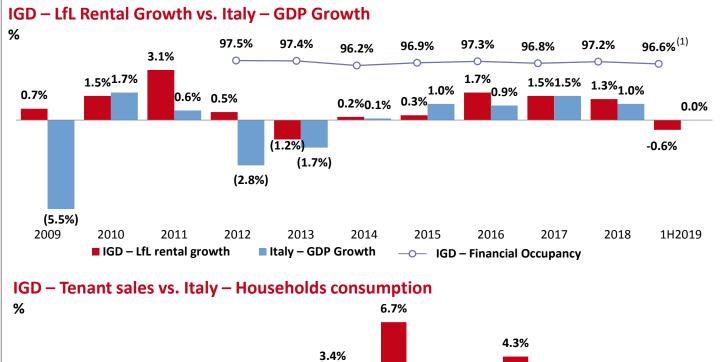

# IGD performances better and more resilient than Italian GDP and consumption trends

Always high, stable and resilient occupancy over time

(3)Household consumption expected for 2019-Istat

Sources: I-STAT, EU Com IMF, Eurostat