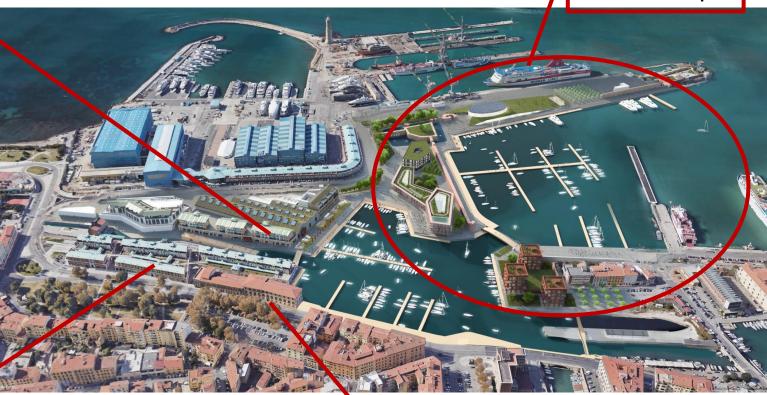

# **3** Pipeline Completion: Porta a Mare Project overview

Focus: see next slides MOLO MEDICEO, LIPS, ARSENALE Hotel, residential, services for the port Ŕ

#### OFFICINE STORICHE Work in progress Retail: >15,000 sqm Residential: 43 units

Focu slide

Focus next slide

#### PIAZZA MAZZINI Completed Retail: already operational since 2016, owned by IGD Residential: 73 units of which 72 sold/presold

### PALAZZO ORLANDO Completed in 2009

**Offices** – Sales agreement signed on 28/06/2019

# **3** Pipeline Completion: Other areas

**LIPS:** hyphotesis of a 4-star business hotel and residence with apartments designed for ship crews or student housing

**ARSENALE**: possibility of one or more residences **MOLO MEDICEO**: services for the touristic port