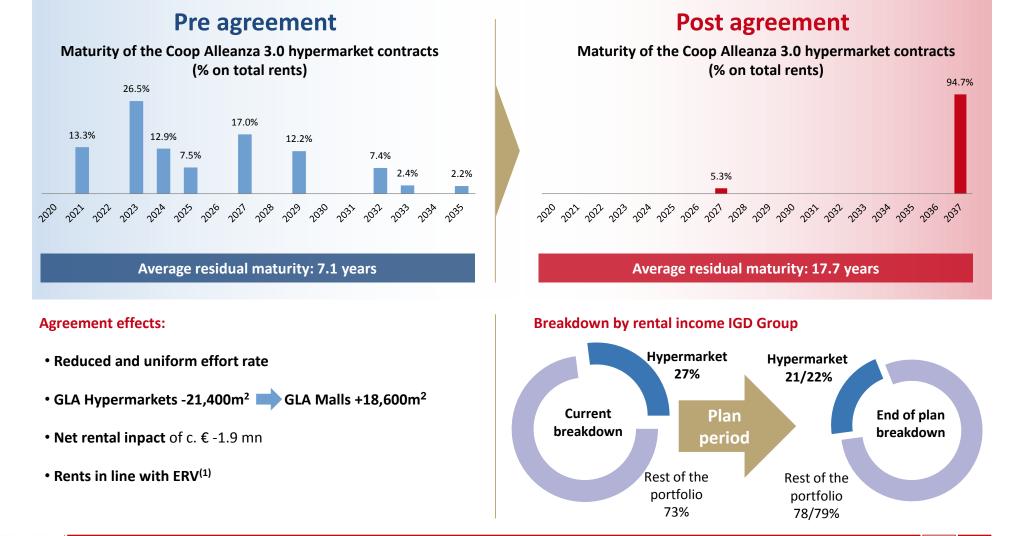

# Strategic Agreement with Coop Alleanza 3.0, partner / food anchor

Agreement regarding approx. €520 mn of the market value (approx. 21% of IGD total market value)

A framework agreement regarding the complete review of 18 contracts (out of a total of 20) of the hypermarket portfolio rented to Coop Alleanza 3.0, has been signed:

- 1. Review of contractual terms and conditions: the expiry dates of all the contracts affected by the agreement will be extended and some of the rents will be revised to make them more <u>stable and sustainable</u>
- 2. Qualitative review of assets: following the successful remodeling of the hypermarkets and malls in Le Porte di Napoli and Città delle Stelle, 5 assets have been identified, where the number of stores/services in the mall needs to be increased, by means of reducing the hypermarket, in order to enhance the attractiveness of the centers.

#### The main effects expected from the agreement, together with a higher rent sustainability, will be: