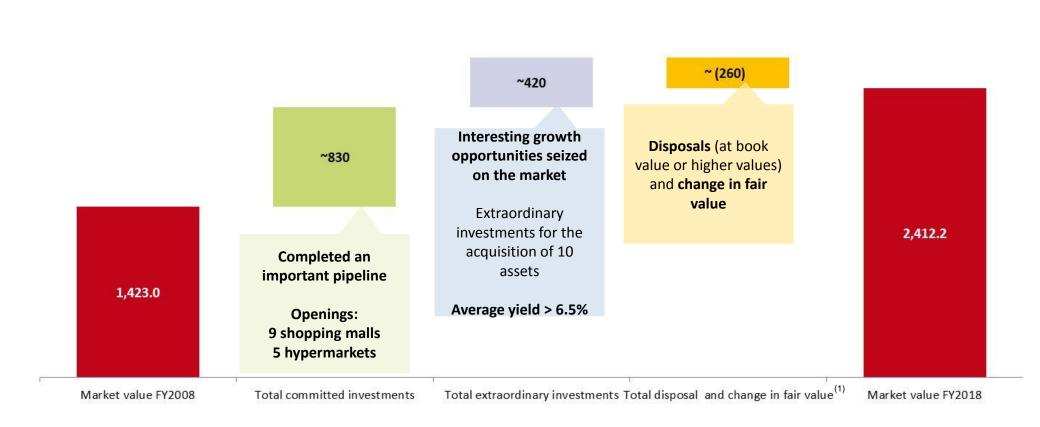

# An intense growth journey to reach a suitable size...

Real estate portfolio market value

€mn

### A decade of intense growth to reach an ideal size and leadership in Italy