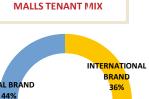

# Key tenants as at 30/06/2019

### Top 10 Tenants Italian Malls

| TOP 10 Tenant    | Product category | Turnover<br>impact | Contracts |
|------------------|------------------|--------------------|-----------|
| PIA ZA ITALIA    | clothing         | 3.0%               | 13        |
| OVS              | clothing         | 2.9%               | 12        |
| ISTANT'S ASSALLT | shoes            | 2.2%               | 9         |
| FIORELLARUBINO   | clothing         | 2.2%               | 29        |
| <i>H.</i> M      | clothing         | 2.0%               | 10        |
| <b>9</b> unieuro | electronics      | 1.9%               | 8         |
| CALZEDONIA       | clothing         | 1.7%               | 27        |
| Stroili Oro      | jewelley         | 1.3%               | 19        |
| DUGLAS           | perfurmery       | 1.3%               | 12        |
| GameStop         | leisure          | 1.3%               | 25        |
| Total            |                  | 19.6%              | 164       |

### **Top 10 Tenants Romanian Malls**

| TOP 10 Tenant       | Product category | Turnover<br>impact | Contracts |
|---------------------|------------------|--------------------|-----------|
| Carrefour<br>market | supermarket      | 10.0%              | 11        |
| H.M                 | clothing         | 7.5%               | 6         |
| PEPCO               | clothing         | 4.1%               | 11        |
| kík                 | clothing         | 2.3%               | 6         |
| dm                  | drugstore        | 2.5%               | 5         |
|                     | jewellery        | 2.2%               | 6         |
| SENSIL              | pharmacy         | 2.1%               | 4         |
| <b>ÅLTEX</b>        | electronics      | 1.5%               | 2         |
| OCPL                | office           | 1.6%               | 1         |
| FLANCO              | electronics      | 1.5%               | 1         |
| Total               |                  | 35.3%              | 53        |

NATIONAL BRAND

20%