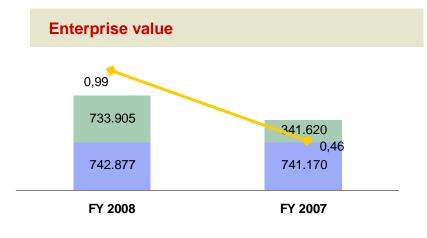

# Net Debt and Enterprise Value

Patrimonio Netto PFN Gearing

#### Equity is net of treasury shares for €22.25 m

**üPresent gearing ratio** of 0.99 indicates there is room for growth - 2012 gearing of max. 1.5x. **üLTV** (Net Debt/Mkt Value) of 51.57%.

ü73.1% of debt is at **fixed rates**.

Thanks to a sound business model: