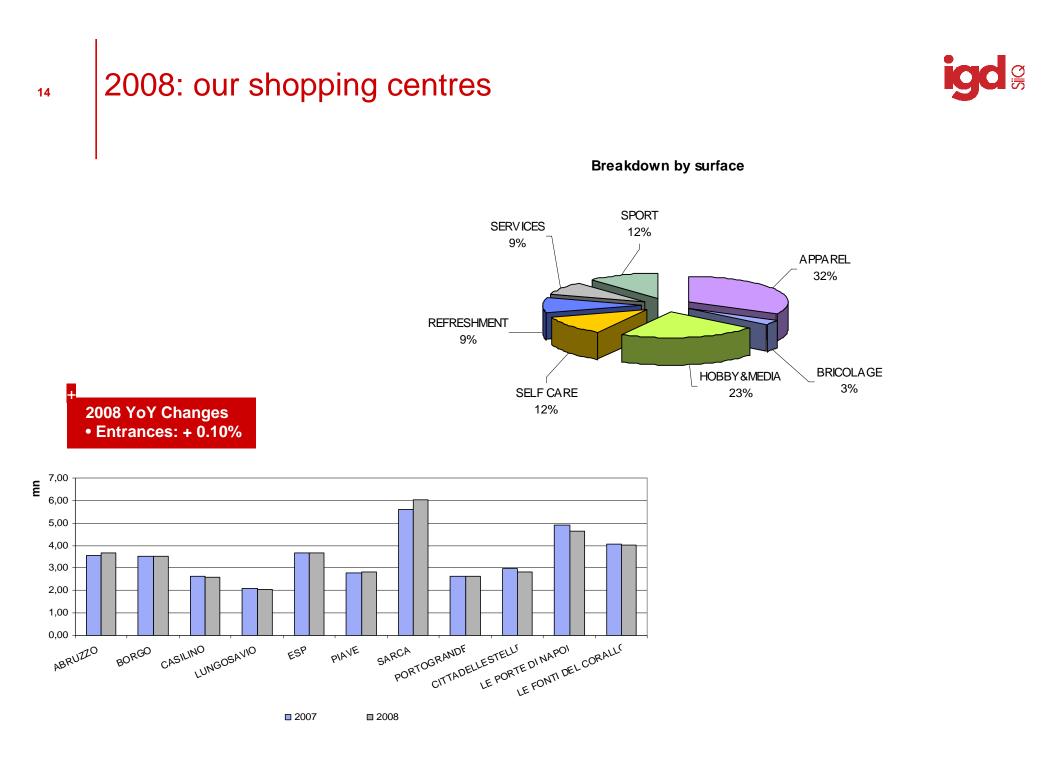

At present IGD's portfolio in Italy is made up of:

- ↗ 14 hypermarkets/supermarkets
- **7** 12 shopping malls
- ↗ 1 building for trading
- ↗ 3 shopping centres in jv Rgd
- **↗** 4 plots of land and 1 asset for development.

Mkt value as of Dec. 2008: €1,223.1 mn

Excluding RGD and Porta Medicea Portfolio