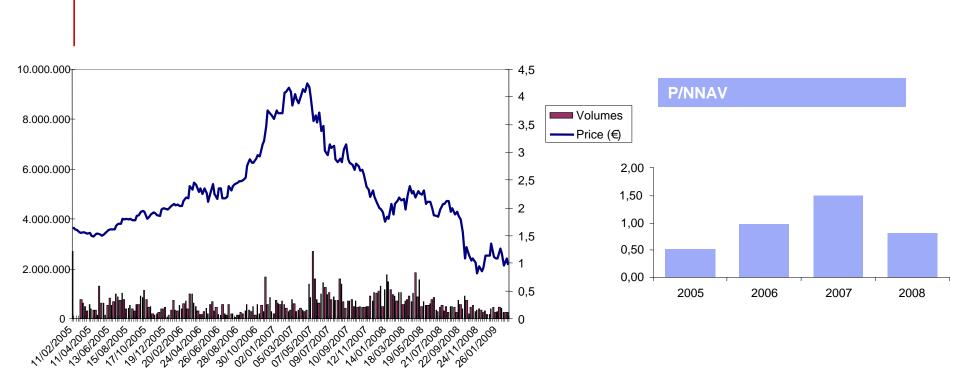

- The 6% level represents a floor for IGD yields

NO PRESSURE ON IGD MARKET VALUES

|                                                  | FY '08    | FY '07   |
|--------------------------------------------------|-----------|----------|
| Freehold Assets' Market Value                    | 1,423.195 | 1,007.8  |
| Freehold Assets' Book Value                      | 1,421.24  | 1,004.82 |
| Potential Capital Gain                           | 1.95      | 2.98     |
| Shareholders' Equity                             | 742.88    | 741.17   |
| Treasury Shares                                  | 22.25     | 0.00     |
| Adjusted Shareholders' Equity                    | 765.13    | 741.17   |
| Present Stock Price                              | 1.13      | 0.00     |
| Potential capital gain (loss) on treasury shares | -9.74     | 0.00     |
| Total gain/loss                                  | -7.79     | 2.98     |
| NAV                                              | 757.34    | 744.15   |
| N. outstanding shares                            | 309.25    | 309.25   |
| NAV per share                                    | 2.45      | 2.41     |
| Tax rate on asset gain                           | 31.4%     | 31.4%    |
| Tax rate on treasury shares' gain                | 0.00%     | 0.00%    |
| Net capital gain                                 | -8.40     | 2.04     |
| NNAV                                             | 756.73    | 743.21   |
| NNAV per share                                   | 2.45      | 2.40     |
|                                                  |           |          |

### The IGD stock / Prices and Indices

.