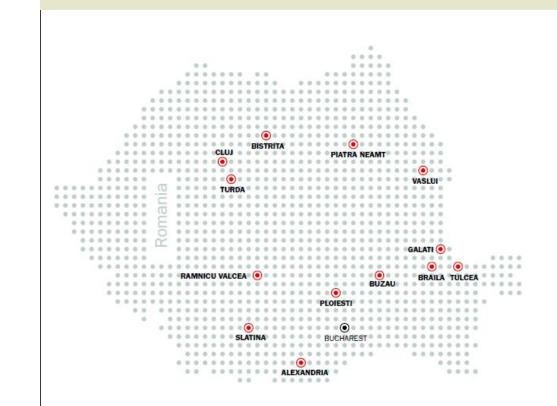

### Winmarkt's Portfolio

- ↗ Winmarkt Portfolio is made up of :
  - 15 shopping malls
  - 1 office building
  - A preliminary agreement for the acquisition of SINAIA mall (under refurbishment)
- The department stores are in prime central locations (Municipality squares, Railway station squares, etc) in 13 different cities in Romania
- Towns are in the 100,000-300,000 inhabitants range, for a total of 1.95 mn inhabitants
- CBRE independent market value of €200,1 mn
- Acquisition final price of €192 mn
- Out of the 141,000 sqm of total surface for the 15 malls:
  - -104,000 are leasable
  - Of which 93,000 are selling area

Winmarkt's locations are spread all around Romania

Varch, 16<sup>th</sup> 2009