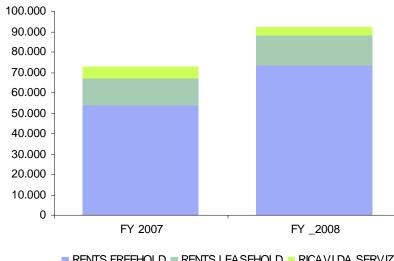

## Revenues: growth and breakdown

**BREAKDOWN REVENUES** 

|                | Hypermarkets | Core Shopping malls | Value Shopping malls |  |
|----------------|--------------|---------------------|----------------------|--|
| Occupancy rate | 100%         | 98.74%              | 96.06%               |  |
| LFL            | 2.93%        | 3.30%               | -                    |  |

#### March, 16<sup>th</sup> 2009

RENTS FREEHOLD RENTS LEASEHOLD RICAVI DA SERVIZI