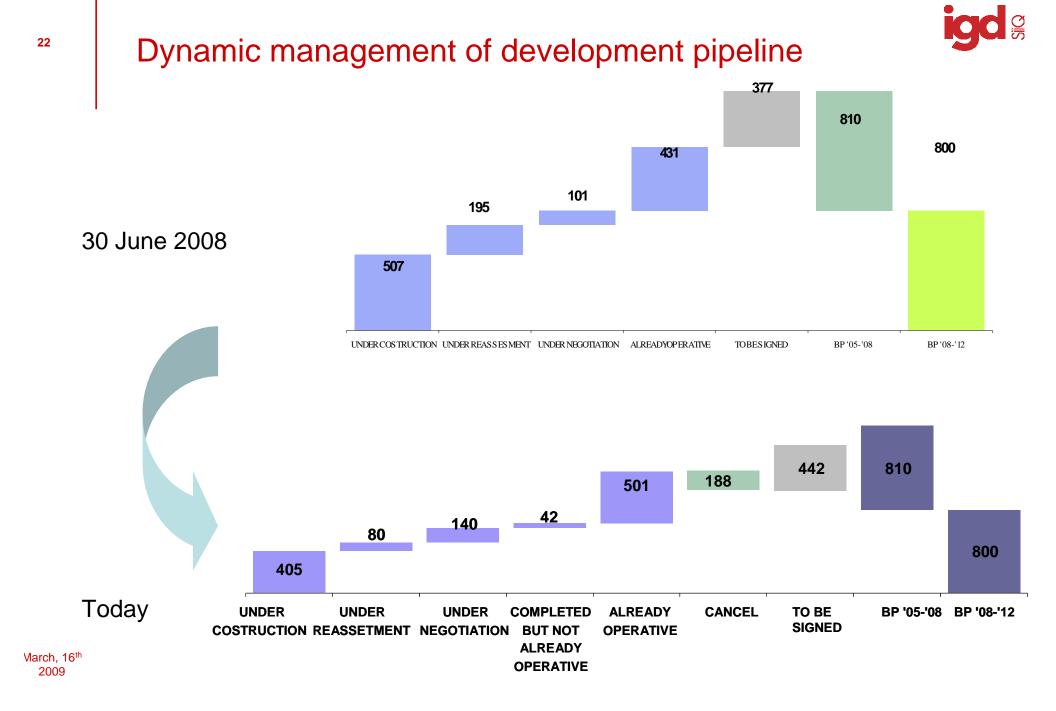

# Next Openings

| UNDER COSTRUCTION | VALUE | OPENING | NOTE                                |
|-------------------|-------|---------|-------------------------------------|
| UNDER COSTRUCTION | VALUL |         | NOTE                                |
| GUIDONIA          | 116   | 1 H '09 |                                     |
| PALERMO           | 50    | 2010    |                                     |
| CATANIA           | 59    | 1 H '09 |                                     |
| CONEGLIANO        | 16    | 2010    |                                     |
| VIBOVALENTIA      | 35    | 2010    |                                     |
| LIVORNO           | 80    | 2012    |                                     |
| ASTI              | 42    | 1 H '09 | COMPLETED BUT NOT ALREADY OPERATIVE |
| GORIZIA           | 49    | 2011    |                                     |
|                   |       |         |                                     |

üTotal value of projects under construction amounts to € 447 mn

üIGD has already paid for 30% of that amount

üIGD has already paid 100% of the price for both "already operative projects" and projects "completed, but not already operative" üThis pipeline does not include the lands in Chioggia, close to the ESP centre and in San Benedetto del Tronto.

üThe first project – Chioggia – is in stand-by (book value of €8.3mn);

üESP and San Benedetto (whose book value is comprehensively €21mn) are related to future enlargements of the existing shopping centres, presently not in the investment pipeline.