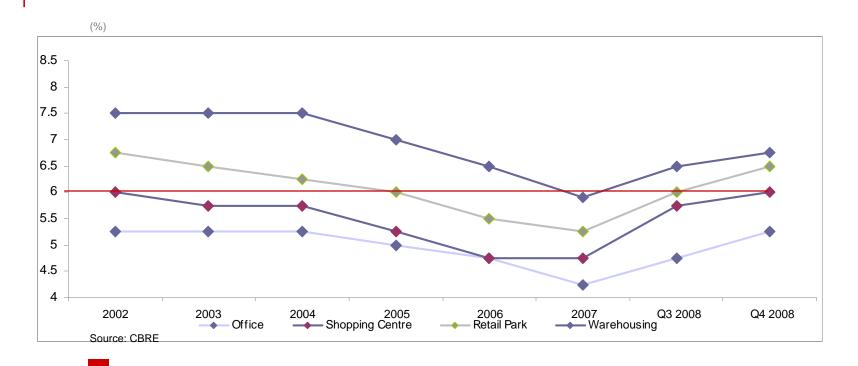

### Italian Real Estate – Prime net initial yields

ΠΠ

#### **QUALITY** is king again when selecting investments

 As a result of the combination of credit crunch and weak GDP, real estate prime yields have quickly turned upwards (up by 50-75 bp over the last 12 months) after hitting lows in 2007

- The 6% level represents a floor for IGD yields

NO PRESSURE ON IGD MARKET VALUES

|                                                  | FY '08    | FY '07   |
|--------------------------------------------------|-----------|----------|
| Freehold Assets' Market Value                    | 1,423.195 | 1,007.8  |
| Freehold Assets' Book Value                      | 1,421.24  | 1,004.82 |
| Potential Capital Gain                           | 1.95      | 2.98     |
| Shareholders' Equity                             | 742.88    | 741.17   |
| Treasury Shares                                  | 22.25     | 0.00     |
| Adjusted Shareholders' Equity                    | 765.13    | 741.17   |
| Present Stock Price                              | 1.13      | 0.00     |
| Potential capital gain (loss) on treasury shares | -9.74     | 0.00     |
| Total gain/loss                                  | -7.79     | 2.98     |
| NAV                                              | 757.34    | 744.15   |
| N. outstanding shares                            | 309.25    | 309.25   |
| NAV per share                                    | 2.45      | 2.41     |
| Tax rate on asset gain                           | 31.4%     | 31.4%    |
| Tax rate on treasury shares' gain                | 0.00%     | 0.00%    |
| Net capital gain                                 | -8.40     | 2.04     |
| NNAV                                             | 756.73    | 743.21   |
| NNAV per share                                   | 2.45      | 2.40     |
|                                                  |           |          |