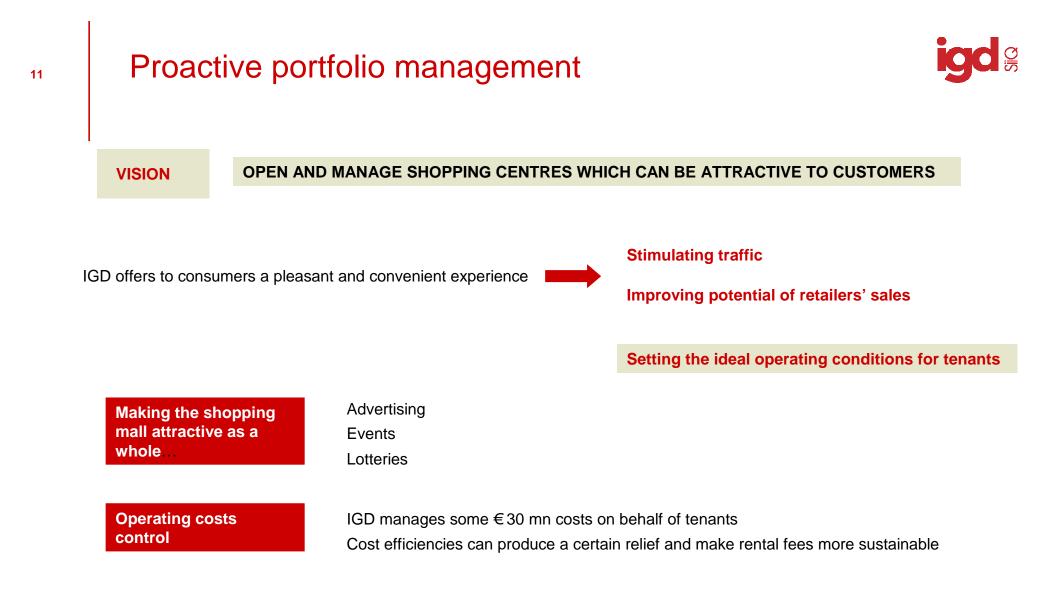

### Managing the assets in Italy

#### **Ordinary maintenance**

PRIORITY

**ACTIONS** 

Keep a high asset quality

✓ Yearly some €100,000 are invested to improve and update plants, stairs, lifts and parkings

#### Asset management

#### Meet changing clients needs

Extentions, restylings, improvement of traffic conditions around the centre

#### Going forward

üNew parking at Afragola – Le Porte di Napoli

üProject to double the ESP shopping mall in Ravenna

üRefurbishment at CentroNova – new ceiling, lighting and floors

ülmprovement of road network at San Benedetto - underground tunnel built

Managing the marketing plan in Italy