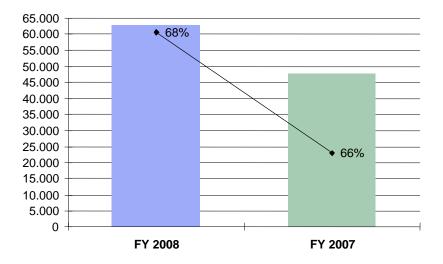

## Ebitda and Adjusted Ebitda

#### EBITDA AND EBITDA MARGIN

#### EBITDA AND EBITDA MARGIN ADJUSTED

üThe **EBITDA** increases by 22.98%, in line with our growth path.

üThe EBITDA MARGIN was 64%.

üThe EBITDA adjusted increases by 31.2%. üThe EBITDA adjusted MARGIN was 68%.