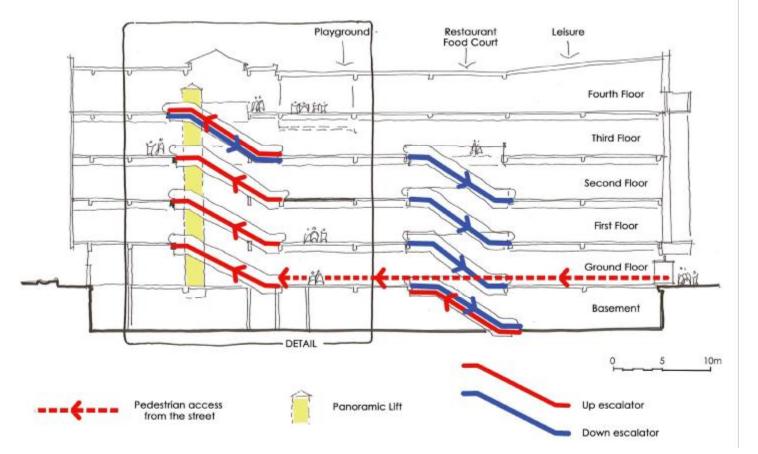

### Managing the assets in Italy

#### **Ordinary maintenance**

PRIORITY

**ACTIONS** 

Keep a high asset quality

✓ Yearly some €100,000 are invested to improve and update plants, stairs, lifts and parkings

#### Asset management

#### Meet changing clients needs

Extentions, restylings, improvement of traffic conditions around the centre

#### Going forward

üNew parking at Afragola – Le Porte di Napoli

üProject to double the ESP shopping mall in Ravenna

üRefurbishment at CentroNova – new ceiling, lighting and floors

ülmprovement of road network at San Benedetto - underground tunnel built