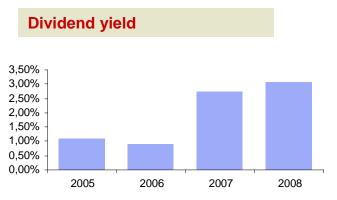

0.00%     | 0.00%    |
| Net capital gain                                 | -8.40     | 2.04     |
| NNAV                                             | 756.73    | 743.21   |
| NNAV per share                                   | 2.45      | 2.40     |
|                                                  |           |          |



### Agenda

VALUE CREATION CONTINUES IN THE NEW ENVIRONMENT

ØACHIEVEMENTS ØSTRATEGIC REVIEW ØPORTFOLIO FEATURES ØMACRO-FACTORS IMPACT ØPROACTIVE PORTFOLIO MANAGEMENT ØIN-DEPTH VIEW OF WINMARKT PORTFOLIO ØDYNAMIC DEVELOPMENT PIPELINE ØMARKET VALUE EVOLUTION

#### **SOUND FINANCIALS**

ØANALYSIS OF KPIS ØCASH FLOW SUSTAINABILITY ØFINANCE STRATEGY

#### CONCLUSIONS

ØBUSINESS PLAN TARGETS CONFIRMED ØTHE IGD STOCK ØFINAL REMARKS

# KPIs of 2005-2008 performance









30



## Revenues: growth and breakdown





**BREAKDOWN REVENUES** 

|                | Hypermarkets | Core Shopping malls | Value Shopping malls |  |
|----------------|--------------|---------------------|----------------------|--|
| Occupancy rate | 100%         | 98.74%              | 96.06%               |  |
| LFL            | 2.93%        | 3.30%               | -                    |  |

#### March, 16<sup>th</sup> 2009

RENTS FREEHOLD RENTS LEASEHOLD RICAVI DA SERVIZI

## Ebitda and Adjusted Ebitda



#### EBITDA AND EBITDA MARGIN



#### EBITDA AND EBITDA MARGIN ADJUSTED



üThe **EBITDA** increases by 22.98%, in line with our growth path.

üThe EBITDA MARGIN was 64%.

üThe EBITDA adjusted increases by 31.2%. üThe EBITDA adjusted MARGIN was 68%.

# Net Debt and Enterprise Value