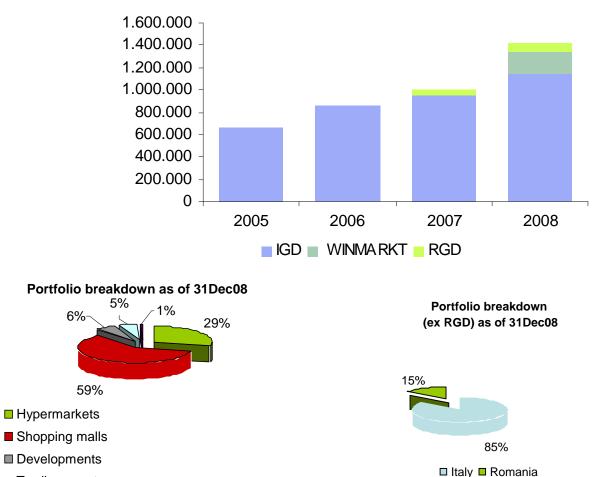

### Market value evolution

 ✓ Market value of Igd freehold properties is
 €1,423.20 mn as of 31Dec08, including 50% of Rgd Assets as of 31Dec04

Roughly 70% of total market value represented by hypermarkets and core shopping mall – asset with no material downwards rent revision risk

✓ In 2008 the increase in hypermarkets' value compensated the slight decline in shopping centres' value (-0.4%)

- Trading assets
- Other

üExpansion of asset base through acquisitions üAbility to consolidate market price increases through effective asset management

**⊼ Stable cap rate – 6.09%**% vs.6.04% as at Dec 2007 – prove that quality assets in attractive markets and locations facilitate stable values.

**Sharp rise in WACC - 7.28%** vs 6.88% as at Dec 2007.

Substantial fall in IRR – 7.36% vs 8.21% as at Dec 2007 because of flat revenues estimates –

Appraisers turned to be far more cautious than in the past. They discount a substantial decline in debt cost, but far too conservative outlook for rental revenues. Risks appears to be over-estimated.

üIGD CAP RATE have never fallen below 6%.

üExcluding CentroSarca (opportunistic purchase) IGD average cap rate is 6.39%