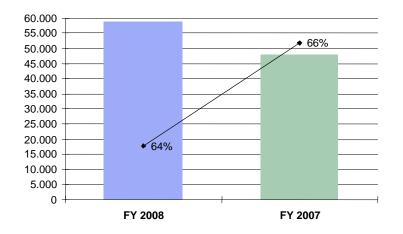

#### EBITDA AND EBITDA MARGIN

#### EBITDA AND EBITDA MARGIN ADJUSTED

üThe **EBITDA** increases by 22.98%, in line with our growth path.

üThe EBITDA MARGIN was 64%.

üThe EBITDA adjusted increases by 31.2%. üThe EBITDA adjusted MARGIN was 68%.