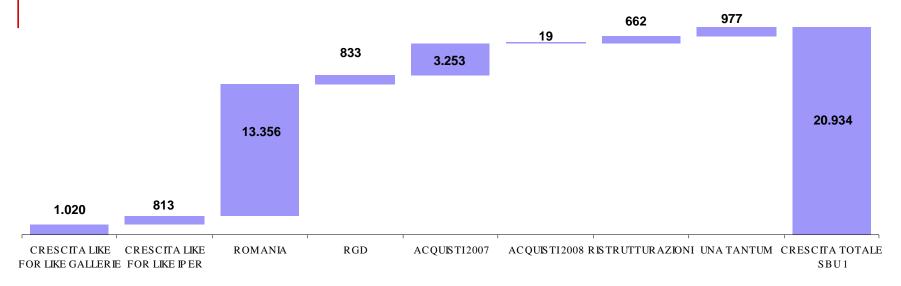

| -8.40     | 2.04     |
| NNAV                                             | 756.73    | 743.21   |
| NNAV per share                                   | 2.45      | 2.40     |
|                                                  |           |          |



### Agenda

VALUE CREATION CONTINUES IN THE NEW ENVIRONMENT

ØACHIEVEMENTS ØSTRATEGIC REVIEW ØPORTFOLIO FEATURES ØMACRO-FACTORS IMPACT ØPROACTIVE PORTFOLIO MANAGEMENT ØIN-DEPTH VIEW OF WINMARKT PORTFOLIO ØDYNAMIC DEVELOPMENT PIPELINE ØMARKET VALUE EVOLUTION

#### **SOUND FINANCIALS**

ØANALYSIS OF KPIS ØCASH FLOW SUSTAINABILITY ØFINANCE STRATEGY

#### CONCLUSIONS

ØBUSINESS PLAN TARGETS CONFIRMED ØTHE IGD STOCK ØFINAL REMARKS

# KPIs of 2005-2008 performance









30



## Revenues: growth and breakdown





**BREAKDOWN REVENUES** 

|                | Hypermarkets | Core Shopping malls | Value Shopping malls |  |
|----------------|--------------|---------------------|----------------------|--|
| Occupancy rate | 100%         | 98.74%              | 96.06%               |  |
| LFL            | 2.93%        | 3.30%               | -                    |  |

#### March, 16<sup>th</sup> 2009

RENTS FREEHOLD RENTS LEASEHOLD RICAVI DA SERVIZI

## Ebitda and Adjusted Ebitda



#### EBITDA AND EBITDA MARGIN



#### EBITDA AND EBITDA MARGIN ADJUSTED



üThe **EBITDA** increases by 22.98%, in line with our growth path.

üThe EBITDA MARGIN was 64%.

üThe EBITDA adjusted increases by 31.2%. üThe EBITDA adjusted MARGIN was 68%.

# Net Debt and Enterprise Value





Patrimonio Netto PFN Gearing

#### Eq