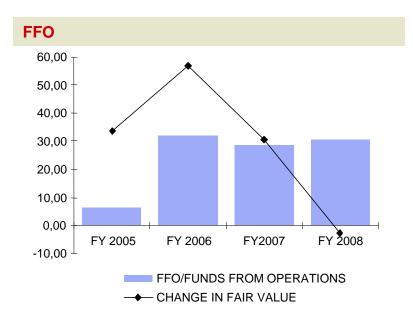

## Ebitda and Adjusted Ebitda

#### EBITDA AND EBITDA MARGIN

#### EBITDA AND EBITDA MARGIN ADJUSTED

üThe **EBITDA** increases by 22.98%, in line with our growth path.

üThe EBITDA MARGIN was 64%.

üThe EBITDA adjusted increases by 31.2%. üThe EBITDA adjusted MARGIN was 68%.