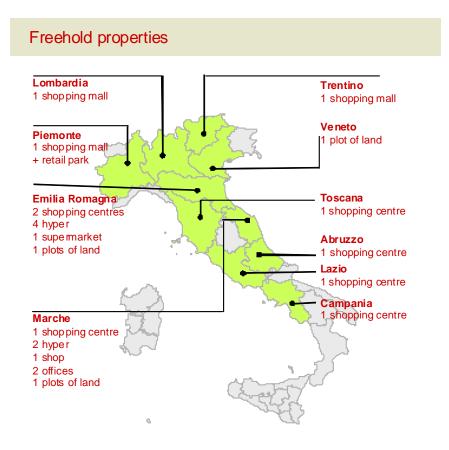

### Porfolio features – a unique portfolio in Italy

At the time of the IPO IGD's portfolio was made up of:

- 7 hypermarkets and shopping malls
- **7** 2 plots of land

Mkt value as of July 2004: €555.2 mn

At present IGD's portfolio in Italy is made up of:

- ↗ 14 hypermarkets/supermarkets
- **7** 12 shopping malls
- ↗ 1 building for trading
- ↗ 3 shopping centres in jv Rgd
- **↗** 4 plots of land and 1 asset for development.

Mkt value as of Dec. 2008: €1,223.1 mn

Excluding RGD and Porta Medicea Portfolio