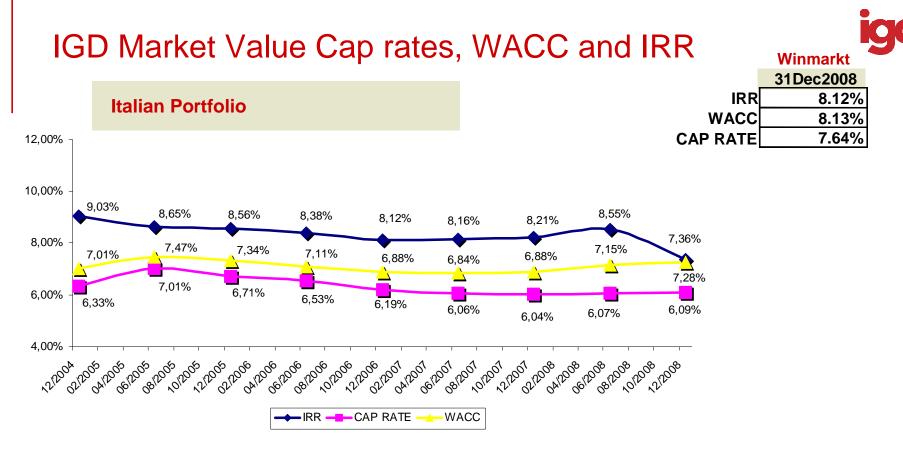

**⊼ Stable cap rate – 6.09%**% vs.6.04% as at Dec 2007 – prove that quality assets in attractive markets and locations facilitate stable values.

**Sharp rise in WACC - 7.28%** vs 6.88% as at Dec 2007.

Substantial fall in IRR – 7.36% vs 8.21% as at Dec 2007 because of flat revenues estimates –

Appraisers turned to be far more cautious than in the past. They discount a substantial decline in debt cost, but far too conservative outlook for rental revenues. Risks appears to be over-estimated.

üIGD CAP RATE have never fallen below 6%.

üExcluding CentroSarca (opportunistic purchase) IGD average cap rate is 6.39%