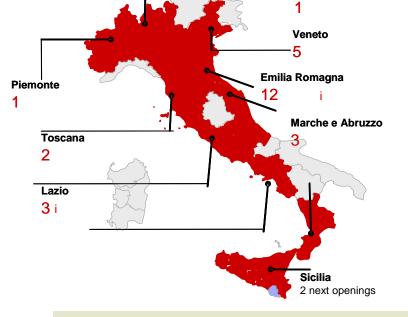

### Porfolio features – a unique portfolio in Italy

At the time of the IPO IGD's portfolio was made up of:

- 7 hypermarkets and shopping malls
- **7** 2 plots of land

Mkt value as of July 2004: €555.2 mn

At present IGD's portfolio in Italy is made up of:

- ↗ 14 hypermarkets/supermarkets
- **7** 12 shopping malls
- ↗ 1 building for trading
- ↗ 3 shopping centres in jv Rgd
- **↗** 4 plots of land and 1 asset for development.

Mkt value as of Dec. 2008: €1,223.1 mn

Excluding RGD and Porta Medicea Portfolio