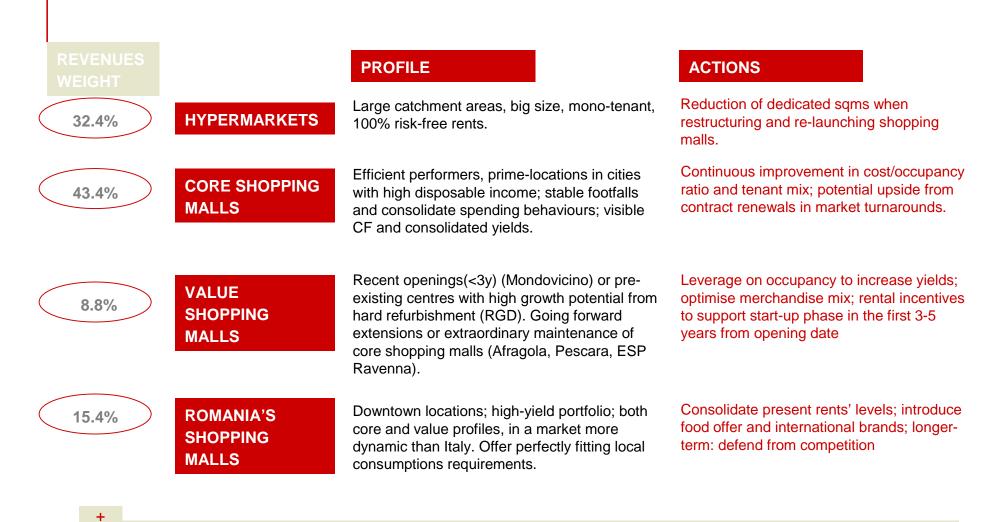

# Portfolio - Different profiles, different strategies

Some 75% of rents (hypermkts + core shopping malls) are bond-like

9

#### Weaker demand

- ➢ Focus on Romania, where we can extract further value from the purchased portfolio
- Analysis of ideal tenant mix and merchandising mix
- Direct IGD commercial investments to promote new shopping centres
- Healthy and well diversified tenant base:
  - Hypermarkets, 100% risk-free, accounting for 32.4% of total rents
  - Core shopping malls not cyclical and low risk-profile thanks to consolidated client base - accounting for 43.4% of total rents
  - The first 10 tenants represent 12.9% of total shopping mall rental income.