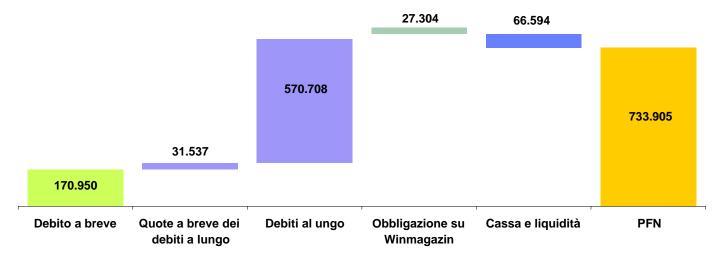

# Net Debt and Enterprise Value

Patrimonio Netto PFN Gearing

#### Equity is net of treasury shares for €22.25 m