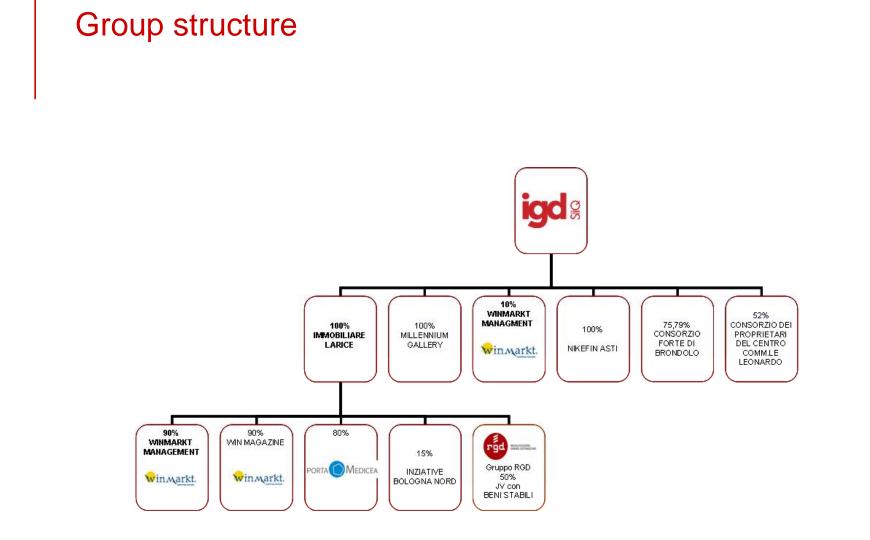

At present IGD's portfolio in Italy is made up of:

- ↗ 14 hypermarkets/supermarkets
- **7** 12 shopping malls
- ↗ 1 building for trading
- ↗ 3 shopping centres in jv Rgd
- **↗** 4 plots of land and 1 asset for development.

Mkt value as of Dec. 2008: €1,223.1 mn

Excluding RGD and Porta Medicea Portfolio

### Winmarkt's Portfolio

- ↗ Winmarkt Portfolio is made up of :
  - 15 shopping malls
  - 1 office building
  - A preliminary agreement for the acquisition of SINAIA mall (under refurbishment)
- The department stores are in prime central locations (Municipality squares, Railway station squares, etc) in 13 different cities in Romania
- Towns are in the 100,000-300,000 inhabitants range, for a total of 1.95 mn inhabitants
- CBRE independent market value of €200,1 mn
- Acquisition final price of €192 mn
- Out of the 141,000 sqm of total surface for the 15 malls:
  - -104,000 are leasable
  - Of which 93,000 are selling area