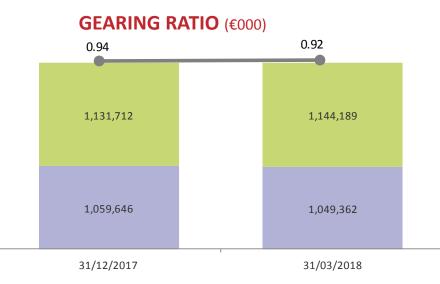

# **Reclassified balance sheet**

| Sources - Uses of funds                             | 31/12/2017 | 31/03/2018 | Δ       | Δ%     |
|-----------------------------------------------------|------------|------------|---------|--------|
| Fixed assets                                        | 2,157,176  | 2,157,176  | 0       | 0.0%   |
| Assets under construction                           | 40,466     | 42,659     | 2,193   | 5.4%   |
| Other non-current assets                            | 23,245     | 23,067     | -178    | -0.8%  |
| Other non-current liabilities                       | -29,082    | -29,416    | -334    | 1.1%   |
| NWC                                                 | 28,768     | 29,937     | 1,169   | 4.1%   |
| Net deferred tax (assets)/liabilities               | -24,777    | -25,755    | -978    | 3.9%   |
| TOTAL USE OF FUNDS                                  | 2,195,796  | 2,197,668  | 1,872   | 0.1%   |
| Net debt                                            | 1,059,646  | 1,049,362  | -10,284 | -1.0%  |
| Shareholders' equity                                | 1,115,753  | 1,129,941  | 14,188  | 1.3%   |
| Net (assets)/liabilities for derivative instruments | 20,397     | 18,365     | -2,032  | -10.0% |
| TOTAL SOURCES                                       | 2,195,796  | 2,197,668  | 1,872   | 0.1%   |