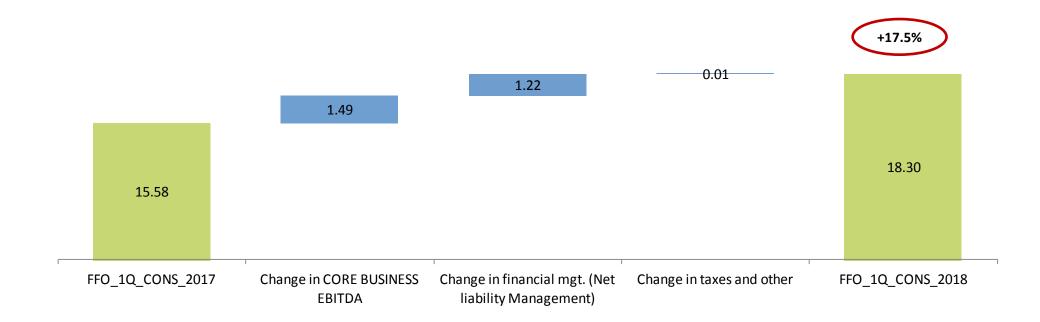

### **₹ 18.3 mn** Funds From Operations (FFO) +17.5%

**∕** € 35.6 mn

Rental Income +5.2%

SIIQ

Net rental income € 29 mn +6%

1 € 16.7 mn

Group Net Profit +16.7%

1Q2018 Results presentation

# Fund From Operations (FFO) continued to grow

# Fund from Operations (FFO) €18.3 mn (+17.9%)

| Funds from Operations            | 1Q2017 | 1Q2018 | Δ vs 1Q 2017 | Δ%     |
|----------------------------------|--------|--------|--------------|--------|
| Core Business EBITDA             | 25,049 | 26,540 | 1,491        | 6.0%   |
| Adj. Financial Management        | -9,153 | -7,931 | 1,222        | -13.3% |
| Adj. Extraordinary Management    | 0      | 0      | 0            | n.a.   |
| Adj. curent taxes for the period | -312   | -304   | 8            | -2.3%  |
|                                  |        |        |              |        |
| FFO                              | 15,585 | 18,305 | 2,720        | 17.5%  |