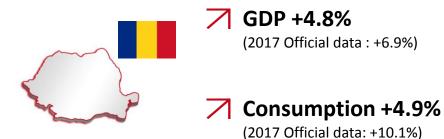

# The macroeconomic context: 2018 outlook

**GDP +1.5%** (2017 Official data: +1.5%)

#### Consumption +1.2% (2017 Official data : +1.4%)

#### Situation at 1Q 2018:

- GDP: +0.3% (total change for 2018 +0.8%)
- Inflation rate: +0.7%
- Total retail real estate investments: €600mn, +35% vs 1Q 2017 (of which 62% invested in the shopping center segment)

• Investments are expected to grow thanks to the implementation of projects financed by EU funds

• Consumption is expected to slow down due to the increase of consumer prices, but will remain the main driver of growth