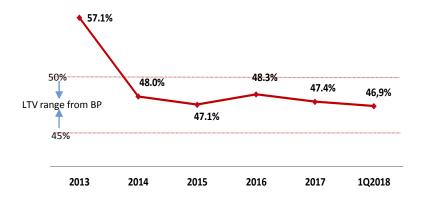

### And now...

- Consolidated position for IGD as leader in the management of Shopping centers dominant in their catchement area and located in medium size cities with high purchase power
- ➤ Total portfolio approching around € 2.5 billion in June 2018 (o.w. Malls around 63% and hypermarkets around 27%)
- Improvement in the financial data (LTV e ICR)
- > Improvement in terms of profitability (Noi , Ebitda and FFO)

# **Financial structure**