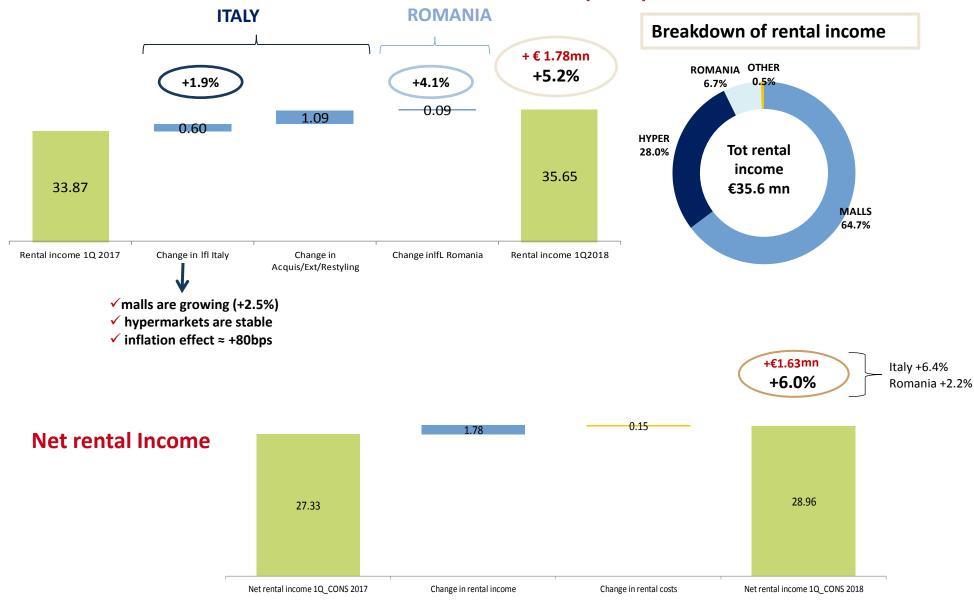

### **₹ 18.3 mn** Funds From Operations (FFO) +17.5%

**∕** € 35.6 mn

Rental Income +5.2%

SIIQ

Net rental income € 29 mn +6%

1 € 16.7 mn

Group Net Profit +16.7%

1Q2018 Results presentation

# **Revenues and net rental income** (€mn)

# **Consolidated income statements**

| GROUP CONSOLIDATED                                    | (a)<br>1Q2017 | (b)<br>1Q2018 | ∆<br>(b)/(a) |
|-------------------------------------------------------|---------------|---------------|--------------|
| Revenues from freehold rental activities              | 30.74         | 32.44         | 5.5%         |
| Revenues from leasehold rental activities             | 3.13          | 3.20          | 2.3%         |
| Total income from rental activities                   | 33.87         | 35.65         | 5.2%         |
| Rents and payable leases                              | -2.55         | -2.56         | 0.5%         |
| Direct costs from rental activities                   | -3.99         | -4.13         | 3.3%         |
| Net rental income                                     | 27.33         | 28.96         | 6.0%         |
| Revenues from service                                 | 1.54          | 1.51          | -1.7%        |
| Direct costs from services                            | -1.30         | -1.36         | 5.1%         |
| Net services income                                   | 0.24          | 0.15          | -37.7%       |
| Personnel expenese                                    | -1.61         | -1.69         | 4.9%         |
| G&A expenses                                          | -0.91         | -0.89         | -3.1%        |
| CORE BUSINESS EBITDA (Operating income)               | 25.05         | 26.54         | 6.0%         |
| Core business Ebitda Margin                           | 0.71          | 0.71          |              |
| Reveneus from trading                                 | 0.00          | 0.00          | n.a.         |
| Cost of sale and trading costs                        | -0.15         | -0.13         | -8.7%        |
| Operating result from trading                         | -0.15         | -0.13         | -8.7%        |
| EBITDA                                                | 24.90         | 26.40         | 6.0%         |
| Ebitda Margin                                         | 0.70          | 0.71          |              |
| Impairment and Fair Value adjustments                 | -0.23         | -0.72         | n.a.         |
| Depreciation and provisions                           | -0.35         | -0.25         | -30.6%       |
| EBIT                                                  | 24.31         | 25.44         | 4.7%         |
| FINANCIAL MANAGEMENT                                  | -9.15         | -7.93         | -13.3%       |
| EXTRAORDINARY MANAGEMENT                              | -0.04         | 0.00          | n.a.         |
| PRE-TAX PROFIT/LOSS                                   | 15.12         | 17.51         | 15.8%        |
| Taxes                                                 | -0.83         | -0.81         | -2.1%        |
| PROFIT FOR THE PERIOD                                 | 14.29         | 16.70         | 16.8%        |
| (Profit/Loss) for the period related to third parties | 0.02          | 0.00          | -99.9%       |
| GROUP NET PROFIT                                      | 14.31         | 16.70         | 16.7%        |

# Fund from Operations (FFO) €18.3 mn (+17.9%)

| Funds from Operations            | 1Q2017 | 1Q2018 | Δ vs 1Q 2017 | Δ%     |
|----------------------------------|--------|--------|--------------|--------|
| Core Business EBITDA             | 25,049 | 26,540 | 1,491        | 6.0%   |
| Adj. Financial Management        | -9,153 | -7,931 | 1,222        | -13.3% |
| Adj. Extraordinary Management    | 0      | 0      | 0            | n.a.   |
| Adj. curent taxes for the period | -312   | -304   | 8            | -2.3%  |
|                                  |        |        |              |        |
| FFO                              | 15,585 | 18,305 | 2,720        | 17.5%  |