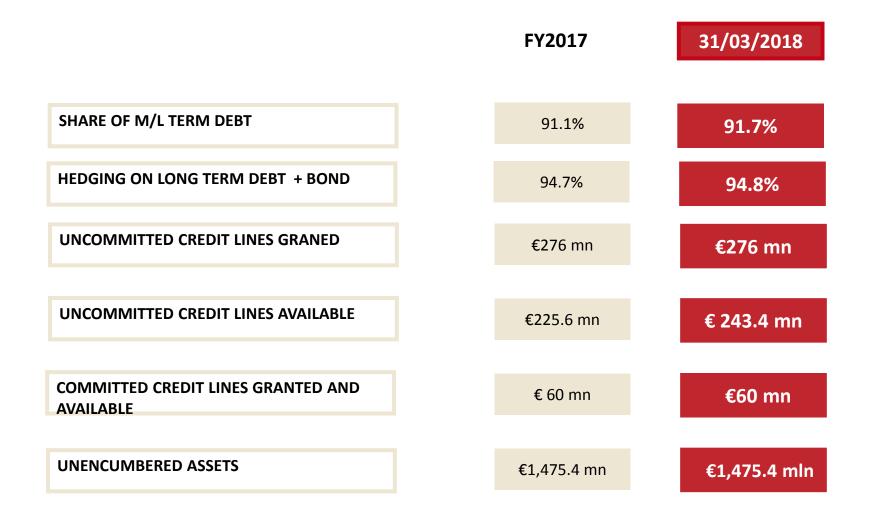

# **Financial structure**

#### Debt break down

Net debt at 31/03/2018 1,049.4 mn

1Q2018 Results presentation