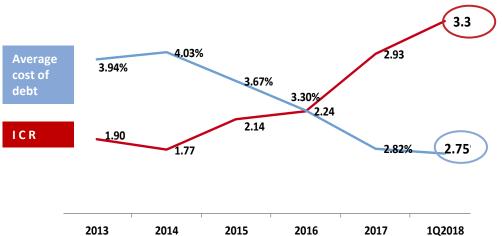

### And now...

- Consolidated position for IGD as leader in the management of Shopping centers dominant in their catchement area and located in medium size cities with high purchase power
- ➤ Total portfolio approching around € 2.5 billion in June 2018 (o.w. Malls around 63% and hypermarkets around 27%)
- Improvement in the financial data (LTV e ICR)
- > Improvement in terms of profitability (Noi , Ebitda and FFO)

#### ICR and cost of debt