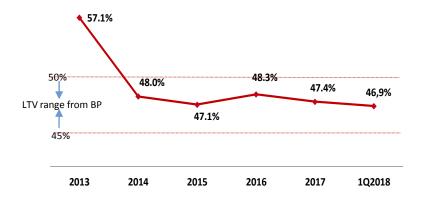

### And now...

- Consolidated position for IGD as leader in the management of Shopping centers dominant in their catchement area and located in medium size cities with high purchase power
- ➤ Total portfolio approching around € 2.5 billion in June 2018 (o.w. Malls around 63% and hypermarkets around 27%)
- Improvement in the financial data (LTV e ICR)
- > Improvement in terms of profitability (Noi , Ebitda and FFO)