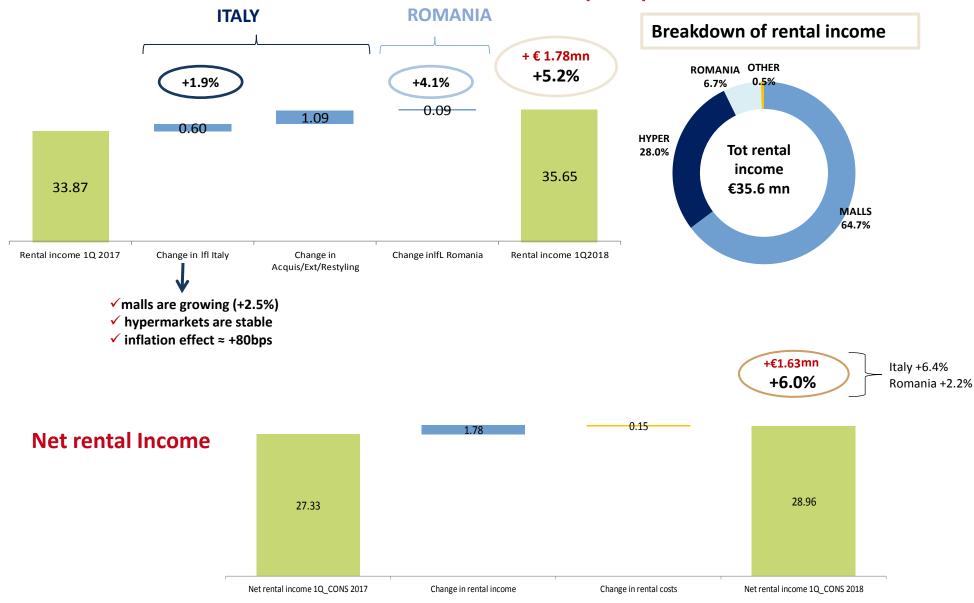

# **Revenues and net rental income** (€mn)

# **Consolidated income statements**

| GROUP CONSOLIDATED                                    | (a)<br>1Q2017 | (b)<br>1Q2018 | ∆<br>(b)/(a) |
|-------------------------------------------------------|---------------|---------------|--------------|
| Revenues from freehold rental activities              | 30.74         | 32.44         | 5.5%         |
| Revenues from leasehold rental activities             | 3.13          | 3.20          | 2.3%         |
| Total income from rental activities                   | 33.87         | 35.65         | 5.2%         |
| Rents and payable leases                              | -2.55         | -2.56         | 0.5%         |
| Direct costs from rental activities                   | -3.99         | -4.13         | 3.3%         |
| Net rental income                                     | 27.33         | 28.96         | 6.0%         |
| Revenues from service                                 | 1.54          | 1.51          | -1.7%        |
| Direct costs from services                            | -1.30         | -1.36         | 5.1%         |
| Net services income                                   | 0.24          | 0.15          | -37.7%       |
| Personnel expenese                                    | -1.61         | -1.69         | 4.9%         |
| G&A expenses                                          | -0.91         | -0.89         | -3.1%        |
| CORE BUSINESS EBITDA (Operating income)               | 25.05         | 26.54         | 6.0%         |
| Core business Ebitda Margin                           | 0.71          | 0.71          |              |
| Reveneus from trading                                 | 0.00          | 0.00          | n.a.         |
| Cost of sale and trading costs                        | -0.15         | -0.13         | -8.7%        |
| Operating result from trading                         | -0.15         | -0.13         | -8.7%        |
| EBITDA                                                | 24.90         | 26.40         | 6.0%         |
| Ebitda Margin                                         | 0.70          | 0.71          |              |
| Impairment and Fair Value adjustments                 | -0.23         | -0.72         | n.a.         |
| Depreciation and provisions                           | -0.35         | -0.25         | -30.6%       |
| EBIT                                                  | 24.31         | 25.44         | 4.7%         |
| FINANCIAL MANAGEMENT                                  | -9.15         | -7.93         | -13.3%       |
| EXTRAORDINARY MANAGEMENT                              | -0.04         | 0.00          | n.a.         |
| PRE-TAX PROFIT/LOSS                                   | 15.12         | 17.51         | 15.8%        |
| Taxes                                                 | -0.83         | -0.81         | -2.1%        |
| PROFIT FOR THE PERIOD                                 | 14.29         | 16.70         | 16.8%        |
| (Profit/Loss) for the period related to third parties | 0.02          | 0.00          | -99.9%       |
| GROUP NET PROFIT                                      | 14.31         | 16.70         | 16.7%        |