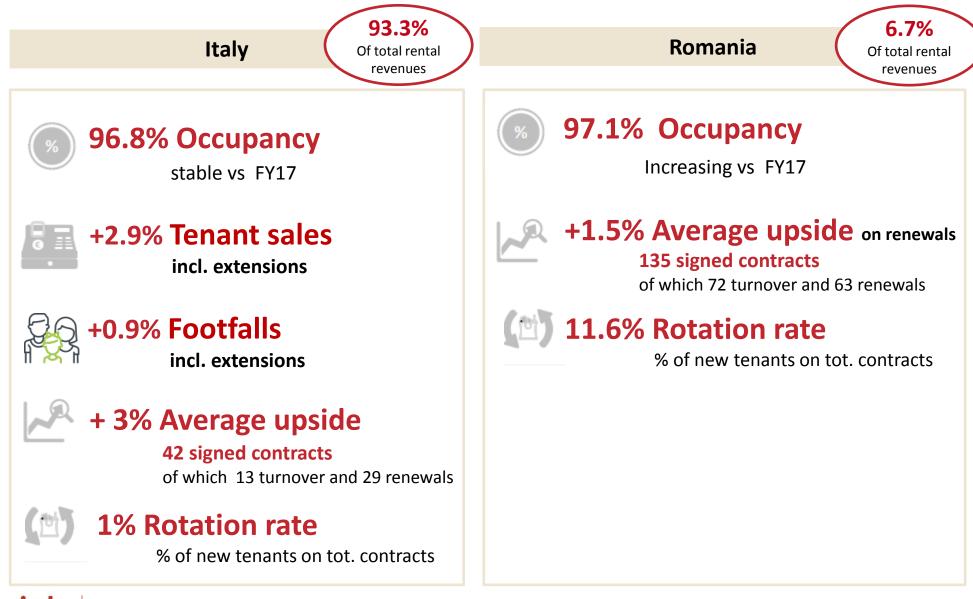

# **Contracts in Italy and Romania**

Expiry date of hypermarket and mall contracts (% of value)