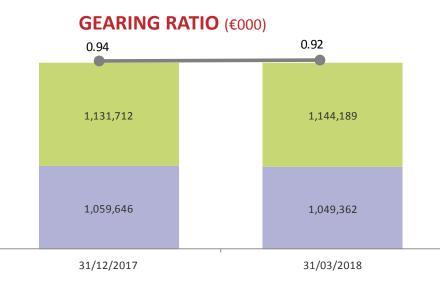

# **Financial structure**

# **Reclassified balance sheet**

| Sources - Uses of funds                             | 31/12/2017 | 31/03/2018 | Δ       | Δ%     |
|-----------------------------------------------------|------------|------------|---------|--------|
| Fixed assets                                        | 2,157,176  | 2,157,176  | 0       | 0.0%   |
| Assets under construction                           | 40,466     | 42,659     | 2,193   | 5.4%   |
| Other non-current assets                            | 23,245     | 23,067     | -178    | -0.8%  |
| Other non-current liabilities                       | -29,082    | -29,416    | -334    | 1.1%   |
| NWC                                                 | 28,768     | 29,937     | 1,169   | 4.1%   |
| Net deferred tax (assets)/liabilities               | -24,777    | -25,755    | -978    | 3.9%   |
| TOTAL USE OF FUNDS                                  | 2,195,796  | 2,197,668  | 1,872   | 0.1%   |
| Net debt                                            | 1,059,646  | 1,049,362  | -10,284 | -1.0%  |
| Shareholders' equity                                | 1,115,753  | 1,129,941  | 14,188  | 1.3%   |
| Net (assets)/liabilities for derivative instruments | 20,397     | 18,365     | -2,032  | -10.0% |
| TOTAL SOURCES                                       | 2,195,796  | 2,197,668  | 1,872   | 0.1%   |