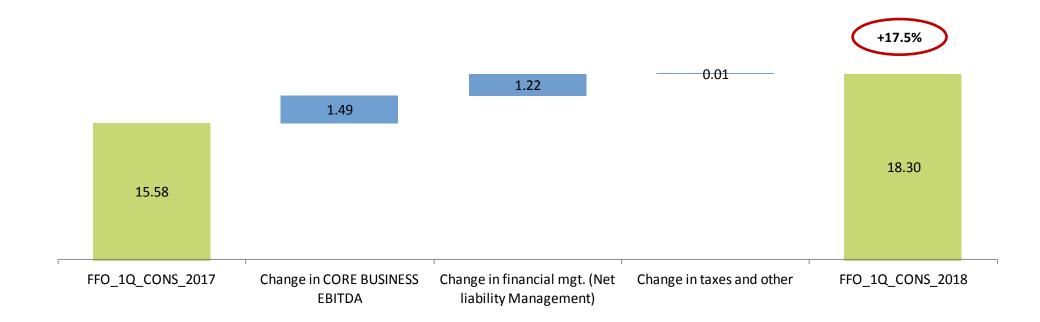

# Fund From Operations (FFO) continued to grow

# Fund from Operations (FFO) €18.3 mn (+17.9%)

| Funds from Operations            | 1Q2017 | 1Q2018 | Δ vs 1Q 2017 | Δ%     |
|----------------------------------|--------|--------|--------------|--------|
| Core Business EBITDA             | 25,049 | 26,540 | 1,491        | 6.0%   |
| Adj. Financial Management        | -9,153 | -7,931 | 1,222        | -13.3% |
| Adj. Extraordinary Management    | 0      | 0      | 0            | n.a.   |
| Adj. curent taxes for the period | -312   | -304   | 8            | -2.3%  |
|                                  |        |        |              |        |
| FFO                              | 15,585 | 18,305 | 2,720        | 17.5%  |