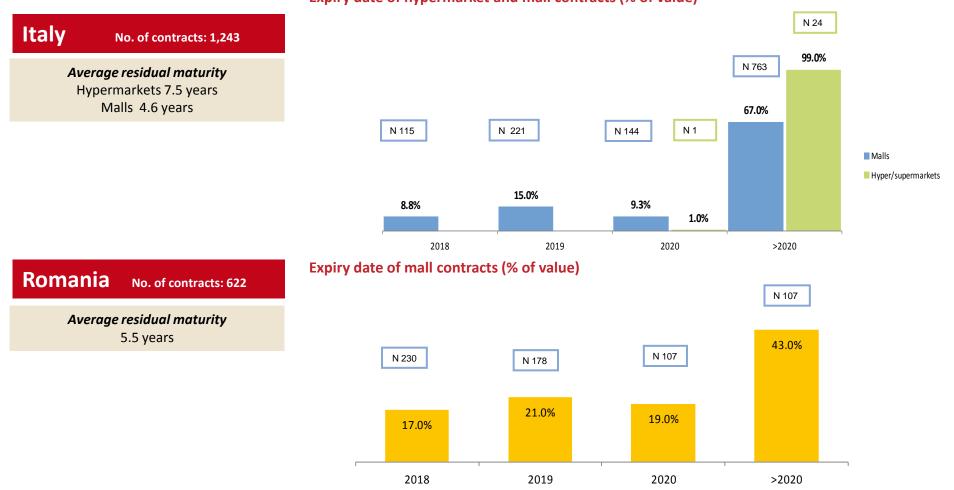

# **Contracts in Italy and Romania**

Expiry date of hypermarket and mall contracts (% of value)