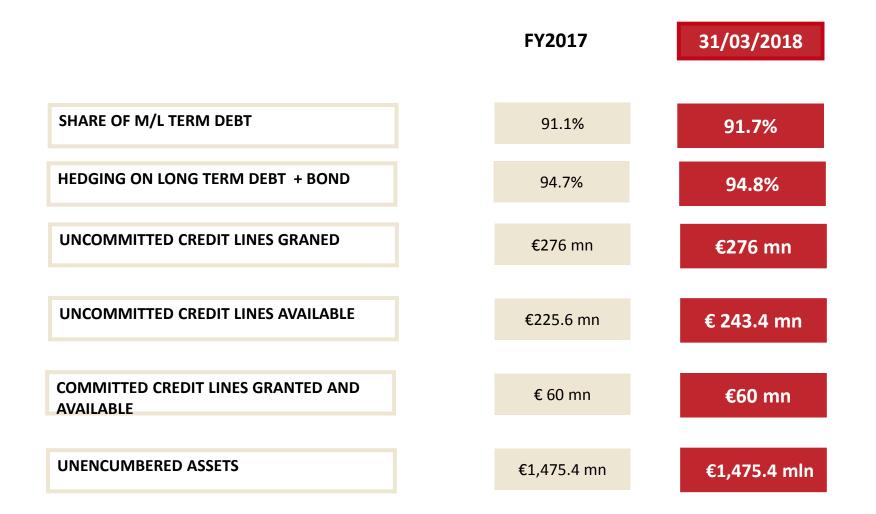

# **Financial structure**

#### ICR and cost of debt

#### Debt break down

Net debt at 31/03/2018 1,049.4 mn

1Q2018 Results presentation

#### **Debt maturity**

#### 4.4 years average residual maturity of long term debt