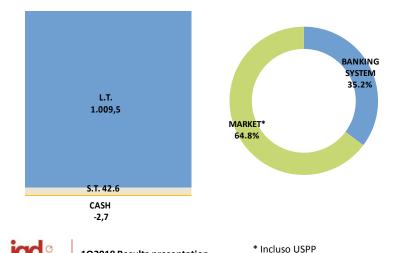

#### Debt break down

Net debt at 31/03/2018 1,049.4 mn

1Q2018 Results presentation