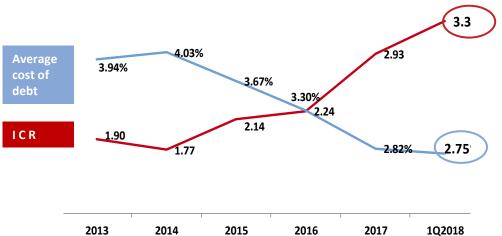

ws from the Pipeline...**



**OFFICINE STORICHE:** *heart of the retail initiative* 

03/04/2018 Approvata variante dal Consiglio Comunale; Proseguono i lavori con previsione di apertura per il 2H2019

Sqm devoted to retail: > 15,000 sqm; 43 flats waterfront

#### PIAZZA MAZZINI

Almost completed the sale of the residential area

69 flats sold/reserved out of 73; total sold/reserved: 90.7% 15 preliminary agreements already subscribed; deeds will be signed in 2018

GRAN RONDO' (Crema) 03/05/2018 Opening of the new medium surface (+ 2,850 m<sup>2</sup> GLA), completed the restyling of the shopping mall external and the multy-storey car park (2017) Total investment approx. € 7 mn







# **Financial results**





Conè – Conegliano

# **Financial structure**





#### ICR and cost of debt



#### Debt break down

Net debt at 31/03/2018 1,049.4 mn



1Q2018 Results presentation

#### **Debt maturity**

#### 4.4 years average residual maturity of long term debt



### **Next steps**

The Annual General Meeting held on 1 June 2018\* will be called to approve the proposal of a dividend per share equal to €0.50 Record date: 11 June 2018 Payment date: 13 June 2018



\*in first call and on 4 June in second call

1Q2018 Results presentation



# Attachments

Centro Sarca – Sesto San Giovanni (MI)

# **Consolidated income statements**

| GROUP CONSOLIDATED                                    | (a)<br>1Q2017 | (b)<br>1Q2018 | ∆<br>(b)/(a) |
|-------------------------------------------------------|---------------|---------------|--------------|
| Revenues from freehold rental activitie