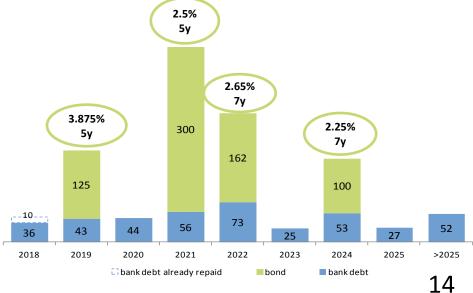

#### **Debt maturity**

#### 4.4 years average residual maturity of long term debt