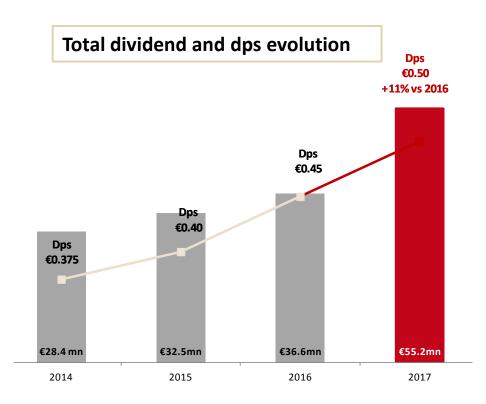

### **Next steps**

The Annual General Meeting held on 1 June 2018\* will be called to approve the proposal of a dividend per share equal to €0.50 Record date: 11 June 2018 Payment date: 13 June 2018

\*in first call and on 4 June in second call